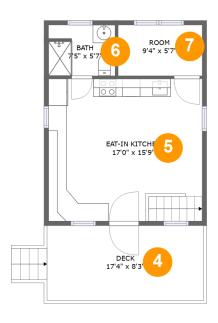

### **Room dimensions**

Floor 2 Total sqft: 553 Living area: 409

| # |                | Dimensions    | sqft       | Counted as living area |
|---|----------------|---------------|------------|------------------------|
| 4 | Deck           | 17'4" x 8'3"  | 144 sq. ft | No                     |
| 5 | Eat-in Kitchen | 17'0" x 15'9" | 268 sq. ft | Yes                    |
| 6 | Bath           | 7'5" x 5'7"   | 41 sq. ft  | Yes                    |
| 7 | Room           | 9'4" x 5'7"   | 52 sq. ft  | Yes                    |

## 4 Floor 2 - Deck

Dimensions: 17'4" x 8'3"

Area: 144 sq. ft

Counted as living area: No

Heated: No Finished: Yes Enclosed: No Contiguous: Yes Permitted: Yes Wet space: No Addition: No Conversion: No

### 5 Floor 2 - Eat-in Kitchen

Dimensions: 17'0" x 15'9"

Area: 268 sq. ft

Counted as living area: Yes

Heated: Yes Finished: Yes Enclosed: Yes Contiguous: Yes Permitted: Yes Wet space: No Addition: No Conversion: No

6 Floor 2 - Bath

Dimensions: 7'5" x 5'7" Area: 41 sq. ft

Counted as living area: Yes

Heated: Yes Finished: Yes Enclosed: Yes Contiguous: Yes Permitted: Yes Wet space: Yes Addition: No Conversion: No

Dimensions: 9'4" x 5'7"

Area: 52 sq. ft

Counted as living area: Yes

Heated: Yes Finished: Yes Enclosed: Yes Contiguous: Yes Permitted: Yes Wet space: No Addition: No Conversion: No