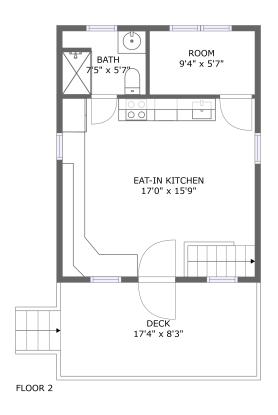

### **Room dimensions**

Floor 2 Total sqft: 553 Living area: 409

| # |                | Dimensions    | sqft       | Counted as living area |
|---|----------------|---------------|------------|------------------------|
| 4 | Deck           | 17'4" x 8'3"  | 144 sq. ft | No                     |
| 5 | Eat-in Kitchen | 17'0" x 15'9" | 268 sq. ft | Yes                    |
| 6 | Bath           | 7'5" x 5'7"   | 41 sq. ft  | Yes                    |
| 7 | Room           | 9'4" x 5'7"   | 52 sq. ft  | Yes                    |

## 4 Floor 2 - Deck

Dimensions: 17'4" x 8'3"

Area: 144 sq. ft

Counted as living area: No

Heated: No Finished: Yes Enclosed: No Contiguous: Yes Permitted: Yes Wet space: No Addition: No Conversion: No

### 5 Floor 2 - Eat-in Kitchen

Dimensions: 17'0" x 15'9"

Area: 268 sq. ft

Counted as living area: Yes

Heated: Yes Finished: Yes Enclosed: Yes Contiguous: Yes Permitted: Yes Wet space: No Addition: No Conversion: No

6 Floor 2 - Bath

Dimensions: 7'5" x 5'7" Area: 41 sq. ft

Counted as living area: Yes

Heated: Yes Finished: Yes Enclosed: Yes Contiguous: Yes Permitted: Yes Wet space: Yes Addition: No Conversion: No

Dimensions: 9'4" x 5'7"

Area: 52 sq. ft

Counted as living area: Yes

Heated: Yes Finished: Yes Enclosed: Yes Contiguous: Yes Permitted: Yes Wet space: No Addition: No Conversion: No