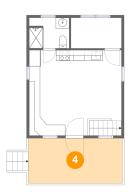

## 4 Floor 2 - Deck

Dimensions: 17'4" x 8'3"

Area: 144 sq. ft

Counted as living area: No

Heated: No Finished: Yes Enclosed: No Contiguous: Yes Permitted: Yes Wet space: No Addition: No Conversion: No