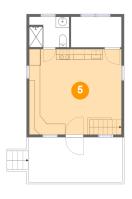

### 5 Floor 2 - Eat-in Kitchen

Dimensions: 17'0" x 15'9"

Area: 268 sq. ft

Counted as living area: Yes

Heated: Yes Finished: Yes Enclosed: Yes Contiguous: Yes Permitted: Yes Wet space: No Addition: No Conversion: No