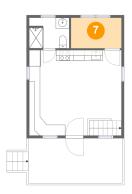

6 Floor 2 - Bath

Dimensions: 7'5" x 5'7" Area: 41 sq. ft

Counted as living area: Yes

Heated: Yes Finished: Yes Enclosed: Yes Contiguous: Yes Permitted: Yes Wet space: Yes Addition: No Conversion: No

Dimensions: 9'4" x 5'7"

Area: 52 sq. ft

Counted as living area: Yes

Heated: Yes Finished: Yes Enclosed: Yes Contiguous: Yes Permitted: Yes Wet space: No Addition: No Conversion: No