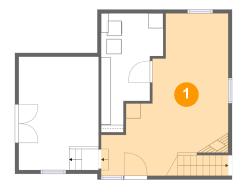

## Floor 1 - Living Room

Dimensions: 17'0" x 18'7"

**Area:** 261 sq. ft

Finished: Yes Counted as living area: Yes Enclosed: Yes Contiguous: Yes Permitted: Yes Wet space: No

> Addition: No Conversion: No

Heated: Yes