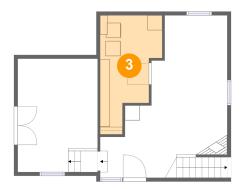

Floor 1 - Utility

**Dimensions:** 8'3" x 15'11"

Area: 99 sq. ft

Counted as living area: Yes

Heated: Yes Finished: Yes Enclosed: Yes Contiguous: Yes Permitted: Yes Wet space: No Addition: No Conversion: No