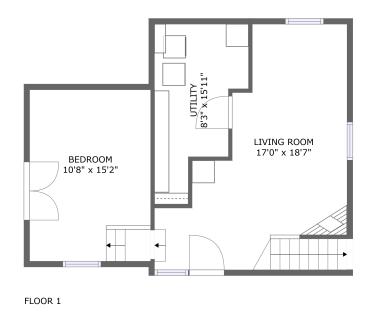

### **Room dimensions**

Floor 1 Total sqft: 587 Living area: 566

| # |             | Dimensions    | sqft       | Counted as living area |
|---|-------------|---------------|------------|------------------------|
| 1 | Living Room | 17'0" x 18'7" | 261 sq. ft | Yes                    |
| 2 | Bedroom     | 10'8" x 15'2" | 147 sq. ft | Yes                    |
| 3 | Utility     | 8'3" x 15'11" | 99 sq. ft  | Yes                    |

## Floor 1 - Living Room

Dimensions: 17'0" x 18'7"

**Area:** 261 sq. ft

Finished: Yes Counted as living area: Yes Enclosed: Yes Contiguous: Yes Permitted: Yes Wet space: No

> Addition: No Conversion: No

Heated: Yes

### Floor 1 - Bedroom

Dimensions: 10'8" x 15'2"

Area: 147 sq. ft

Counted as living area: Yes

Heated: Yes Finished: Yes Enclosed: Yes Contiguous: Yes Permitted: Yes Wet space: No Addition: No Conversion: No

Floor 1 - Utility

**Dimensions:** 8'3" x 15'11"

Area: 99 sq. ft

Counted as living area: Yes

Heated: Yes Finished: Yes Enclosed: Yes Contiguous: Yes Permitted: Yes Wet space: No Addition: No Conversion: No