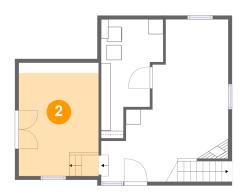

### Floor 1 - Bedroom

Dimensions: 10'8" x 15'2"

Area: 147 sq. ft

Counted as living area: Yes

Heated: Yes Finished: Yes Enclosed: Yes Contiguous: Yes Permitted: Yes Wet space: No Addition: No Conversion: No