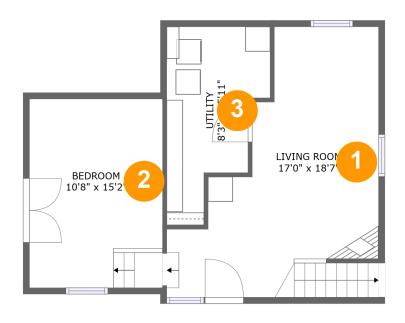

### **Room dimensions**

Floor 1 Total sqft: 587 Living area: 566

| # |             | Dimensions    | sqft       | Counted as living area |
|---|-------------|---------------|------------|------------------------|
| 1 | Living Room | 17'0" x 18'7" | 261 sq. ft | Yes                    |
| 2 | Bedroom     | 10'8" x 15'2" | 147 sq. ft | Yes                    |
| 3 | Utility     | 8'3" x 15'11" | 99 sq. ft  | Yes                    |

## Floor 1 - Living Room

Dimensions: 17'0" x 18'7"

**Area:** 261 sq. ft

Finished: Yes Counted as living area: Yes Enclosed: Yes Contiguous: Yes Permitted: Yes Wet space: No

> Addition: No Conversion: No

Heated: Yes

### Floor 1 - Bedroom

Dimensions: 10'8" x 15'2"

Area: 147 sq. ft

Counted as living area: Yes

Heated: Yes Finished: Yes Enclosed: Yes Contiguous: Yes Permitted: Yes Wet space: No Addition: No Conversion: No

Floor 1 - Utility

**Dimensions:** 8'3" x 15'11"

Area: 99 sq. ft

Counted as living area: Yes

Heated: Yes Finished: Yes Enclosed: Yes Contiguous: Yes Permitted: Yes Wet space: No Addition: No Conversion: No