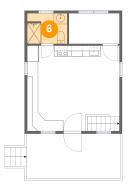

6 Floor 2 - Bath

Dimensions: 7'5" x 5'7" Area: 41 sq. ft

Counted as living area: Yes

Heated: Yes Finished: Yes Enclosed: Yes Contiguous: Yes Permitted: Yes Wet space: Yes Addition: No Conversion: No

Dimensions: 9'4" x 5'7"