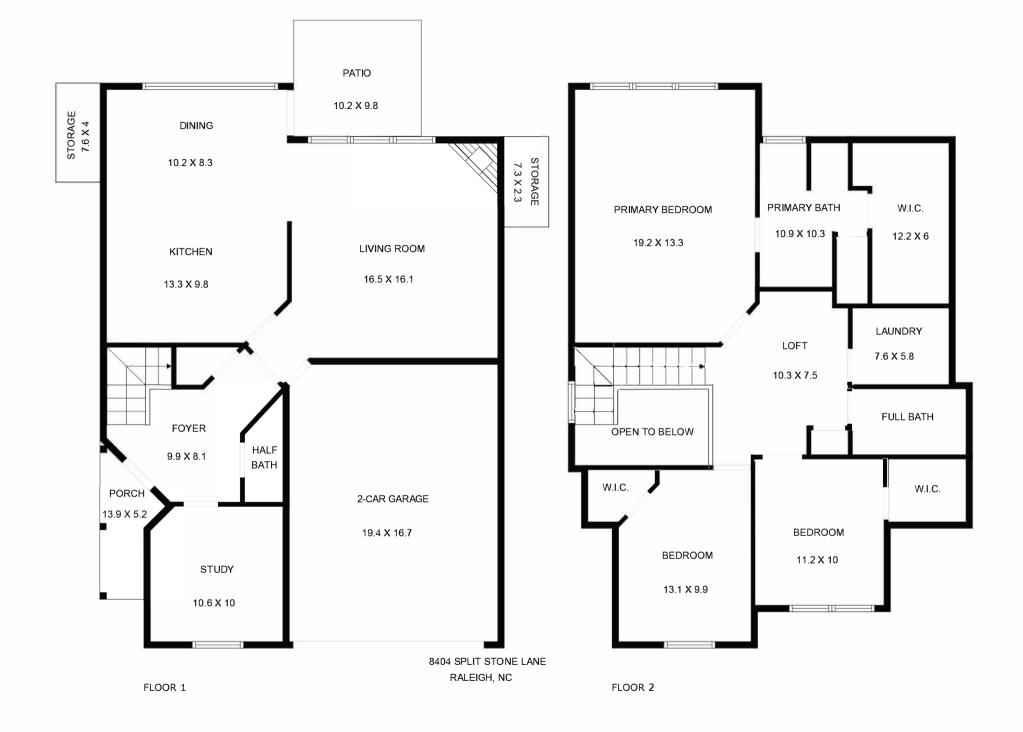

## **Building Sketch (Page - 2)**

| Borrower         |                     |        |          |                |
|------------------|---------------------|--------|----------|----------------|
| Property Address | 8404 Split Stone Ln |        |          |                |
| City             | Raleigh             | County | State NC | Zip Code 27613 |
| Lender/Client    | Yvonne Schaefer     |        |          |                |

TOTAL Sketch by a la mode

## **Area Calculations Summary**

| To the sketch by a lamous    | Area Calculations Summary |                                                                                                                                                                                                                                                                                    |
|------------------------------|---------------------------|------------------------------------------------------------------------------------------------------------------------------------------------------------------------------------------------------------------------------------------------------------------------------------|
| Living Area                  |                           | Calculation Details                                                                                                                                                                                                                                                                |
| First Floor                  | 854 Sq ft                 | $17.3 \times 14.4 = 249.1$ $0.5 \times 2.1 \times 1.9 = 1.9$ $17.3 \times 1.9 = 32.5$ $37.7 \times 0.3 = 12.2$ $41.7 \times 0.1 = 3.2$ $43.1 \times 9.1 = 392.3$ $0.5 \times 1.7 \times 1.7 = 1.4$ $10.2 \times 1.7 = 17.3$ $0.5 \times 5 \times 5 = 12.6$ $26.2 \times 5 = 131.4$ |
| Open to below                | -42.4 Sq ft               | $6.2 \times 5.7 = 35.3$<br>$1.2 \times 2.3 = 2.8$<br>$0.5 \times 1.2 \times 1.2 = 0.7$<br>$0.5 \times 2.7 \times 2.7 = 3.6$                                                                                                                                                        |
| Second Floor                 | 1133.5 Sq ft              | $0.5 \times 33.9 \times 0 = 0$<br>$33.9 \times 3.3 = 112.6$<br>$43.1 \times 10.8 = 465.5$<br>$35.7 \times 10.8 = 385.6$<br>$28.9 \times 5.9 = 169.8$                                                                                                                               |
| Total Living Area (Rounded): | 1945 Sq ft                |                                                                                                                                                                                                                                                                                    |
| Non-living Area              |                           |                                                                                                                                                                                                                                                                                    |
| 2 Car Garage                 | 330.1 Sq ft               | $0.5 \times 1.9 \times 2.1 = 1.9$<br>$18.3 \times 1.9 = 34.4$<br>$20.4 \times 14.4 = 293.8$<br>$0.5 \times 20.4 \times 0 = 0$                                                                                                                                                      |
| Front Porch                  | 70 Sq ft                  | $13.9 \times 1.9 = 26.3$<br>$0.5 \times 3.3 \times 3.3 = 5.5$<br>$10.6 \times 3.3 = 35.2$<br>$0.5 \times 3.4 \times 1.7 = 2.9$                                                                                                                                                     |
| Storage                      | 29.6 Sq ft                | 7.6 × 3.9 = 29.6                                                                                                                                                                                                                                                                   |
| Storage                      | 30.4 Sq ft                | 7.6 × 4 = 30.4                                                                                                                                                                                                                                                                     |
| Patio                        | 100 Sq ft                 | 9.8 × 10.2 = 100                                                                                                                                                                                                                                                                   |
|                              |                           |                                                                                                                                                                                                                                                                                    |

Square Footage Measured by KB Appraisal, LLC

Measurement performed by a certified residential appraiser using ANSI® Z765-2021 standards. This report is not an appraisal and does not include an opinion of value. All figures are estimates and should be independently verified if square footage is material to the transaction. No warranties are expressed or implied.