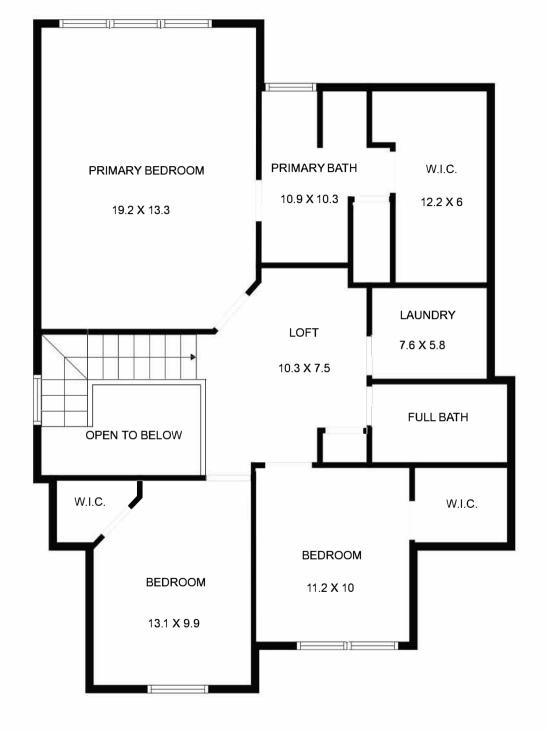

## **Building Sketch (Page - 2)**

| Borrower         |                     |        |          |                |
|------------------|---------------------|--------|----------|----------------|
| Property Address | 8404 Split Stone Ln |        |          |                |
| City             | Raleigh             | County | State NC | Zip Code 27613 |
| Lender/Client    | Yvonne Schaefer     |        |          |                |

TOTAL Sketch by a la mode

## **Area Calculations Summary**

| To the sketch by a lamous    | Area Calculations Summary |                                                                                                                                                                                                                                                                                    |
|------------------------------|---------------------------|------------------------------------------------------------------------------------------------------------------------------------------------------------------------------------------------------------------------------------------------------------------------------------|
| Living Area                  |                           | Calculation Details                                                                                                                                                                                                                                                                |
| First Floor                  | 854 Sq ft                 | $17.3 \times 14.4 = 249.1$ $0.5 \times 2.1 \times 1.9 = 1.9$ $17.3 \times 1.9 = 32.5$ $37.7 \times 0.3 = 12.2$ $41.7 \times 0.1 = 3.2$ $43.1 \times 9.1 = 392.3$ $0.5 \times 1.7 \times 1.7 = 1.4$ $10.2 \times 1.7 = 17.3$ $0.5 \times 5 \times 5 = 12.6$ $26.2 \times 5 = 131.4$ |
| Open to below                | -42.4 Sq ft               | $6.2 \times 5.7 = 35.3$<br>$1.2 \times 2.3 = 2.8$<br>$0.5 \times 1.2 \times 1.2 = 0.7$<br>$0.5 \times 2.7 \times 2.7 = 3.6$                                                                                                                                                        |
| Second Floor                 | 1133.5 Sq ft              | $0.5 \times 33.9 \times 0 = 0$<br>$33.9 \times 3.3 = 112.6$<br>$43.1 \times 10.8 = 465.5$<br>$35.7 \times 10.8 = 385.6$<br>$28.9 \times 5.9 = 169.8$                                                                                                                               |
| Total Living Area (Rounded): | 1945 Sq ft                |                                                                                                                                                                                                                                                                                    |
| Non-living Area              |                           |                                                                                                                                                                                                                                                                                    |
| 2 Car Garage                 | 330.1 Sq ft               | $0.5 \times 1.9 \times 2.1 = 1.9$<br>$18.3 \times 1.9 = 34.4$<br>$20.4 \times 14.4 = 293.8$<br>$0.5 \times 20.4 \times 0 = 0$                                                                                                                                                      |
| Front Porch                  | 70 Sq ft                  | $13.9 \times 1.9 = 26.3$<br>$0.5 \times 3.3 \times 3.3 = 5.5$<br>$10.6 \times 3.3 = 35.2$<br>$0.5 \times 3.4 \times 1.7 = 2.9$                                                                                                                                                     |
| Storage                      | 29.6 Sq ft                | 7.6 × 3.9 = 29.6                                                                                                                                                                                                                                                                   |
| Storage                      | 30.4 Sq ft                | 7.6 × 4 = 30.4                                                                                                                                                                                                                                                                     |
| Patio                        | 100 Sq ft                 | 9.8 × 10.2 = 100                                                                                                                                                                                                                                                                   |
|                              |                           |                                                                                                                                                                                                                                                                                    |

Square Footage Measured by KB Appraisal, LLC

Measurement performed by a certified residential appraiser using ANSI® Z765-2021 standards. This report is not an appraisal and does not include an opinion of value. All figures are estimates and should be independently verified if square footage is material to the transaction. No warranties are expressed or implied.