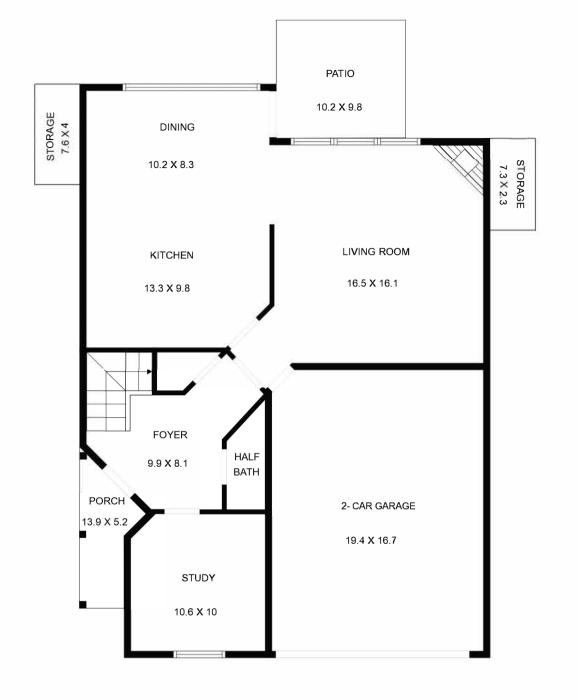

## **Building Sketch (Page - 2)**

| Borrower         |                     |        |          |                |
|------------------|---------------------|--------|----------|----------------|
| Property Address | 8404 Split Stone Ln |        |          |                |
| City             | Raleigh             | County | State NC | Zip Code 27613 |
| Lender/Client    | Yvonne Schaefer     |        |          |                |

TOTAL Sketch by a la mode

## **Area Calculations Summary**

| To the sketch by a lamous    | Area Calculations Summary |                                                                                                                                                                                                                                                                                    |
|------------------------------|---------------------------|------------------------------------------------------------------------------------------------------------------------------------------------------------------------------------------------------------------------------------------------------------------------------------|
| Living Area                  |                           | Calculation Details                                                                                                                                                                                                                                                                |
| First Floor                  | 854 Sq ft                 | $17.3 \times 14.4 = 249.1$ $0.5 \times 2.1 \times 1.9 = 1.9$ $17.3 \times 1.9 = 32.5$ $37.7 \times 0.3 = 12.2$ $41.7 \times 0.1 = 3.2$ $43.1 \times 9.1 = 392.3$ $0.5 \times 1.7 \times 1.7 = 1.4$ $10.2 \times 1.7 = 17.3$ $0.5 \times 5 \times 5 = 12.6$ $26.2 \times 5 = 131.4$ |
| Open to below                | -42.4 Sq ft               | $6.2 \times 5.7 = 35.3$<br>$1.2 \times 2.3 = 2.8$<br>$0.5 \times 1.2 \times 1.2 = 0.7$<br>$0.5 \times 2.7 \times 2.7 = 3.6$                                                                                                                                                        |
| Second Floor                 | 1133.5 Sq ft              | $0.5 \times 33.9 \times 0 = 0$<br>$33.9 \times 3.3 = 112.6$<br>$43.1 \times 10.8 = 465.5$<br>$35.7 \times 10.8 = 385.6$<br>$28.9 \times 5.9 = 169.8$                                                                                                                               |
| Total Living Area (Rounded): | 1945 Sq ft                |                                                                                                                                                                                                                                                                                    |
| Non-living Area              |                           |                                                                                                                                                                                                                                                                                    |
| 2 Car Garage                 | 330.1 Sq ft               | $0.5 \times 1.9 \times 2.1 = 1.9$<br>$18.3 \times 1.9 = 34.4$<br>$20.4 \times 14.4 = 293.8$<br>$0.5 \times 20.4 \times 0 = 0$                                                                                                                                                      |
| Front Porch                  | 70 Sq ft                  | $13.9 \times 1.9 = 26.3$<br>$0.5 \times 3.3 \times 3.3 = 5.5$<br>$10.6 \times 3.3 = 35.2$<br>$0.5 \times 3.4 \times 1.7 = 2.9$                                                                                                                                                     |
| Storage                      | 29.6 Sq ft                | 7.6 × 3.9 = 29.6                                                                                                                                                                                                                                                                   |
| Storage                      | 30.4 Sq ft                | 7.6 × 4 = 30.4                                                                                                                                                                                                                                                                     |
| Patio                        | 100 Sq ft                 | 9.8 × 10.2 = 100                                                                                                                                                                                                                                                                   |
|                              |                           |                                                                                                                                                                                                                                                                                    |

Square Footage Measured by KB Appraisal, LLC

Measurement performed by a certified residential appraiser using ANSI® Z765-2021 standards. This report is not an appraisal and does not include an opinion of value. All figures are estimates and should be independently verified if square footage is material to the transaction. No warranties are expressed or implied.