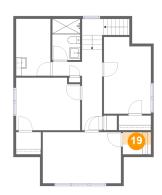

# Floor 3 - W.I.C.

Dimensions: 5'3" x 4'2"

Area: 12 sq. ft

Counted as living area: Yes

Heated: Yes Finished: Yes Enclosed: Yes Contiguous: Yes Permitted: Yes Wet space: No Addition: No Conversion: No