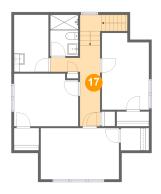

### Floor 3 - Hall

**Dimensions:** 9'3" x 15'0"

**Area:** 107 sq. ft

Counted as living area: Yes