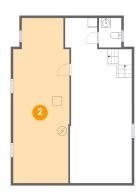

#### **Room dimensions**

Floor 3 Total sqft: 745 Living area: 720

| #  |         | Dimensions    | sqft       | Counted as living area |
|----|---------|---------------|------------|------------------------|
| 16 | Bedroom | 11'11" x 9'9" | 114 sq. ft | Yes                    |
| 17 | Hall    | 9'3" x 15'0"  | 107 sq. ft | Yes                    |
| 18 | Bedroom | 14'7" x 9'6"  | 138 sq. ft | Yes                    |
| 19 | W.I.C.  | 5'3" x 4'2"   | 12 sq. ft  | Yes                    |
| 20 | Bedroom | 8'9" x 14'3"  | 118 sq. ft | Yes                    |
| 21 | Bath    | 5'2" x 7'8"   | 40 sq. ft  | Yes                    |
| 22 | W.I.C.  | 4'7" x 4'2"   | 11 sq. ft  | Yes                    |
| 23 | Room    | 6'5" x 10'7"  | 68 sq. ft  | Yes                    |

# <sup>10</sup> Floor 3 - Bedroom

**Dimensions:** 14'7" x 9'6"

**Area:** 138 sq. ft

Counted as living area: Yes

Heated: Yes Finished: Yes Enclosed: Yes Contiguous: Yes Permitted: Yes Wet space: No Addition: No Conversion: No