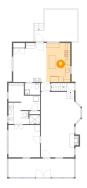

# Floor 2 - Laundry

Dimensions: 7'4" x 5'6"

Area: 38 sq. ft

Counted as living area: Yes

Heated: Yes Finished: Yes Enclosed: Yes Contiguous: Yes Permitted: Yes Wet space: No Addition: No Conversion: No