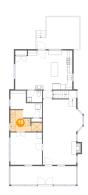

### Ploor 1 - Basement

Dimensions: 11'11" x 34'10"

Area: 391 sq. ft

Counted as living area: No