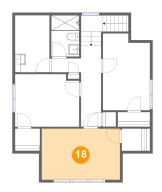

# <sup>10</sup> Floor 3 - Bedroom

**Dimensions:** 14'7" x 9'6"

**Area:** 138 sq. ft

Counted as living area: Yes

Heated: Yes Finished: Yes Enclosed: Yes Contiguous: Yes Permitted: Yes Wet space: No Addition: No Conversion: No