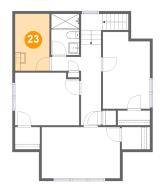

### Floor 3 - Room

**Dimensions**: 6'5" x 10'7"

Area: 68 sq. ft

Counted as living area: Yes