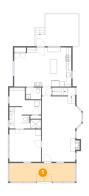

### 5 Floor 2 - Screened Porch

Dimensions: 25'1" x 7'1"

Area: 178 sq. ft

Counted as living area: No