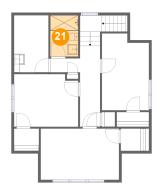

# Floor 3 - Bath

**Dimensions:** 5'2" x 7'8"

Area: 40 sq. ft

Counted as living area: Yes

Heated: Yes Finished: Yes Enclosed: Yes Contiguous: Yes Permitted: Yes Wet space: Yes Addition: No Conversion: No