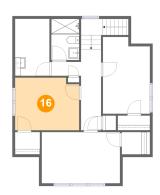

### 6 Floor 3 - Bedroom

**Dimensions**: 11'11" x 9'9"

Area: 114 sq. ft

Counted as living area: Yes

Heated: Yes Finished: Yes Enclosed: Yes Contiguous: Yes Permitted: Yes Wet space: No Addition: No Conversion: No