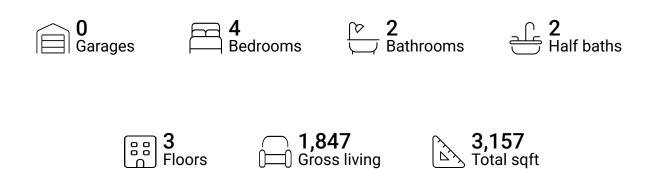

### **Property summary**



area sqft





#### **Room dimensions**

Floor 1 Total sqft: 909 Living area: 0

| # |                 | Dimensions      | sqft       | Counted as living area |
|---|-----------------|-----------------|------------|------------------------|
| 1 | Recreation Room | 13'1" x 34'10"  | 410 sq. ft | No                     |
| 2 | Basement        | 11'11" x 34'10" | 391 sq. ft | No                     |
| 3 | WC              | 4'9" x 6'3"     | 30 sq. ft  | No                     |





#### **Room dimensions**

Floor 2 Total sqft: 1503 Living area: 1127

| #  |                 | Dimensions     | sqft       | Counted as living area |
|----|-----------------|----------------|------------|------------------------|
| 4  | Laundry         | 7'4" x 5'6"    | 38 sq. ft  | Yes                    |
|