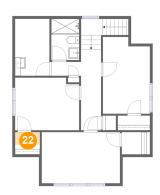

# **Floor 3 - W.I.C.**

Dimensions: 4'7" x 4'2"

Area: 11 sq. ft

Counted as living area: Yes

Heated: Yes Finished: Yes Enclosed: Yes Contiguous: Yes Permitted: Yes Wet space: No Addition: No Conversion: No