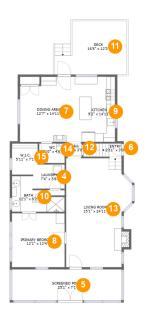

#### **Room dimensions**

Floor 2 Total sqft: 1503 Living area: 1127

| #  |                 | Dimensions     | sqft       | Counted as living area |
|----|-----------------|----------------|------------|------------------------|
| 4  | Laundry         | 7'4" x 5'6"    | 38 sq. ft  | Yes                    |
| 5  | Screened Porch  | 25'1" x 7'1"   | 178 sq. ft | No                     |
| 6  | Entry           | 2'11" x 3'0"   | 27 sq. ft  | Yes                    |
| 7  | Dining Area     | 12'7" x 14'11" | 178 sq. ft | Yes                    |
| 8  | Primary Bedroom | 12'1" x 12'4"  | 148 sq. ft | Yes                    |
| 9  | Kitchen         | 9'2" x 14'11"  | 137 sq. ft | Yes                    |
| 10 | Bath            | 12'1" x 8'2"   | 67 sq. ft  | Yes                    |
| 11 | Deck            | 16'6" x 12'3"  | 170 sq. ft | No                     |
| 12 | Hall            | 3'7" x 3'0"    | 11 sq. ft  | Yes                    |
| 13 | Living Room     | 15'1" x 24'11" | 337 sq. ft | Yes                    |
| 14 | wc              | 5'10" x 4'6"   | 26 sq. ft  | Yes                    |

| #  |        | Dimensions   | sqft      | Counted as living area |
|----|--------|--------------|-----------|------------------------|
| 15 | W.I.C. | 5'11" x 7'1" | 42 sq. ft | Yes                    |

# Floor 2 - Laundry

Dimensions: 7'4" x 5'6"

Area: 38 sq. ft

Counted as living area: Yes

Heated: Yes Finished: Yes Enclosed: Yes Contiguous: Yes Permitted: Yes Wet space: No Addition: No Conversion: No

### 5 Floor 2 - Screened Porch

Dimensions: 25'1" x 7'1"

Area: 178 sq. ft

Counted as living area: No

# 6 Floor 2 - Entry

Dimensions: 2'11" x 3'0"

Area: 27 sq. ft

Counted as living area: Yes

Heated: Yes Finished: Yes Enclosed: Yes Contiguous: Yes Permitted: Yes Wet space: No Addition: No Conversion: No

# Floor 2 - Dining Area

Dimensions: 12'7" x 14'11"

Area: 178 sq. ft

Counted as living area: Yes

Heated: Yes Finished: Yes Enclosed: Yes Contiguous: Yes Permitted: Yes Wet space: No Addition: No Conversion: No

# Floor 2 - Primary Bedroom

Dimensions: 12'1" x 12'4"

Area: 148 sq. ft

Counted as living area: Yes

# Floor 2 - Kitchen

**Dimensions:** 9'2" x 14'11" **Area:** 137 sq. ft

Counted as living area: Yes

Heated: Yes Finished: Yes Enclosed: Yes Contiguous: Yes Permitted: Yes Wet space: No Addition: No Conversion: No

# Floor 2 - Bath

Dimensions: 12'1" x 8'2"

Area: 67 sq. ft

Counted as living area: Yes

Heated: Yes Finished: Yes Enclosed: Yes Contiguous: Yes Permitted: Yes Wet space: Yes Addition: No Conversion: No

# Floor 2 - Deck

Dimensions: 16'6" x 12'3"

Area: 170 sq. ft

Counted as living area: No

# Ploor 2 - Hall

**Dimensions:** 3'7" x 3'0"

Area: 11 sq. ft

Counted as living area: Yes

Heated: Yes Finished: Yes Enclosed: Yes Contiguous: Yes Permitted: Yes Wet space: No Addition: No Conversion: No

# Floor 2 - Living Room

Dimensions: 15'1" x 24'11"

**Area**: 337 sq. ft

Counted as living area: Yes

Heated: Yes Finished: Yes Enclosed: Yes Contiguous: Yes Permitted: Yes Wet space: No Addition: No Conversion: No

#### Floor 2 - WC

Dimensions: 5'10" x 4'6"

Area: 26 sq. ft

Counted as living area: Yes

# **15** Floor 2 - W.I.C.

**Dimensions:** 5'11" x 7'1"

Area: 42 sq. ft

Counted as living area: Yes

Heated: Yes Finished: Yes Enclosed: Yes Contiguous: Yes Permitted: Yes Wet space: No Addition: No Conversion: No