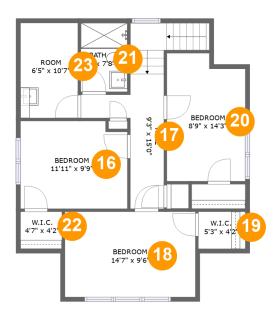

#### **Room dimensions**

Floor 3 Total sqft: 745 Living area: 720

| #  |         | Dimensions    | sqft       | Counted as living area |
|----|---------|---------------|------------|------------------------|
| 16 | Bedroom | 11'11" x 9'9" | 114 sq. ft | Yes                    |
| 17 | Hall    | 9'3" x 15'0"  | 107 sq. ft | Yes                    |
| 18 | Bedroom | 14'7" x 9'6"  | 138 sq. ft | Yes                    |
| 19 | W.I.C.  | 5'3" x 4'2"   | 12 sq. ft  | Yes                    |
| 20 | Bedroom | 8'9" x 14'3"  | 118 sq. ft | Yes                    |
| 21 | Bath    | 5'2" x 7'8"   | 40 sq. ft  | Yes                    |
| 22 | W.I.C.  | 4'7" x 4'2"   | 11 sq. ft  | Yes                    |
| 23 | Room    | 6'5" x 10'7"  | 68 sq. ft  | Yes                    |

### 6 Floor 3 - Bedroom

**Dimensions**: 11'11" x 9'9"

Area: 114 sq. ft

Counted as living area: Yes

Heated: Yes Finished: Yes Enclosed: Yes Contiguous: Yes Permitted: Yes Wet space: No Addition: No Conversion: No