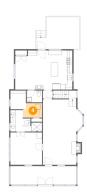

# 6 Floor 2 - Entry

Dimensions: 2'11" x 3'0"

Area: 27 sq. ft

Counted as living area: Yes

Heated: Yes Finished: Yes Enclosed: Yes Contiguous: Yes Permitted: Yes Wet space: No Addition: No Conversion: No