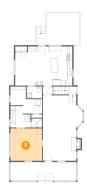

### Floor 1 - Recreation Room

Dimensions: 13'1" x 34'10"

Area: 410 sq. ft

Counted as living area: No

Heated: Yes Finished: No Enclosed: Yes Contiguous: Yes Permitted: Yes Wet space: No Addition: No Conversion: No