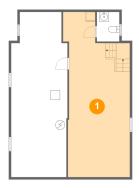

#### **Room dimensions**

Floor 3 Total sqft: 745 Living area: 720

| #  |         | Dimensions    | sqft       | Counted as living area |
|----|---------|---------------|------------|------------------------|
| 16 | Bedroom | 11'11" x 9'9" | 114 sq. ft | Yes                    |
| 17 | Hall    | 9'3" x 15'0"  | 107 sq. ft | Yes                    |
| 18 | Bedroom | 14'7" x 9'6"  | 138 sq. ft | Yes                    |
| 19 | W.I.C.  | 5'3" x 4'2"   | 12 sq. ft  | Yes                    |
| 20 | Bedroom | 8'9" x 14'3"  | 118 sq. ft | Yes                    |
| 21 | Bath    | 5'2" x 7'8"   | 40 sq. ft  | Yes                    |
| 22 | W.I.C.  | 4'7" x 4'2"   | 11 sq. ft  | Yes                    |
| 23 | Room    | 6'5" x 10'7"  | 68 sq. ft  | Yes                    |

### Floor 3 - Hall

**Dimensions:** 9'3" x 15'0"

**Area:** 107 sq. ft

Counted as living area: Yes