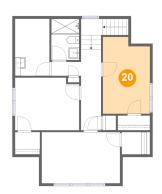

### Floor 3 - Bedroom

**Dimensions:** 8'9" x 14'3"

Area: 118 sq. ft

Counted as living area: Yes