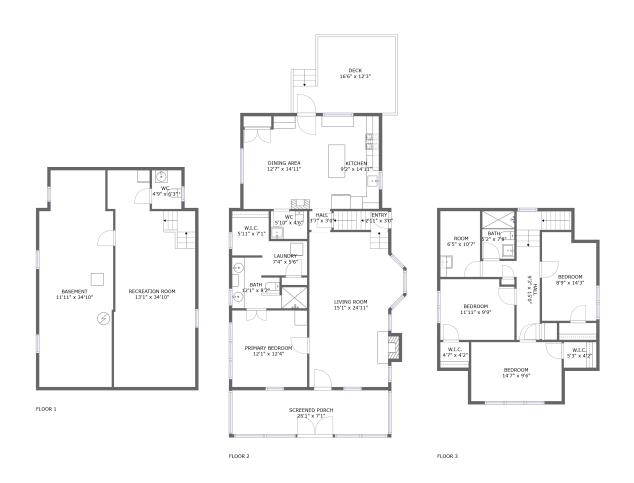

#### **Room dimensions**

Floor 1 Total sqft: 909 Living area: 0

| # |                 | Dimensions      | sqft       | Counted as living area |
|---|-----------------|-----------------|------------|------------------------|
| 1 | Recreation Room | 13'1" x 34'10"  | 410 sq. ft | No                     |
| 2 | Basement        | 11'11" x 34'10" | 391 sq. ft | No                     |
| 3 | WC              | 4'9" x 6'3"     | 30 sq. ft  | No                     |

#### **Room dimensions**

Floor 2 Total sqft: 1503 Living area: 1127

| #  |                 | Dimensions     | sqft       | Counted as living area |
|----|-----------------|----------------|------------|------------------------|
| 4  | Laundry         | 7'4" x 5'6"    | 38 sq. ft  | Yes                    |
| 5  | Screened Porch  | 25'1" x 7'1"   | 178 sq. ft | No                     |
| 6  | Entry           | 2'11" x 3'0"   | 27 sq. ft  | Yes                    |
| 7  | Dining Area     | 12'7" x 14'11" | 178 sq. ft | Yes                    |
| 8  | Primary Bedroom | 12'1" x 12'4"  | 148 sq. ft | Yes                    |
| 9  | Kitchen         | 9'2" x 14'11"  | 137 sq. ft | Yes                    |
| 10 | Bath            | 12'1" x 8'2"   | 67 sq. ft  | Yes                    |
| 11 | Deck            | 16'6" x 12'3"  | 170 sq. ft | No                     |
| 12 | Hall            | 3'7" x 3'0"    | 11 sq. ft  | Yes                    |
| 13 | Living Room     | 15'1" x 24'11" | 337 sq. ft | Yes                    |
| 14 | wc              | 5'10" x 4'6"   | 26 sq. ft  | Yes                    |

#### **Room dimensions**

Floor 3 Total sqft: 745 Living area: 720

| #  |         | Dimensions    | sqft       | Counted as living area |
|----|---------|---------------|------------|------------------------|
| 16 | Bedroom | 11'11" x 9'9" | 114 sq. ft | Yes                    |
| 17 | Hall    | 9'3" x 15'0"  | 107 sq. ft | Yes                    |
| 18 | Bedroom | 14'7" x 9'6"  | 138 sq. ft | Yes                    |
| 19 | W.I.C.  | 5'3" x 4'2"   | 12 sq. ft  | Yes                    |
| 20 | Bedroom | 8'9" x 14'3"  | 118 sq. ft | Yes                    |
| 21 | Bath    | 5'2" x 7'8"   | 40 sq. ft  | Yes                    |
| 22 | W.I.C.  | 4'7" x 4'2"   | 11 sq. ft  | Yes                    |
| 23 | Room    | 6'5" x 10'7"  | 68 sq. ft  | Yes                    |