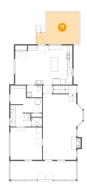

### 5 Floor 2 - Screened Porch

Dimensions: 25'1" x 7'1"

Area: 178 sq. ft

Counted as living area: No