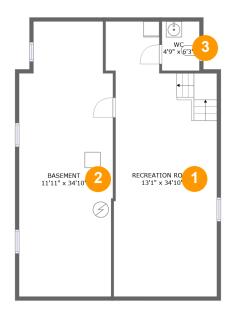

#### **Room dimensions**

Floor 1 Total sqft: 909 Living area: 0

| # |                 | Dimensions      | sqft       | Counted as living area |
|---|-----------------|-----------------|------------|------------------------|
| 1 | Recreation Room | 13'1" x 34'10"  | 410 sq. ft | No                     |
| 2 | Basement        | 11'11" x 34'10" | 391 sq. ft | No                     |
| 3 | WC              | 4'9" x 6'3"     | 30 sq. ft  | No                     |

### Floor 1 - Recreation Room

Dimensions: 13'1" x 34'10"

Area: 410 sq. ft

Counted as living area: No

Heated: Yes Finished: No Enclosed: Yes Contiguous: Yes Permitted: Yes Wet space: No Addition: No Conversion: No

### Ploor 1 - Basement

Dimensions: 11'11" x 34'10"

Area: 391 sq. ft

Counted as living area: No

# Floor 1 - WC

**Dimensions:** 4'9" x 6'3"

Area: 30 sq. ft

Counted as living area: No

Heated: Yes Finished: No Enclosed: Yes Contiguous: Yes Permitted: Yes Wet space: Yes Addition: No Conversion: No