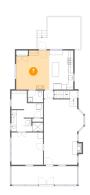

# Floor 2 - Primary Bedroom

Dimensions: 12'1" x 12'4"

Area: 148 sq. ft

Counted as living area: Yes