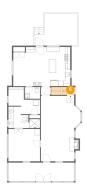

# Floor 2 - Dining Area

Dimensions: 12'7" x 14'11"

Area: 178 sq. ft

Counted as living area: Yes

Heated: Yes Finished: Yes Enclosed: Yes Contiguous: Yes Permitted: Yes Wet space: No Addition: No Conversion: No