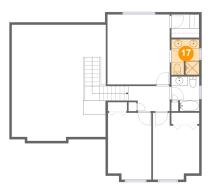

### Floor 3 - Bath

**Dimensions:** 5'11" x 7'6"

Area: 43 sq. ft

Counted as living area: Yes

Heated: Yes Finished: Yes Enclosed: Yes Contiguous: Yes Permitted: Yes Wet space: Yes Addition: No Conversion: No