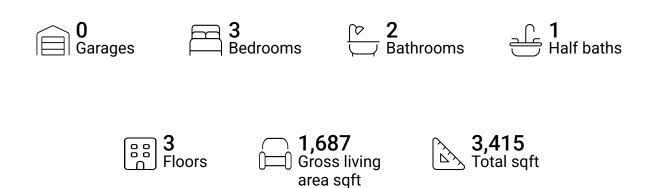

### **Property summary**







#### **Room dimensions**

Floor 1 Total sqft: 904 Living area: 0

| # |          | Dimensions    | sqft       | Counted as living area |
|---|----------|---------------|------------|------------------------|
| 1 | Basement | 39'8" x 23'8" | 840 sq. ft | No                     |





#### **Room dimensions**

Floor 2 Total sqft: 1279 Living area: 915

| #  |             | Dimensions    | sqft       | Counted as living area |
|----|-------------|---------------|------------|------------------------|
| 2  | Laundry     | 6'4" x 5'8"   | 36 sq. ft  | Yes                    |
| 3  | Foyer       | 4'9" x 4'9"   | 22 sq. ft  | Yes                    |
| 4  | Pantry      | 4'9" x 2'3"   | 11 sq. ft  | Yes                    |
| 5  | Patio       | 21'1" x 11'2" | 237 sq. ft | No