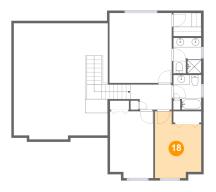

### Floor 3 - Bedroom

Dimensions: 9'10" x 14'2" **Area:** 117 sq. ft

Finished: Yes Counted as living area: Yes Enclosed: Yes Contiguous: Yes Permitted: Yes Wet space: No

Addition: No Conversion: No

Heated: Yes