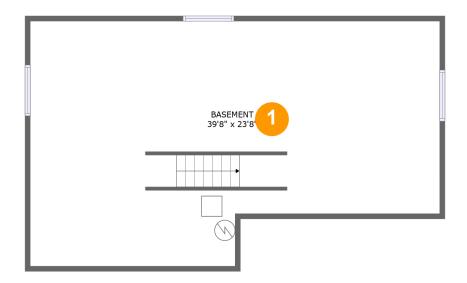

#### **Room dimensions**

Floor 1 Total sqft: 904 Living area: 0

| # |          | Dimensions    | sqft       | Counted as living area |
|---|----------|---------------|------------|------------------------|
| 1 | Basement | 39'8" x 23'8" | 840 sq. ft | No                     |

### Floor 1 - Basement

**Dimensions:** 39'8" x 23'8"

**Area:** 840 sq. ft

Counted as living area: No

Heated: Yes Finished: No Enclosed: Yes Contiguous: Yes Permitted: Yes Wet space: No Addition: No Conversion: No