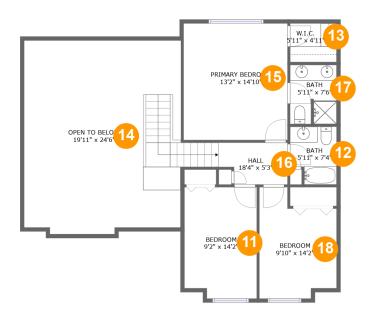

#### **Room dimensions**

Floor 3 Total sqft: 1232 Living area: 772

| #  |                 | Dimensions     | sqft       | Counted as living area |
|----|-----------------|----------------|------------|------------------------|
| 11 | Bedroom         | 9'2" x 14'2"   | 126 sq. ft | Yes                    |
| 12 | Bath            | 5'11" x 7'4"   | 39 sq. ft  | Yes                    |
| 13 | W.I.C.          | 5'11" x 4'11"  | 29 sq. ft  | Yes                    |
| 14 | Open To Below   | 19'11" x 24'6" | 427 sq. ft | No                     |
| 15 | Primary Bedroom | 13'2" x 14'10" | 195 sq. ft | Yes                    |
| 16 | Hall            | 18'4" x 5'3"   | 109 sq. ft | Yes                    |
| 17 | Bath            | 5'11" x 7'6"   | 43 sq. ft  | Yes                    |
| 18 | Bedroom         | 9'10" x 14'2"  | 117 sq. ft | Yes                    |

#### CUBICASA

### 1725 67th Ave, Greeley, CO, US

### 6 Floor 2 - WC

Dimensions: 4'3" x 5'8" Area: 24 sq. ft

Counted as living area: Yes

Heated: Yes Finished: Yes Enclosed: Yes Contiguous: Yes Permitted: Yes Wet space: Yes Addition: No Conversion: No

# Floor 2 - Dining Area

Dimensions: 13'4" x 18'7"

Area: 216 sq. ft

Counted as living area: Yes

Heated: Yes Finished: Yes Enclosed: Yes Contiguous: Yes Permitted: Yes Wet space: No Addition: No Conversion: No

### Floor 2 - Porch

Dimensions: 20'0" x 6'5"

Area: 115 sq. ft

Counted as living area: No

Heated: No Finished: Yes Enclosed: No Contiguous: Yes Permitted: Yes Wet space: No Addition: No Conversion: No

# Floor 2 - Living Room

Dimensions: 15'1" x 24'6"

**Area:** 376 sq. ft

Counted as living area: Yes

Heated: Yes Finished: Yes Enclosed: Yes Contiguous: Yes Permitted: Yes Wet space: No Addition: No Conversion: No

### Floor 2 - Kitchen

Dimensions: 11'3" x 12'8"

Area: 129 sq. ft

Counted as living area: Yes

Heated: Yes Finished: Yes Enclosed: Yes Contiguous: Yes Permitted: Yes Wet space: No Addition: No Conversion: No

#### Floor 3 - Bedroom

Dimensions: 9'2" x 14'2"

Area: 126 sq. ft

Counted as living area: Yes

Heated: Yes Finished: Yes Enclosed: Yes Contiguous: Yes Permitted: Yes Wet space: No Addition: No Conversion: No