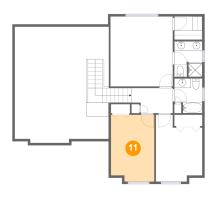

#### Floor 3 - Bedroom

Dimensions: 9'2" x 14'2"

Area: 126 sq. ft

Counted as living area: Yes

Heated: Yes Finished: Yes Enclosed: Yes Contiguous: Yes Permitted: Yes Wet space: No Addition: No Conversion: No