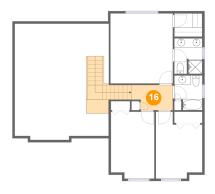

### Floor 3 - Hall

**Dimensions**: 18'4" x 5'3"

Area: 109 sq. ft

Counted as living area: Yes

Heated: Yes Finished: Yes Enclosed: Yes Contiguous: Yes Permitted: Yes Wet space: No Addition: No Conversion: No