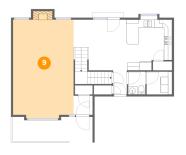

# Floor 2 - Living Room

Dimensions: 15'1" x 24'6"

**Area:** 376 sq. ft

Counted as living area: Yes

Heated: Yes Finished: Yes Enclosed: Yes Contiguous: Yes Permitted: Yes Wet space: No Addition: No Conversion: No