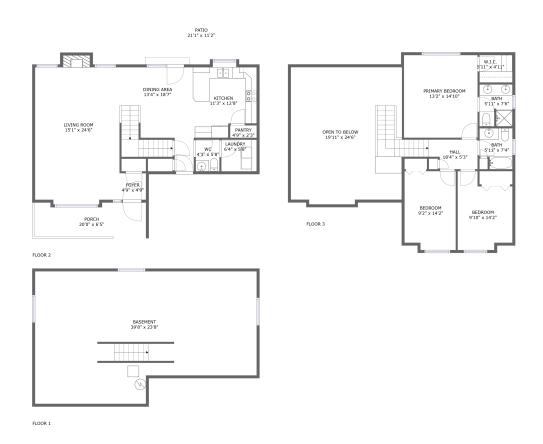

#### **Room dimensions**

Floor 1 Total sqft: 904 Living area: 0

| # |          | Dimensions    | sqft       | Counted as living area |
|---|----------|---------------|------------|------------------------|
| 1 | Basement | 39'8" x 23'8" | 840 sq. ft | No                     |

#### **Room dimensions**

Floor 2 Total sqft: 1279 Living area: 915

| #  |             | Dimensions    | sqft       | Counted as living area |
|----|-------------|---------------|------------|------------------------|
| 2  | Laundry     | 6'4" x 5'8"   | 36 sq. ft  | Yes                    |
| 3  | Foyer       | 4'9" x 4'9"   | 22 sq. ft  | Yes                    |
| 4  | Pantry      | 4'9" x 2'3"   | 11 sq. ft  | Yes                    |
| 5  | Patio       | 21'1" x 11'2" | 237 sq. ft | No                     |
| 6  | wc          | 4'3" x 5'8"   | 24 sq. ft  | Yes                    |
| 7  | Dining Area | 13'4" x 18'7" | 216 sq. ft | Yes                    |
| 8  | Porch       | 20'0" x 6'5"  | 115 sq. ft | No                     |
| 9  | Living Room | 15'1" x 24'6" | 376 sq. ft | Yes                    |
| 10 | Kitchen     | 11'3" x 12'8" | 129 sq. ft | Yes                    |

#### **Room dimensions**

Floor 3 Total sqft: 1232 Living area: 772

| #  |                 | Dimensions     | sqft       | Counted as living area |
|----|-----------------|----------------|------------|------------------------|
| 11 | Bedroom         | 9'2" x 14'2"   | 126 sq. ft | Yes                    |
| 12 | Bath            | 5'11" x 7'4"   | 39 sq. ft  | Yes                    |
| 13 | W.I.C.          | 5'11" x 4'11"  | 29 sq. ft  | Yes                    |
| 14 | Open To Below   | 19'11" x 24'6" | 427 sq. ft | No                     |
| 15 | Primary Bedroom | 13'2" x 14'10" | 195 sq. ft | Yes                    |
| 16 | Hall            | 18'4" x 5'3"   | 109 sq. ft | Yes                    |
| 17 | Bath            | 5'11" x 7'6"   | 43 sq. ft  | Yes                    |
| 18 | Bedroom         | 9'10" x 14'2"  | 117 sq. ft | Yes                    |