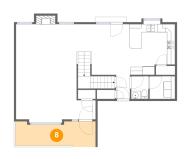

### Floor 2 - Porch

Dimensions: 20'0" x 6'5"

Area: 115 sq. ft

Counted as living area: No

Heated: No Finished: Yes Enclosed: No Contiguous: Yes Permitted: Yes Wet space: No Addition: No Conversion: No