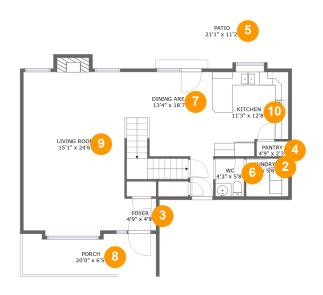

#### **Room dimensions**

Floor 2 Total sqft: 1279 Living area: 915

| #  |             | Dimensions    | sqft       | Counted as living area |
|----|-------------|---------------|------------|------------------------|
| 2  | Laundry     | 6'4" x 5'8"   | 36 sq. ft  | Yes                    |
| 3  | Foyer       | 4'9" x 4'9"   | 22 sq. ft  | Yes                    |
| 4  | Pantry      | 4'9" x 2'3"   | 11 sq. ft  | Yes                    |
| 5  | Patio       | 21'1" x 11'2" | 237 sq. ft | No                     |
| 6  | wc          | 4'3" x 5'8"   | 24 sq. ft  | Yes                    |
| 7  | Dining Area | 13'4" x 18'7" | 216 sq. ft | Yes                    |
| 8  | Porch       | 20'0" x 6'5"  | 115 sq. ft | No                     |
| 9  | Living Room | 15'1" x 24'6" | 376 sq. ft | Yes                    |
| 10 | Kitchen     | 11'3" x 12'8" | 129 sq. ft | Yes                    |

# Floor 2 - Laundry

Dimensions: 6'4" x 5'8"

Area: 36 sq. ft

Counted as living area: Yes

Heated: Yes Finished: Yes Enclosed: Yes Contiguous: Yes Permitted: Yes Wet space: No Addition: No Conversion: No

# Floor 2 - Foyer

Dimensions: 4'9" x 4'9"

Area: 22 sq. ft

Counted as living area: Yes

Heated: Yes Finished: Yes Enclosed: Yes Contiguous: Yes Permitted: Yes Wet space: No Addition: No Conversion: No

# 4 Floor 2 - Pantry

Dimensions: 4'9" x 2'3"

Area: 11 sq. ft

Counted as living area: Yes

Heated: Yes Finished: Yes Enclosed: Yes Contiguous: Yes Permitted: Yes Wet space: No Addition: No Conversion: No

### 5 Floor 2 - Patio

Dimensions: 21'1" x 11'2"

Area: 237 sq. ft

Counted as living area: No

Heated: No Finished: Yes Enclosed: No Contiguous: Yes Permitted: Yes Wet space: No Addition: No Conversion: No

### 6 Floor 2 - WC

Dimensions: 4'3" x 5'8" Area: 24 sq. ft

Counted as living area: Yes

Heated: Yes Finished: Yes Enclosed: Yes Contiguous: Yes Permitted: Yes Wet space: Yes Addition: No Conversion: No

# Floor 2 - Dining Area

Dimensions: 13'4" x 18'7"

Area: 216 sq. ft

Counted as living area: Yes

Heated: Yes Finished: Yes Enclosed: Yes Contiguous: Yes Permitted: Yes Wet space: No Addition: No Conversion: No

### Floor 2 - Porch

Dimensions: 20'0" x 6'5"

Area: 115 sq. ft

Counted as living area: No

Heated: No Finished: Yes Enclosed: No Contiguous: Yes Permitted: Yes Wet space: No Addition: No Conversion: No

# Floor 2 - Living Room

Dimensions: 15'1" x 24'6"

**Area:** 376 sq. ft

Counted as living area: Yes

Heated: Yes Finished: Yes Enclosed: Yes Contiguous: Yes Permitted: Yes Wet space: No Addition: No Conversion: No

### Floor 2 - Kitchen

Dimensions: 11'3" x 12'8"

Area: 129 sq. ft

Counted as living area: Yes

Heated: Yes Finished: Yes Enclosed: Yes Contiguous: Yes Permitted: Yes Wet space: No Addition: No Conversion: No