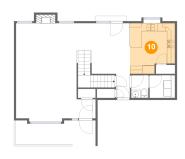

### Floor 2 - Kitchen

Dimensions: 11'3" x 12'8"

Area: 129 sq. ft

Counted as living area: Yes

Heated: Yes Finished: Yes Enclosed: Yes Contiguous: Yes Permitted: Yes Wet space: No Addition: No Conversion: No