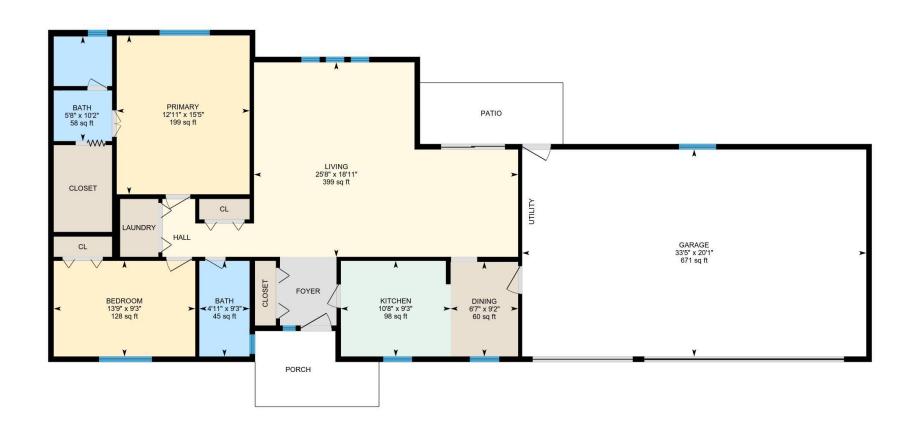

### **Room Measurements**

Only major rooms are listed. Some listed rooms may be excluded from total interior floor area (e.g. garage). Room dimensions are largest length and width; parts of room may be smaller. Room area is not always equal to product of length and width.

## MAIN FLOOR

Bath: 9'3" x 4'11" (9.3' x 4.9') | 45 sq ft Bath: 10'2" x 5'8" (10.2' x 5.7') | 58 sq ft

Bedroom: 9'3" x 13'9" (9.3' x 13.7') | 128 sq ft

Dining: 9'2" x 6'7" (9.2' x 6.6') | 60 sq ft

Garage: 20'1" x 33'5" (20.1' x 33.4') | 671 sq ft Kitchen: 9'3" x 10'8" (9.3' x 10.7') | 98 sq ft Living: 18'11" x 25'8" (18.9' x 25.6') | 399 sq ft Primary: 15'5" x 12'11" (15.4' x 12.9') | 199 sq ft

## MAIN FLOOR

Interior Area: 1225.29 sq ft
Excluded Area: 671.27 sq ft
Perimeter Wall Length: 161 ft
Perimeter Wall Thickness: 6.5 in

Exterior Area: 1312.21 sq ft Total Above Grade Floor Area

Main Building Exterior: 1312.21 sq ft