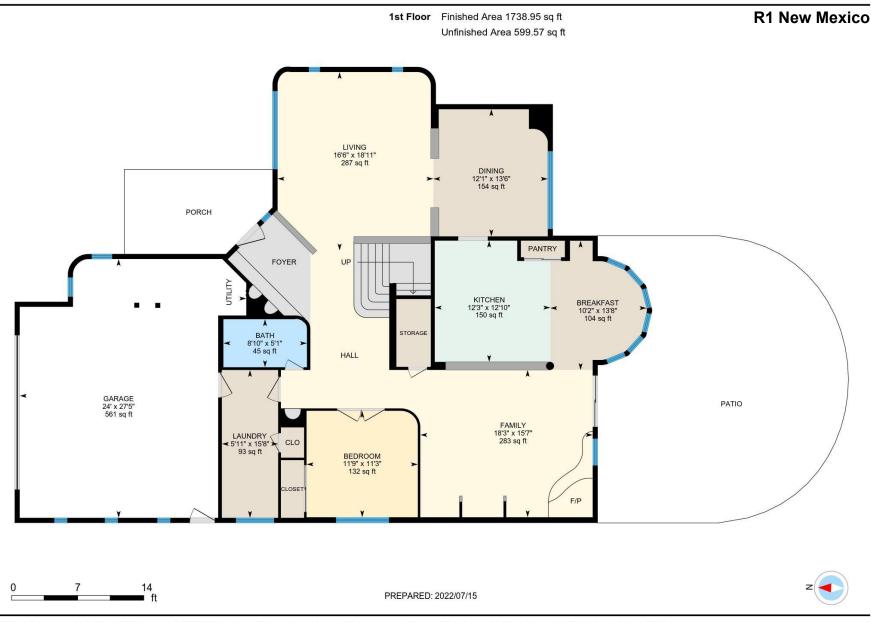

## 41 Kiva Loop

0

7

14

ft

White regions are excluded from total floor area in iGUIDE floor plans. All room dimensions and floor areas must be considered approximate and are subject to independent verification.

#### **1ST FLOOR**

Bath: 5'1" x 8'10" (5.1' x 8.8') | 45 sq ft Bedroom: 11'3" x 11'9" (11.3' x 11.8') | 132 sq ft Breakfast: 13'8" x 10'2" (13.7' x 10.2') | 104 sq ft Dining: 13'6" x 12'1" (13.5' x 12.1') | 154 sq ft Family: 15'7" x 18'3" (15.6' x 18.3') | 283 sq ft Garage: 27'5" x 24' (27.4' x 24') | 561 sq ft Kitchen: 12'10" x 12'3" (12.8' x 12.2') | 150 sq ft Laundry: 15'8" x 5'11" (15.7' x 6') | 93 sq ft Living: 18'11" x 16'6" (18.9' x 16.5') | 287 sq ft 2ND FLOOR Bath: 13'4" x 5'1" (13.3' x 5.1') | 68 sq ft Bath: 13'1" x 17'9" (13.1' x 17.7') | 175 sq ft Bedroom: 11'8" x 13'11" (11.7' x 13.9') | 155 sq ft Primary: 13'6" x 18'1" (13.5' x 18.1') | 235 sq ft

### **1ST FLOOR**

Finished Area: 1738.95 sq ft Unfinished Area: 599.57 sq ft 2ND FLOOR Finished Area: 1297.83 sq ft ANSI Z765-2021, Main Building Above Grade Finished Area: 3036.79 sq ft Above Grade Unfinished Area: 599.57 sq ft