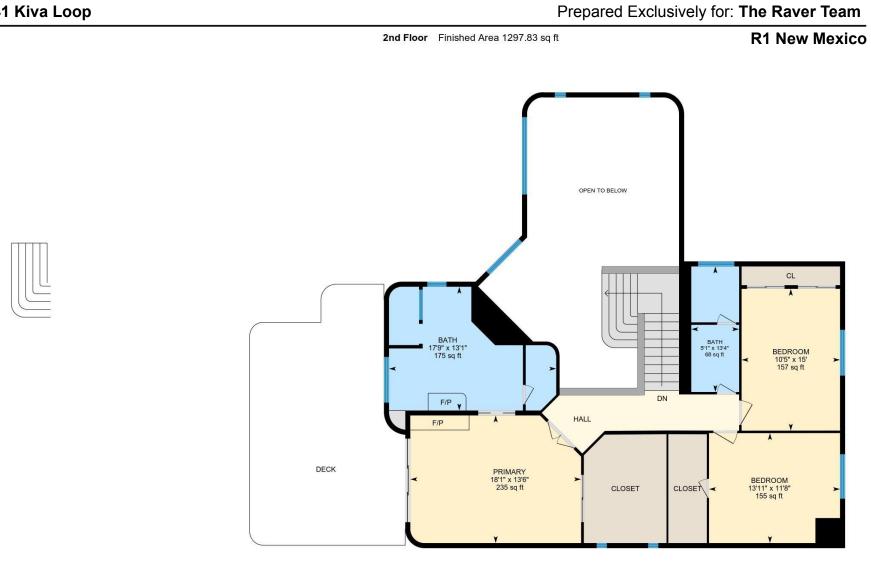

#### **R1 New Mexico**

2nd Floor Finished Area 1297.83 sq ft

PREPARED: 2022/07/15

SERVANT 360°

SE

REAL ESTATE MARKETING

White regions are excluded from total floor area in iGUIDE floor plans. All room dimensions and floor areas must be considered approximate and are subject to independent verification.

#### **1ST FLOOR**

Bath: 5'1" x 8'10" (5.1' x 8.8') | 45 sq ft Bedroom: 11'3" x 11'9" (11.3' x 11.8') | 132 sq ft Breakfast: 13'8" x 10'2" (13.7' x 10.2') | 104 sq ft Dining: 13'6" x 12'1" (13.5' x 12.1') | 154 sq ft Family: 15'7" x 18'3" (15.6' x 18.3') | 283 sq ft Garage: 27'5" x 24' (27.4' x 24') | 561 sq ft Kitchen: 12'10" x 12'3" (12.8' x 12.2') | 150 sq ft Laundry: 15'8" x 5'11" (15.7' x 6') | 93 sq ft Living: 18'11" x 16'6" (18.9' x 16.5') | 287 sq ft 2ND FLOOR Bath: 13'4" x 5'1" (13.3' x 5.1') | 68 sq ft Bath: 13'1" x 17'9" (13.1' x 17.7') | 175 sq ft Bedroom: 11'8" x 13'11" (11.7' x 13.9') | 155 sq ft Primary: 13'6" x 18'1" (13.5' x 18.1') | 235 sq ft

### **1ST FLOOR**

Finished Area: 1738.95 sq ft Unfinished Area: 599.57 sq ft 2ND FLOOR Finished Area: 1297.83 sq ft ANSI Z765-2021, Main Building Above Grade Finished Area: 3036.79 sq ft Above Grade Unfinished Area: 599.57 sq ft