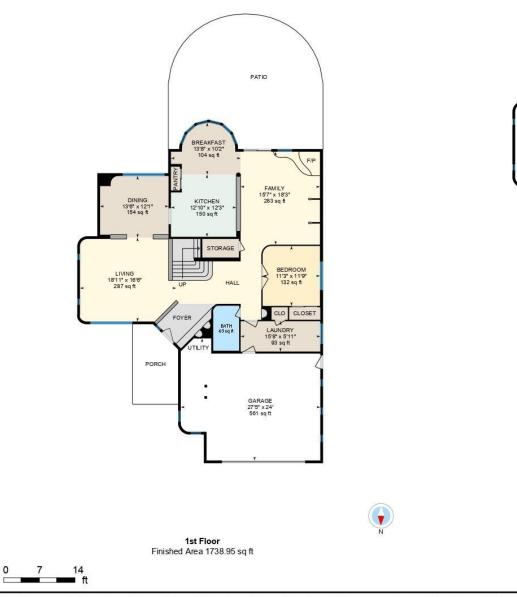

## 41 Kiva Loop

0

7

14

ft

White regions are excluded from total floor area in iGUIDE floor plans. All room dimensions and floor areas must be considered approximate and are subject to independent verification.

#### **1ST FLOOR**

Bath: 5'1" x 8'10" (5.1' x 8.8') | 45 sq ft Bedroom: 11'3" x 11'9" (11.3' x 11.8') | 132 sq ft Breakfast: 13'8" x 10'2" (13.7' x 10.2') | 104 sq ft Dining: 13'6" x 12'1" (13.5' x 12.1') | 154 sq ft Family: 15'7" x 18'3" (15.6' x 18.3') | 283 sq ft Garage: 27'5" x 24' (27.4' x 24') | 561 sq ft Kitchen: 12'10" x 12'3" (12.8' x 12.2') | 150 sq ft Laundry: 15'8" x 5'11" (15.7' x 6') | 93 sq ft Living: 18'11" x 16'6" (18.9' x 16.5') | 287 sq ft 2ND FLOOR Bath: 13'4" x 5'1" (13.3' x 5.1') | 68 sq ft Bath: 13'1" x 17'9" (13.1' x 17.7') | 175 sq ft Bedroom: 11'8" x 13'11" (11.7' x 13.9') | 155 sq ft Primary: 13'6" x 18'1" (13.5' x 18.1') | 235 sq ft

### **1ST FLOOR**

Finished Area: 1738.95 sq ft Unfinished Area: 599.57 sq ft 2ND FLOOR Finished Area: 1297.83 sq ft ANSI Z765-2021, Main Building Above Grade Finished Area: 3036.79 sq ft Above Grade Unfinished Area: 599.57 sq ft