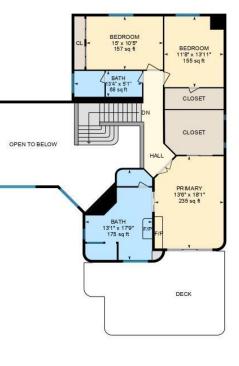

#### **R1 New Mexico**

2nd Floor Finished Area 1297.83 sq ft

PREPARED: 2022/07/15

SERVANT 360°

SE

REAL ESTATE MARKETING

White regions are excluded from total floor area in iGUIDE floor plans. All room dimensions and floor areas must be considered approximate and are subject to independent verification.

#### **1ST FLOOR**

Bath: 5'1" x 8'10" (5.1' x 8.8') | 45 sq ft Bedroom: 11'3" x 11'9" (11.3' x 11.8') | 132 sq ft Breakfast: 13'8" x 10'2" (13.7' x 10.2') | 104 sq ft Dining: 13'6" x 12'1" (13.5' x 12.1') | 154 sq ft Family: 15'7" x 18'3" (15.6' x 18.3') | 283 sq ft Garage: 27'5" x 24' (27.4' x 24') | 561 sq ft Kitchen: 12'10" x 12'3" (12.8' x 12.2') | 150 sq ft Laundry: 15'8" x 5'11" (15.7' x 6') | 93 sq ft Living: 18'11" x 16'6" (18.9' x 16.5') | 287 sq ft 2ND FLOOR Bath: 13'4" x 5'1" (13.3' x 5.1') | 68 sq ft Bath: 13'1" x 17'9" (13.1' x 17.7') | 175 sq ft Bedroom: 11'8" x 13'11" (11.7' x 13.9') | 155 sq ft Primary: 13'6" x 18'1" (13.5' x 18.1') | 235 sq ft

### **1ST FLOOR**

Finished Area: 1738.95 sq ft Unfinished Area: 599.57 sq ft 2ND FLOOR Finished Area: 1297.83 sq ft ANSI Z765-2021, Main Building Above Grade Finished Area: 3036.79 sq ft Above Grade Unfinished Area: 599.57 sq ft