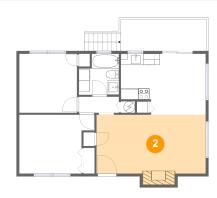

3 Floor 1 - Kitchen

Dimensions: 7'5" x 10'11"

Area: 66 sq. ft

Counted as Living Area:

Counted as Living Area:

Yes

Heated: Yes Finished: Yes Enclosed: Yes Contiguous:

Yes