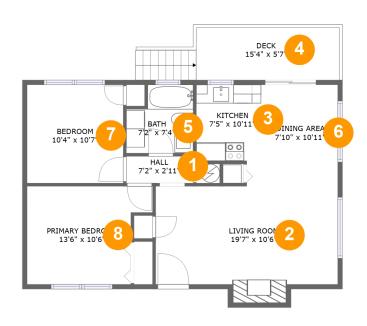

#### **Room Dimensions**

Floor 1 Total sqft: 871 Living area: 771

| # | Room name       | Dimensions     | Area (sqft) | Counted as Living Area |
|---|-----------------|----------------|-------------|------------------------|
| 1 | Hall            | 7'2" x 2'11"   | 21 sq. ft   | Yes                    |
| 2 | Living Room     | 19'7" x 10'6"  | 217 sq. ft  | Yes                    |
| 3 | Kitchen         | 7'5" x 10'11"  | 66 sq. ft   | Yes                    |
| 4 | Deck            | 15'4" x 5'7"   | 87 sq. ft   | No                     |
| 5 | Bath            | 7'2" x 7'4"    | 47 sq. ft   | Yes                    |
| 6 | Dining Area     | 7'10" x 10'11" | 85 sq. ft   | Yes                    |
| 7 | Bedroom         | 10'4" x 10'7"  | 109 sq. ft  | Yes                    |
| 8 | Primary Bedroom | 13'6" x 10'6"  | 124 sq. ft  | Yes                    |