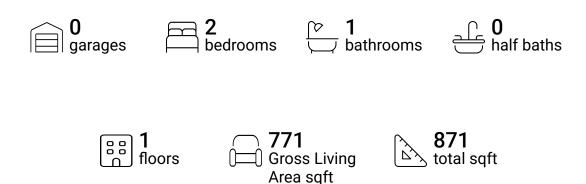

FLOOR I

#### **Property Summary**







#### **Room Dimensions**

Floor 1 Total sqft: 871 Living area: 771

| # | Room name       | Dimensions     | Area (sqft) | Counted as Living Area |
|---|-----------------|----------------|-------------|------------------------|
| 1 | Hall            | 7'2" x 2'11"   | 21 sq. ft   | Yes                    |
| 2 | Living Room     | 19'7" x 10'6"  | 217 sq. ft  | Yes                    |
| 3 | Kitchen         | 7'5" x 10'11"  | 66 sq. ft   | Yes                    |
| 4 | Deck            | 15'4" x 5'7"   | 87 sq. ft   | No                     |
| 5 | Bath            | 7'2" x 7'4"    | 47 sq. ft   | Yes                    |
| 6 | Dining Area     | 7'10" x 10'11" | 85 sq. ft   | Yes                    |
| 7 | Bedroom         | 10'4" x 10'7"  | 109 sq. ft  | Yes                    |
| 8 |