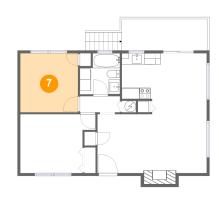

### Floor 1 - Bedroom

Dimensions: 10'4" x 10'7"

**Area:** 109 sq. ft

**Counted as Living Area:** 

Yes

Heated: Yes Finished: Yes Enclosed: Yes Contiguous:

Yes

Permitted: Yes Wet Space: No Addition: No Conversion: No