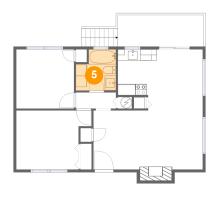

# 6 Floor 1 - Dining Area

**Dimensions:** 7'10" x 10'11" **Area:** 85 sq. ft

Area. 65 Sq. 11

Counted as Living Area:

Yes

Heated: Yes Finished: Yes Enclosed: Yes Contiguous:

Yes

Permitted: Yes Wet Space: No Addition: No Conversion: No