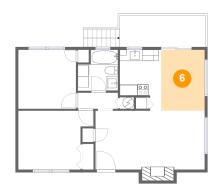

# 6 Floor 1 - Dining Area

**Dimensions:** 7'10" x 10'11" **Area:** 85 sq. ft

Area. 65 Sq. 11

Counted as Living Area:

Yes

Heated: Yes Finished: Yes Enclosed: Yes Contiguous:

Yes

Permitted: Yes Wet Space: No Addition: No Conversion: No