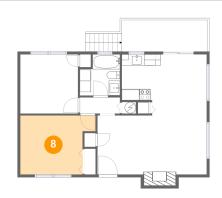

# Floor 1 - Primary Bedroom

**Dimensions**: 13'6" x 10'6"

**Area:** 124 sq. ft

Counted as Living Area:

Yes

Heated: Yes Finished: Yes Enclosed: Yes Contiguous: Yes

Permitted: Yes Wet Space: No Addition: No Conversion: No