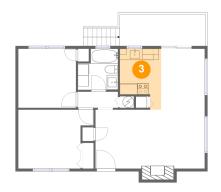

Permitted: Yes Wet Space: No Addition: No Conversion: No

4 Floor 1 - Deck

**Dimensions:** 15'4" x 5'7"

Area: 87 sq. ft

Counted as Living Area: No

Heated: No Finished: Yes Enclosed: No Contiguous: Yes Permitted: Yes Wet Space: No Addition: No Conversion: No