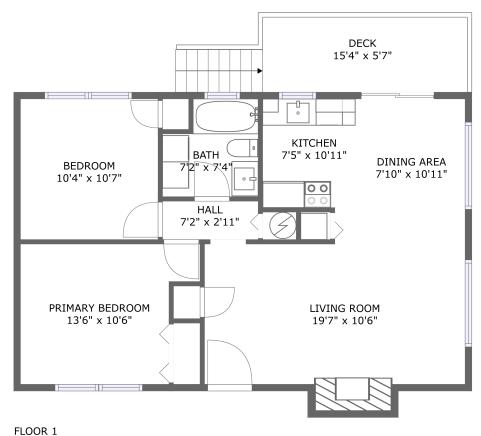

FLOOR I

#### **Room Dimensions**

Floor 1 Total sqft: 871 Living area: 771

| # | Room name       | Dimensions     | Area (sqft) | Counted as Living Area |
|---|-----------------|----------------|-------------|------------------------|
| 1 | Hall            | 7'2" x 2'11"   | 21 sq. ft   | Yes                    |
| 2 | Living Room     | 19'7" x 10'6"  | 217 sq. ft  | Yes                    |
| 3 | Kitchen         | 7'5" x 10'11"  | 66 sq. ft   | Yes                    |
| 4 | Deck            | 15'4" x 5'7"   | 87 sq. ft   | No                     |
| 5 | Bath            | 7'2" x 7'4"    | 47 sq. ft   | Yes                    |
| 6 | Dining Area     | 7'10" x 10'11" | 85 sq. ft   | Yes                    |
| 7 | Bedroom         | 10'4" x 10'7"  | 109 sq. ft  | Yes                    |
| 8 | Primary Bedroom | 13'6" x 10'6"  | 124 sq. ft  | Yes                    |