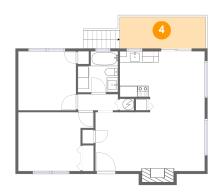

5 Floor 1 - Bath

Dimensions: 7'2" x 7'4"

Area: 47 sq. ft

Counted as Living Area:

Yes

Heated: Yes Finished: Yes Enclosed: Yes Contiguous: Yes

Permitted: Yes Wet Space: Yes Addition: No Conversion: No