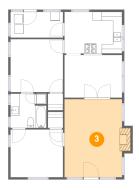

## Floor 1 - Dining Room

Dimensions: 12'8" x 9'4"

Area: 119 sq. ft

Counted as living area: Yes

Heated: Yes Finished: Yes Enclosed: Yes Contiguous: Yes Permitted: Yes Wet space: No Addition: No Conversion: No