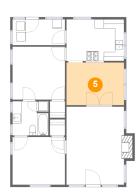

# Floor 1 - Primary Bedroom

Dimensions: 11'7" x 11'8"

**Area:** 134 sq. ft

Counted as living area: Yes

Heated: Yes Finished: Yes Enclosed: Yes Contiguous: Yes Permitted: Yes Wet space: No Addition: No Conversion: No