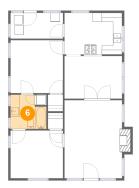

# Floor 1 - Primary Bedroom

Dimensions: 11'7" x 11'8"

**Area:** 134 sq. ft

Counted as living area: Yes

Heated: Yes Finished: Yes Enclosed: Yes Contiguous: Yes Permitted: Yes Wet space: No Addition: No Conversion: No