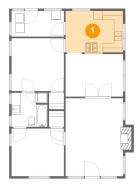

### Floor 1 - Eat-in Kitchen

**Dimensions:** 12'8" x 9'1" **Area:** 117 sq. ft

Counted as living area: Yes

Heated: Yes Finished: Yes Enclosed: Yes Contiguous: Yes Permitted: Yes Wet space: No Addition: No Conversion: No