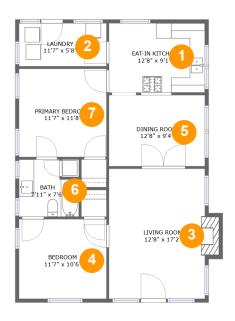

#### **Room dimensions**

Floor 1 Total sqft: 965 Living area: 954

| # |                 | Dimensions    | sqft       | Counted as living area |
|---|-----------------|---------------|------------|------------------------|
| 1 | Eat-in Kitchen  | 12'8" x 9'1"  | 117 sq. ft | Yes                    |
| 2 | Laundry         | 11'7" x 5'8"  | 65 sq. ft  | Yes                    |
| 3 | Living Room     | 12'8" x 17'2" | 227 sq. ft | Yes                    |
| 4 | Bedroom         | 11'7" x 10'6" | 121 sq. ft | Yes                    |
| 5 | Dining Room     | 12'8" x 9'4"  | 119 sq. ft | Yes                    |
| 6 | Bath            | 7'11" x 7'6"  | 53 sq. ft  | Yes                    |
| 7 | Primary Bedroom | 11'7" x 11'8" | 134 sq. ft | Yes                    |