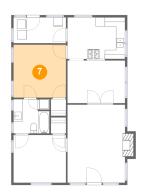

## Floor 1 - Dining Room

Dimensions: 12'8" x 9'4"

Area: 119 sq. ft

Counted as living area: Yes

Heated: Yes Finished: Yes Enclosed: Yes Contiguous: Yes Permitted: Yes Wet space: No Addition: No Conversion: No