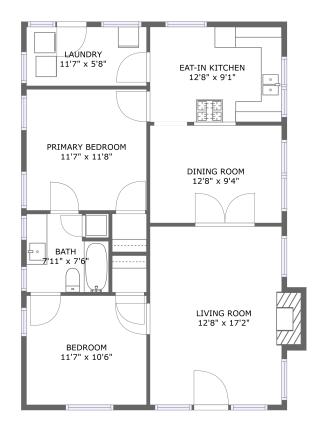

FLOOR 1

#### **Room dimensions**

Floor 1 Total sqft: 965 Living area: 954

| # |                 | Dimensions    | sqft       | Counted as living area |
|---|-----------------|---------------|------------|------------------------|
| 1 | Eat-in Kitchen  | 12'8" x 9'1"  | 117 sq. ft | Yes                    |
| 2 | Laundry         | 11'7" x 5'8"  | 65 sq. ft  | Yes                    |
| 3 | Living Room     | 12'8" x 17'2" | 227 sq. ft | Yes                    |
| 4 | Bedroom         | 11'7" x 10'6" | 121 sq. ft | Yes                    |
| 5 | Dining Room     | 12'8" x 9'4"  | 119 sq. ft | Yes                    |
| 6 | Bath            | 7'11" x 7'6"  | 53 sq. ft  | Yes                    |
| 7 | Primary Bedroom | 11'7" x 11'8" | 134 sq. ft | Yes                    |