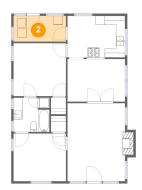

#### Floor 1 - Bedroom

Dimensions: 11'7" x 10'6"

Area: 121 sq. ft

Counted as living area: Yes

Heated: Yes Finished: Yes Enclosed: Yes Contiguous: Yes Permitted: Yes Wet space: No Addition: No Conversion: No