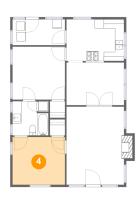

## Floor 1 - Bath

**Dimensions:** 7'11" x 7'6"

Area: 53 sq. ft

Counted as living area: Yes

Heated: Yes Finished: Yes Enclosed: Yes Contiguous: Yes Permitted: Yes Wet space: Yes Addition: No Conversion: No