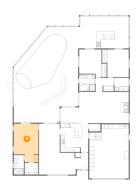

### 2 Floor 1 - Bedroom

**Dimensions**: 10'5" x 13'6"

Area: 140 sq. ft

Counted as living area: Yes

Floor 1 - Dining Area

Dimensions: 10'0" x 14'0"

**Area:** 141 sq. ft

Counted as living area: Yes

Heated: Yes Finished: Yes Enclosed: Yes Contiguous: Yes Permitted: Yes Wet space: No Addition: No Conversion: No

Floor 1 - W.I.C.

Dimensions: 6'8" x 5'7"

Area: 37 sq. ft

Counted as living area: Yes

Heated: Yes Finished: Yes Enclosed: Yes Contiguous: Yes Permitted: Yes Wet space: No Addition: No Conversion: No