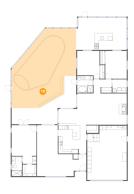

### Floor 1 - Swimming Pool

Dimensions: 14'7" x 25'10"

Area: 320 sq. ft

Counted as living area: No

Heated: No Finished: No Enclosed: No Contiguous: Yes Permitted: No Wet space: No Addition: No Conversion: No