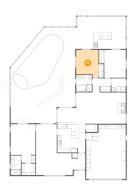

### • Floor 1 - Living Room

**Dimensions**: 17'9" x 10'7" **Area**: 188 sq. ft

Counted as living area: Yes

Heated: Yes Finished: Yes Enclosed: Yes Contiguous: Yes Permitted: Yes Wet space: No Addition: No Conversion: No