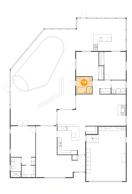

Floor 1 - Swimming Pool

Dimensions: 5'10" x 5'10"

Area: 32 sq. ft

Counted as living area: No

6 Floor 1 - Laundry

**Dimensions:** 6'11" x 6'6"

Area: 45 sq. ft

Counted as living area: Yes