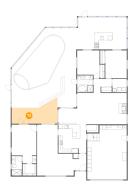

### 2 Floor 1 - Bedroom

**Dimensions**: 10'5" x 13'6"

Area: 140 sq. ft

Counted as living area: Yes

Floor 1 - Dining Area

Dimensions: 10'0" x 14'0"

**Area:** 141 sq. ft

Counted as living area: Yes