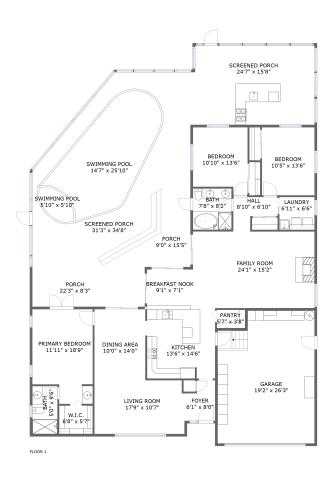

#### **Room dimensions**

Floor 1 Total sqft: 3757 Living area: 1953

| #  |                 | Dimensions     | sqft       | Counted as living area |
|----|-----------------|----------------|------------|------------------------|
| 1  | Living Room     | 17'9" x 10'7"  | 188 sq. ft | Yes                    |
| 2  | Bedroom         | 10'5" x 13'6"  | 140 sq. ft | Yes                    |
| 3  | Dining Area     | 10'0" x 14'0"  | 141 sq. ft | Yes                    |
| 4  | W.I.C.          | 6'8" x 5'7"    | 37 sq. ft  | Yes                    |
| 5  | Swimming Pool   | 5'10" x 5'10"  | 32 sq. ft  | No                     |
| 6  | Laundry         | 6'11" x 6'6"   | 45 sq. ft  | Yes                    |
| 7  | Swimming Pool   | 14'7" x 25'10" | 320 sq. ft | No                     |
| 8  | Screened Porch  | 24'7" x 15'8"  | 379 sq. ft | No                     |
| 9  | Primary Bedroom | 11'11" x 18'9" | 203 sq. ft | Yes                    |
| 10 | Screened Porch  | 31'3" x 34'8"  | 916 sq. ft | No                     |
| 11 | Bedroom         | 10'10" x 13'6" | 132 sq. ft | Yes                    |

| #  |                | Dimensions    | sqft       | Counted as living area |
|----|----------------|---------------|------------|------------------------|
| 12 | Porch          | 22'3" x 8'3"  | 198 sq. ft | No                     |
| 13 | Family Room    | 24'1" x 15'2" | 365 sq. ft | Yes                    |
| 14 | Bath           | 7'8" x 8'2"   | 62 sq. ft  | Yes                    |
| 15 | Pantry         | 5'7" x 3'8"   | 20 sq. ft  | Yes                    |
| 16 | Hall           | 8'10" x 6'10" | 44 sq. ft  | Yes                    |
| 17 | Porch          | 9'0" x 15'5"  | 109 sq. ft | No                     |
| 18 | Garage         | 19'2" x 26'3" | 480 sq. ft | No                     |
| 19 | Kitchen        | 13'6" x 14'6" | 187 sq. ft | Yes                    |
| 20 | Breakfast Nook | 9'1" x 7'1"   | 70 sq. ft  | Yes                    |
| 21 | Bath           | 5'0" x 9'6"   | 47 sq. ft  | Yes                    |
| 22 | Foyer          | 6'1" x 8'0"   | 42 sq. ft  | Yes                    |