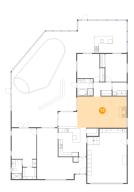

Heated: Yes Finished: Yes Enclosed: Yes Contiguous: Yes Permitted: Yes Wet space: No Addition: No Conversion: No

Floor 1 - W.I.C.

Dimensions: 6'8" x 5'7"

Area: 37 sq. ft

Counted as living area: Yes

Heated: Yes Finished: Yes Enclosed: Yes Contiguous: Yes Permitted: Yes Wet space: No Addition: No Conversion: No