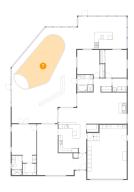

### • Floor 1 - Living Room

**Dimensions**: 17'9" x 10'7" **Area**: 188 sq. ft

Counted as living area: Yes

Heated: Yes Finished: Yes Enclosed: Yes Contiguous: Yes Permitted: Yes Wet space: No Addition: No Conversion: No