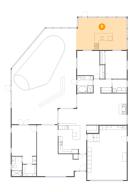

### 2 Floor 1 - Bedroom

**Dimensions**: 10'5" x 13'6"

Area: 140 sq. ft

Counted as living area: Yes

Floor 1 - Dining Area

Dimensions: 10'0" x 14'0"

**Area:** 141 sq. ft

Counted as living area: Yes