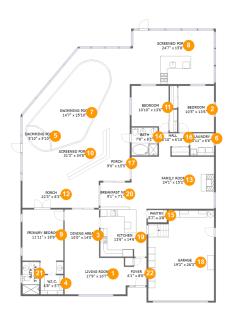

#### **Room dimensions**

Floor 1 Total sqft: 3757 Living area: 1953

| #  |                 | Dimensions     | sqft       | Counted as living area |
|----|-----------------|----------------|------------|------------------------|
| 1  | Living Room     | 17'9" x 10'7"  | 188 sq. ft | Yes                    |
| 2  | Bedroom         | 10'5" x 13'6"  | 140 sq. ft | Yes                    |
| 3  | Dining Area     | 10'0" x 14'0"  | 141 sq. ft | Yes                    |
| 4  | W.I.C.          | 6'8" x 5'7"    | 37 sq. ft  | Yes                    |
| 5  | Swimming Pool   | 5'10" x 5'10"  | 32 sq. ft  | No                     |
| 6  | Laundry         | 6'11" x 6'6"   | 45 sq. ft  | Yes                    |
| 7  | Swimming Pool   | 14'7" x 25'10" | 320 sq. ft | No                     |
| 8  | Screened Porch  | 24'7" x 15'8"  | 379 sq. ft | No                     |
| 9  | Primary Bedroom | 11'11" x 18'9" | 203 sq. ft | Yes                    |
| 10 | Screened Porch  | 31'3" x 34'8"  | 916 sq. ft | No                     |
| 11 | Bedroom         | 10'10" x 13'6" | 132 sq. ft | Yes                    |

| #  |                | Dimensions    | sqft       | Counted as living area |
|----|----------------|---------------|------------|------------------------|
| 12 | Porch          | 22'3" x 8'3"  | 198 sq. ft | No                     |
| 13 | Family Room    | 24'1" x 15'2" | 365 sq. ft | Yes                    |
| 14 | Bath           | 7'8" x 8'2"   | 62 sq. ft  | Yes                    |
| 15 | Pantry         | 5'7" x 3'8"   | 20 sq. ft  | Yes                    |
| 16 | Hall           | 8'10" x 6'10" | 44 sq. ft  | Yes                    |
| 17 | Porch          | 9'0" x 15'5"  | 109 sq. ft | No                     |
| 18 | Garage         | 19'2" x 26'3" | 480 sq. ft | No                     |
| 19 | Kitchen        | 13'6" x 14'6" | 187 sq. ft | Yes                    |
| 20 | Breakfast Nook | 9'1" x 7'1"   | 70 sq. ft  | Yes                    |
| 21 | Bath           | 5'0" x 9'6"   | 47 sq. ft  | Yes                    |
| 22 | Foyer          | 6'1" x 8'0"   | 42 sq. ft  | Yes                    |