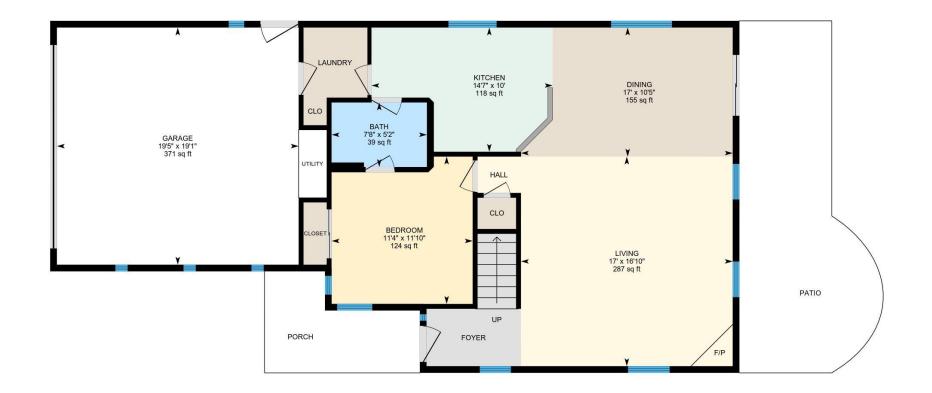

#### Vista Encantada Realtors

1st Floor

Exterior Area 941.16 sq ft

1st Floor Total Exterior Area 941.16 sq ft

#### 1ST FLOOR

Bath: 5'2" x 7'8" (5.2' x 7.7') | 39 sq ft

Bedroom: 11'10" x 11'4" (11.9' x 11.3') | 124 sq ft

Dining: 10'5" x 17' (10.4' x 17') | 155 sq ft

Garage: 19'1" x 19'5" (19.1' x 19.4') | 371 sq ft

Kitchen: 10' x 14'7" (10' x 14.6') | 118 sq ft Living: 16'10" x 17' (16.9' x 17') | 287 sq ft

2ND FLOOR

Bath: 5'4" x 7'10" (5.3' x 7.9') | 40 sq ft Bath: 8'10" x 14'2" (8.8' x 14.1') | 99 sq ft

Bedroom: 10'9" x 11'6" (10.7' x 11.5') | 121 sq ft Bedroom: 12'2" x 11'4" (12.1' x 11.3') | 126 sq ft

1ST FLOOR

Interior Area: 873.14 sq ft Excluded Area: 382.91 sq ft Perimeter Wall Length: 126 ft Perimeter Wall Thickness: 6.5 in

Exterior Area: 941.16 sq ft

2ND FLOOR

Interior Area: 830.69 sq ft
Perimeter Wall Length: 133 ft
Perimeter Wall Thickness: 6.5 in