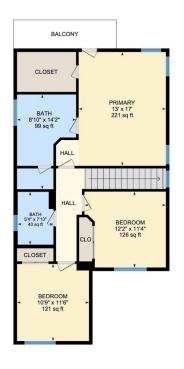

## Vista Encantada Realtors

PREPARED: Jul 2021

2nd Floor Total Exterior Area 902.58 sq ft

Kitchen: 10' x 14'7" (10' x 14.6') | 118 sq ft Living: 16'10" x 17' (16.9' x 17') | 287 sq ft

2ND FLOOR

Bath: 5'4" x 7'10" (5.3' x 7.9') | 40 sq ft Bath: 8'10" x 14'2" (8.8' x 14.1') | 99 sq ft

Bedroom: 10'9" x 11'6" (10.7' x 11.5') | 121 sq ft Bedroom: 12'2" x 11'4" (12.1' x 11.3') | 126 sq ft

Primary: 13' x 17' (13' x 17') | 221 sq ft

1ST FLOOR

Interior Area: 873.14 sq ft Excluded Area: 382.91 sq ft Perimeter Wall Length: 126 ft Perimeter Wall Thickness: 6.5 in

Exterior Area: 941.16 sq ft

2ND FLOOR

Interior Area: 830.69 sq ft
Perimeter Wall Length: 133 ft
Perimeter Wall Thickness: 6.5 in

Exterior Area: 902.58 sq ft
Total Above Grade Floor Area

Main Building Exterior: 1843.74 sq ft