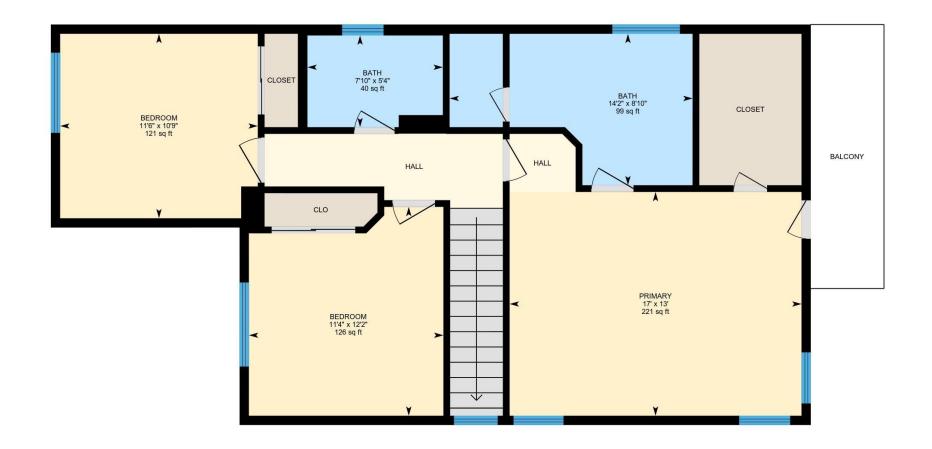

Kitchen: 10' x 14'7" (10' x 14.6') | 118 sq ft Living: 16'10" x 17' (16.9' x 17') | 287 sq ft

2ND FLOOR

Bath: 5'4" x 7'10" (5.3' x 7.9') | 40 sq ft Bath: 8'10" x 14'2" (8.8' x 14.1') | 99 sq ft

Bedroom: 10'9" x 11'6" (10.7' x 11.5') | 121 sq ft Bedroom: 12'2" x 11'4" (12.1' x 11.3') | 126 sq ft

Primary: 13' x 17' (13' x 17') | 221 sq ft