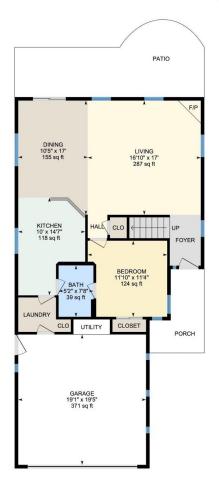

#### Vista Encantada Realtors

1st Floor

Exterior Area 941.16 sq ft

1st Floor Total Exterior Area 941.16 sq ft

#### 1ST FLOOR

Bath: 5'2" x 7'8" (5.2' x 7.7') | 39 sq ft

Bedroom: 11'10" x 11'4" (11.9' x 11.3') | 124 sq ft

Dining: 10'5" x 17' (10.4' x 17') | 155 sq ft

Garage: 19'1" x 19'5" (19.1' x 19.4') | 371 sq ft

Kitchen: 10' x 14'7" (10' x 14.6') | 118 sq ft Living: 16'10" x 17' (16.9' x 17') | 287 sq ft

2ND FLOOR

Bath: 5'4" x 7'10" (5.3' x 7.9') | 40 sq ft Bath: 8'10" x 14'2" (8.8' x 14.1') | 99 sq ft

Bedroom: 10'9" x 11'6" (10.7' x 11.5') | 121 sq ft Bedroom: 12'2" x 11'4" (12.1' x 11.3') | 126 sq ft

1ST FLOOR

Interior Area: 873.14 sq ft Excluded Area: 382.91 sq ft Perimeter Wall Length: 126 ft Perimeter Wall Thickness: 6.5 in

Exterior Area: 941.16 sq ft

2ND FLOOR

Interior Area: 830.69 sq ft
Perimeter Wall Length: 133 ft
Perimeter Wall Thickness: 6.5 in