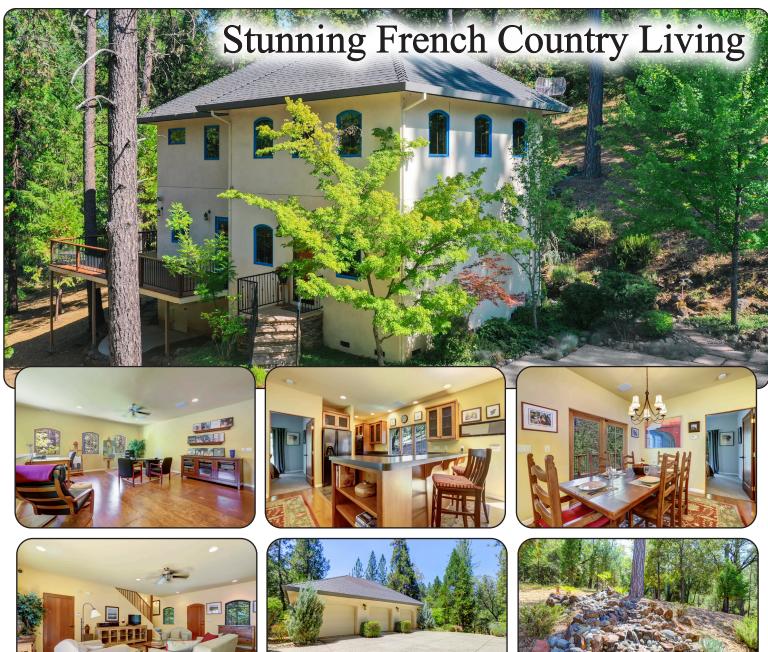

Stunning European-Style Contemporary French Farmhouse on 20+Private acres located in an idyllic forest community. Designed by a local artist, built with passive solar design and geothermal cooling that offers low PG&E bills. The home was developed as a result of trips to the French countryside bringing in elements of style & color. The open space concept and abundance of large windows invites nature in. Stucco siding surrounds this high-end stylish design with 9ft ceilings, hickory floors, custom Alderwood cabinets, farm house style sink and large dining area. Fabulous artist retreat with natural northern light & wall to wall bookshelves. Lovely master suite with walk in closet, stone bathroom with forest view. This beauty offers 2 bedrooms 2 bathrooms but is permitted for 3 bedrooms w/room to add. Basement/gym, 3 car garage w/attic. Beautiful decks and outdoor patio is accented by waterfall & fireplace. Enjoy outdoor shower & hot tub with sounds of the seasonal stream!

## 19315 Mountain Meadow Ct.

\$718,000 MLS#20042182

- 2-3 Bedrooms
- 2 Bathrooms
- 1940+/- Sq. Ft.
- 20.00+/- Acres