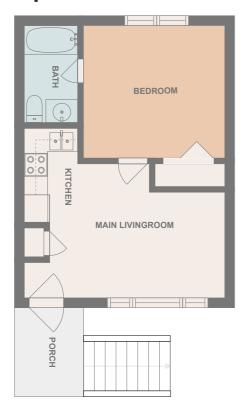

### Floor plan

FLOOR 1 FLOOR 2

eal Estate VisuAll's sizes and dimensions are deemed highly reliable, but approximate. Actual measurements may vary

#### **Highlights**

2 Kitchen

1 Living room

2 Bedroom

2 Bath

10 Doors

9 Windows