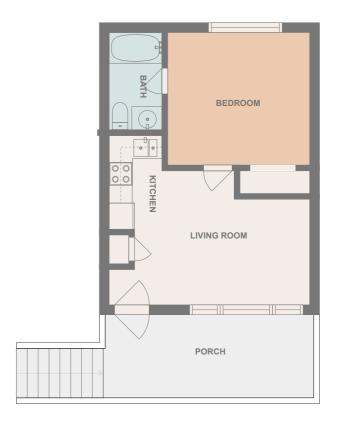

### Floor plan

FLOOR 1 FLOOR 2

eal Estate VisuAll's sizes and dimensions are deemed highly reliable, but approximate. Actual measurements may vary

#### **Highlights**

2 Kitchen

1 Living room

2 Bedroom

2 Bath

10 Doors

9 Windows