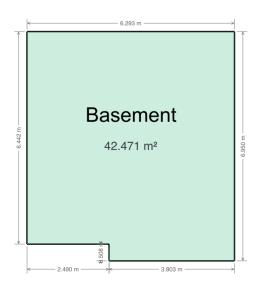

## Floor Area Totals

|                                   | Level | Metric (m <sup>2</sup> ) | Imperial (ft <sup>2</sup> ) |
|-----------------------------------|-------|--------------------------|-----------------------------|
| Main Floor                        | 1     | 49.80                    | 536.00                      |
| Second Floor                      | 2     | 53.72                    | 578.29                      |
| Basement                          | В     | 42.47                    | 457.16                      |
| <b>Total Above Ground RMS Are</b> | ea    | 103.52                   | 1114.29                     |

## **Room Dimensions**

|                 | Level | Metric (m)  | Imperial (ft) |  |  |
|-----------------|-------|-------------|---------------|--|--|
| Living Room     | 1     | 4.61 x 3.70 | 15.13 x 12.13 |  |  |
| Dining Room     | 1     | 2.60 x 2.76 | 8.54 x 9.07   |  |  |
| Kitchen         | 1     | 3.18 x 2.77 | 10.42 x 9.10  |  |  |
| Laundry Room    | В     | 2.15 x 3.79 | 7.05 x 12.43  |  |  |
| Primary Bedroom | 2     | 2.97 x 3.45 | 9.75 x 11.33  |  |  |
| Bedroom 2       | 2     | 4.43 x 2.89 | 14.55 x 9.49  |  |  |
| Bedroom 3       | 2     | 3.10 x 3.24 | 10.18 x 10.63 |  |  |
| Family Room     | В     | 4.45 x 6.27 | 14.59 x 20.58 |  |  |