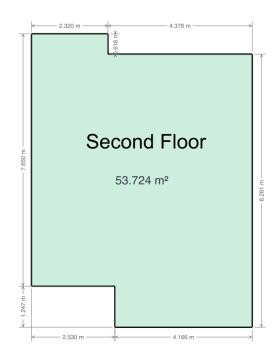

## Floor Area Totals

|                                   | Level | Metric (m <sup>2</sup> ) | Imperial (ft <sup>2</sup> ) |
|-----------------------------------|-------|--------------------------|-----------------------------|
| Main Floor                        | 1     | 49.80                    | 536.00                      |
| Second Floor                      | 2     | 53.72                    | 578.29                      |
| Basement                          | В     | 42.47                    | 457.16                      |
| <b>Total Above Ground RMS Are</b> | ea    | 103.52                   | 1114.29                     |

## **Room Dimensions**

|                 | Level | Metric (m)  | Imperial (ft) |  |  |
|-----------------|-------|-------------|---------------|--|--|
| Living Room     | 1     | 4.61 x 3.70 | 15.13 x 12.13 |  |  |
| Dining Room     | 1     | 2.60 x 2.76 | 8.54 x 9.07   |  |  |
| Kitchen         | 1     | 3.18 x 2.77 | 10.42 x 9.10  |  |  |
| Laundry Room    | В     | 2.15 x 3.79 | 7.05 x 12.43  |  |  |
| Primary Bedroom | 2     | 2.97 x 3.45 | 9.75 x 11.33  |  |  |
| Bedroom 2       | 2     | 4.43 x 2.89 | 14.55 x 9.49  |  |  |
| Bedroom 3       | 2     | 3.10 x 3.24 | 10.18 x 10.63 |  |  |
| Family Room     | В     | 4.45 x 6.27 | 14.59 x 20.58 |  |  |

## **Bathroom Count**

|            | Level | Pieces |
|------------|-------|--------|
| Bathroom 1 | 1     | 2      |
| Bathroom 2 | 2     | 4      |