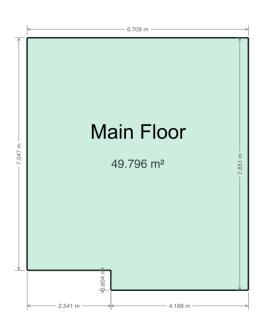

## Floor Area Totals

|                                   | Level | Metric (m <sup>2</sup> ) | Imperial (ft <sup>2</sup> ) |
|-----------------------------------|-------|--------------------------|-----------------------------|
| Main Floor                        | 1     | 49.80                    | 536.00                      |
| Second Floor                      | 2     | 53.72                    | 578.29                      |
| Basement                          | В     | 42.47                    | 457.16                      |
| <b>Total Above Ground RMS Are</b> | ea    | 103.52                   | 1114.29                     |

## **Room Dimensions**

|                 | Level | Metric (m)  | Imperial (ft) |  |  |
|-----------------|-------|-------------|---------------|--|--|
| Living Room     | 1     | 4.61 x 3.70 | 15.13 x 12.13 |  |  |
| Dining Room     | 1     | 2.60 x 2.76 | 8.54 x 9.07   |  |  |
| Kitchen         | 1     | 3.18 x 2.77 | 10.42 x 9.10  |  |  |
| Laundry Room    | В     | 2.15 x 3.79 | 7.05 x 12.43  |  |  |
| Primary Bedroom | 2     | 2.97 x 3.45 | 9.75 x 11.33  |  |  |
| Bedroom 2       | 2     | 4.43 x 2.89 | 14.55 x 9.49  |  |  |
| Bedroom 3       | 2     | 3.10 x 3.24 | 10.18 x 10.63 |  |  |
| Family Room     | В     | 4.45 x 6.27 | 14.59 x 20.58 |  |  |

## **Bathroom Count**

|            | Level | Pieces |
|------------|-------|--------|
| Bathroom 1 | 1     | 2      |
| Bathroom 2 | 2     | 4      |