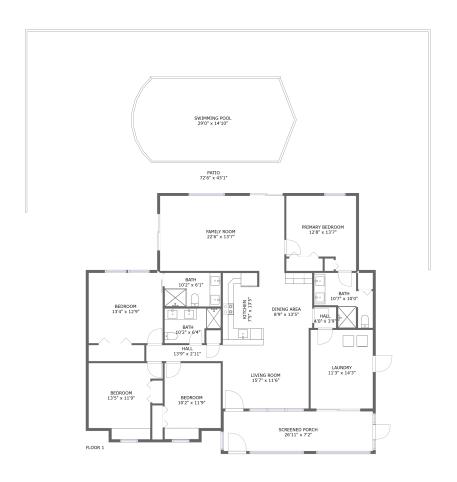

#### **Room dimensions**

Floor 1 Total sqft: 4338 Living area: 1966

| #  |             | Dimensions    | sqft       | Counted as living area |
|----|-------------|---------------|------------|------------------------|
| 1  | Hall        | 13'9" x 2'11" | 40 sq. ft  | Yes                    |
| 2  | Dining Room | 8'9" x 13'5"  | 114 sq. ft | Yes                    |
| 3  | Bedroom     | 13'4" x 12'9" | 170 sq. ft | Yes                    |
| 4  | Kitchen     | 7'5" x 13'5"  | 96 sq. ft  | Yes                    |
| 5  | Utility     | 11'3" x 14'3" | 160 sq. ft | Yes                    |
| 6  | Living Room | 15'7" x 11'6" | 178 sq. ft | Yes                    |
| 7  | Hall        | 4'0" x 3'9"   | 15 sq. ft  | Yes                    |
| 8  | Bedroom     | 13'5" x 11'9" | 152 sq. ft | Yes                    |
| 9  | Bedroom     | 10'2" x 11'9" | 132 sq. ft | Yes                    |
| 10 | Bath        | 10'2" x 6'4"  | 56 sq. ft  | Yes                    |
| 11 | Bath        | 10'2" x 6'1"  | 62 sq. ft  | Yes                    |

| #  |               | Dimensions     | sqft        | Counted as living area |
|----|---------------|----------------|-------------|------------------------|
| 12 | Swimming Pool | 29'0" x 14'10" | 397 sq. ft  | No                     |
| 13 | Outdoor       | 26'11" x 7'2"  | 194 sq. ft  | No                     |
| 14 | Living Room   | 22'6" x 13'7"  | 305 sq. ft  | Yes                    |
| 15 | Bedroom       | 12'8" x 13'7"  | 148 sq. ft  | Yes                    |
| 16 | Outdoor       | 72'6" x 43'1"  | 2556 sq. ft | No                     |
| 17 | Bath          | 10'7" x 10'0"  | 77 sq. ft   | Yes                    |