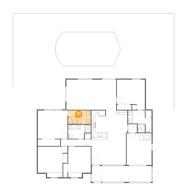

### 4 Floor 1 - Kitchen

**Dimensions:** 7'5" x 13'5"

Area: 96 sq. ft

Counted as living area: Yes

Heated: Yes Finished: Yes Enclosed: Yes Contiguous: Yes Permitted: Yes Wet space: No Addition: No Conversion: No