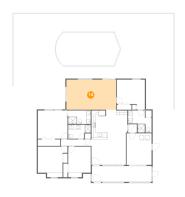

## Floor 1 - Living Room

Dimensions: 22'6" x 13'7"

Area: 305 sq. ft

Counted as living area: Yes

Heated: Yes Finished: Yes Enclosed: Yes Contiguous: Yes Permitted: Yes Wet space: No Addition: No Conversion: No