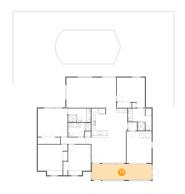

## 6 Floor 1 - Living Room

**Dimensions:** 15'7" x 11'6"

**Area:** 178 sq. ft

Counted as living area: Yes

Heated: Yes Finished: Yes Enclosed: Yes Contiguous: Yes Permitted: Yes Wet space: No Addition: No Conversion: No