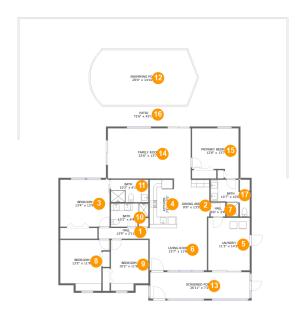

#### **Room dimensions**

Floor 1 Total sqft: 4338 Living area: 1966

| #  |             | Dimensions    | sqft       | Counted as living area |
|----|-------------|---------------|------------|------------------------|
| 1  | Hall        | 13'9" x 2'11" | 40 sq. ft  | Yes                    |
| 2  | Dining Room | 8'9" x 13'5"  | 114 sq. ft | Yes                    |
| 3  | Bedroom     | 13'4" x 12'9" | 170 sq. ft | Yes                    |
| 4  | Kitchen     | 7'5" x 13'5"  | 96 sq. ft  | Yes                    |
| 5  | Utility     | 11'3" x 14'3" | 160 sq. ft | Yes                    |
| 6  | Living Room | 15'7" x 11'6" | 178 sq. ft | Yes                    |
| 7  | Hall        | 4'0" x 3'9"   | 15 sq. ft  | Yes                    |
| 8  | Bedroom     | 13'5" x 11'9" | 152 sq. ft | Yes                    |
| 9  | Bedroom     | 10'2" x 11'9" | 132 sq. ft | Yes                    |
| 10 | Bath        | 10'2" x 6'4"  | 56 sq. ft  | Yes                    |
| 11 | Bath        | 10'2" x 6'1"  | 62 sq. ft  | Yes                    |

| #  |               | Dimensions     | sqft        | Counted as living area |
|----|---------------|----------------|-------------|------------------------|
| 12 | Swimming Pool | 29'0" x 14'10" | 397 sq. ft  | No                     |
| 13 | Outdoor       | 26'11" x 7'2"  | 194 sq. ft  | No                     |
| 14 | Living Room   | 22'6" x 13'7"  | 305 sq. ft  | Yes                    |
| 15 | Bedroom       | 12'8" x 13'7"  | 148 sq. ft  | Yes                    |
| 16 | Outdoor       | 72'6" x 43'1"  | 2556 sq. ft | No                     |
| 17 | Bath          | 10'7" x 10'0"  | 77 sq. ft   | Yes                    |