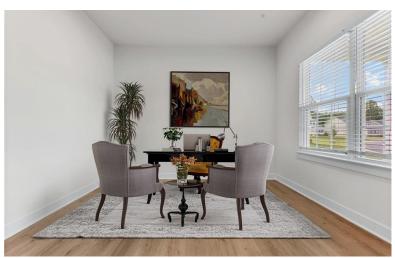

An open concept living room w/ gas fireplace flows into the beautiful eat-in kitchen w/ quartz counters, a large center island with breakfast bar, gas cooking, stainless steel appliances, pantry, a morning room space for dining & direct walk-out access to the covered back porch. This level of the home is completed with a flexible home office space w/ glass French doors.