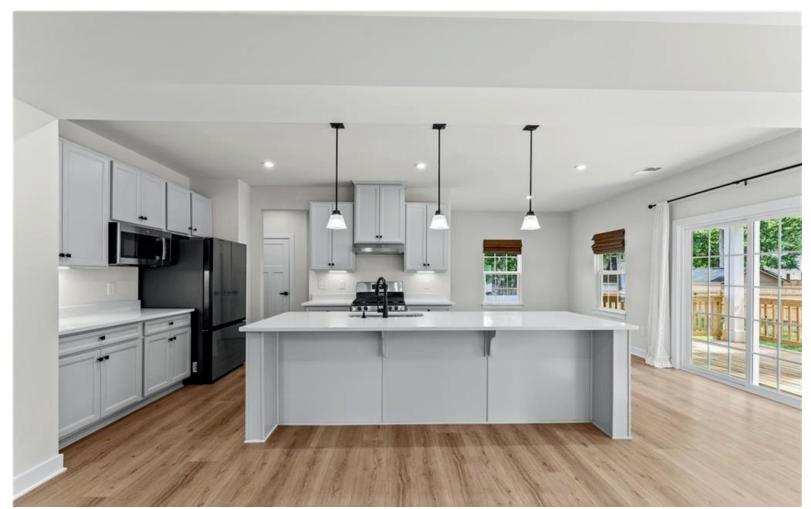

An open concept living room w/ gas fireplace flows into the beautiful eat-in kitchen w/ quartz counters, a large center island with breakfast bar, gas cooking, stainless steel appliances, pantry, a morning room space for dining & direct walk-out access to the covered back porch. This level of the home is completed with a flexible home office space w/ glass French doors.