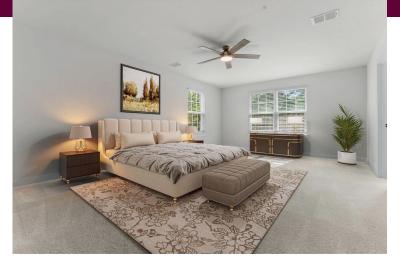

Upgraded natural wood floors lead you to the carpeted second floor of the home that features an expansive primary bedroom suite with a walk-in closet & upgraded bathroom with a garden soaking tub & step-in framed shower. The second floor of the home is completed with 2 additional bedrooms, a full 2nd floor laundry room, a hallway bathroom & loft/bonus room w/ closet. The landscaped exterior features front/rear irrigation, paved driveway, 2-car side entry garage & front/rear covered porches.