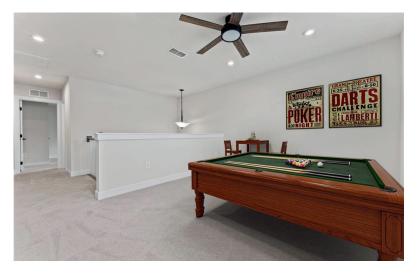

Upgraded natural wood floors lead you to the carpeted second floor of the home that features an expansive primary bedroom suite with a walk-in closet & upgraded bathroom with a garden soaking tub & step-in framed shower. The second floor of the home is completed with 2 additional bedrooms, a full 2nd floor laundry room, a hallway bathroom & loft/bonus room w/ closet. The landscaped exterior features front/rear irrigation, paved driveway, 2-car side entry garage & front/rear covered porches.