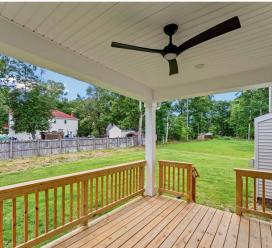

An open concept living room w/ gas fireplace flows into the beautiful eat-in kitchen w/ quartz counters, a large center island with breakfast bar, gas cooking, stainless steel appliances, pantry, a morning room space for dining & direct walk-out access to the covered back porch. This level of the home is completed with a flexible home office space w/ glass French doors.

Upgraded natural wood floors lead you to the carpeted second floor of the home that features an expansive primary bedroom suite with a walk-in closet & upgraded bathroom with a garden soaking tub & step-in framed shower. The second floor of the home is completed with 2 additional bedrooms, a full 2nd floor laundry room, a hallway bathroom & loft/bonus room w/ closet. The landscaped exterior features front/rear irrigation, paved driveway, 2-car side entry garage & front/rear covered porches.