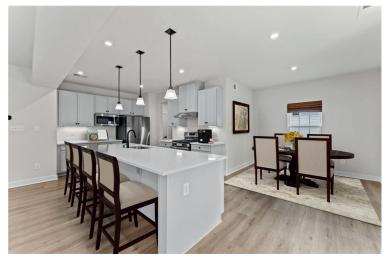

An open concept living room w/ gas fireplace flows into the beautiful eat-in kitchen w/ quartz counters, a large center island with breakfast bar, gas cooking, stainless steel appliances, pantry, a morning room space for dining & direct walk-out access to the covered back porch. This level of the home is completed with a flexible home office space w/ glass French doors.