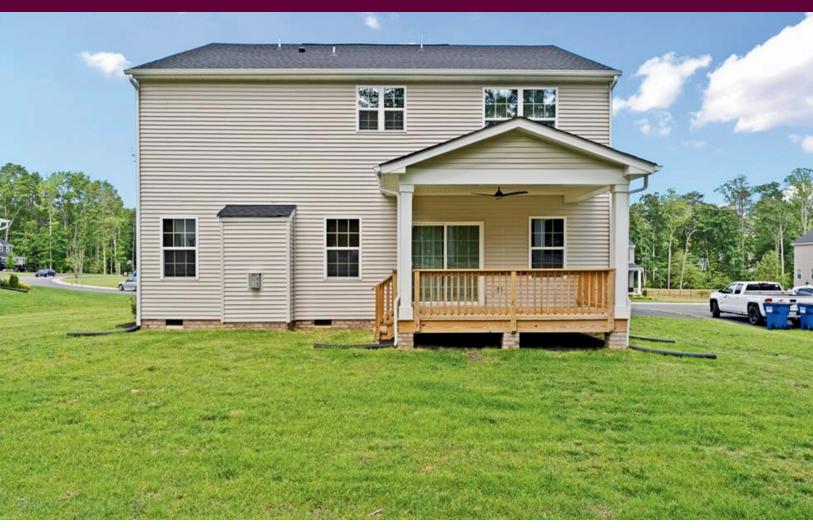

2024

MLS # 2513480

LOT SIZE - .30 ACRES

Just Listed in the centrally located Kingsland Reserve neighborhood of North Chesterfield. Welcome to 4866 Sir Sagamore Drive - why wait to build when you can own this likenew 2024 Hudson floorplan by Ryan Homes. Consisting of 3 bedrooms (plus an oversized loft) & 2.5 bathrooms over 2464 sqft of upgraded living space on a quiet cul-de-sac street. Upon entering from the covered front porch, you are greeted with high ceilings, recessed lighting and beautiful luxury vinyl plank flooring throughout the home's first floor.

Upgraded natural wood floors lead you to the carpeted second floor of the home that features an expansive primary bedroom suite with a walk-in closet & upgraded bathroom with a garden soaking tub & step-in framed shower. The second floor of the home is completed with 2 additional bedrooms, a full 2nd floor laundry room, a hallway bathroom & loft/bonus room w/ closet. The landscaped exterior features front/rear irrigation, paved driveway, 2-car side entry garage & front/rear covered porches.