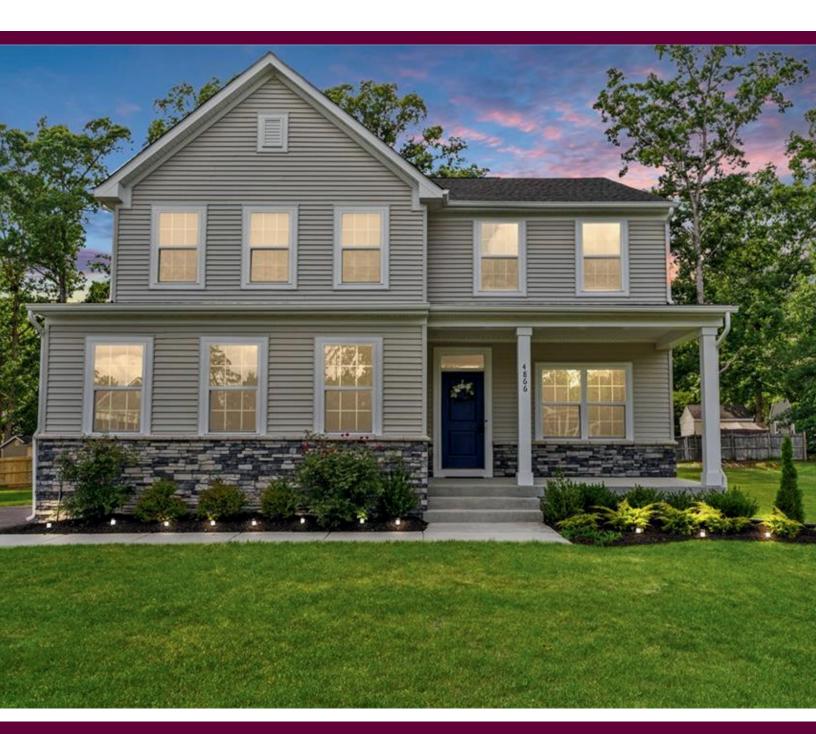

## For Sale

4866 Sir Sagamore Dr, North Chesterfield, VA 23237

## WELCOME TO 4866 SIR SAGAMORE DRIVE IN THE CENTRALLY LOCATED KINGSLAND RESERVE NEIGHBORHOOD OF NORTH CHESTERFIELD

BEDROOMS

**BATHROOMS** 

3

2.5

SQUARE FEET

YEAR BUILT

2,464

2024

MLS # 2513480

LOT SIZE - .30 ACRES

Just Listed in the centrally located Kingsland Reserve neighborhood of North Chesterfield. Welcome to 4866 Sir Sagamore Drive - why wait to build when you can own this likenew 2024 Hudson floorplan by Ryan Homes. Consisting of 3 bedrooms (plus an oversized loft) & 2.5 bathrooms over 2464 sqft of upgraded living space on a quiet cul-de-sac street. Upon entering from the covered front porch, you are greeted with high ceilings, recessed lighting and beautiful luxury vinyl plank flooring throughout the home's first floor.