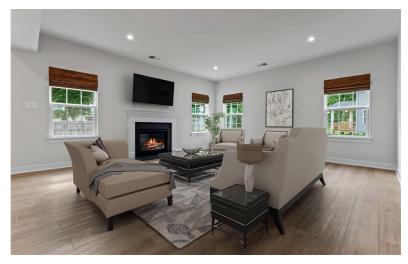

An open concept living room w/ gas fireplace flows into the beautiful eat-in kitchen w/ quartz counters, a large center island with breakfast bar, gas cooking, stainless steel appliances, pantry, a morning room space for dining & direct walk-out access to the covered back porch. This level of the home is completed with a flexible home office space w/ glass French doors.