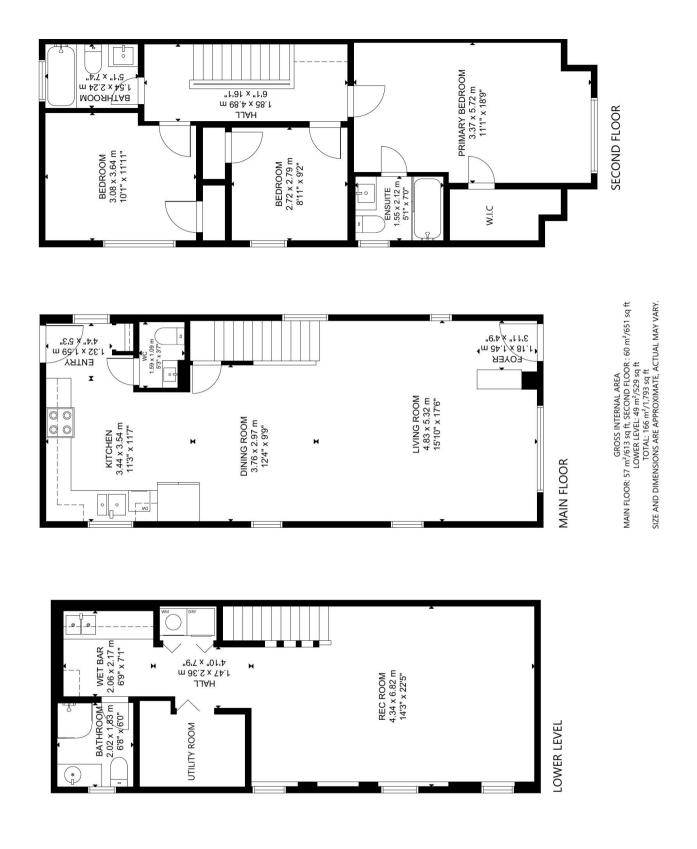

## For more information on 398 LESLIE STREET

Details:

Welcome to South Riverdale on the edge of Leslieville! The detached home you have been waiting for on a quiet stretch of Leslie! Parking for 3 cars off the lane, maintenance free landscaped back deck & interlock, perfect for entertaining. Grow your home into the large front yard, or move in and enjoy all the open concept bright space, windows all around and filled with pot lights! Primary bedroom features a walk-in closet and a full ensuite.