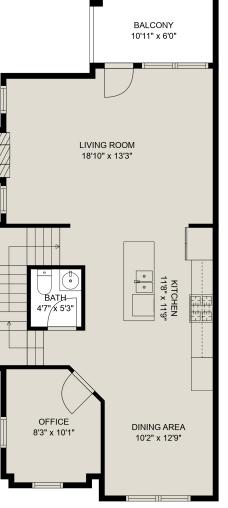

### **Estimated Areas:**

Below Main: 499 sq. ft Main Floor: 788 sq. ft <u>Above Main: 778 sq. ft</u> **Total: 2065 Sq. Ft** 

## Estimated Areas:

Below Main: 499 sq. ft Main Floor: 788 sq. ft <u>Above Main: 778 sq. ft</u> **Total: 2065 Sq. Ft** 

E&O Insured. For advertising purposes only. Not intended for architectural or construction use. Floorplan and measurements are approximate within +/- 2% tolerance.

42-5469 Chinook

Michelle VanTongeren (604) 798-6626 michelle@mvtrealestate.ca

۰z

FLOOR 2

**Estimated Areas:** 

Below Main: 499 sq. ft Main Floor: 788 sq. ft <u>Above Main: 778 sq. ft</u> **Total: 2065 Sq. Ft** 