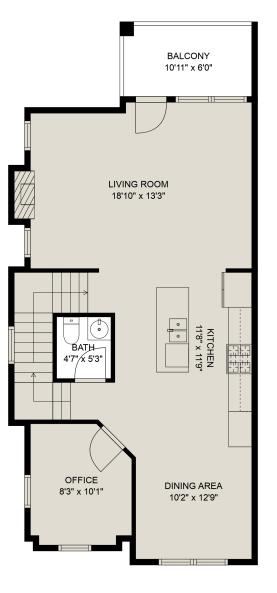

### **Estimated Areas:**

Below Main: 499 sq. ft Main Floor: 788 sq. ft <u>Above Main: 778 sq. ft</u> **Total: 2065 Sq. Ft** 

## Estimated Areas:

Below Main: 499 sq. ft Main Floor: 788 sq. ft <u>Above Main: 778 sq. ft</u> **Total: 2065 Sq. Ft** 

E&O Insured. For advertising purposes only. Not intended for architectural or construction use. Floorplan and measurements are approximate within +/- 2% tolerance.