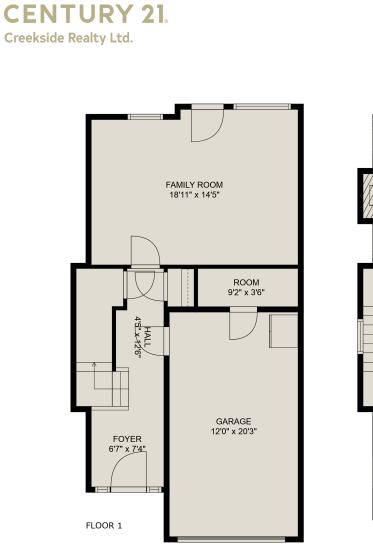

#### **CENTURY 21.** Creekside Realty Ltd.

### **Estimated Areas:**

Below Main: 499 sq. ft Main Floor: 788 sq. ft <u>Above Main: 778 sq. ft</u> **Total: 2065 Sq. Ft** 

## Estimated Areas:

Below Main: 499 sq. ft Main Floor: 788 sq. ft <u>Above Main: 778 sq. ft</u> **Total: 2065 Sq. Ft** 

E&O Insured. For advertising purposes only. Not intended for architectural or construction use. Floorplan and measurements are approximate within +/- 2% tolerance.