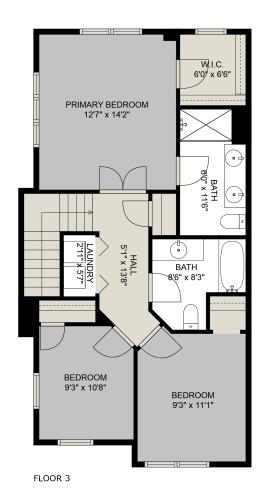

### **Estimated Areas:**

Below Main: 499 sq. ft Main Floor: 788 sq. ft <u>Above Main: 778 sq. ft</u> **Total: 2065 Sq. Ft** 

## Estimated Areas:

Below Main: 499 sq. ft Main Floor: 788 sq. ft <u>Above Main: 778 sq. ft</u> **Total: 2065 Sq. Ft** 

E&O Insured. For advertising purposes only. Not intended for architectural or construction use. Floorplan and measurements are approximate within +/- 2% tolerance.

42-5469 Chinook

Michelle VanTongeren (604) 798-6626 michelle@mvtrealestate.ca

۰z

FLOOR 2

**Estimated Areas:** 

Below Main: 499 sq. ft Main Floor: 788 sq. ft <u>Above Main: 778 sq. ft</u> **Total: 2065 Sq. Ft** 