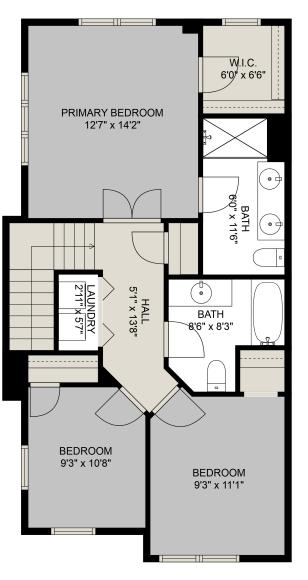

42-5469 Chinook

Michelle VanTongeren (604) 798-6626 michelle@mvtrealestate.ca

۰z

FLOOR 2

**Estimated Areas:** 

Below Main: 499 sq. ft Main Floor: 788 sq. ft <u>Above Main: 778 sq. ft</u> **Total: 2065 Sq. Ft** 