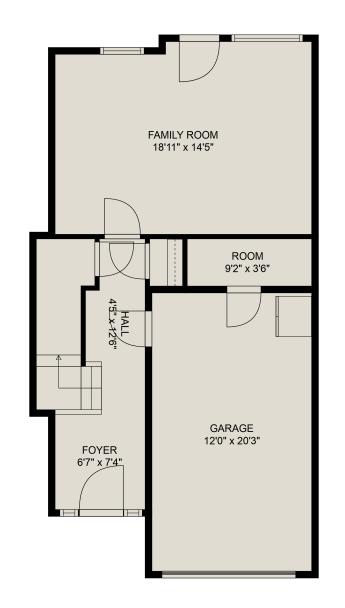

### **Estimated Areas:**

Below Main: 499 sq. ft Main Floor: 788 sq. ft <u>Above Main: 778 sq. ft</u> **Total: 2065 Sq. Ft** 

## Estimated Areas:

Below Main: 499 sq. ft Main Floor: 788 sq. ft <u>Above Main: 778 sq. ft</u> **Total: 2065 Sq. Ft** 

E&O Insured. For advertising purposes only. Not intended for architectural or construction use. Floorplan and measurements are approximate within +/- 2% tolerance.