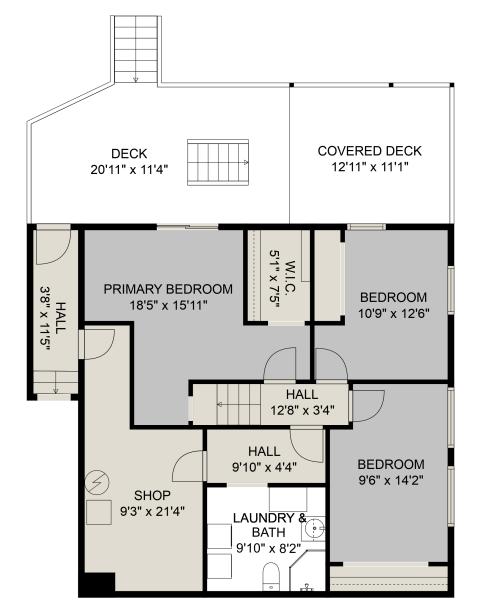

#### **Estimated Areas:**

Main Floor: 1166 sq. ft Below Main Floor: 921 sq. ft (Shop Area: 200 sq. ft unfinished) Cabin Area: 269 sq. ft Total: 2356 Sq. Ft (200 Sq. Ft Unfinished)

### **Estimated Areas:**

Main Floor: 1166 sq. ft Below Main Floor: 921 sq. ft (Shop Area: 200 sq. ft unfinished) Cabin Area: 269 sq. ft Total: 2356 Sq. Ft (200 Sq. Ft Unfinished)

3834 Karen Dr

sabah.fadai@century21.ca