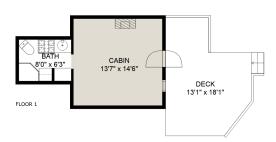

#### **Estimated Areas:**

Main Floor: 1166 sq. ft Below Main Floor: 921 sq. ft (Shop Area: 200 sq. ft unfinished) Cabin Area: 269 sq. ft Total: 2356 Sq. Ft (200 Sq. Ft Unfinished)

### **Estimated Areas:**

Main Floor: 1166 sq. ft Below Main Floor: 921 sq. ft (Shop Area: 200 sq. ft unfinished) Cabin Area: 269 sq. ft Total: 2356 Sq. Ft (200 Sq. Ft Unfinished)

3834 Karen Dr

sabah.fadai@century21.ca