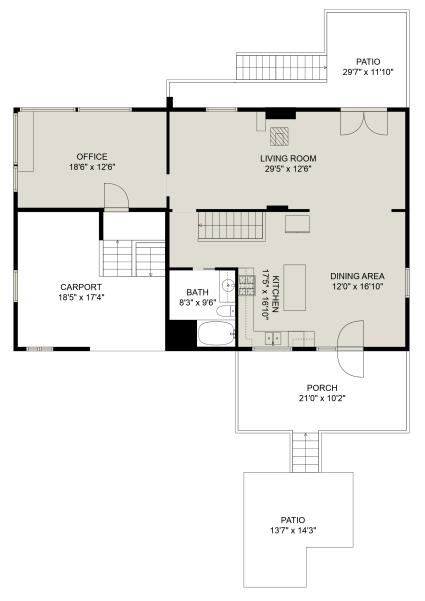

#### **Estimated Areas:**

Main Floor: 1166 sq. ft Below Main Floor: 921 sq. ft (Shop Area: 200 sq. ft unfinished) Cabin Area: 269 sq. ft Total: 2356 Sq. Ft (200 Sq. Ft Unfinished)