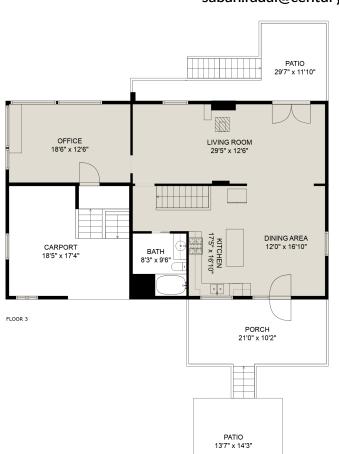

#### **Estimated Areas:**

Main Floor: 1166 sq. ft Below Main Floor: 921 sq. ft (Shop Area: 200 sq. ft unfinished) Cabin Area: 269 sq. ft Total: 2356 Sq. Ft (200 Sq. Ft Unfinished)

### **Estimated Areas:**

Main Floor: 1166 sq. ft Below Main Floor: 921 sq. ft (Shop Area: 200 sq. ft unfinished) Cabin Area: 269 sq. ft Total: 2356 Sq. Ft (200 Sq. Ft Unfinished)

3834 Karen Dr

sabah.fadai@century21.ca