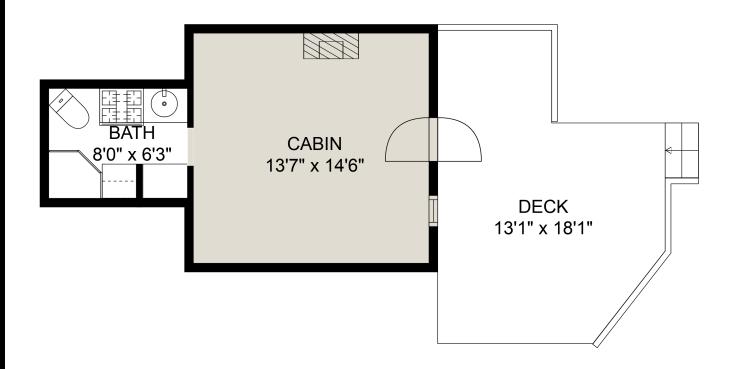

#### **Estimated Areas:**

Main Floor: 1166 sq. ft Below Main Floor: 921 sq. ft (Shop Area: 200 sq. ft unfinished) Cabin Area: 269 sq. ft Total: 2356 Sq. Ft (200 Sq. Ft Unfinished)

### **Estimated Areas:**

Main Floor: 1166 sq. ft Below Main Floor: 921 sq. ft (Shop Area: 200 sq. ft unfinished) Cabin Area: 269 sq. ft Total: 2356 Sq. Ft (200 Sq. Ft Unfinished)

3834 Karen Dr

sabah.fadai@century21.ca