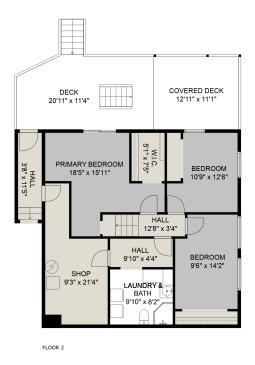

### **Estimated Areas:**

Main Floor: 1166 sq. ft Below Main Floor: 921 sq. ft (Shop Area: 200 sq. ft unfinished) Cabin Area: 269 sq. ft Total: 2356 Sq. Ft (200 Sq. Ft Unfinished)

3834 Karen Dr

sabah.fadai@century21.ca