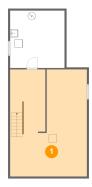

## 1 Floor 1 - Basement

**Dimensions:** 18'11" x 26'10"

**Area**: 512 sq. ft

Counted as living area: No

Heated: Yes Finished: No Enclosed: Yes Contiguous: Yes Permitted: Yes Wet space: No Addition: No Conversion: No