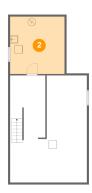

## 2 Floor 1 - Utility

Dimensions: 13'8" x 14'5"

Area: 197 sq. ft

Counted as living area: No

Heated: Yes Finished: No Enclosed: Yes Contiguous: Yes Permitted: Yes Wet space: No Addition: No Conversion: No