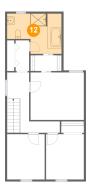

## 1 Floor 3 - Hall

Dimensions: 3'5" x 7'8"

Area: 26 sq. ft

Counted as living area: Yes

Heated: Yes Finished: Yes Enclosed: Yes Contiguous: Yes Permitted: Yes Wet space: No Addition: No Conversion: No