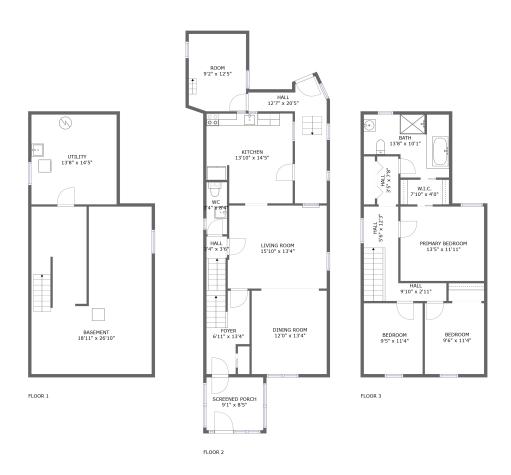

## **Room dimensions**

Floor 1 Total sqft: 782 Living area: 0

| # |          | Dimensions      | sqft       | Counted as living area |
|---|----------|-----------------|------------|------------------------|
| 1 | Basement | 18'11" x 26'10" | 512 sq. ft | No                     |
| 2 | Utility  | 13'8" x 14'5"   | 197 sq. ft | No                     |

#### **Room dimensions**

Floor 2 Total sqft: 1141 Living area: 781

| #  |                | Dimensions     | sqft       | Counted as living area |
|----|----------------|----------------|------------|------------------------|
| 3  | WC             | 3'4" x 8'4"    | 28 sq. ft  | Yes                    |
| 4  | Foyer          | 6'11" x 13'4"  | 97 sq. ft  | Yes                    |
| 5  | Room           | 9'2" x 12'5"   | 113 sq. ft | No                     |
| 6  | Kitchen        | 13'10" x 14'5" | 186 sq. ft | Yes                    |
| 7  | Living Room    | 15'10" x 13'4" | 209 sq. ft | Yes                    |
| 8  | Screened Porch | 9'1" x 8'5"    | 77 sq. ft  | No                     |
| 9  | Dining Room    | 12'0" x 13'4"  | 161 sq. ft | Yes                    |
| 10 | Hall           | 3'4" x 3'6"    | 12 sq. ft  | Yes                    |
| 11 | Hall           | 12'7" x 20'5"  | 121 sq. ft | No                     |

### **Room dimensions**

Floor 3 Total sqft: 781 Living area: 763

| #  |                 | Dimensions     | sqft       | Counted as living area |
|----|-----------------|----------------|------------|------------------------|
| 12 | Bath            | 13'8" x 10'1"  | 115 sq. ft | Yes                    |
| 13 | Hall            | 3'5" x 7'8"    | 26 sq. ft  | Yes                    |
| 14 | Hall            | 5'6" x 12'3"   | 78 sq. ft  | Yes                    |
| 15 | Bedroom         | 9'5" x 11'4"   | 107 sq. ft | Yes                    |
| 16 | Bedroom         | 9'6" x 11'4"   | 108 sq. ft | Yes                    |
| 17 | W.I.C.          | 7'10" x 4'0"   | 31 sq. ft  | Yes                    |
| 18 | Primary Bedroom | 13'5" x 11'11" | 160 sq. ft | Yes                    |
| 19 | Hall            | 9'10" x 2'11"  | 28 sq. ft  | Yes                    |