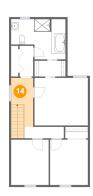

## 6 Floor 3 - Bedroom

**Dimensions:** 9'5" x 11'4" **Area:** 107 sq. ft

Counted as living area: Yes

Heated: Yes Finished: Yes Enclosed: Yes Contiguous: Yes Permitted: Yes Wet space: No Addition: No Conversion: No