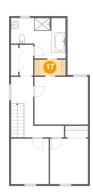

### **Room dimensions**

Floor 3 Total sqft: 781 Living area: 763

| #  |                 | Dimensions     | sqft       | Counted as living area |
|----|-----------------|----------------|------------|------------------------|
| 12 | Bath            | 13'8" x 10'1"  | 115 sq. ft | Yes                    |
| 13 | Hall            | 3'5" x 7'8"    | 26 sq. ft  | Yes                    |
| 14 | Hall            | 5'6" x 12'3"   | 78 sq. ft  | Yes                    |
| 15 | Bedroom         | 9'5" x 11'4"   | 107 sq. ft | Yes                    |
| 16 | Bedroom         | 9'6" x 11'4"   | 108 sq. ft | Yes                    |
| 17 | W.I.C.          | 7'10" x 4'0"   | 31 sq. ft  | Yes                    |
| 18 | Primary Bedroom | 13'5" x 11'11" | 160 sq. ft | Yes                    |
| 19 | Hall            | 9'10" x 2'11"  | 28 sq. ft  | Yes                    |

### **Floor 3 - W.I.C.**

Dimensions: 7'10" x 4'0"

Area: 31 sq. ft

Counted as living area: Yes

Heated: Yes Finished: Yes Enclosed: Yes Contiguous: Yes Permitted: Yes Wet space: No Addition: No Conversion: No