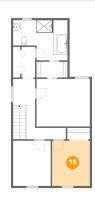

### **Room dimensions**

Floor 3 Total sqft: 781 Living area: 763

| #  |                 | Dimensions     | sqft       | Counted as living area |
|----|-----------------|----------------|------------|------------------------|
| 12 | Bath            | 13'8" x 10'1"  | 115 sq. ft | Yes                    |
| 13 | Hall            | 3'5" x 7'8"    | 26 sq. ft  | Yes                    |
| 14 | Hall            | 5'6" x 12'3"   | 78 sq. ft  | Yes                    |
| 15 | Bedroom         | 9'5" x 11'4"   | 107 sq. ft | Yes                    |
| 16 | Bedroom         | 9'6" x 11'4"   | 108 sq. ft | Yes                    |
| 17 | W.I.C.          | 7'10" x 4'0"   | 31 sq. ft  | Yes                    |
| 18 | Primary Bedroom | 13'5" x 11'11" | 160 sq. ft | Yes                    |
| 19 | Hall            | 9'10" x 2'11"  | 28 sq. ft  | Yes                    |

## Floor 3 - Primary Bedroom

**Dimensions**: 13'5" x 11'11"

**Area:** 160 sq. ft

Counted as living area: Yes

Heated: Yes Finished: Yes Enclosed: Yes Contiguous: Yes Permitted: Yes Wet space: No Addition: No Conversion: No