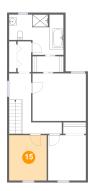

### 6 Floor 3 - Bedroom

**Dimensions**: 9'6" x 11'4"

**Area:** 108 sq. ft

Counted as living area: Yes

Heated: Yes Finished: Yes Enclosed: Yes Contiguous: Yes Permitted: Yes Wet space: No Addition: No Conversion: No