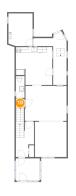

## 3 Floor 2 - WC

Dimensions: 3'4" x 8'4" Area: 28 sq. ft

Counted as living area: Yes

Heated: Yes Finished: Yes Enclosed: Yes Contiguous: Yes Permitted: Yes Wet space: No Addition: No Conversion: No