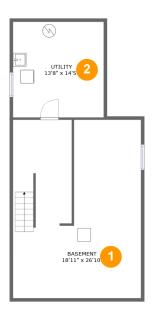

## **Room dimensions**

Floor 1 Total sqft: 782 Living area: 0

| # |          | Dimensions      | sqft       | Counted as living area |
|---|----------|-----------------|------------|------------------------|
| 1 | Basement | 18'11" x 26'10" | 512 sq. ft | No                     |
| 2 | Utility  | 13'8" x 14'5"   | 197 sq. ft | No                     |

## 1 Floor 1 - Basement

**Dimensions:** 18'11" x 26'10"

**Area**: 512 sq. ft

Counted as living area: No

Heated: Yes Finished: No Enclosed: Yes Contiguous: Yes Permitted: Yes Wet space: No Addition: No Conversion: No

## 2 Floor 1 - Utility

Dimensions: 13'8" x 14'5"

Area: 197 sq. ft

Counted as living area: No

Heated: Yes Finished: No Enclosed: Yes Contiguous: Yes Permitted: Yes Wet space: No Addition: No Conversion: No