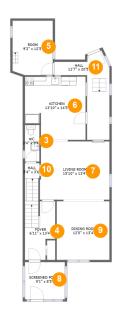

#### **Room dimensions**

Floor 2 Total sqft: 1141 Living area: 781

| #  |                | Dimensions     | sqft       | Counted as living area |
|----|----------------|----------------|------------|------------------------|
| 3  | WC             | 3'4" x 8'4"    | 28 sq. ft  | Yes                    |
| 4  | Foyer          | 6'11" x 13'4"  | 97 sq. ft  | Yes                    |
| 5  | Room           | 9'2" x 12'5"   | 113 sq. ft | No                     |
| 6  | Kitchen        | 13'10" x 14'5" | 186 sq. ft | Yes                    |
| 7  | Living Room    | 15'10" x 13'4" | 209 sq. ft | Yes                    |
| 8  | Screened Porch | 9'1" x 8'5"    | 77 sq. ft  | No                     |
| 9  | Dining Room    | 12'0" x 13'4"  | 161 sq. ft | Yes                    |
| 10 | Hall           | 3'4" x 3'6"    | 12 sq. ft  | Yes                    |
| 11 | Hall           | 12'7" x 20'5"  | 121 sq. ft | No                     |

## 3 Floor 2 - WC

Dimensions: 3'4" x 8'4" Area: 28 sq. ft

Counted as living area: Yes

Heated: Yes Finished: Yes Enclosed: Yes Contiguous: Yes Permitted: Yes Wet space: No Addition: No Conversion: No

## 4 Floor 2 - Foyer

Dimensions: 6'11" x 13'4"

Area: 97 sq. ft

Counted as living area: Yes

Heated: Yes Finished: Yes Enclosed: Yes Contiguous: Yes Permitted: Yes Wet space: No Addition: No Conversion: No

#### 5 Floor 2 - Room

Dimensions: 9'2" x 12'5"

Area: 113 sq. ft

Counted as living area: No

Heated: Yes Finished: No Enclosed: Yes Contiguous: Yes Permitted: Yes Wet space: No Addition: No Conversion: No

### 6 Floor 2 - Kitchen

Dimensions: 13'10" x 14'5"

**Area:** 186 sq. ft

Counted as living area: Yes

Heated: Yes Finished: Yes Enclosed: Yes Contiguous: Yes Permitted: Yes Wet space: No Addition: No Conversion: No

## Floor 2 - Living Room

Dimensions: 15'10" x 13'4"

Area: 209 sq. ft

Counted as living area: Yes

Heated: Yes Finished: Yes Enclosed: Yes Contiguous: Yes Permitted: Yes Wet space: No Addition: No Conversion: No

## Floor 2 - Screened Porch

Dimensions: 9'1" x 8'5"

Area: 77 sq. ft

Counted as living area: No

Heated: No Finished: Yes Enclosed: No Contiguous: Yes Permitted: Yes Wet space: No Addition: No Conversion: No

## Floor 2 - Dining Room

Dimensions: 12'0" x 13'4"

**Area:** 161 sq. ft

Counted as living area: Yes

Heated: Yes Finished: Yes Enclosed: Yes Contiguous: Yes Permitted: Yes Wet space: No Addition: No Conversion: No

### Floor 2 - Hall

Dimensions: 3'4" x 3'6"

Area: 12 sq. ft

Counted as living area: Yes

Heated: Yes Finished: Yes Enclosed: Yes Contiguous: Yes Permitted: Yes Wet space: No Addition: No Conversion: No

### Floor 2 - Hall

Dimensions: 12'7" x 20'5"

Area: 121 sq. ft

Counted as living area: No

Heated: Yes Finished: No Enclosed: Yes Contiguous: Yes Permitted: Yes Wet space: No Addition: No Conversion: No