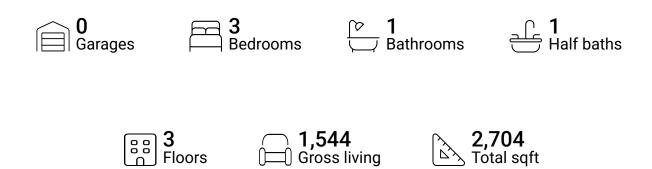

## **Property summary**



area sqft



## **Room dimensions**

Floor 1 Total sqft: 782 Living area: 0

| # |          | Dimensions      | sqft       | Counted as living area |
|---|----------|-----------------|------------|------------------------|
| 1 | Basement | 18'11" x 26'10" | 512 sq. ft | No                     |
| 2 | Utility  | 13'8" x 14'5"   | 197 sq. ft | No                     |



#### **Room dimensions**

Floor 2 Total sqft: 1141 Living area: 781

| #  |                | Dimensions     | sqft       | Counted as living area |
|----|----------------|----------------|------------|------------------------|
| 3  | WC             | 3'4" x 8'4"    | 28 sq. ft  | Yes                    |
| 4  | Foyer          | 6'11" x 13'4"  | 97 sq. ft  | Yes                    |
| 5  | Room           | 9'2" x 12'5"   |