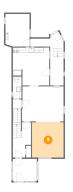

### 6 Floor 2 - Kitchen

Dimensions: 13'10" x 14'5"

**Area:** 186 sq. ft

Counted as living area: Yes

Heated: Yes Finished: Yes Enclosed: Yes Contiguous: Yes Permitted: Yes Wet space: No Addition: No Conversion: No