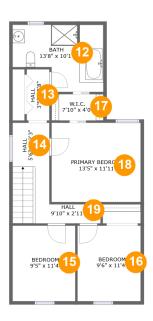

### **Room dimensions**

Floor 3 Total sqft: 781 Living area: 763

| #  |                 | Dimensions     | sqft       | Counted as living area |
|----|-----------------|----------------|------------|------------------------|
| 12 | Bath            | 13'8" x 10'1"  | 115 sq. ft | Yes                    |
| 13 | Hall            | 3'5" x 7'8"    | 26 sq. ft  | Yes                    |
| 14 | Hall            | 5'6" x 12'3"   | 78 sq. ft  | Yes                    |
| 15 | Bedroom         | 9'5" x 11'4"   | 107 sq. ft | Yes                    |
| 16 | Bedroom         | 9'6" x 11'4"   | 108 sq. ft | Yes                    |
| 17 | W.I.C.          | 7'10" x 4'0"   | 31 sq. ft  | Yes                    |
| 18 | Primary Bedroom | 13'5" x 11'11" | 160 sq. ft | Yes                    |
| 19 | Hall            | 9'10" x 2'11"  | 28 sq. ft  | Yes                    |

## Ploor 3 - Bath

Dimensions: 13'8" x 10'1"

Area: 115 sq. ft

Counted as living area: Yes

Heated: Yes Finished: Yes Enclosed: Yes Contiguous: Yes Permitted: Yes Wet space: Yes Addition: No Conversion: No

## 1 Floor 3 - Hall

Dimensions: 3'5" x 7'8"

Area: 26 sq. ft

Counted as living area: Yes

Heated: Yes Finished: Yes Enclosed: Yes Contiguous: Yes Permitted: Yes Wet space: No Addition: No Conversion: No

#### Floor 3 - Hall

**Dimensions:** 5'6" x 12'3"

Area: 78 sq. ft

Counted as living area: Yes

Heated: Yes Finished: Yes Enclosed: Yes Contiguous: Yes Permitted: Yes Wet space: No Addition: No Conversion: No

## 6 Floor 3 - Bedroom

**Dimensions:** 9'5" x 11'4" **Area:** 107 sq. ft

Counted as living area: Yes

Heated: Yes Finished: Yes Enclosed: Yes Contiguous: Yes Permitted: Yes Wet space: No Addition: No Conversion: No

### 6 Floor 3 - Bedroom

**Dimensions**: 9'6" x 11'4"

**Area:** 108 sq. ft

Counted as living area: Yes

Heated: Yes Finished: Yes Enclosed: Yes Contiguous: Yes Permitted: Yes Wet space: No Addition: No Conversion: No

### **Floor 3 - W.I.C.**

Dimensions: 7'10" x 4'0"

Area: 31 sq. ft

Counted as living area: Yes

Heated: Yes Finished: Yes Enclosed: Yes Contiguous: Yes Permitted: Yes Wet space: No Addition: No Conversion: No

## Floor 3 - Primary Bedroom

**Dimensions**: 13'5" x 11'11"

**Area:** 160 sq. ft

Counted as living area: Yes

Heated: Yes Finished: Yes Enclosed: Yes Contiguous: Yes Permitted: Yes Wet space: No Addition: No Conversion: No

## Floor 3 - Hall

Dimensions: 9'10" x 2'11"

Area: 28 sq. ft

Counted as living area: Yes

Heated: Yes Finished: Yes Enclosed: Yes Contiguous: Yes Permitted: Yes Wet space: No Addition: No Conversion: No