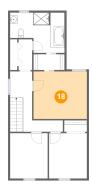

### **Room dimensions**

Floor 3 Total sqft: 781 Living area: 763

| #  |                 | Dimensions     | sqft       | Counted as living area |
|----|-----------------|----------------|------------|------------------------|
| 12 | Bath            | 13'8" x 10'1"  | 115 sq. ft | Yes                    |
| 13 | Hall            | 3'5" x 7'8"    | 26 sq. ft  | Yes                    |
| 14 | Hall            | 5'6" x 12'3"   | 78 sq. ft  | Yes                    |
| 15 | Bedroom         | 9'5" x 11'4"   | 107 sq. ft | Yes                    |
| 16 | Bedroom         | 9'6" x 11'4"   | 108 sq. ft | Yes                    |
| 17 | W.I.C.          | 7'10" x 4'0"   | 31 sq. ft  | Yes                    |
| 18 | Primary Bedroom | 13'5" x 11'11" | 160 sq. ft | Yes                    |
| 19 | Hall            | 9'10" x 2'11"  | 28 sq. ft  | Yes                    |

### 6 Floor 3 - Bedroom

**Dimensions**: 9'6" x 11'4"

**Area:** 108 sq. ft

Counted as living area: Yes

Heated: Yes Finished: Yes Enclosed: Yes Contiguous: Yes Permitted: Yes Wet space: No Addition: No Conversion: No