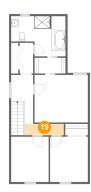

### **Room dimensions**

Floor 3 Total sqft: 781 Living area: 763

| #  |                 | Dimensions     | sqft       | Counted as living area |
|----|-----------------|----------------|------------|------------------------|
| 12 | Bath            | 13'8" x 10'1"  | 115 sq. ft | Yes                    |
| 13 | Hall            | 3'5" x 7'8"    | 26 sq. ft  | Yes                    |
| 14 | Hall            | 5'6" x 12'3"   | 78 sq. ft  | Yes                    |
| 15 | Bedroom         | 9'5" x 11'4"   | 107 sq. ft | Yes                    |
| 16 | Bedroom         | 9'6" x 11'4"   | 108 sq. ft | Yes                    |
| 17 | W.I.C.          | 7'10" x 4'0"   | 31 sq. ft  | Yes                    |
| 18 | Primary Bedroom | 13'5" x 11'11" | 160 sq. ft | Yes                    |
| 19 | Hall            | 9'10" x 2'11"  | 28 sq. ft  | Yes                    |

## Floor 3 - Hall

Dimensions: 9'10" x 2'11"

Area: 28 sq. ft

Counted as living area: Yes

Heated: Yes Finished: Yes Enclosed: Yes Contiguous: Yes Permitted: Yes Wet space: No Addition: No Conversion: No