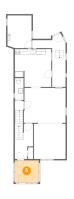

## 1 Floor 1 - Basement

**Dimensions:** 18'11" x 26'10"

**Area**: 512 sq. ft

Counted as living area: No

Heated: Yes Finished: No Enclosed: Yes Contiguous: Yes Permitted: Yes Wet space: No Addition: No Conversion: No