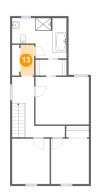

#### Floor 3 - Hall

**Dimensions:** 5'6" x 12'3"

Area: 78 sq. ft

Counted as living area: Yes

Heated: Yes Finished: Yes Enclosed: Yes Contiguous: Yes Permitted: Yes Wet space: No Addition: No Conversion: No