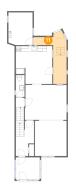

### Floor 2 - Hall

Dimensions: 12'7" x 20'5"

Area: 121 sq. ft

Counted as living area: No

Heated: Yes Finished: No Enclosed: Yes Contiguous: Yes Permitted: Yes Wet space: No Addition: No Conversion: No