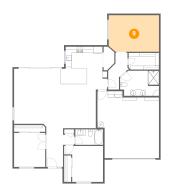

# 1 Floor 1 - Living Room

Dimensions: 10'6" x 12'4"

**Area:** 130 sq. ft

Counted as Living Area:

Yes

Heated: Yes Finished: Yes Enclosed: Yes Contiguous:

Yes

Permitted: Yes Wet Space: No Addition: No Conversion: No