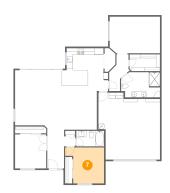

# Floor 1 - Foyer

Dimensions: 8'11" x 12'4" Area: 78 sq. ft

Counted as Living Area:

Yes

Heated: Yes Finished: Yes Enclosed: Yes Contiguous:

Yes

Permitted: Yes Wet Space: No Addition: No Conversion: No