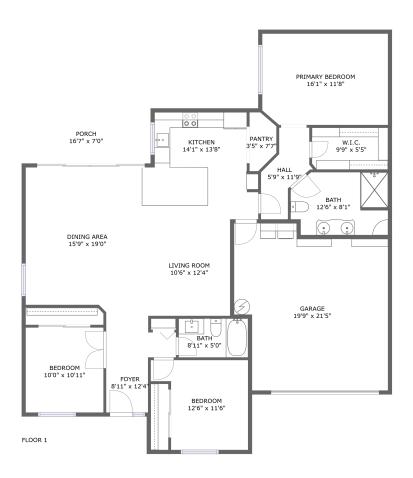

#### **Room Dimensions**

Floor 1 Total sqft: 2056 Living area: 1544

| #  | Room name       | Dimensions     | Area (sqft) | Counted as Living Area |
|----|-----------------|----------------|-------------|------------------------|
| 1  | W.i.c.          | 9'9" x 5'5"    | 52 sq. ft   | Yes                    |
| 2  | Kitchen         | 14'1" x 13'8"  | 175 sq. ft  | Yes                    |
| 3  | Garage          | 19'9" x 21'5"  | 376 sq. ft  | No                     |
| 4  | Bath            | 12'6" x 8'1"   | 94 sq. ft   | Yes                    |
| 5  | Bedroom         | 10'0" x 10'11" | 109 sq. ft  | Yes                    |
| 6  | Bath            | 8'11" x 5'0"   | 44 sq. ft   | Yes                    |
| 7  | Bedroom         | 12'6" x 11'6"  | 121 sq. ft  | Yes                    |
| 8  | Hall            | 5'9" x 11'9"   | 48 sq. ft   | Yes                    |
| 9  | Primary Bedroom | 16'1" x 11'8"  | 186 sq. ft  | Yes                    |
| 10 | Dining Area     | 15'9" x 19'0"  | 285 sq. ft  | Yes                    |
| 11 | Pantry          | 3'5" x 7'7"    | 22 sq. ft   | Yes                    |

| #  | Room name   | Dimensions    | Area (sqft) | Counted as Living Area |
|----|-------------|---------------|-------------|------------------------|
| 12 | Foyer       | 8'11" x 12'4" | 78 sq. ft   | Yes                    |
| 13 | Living Room | 10'6" x 12'4" | 130 sq. ft  | Yes                    |
| 14 | Porch       | 16'7" x 7'0"  | 117 sq. ft  | No                     |