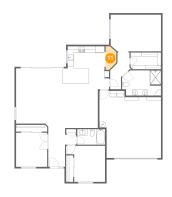

# Floor 1 - Pantry

Dimensions: 3'5" x 7'7"

Area: 22 sq. ft

Counted as Living Area:

Yes

Heated: Yes Finished: Yes Enclosed: Yes Contiguous: Yes