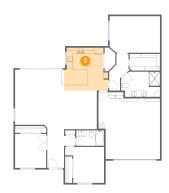

## 5 Floor 1 - Bedroom

Dimensions: 10'0" x 10'11"

Area: 109 sq. ft

Counted as Living Area:

Yes

Heated: Yes Finished: Yes Enclosed: Yes Contiguous:

Yes

Dimensions: 8'11" x 5'0" Area: 44 sq. ft