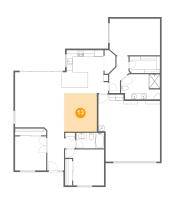

# 1 Floor 1 - Living Room

Dimensions: 10'6" x 12'4"

**Area:** 130 sq. ft

Counted as Living Area:

Yes

Heated: Yes Finished: Yes Enclosed: Yes Contiguous:

Yes

Permitted: Yes Wet Space: No Addition: No Conversion: No