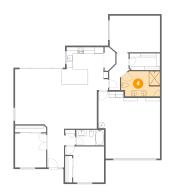

## Floor 1 - Kitchen

Dimensions: 14'1" x 13'8" Area: 175 sq. ft

Counted as Living Area:

Yes

Heated: Yes Finished: Yes Enclosed: Yes **Contiguous:** 

Yes