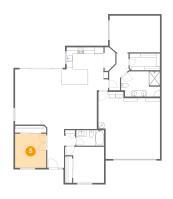

# 1 Floor 1 - Living Room

Dimensions: 10'6" x 12'4"

**Area:** 130 sq. ft

Counted as Living Area:

Yes

Heated: Yes Finished: Yes Enclosed: Yes Contiguous:

Yes

Permitted: Yes Wet Space: No Addition: No Conversion: No