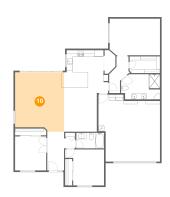

## Floor 1 - Dining Area

Dimensions: 15'9" x 19'0"

Area: 285 sq. ft

Counted as Living Area:

Yes

Heated: Yes Finished: Yes Enclosed: Yes Contiguous:

Yes

Permitted: Yes Wet Space: No Addition: No Conversion: No.