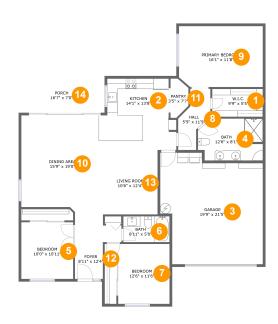

#### **Room Dimensions**

Floor 1 Total sqft: 2056 Living area: 1544

| #  | Room name       | Dimensions     | Area (sqft) | Counted as Living Area |
|----|-----------------|----------------|-------------|------------------------|
| 1  | W.i.c.          | 9'9" x 5'5"    | 52 sq. ft   | Yes                    |
| 2  | Kitchen         | 14'1" x 13'8"  | 175 sq. ft  | Yes                    |
| 3  | Garage          | 19'9" x 21'5"  | 376 sq. ft  | No                     |
| 4  | Bath            | 12'6" x 8'1"   | 94 sq. ft   | Yes                    |
| 5  | Bedroom         | 10'0" x 10'11" | 109 sq. ft  | Yes                    |
| 6  | Bath            | 8'11" x 5'0"   | 44 sq. ft   | Yes                    |
| 7  | Bedroom         | 12'6" x 11'6"  | 121 sq. ft  | Yes                    |
| 8  | Hall            | 5'9" x 11'9"   | 48 sq. ft   | Yes                    |
| 9  | Primary Bedroom | 16'1" x 11'8"  | 186 sq. ft  | Yes                    |
| 10 | Dining Area     | 15'9" x 19'0"  | 285 sq. ft  | Yes                    |
| 11 | Pantry          | 3'5" x 7'7"    | 22 sq. ft   | Yes                    |

| #  | Room name   | Dimensions    | Area (sqft) | Counted as Living Area |
|----|-------------|---------------|-------------|------------------------|
| 12 | Foyer       | 8'11" x 12'4" | 78 sq. ft   | Yes                    |
| 13 | Living Room | 10'6" x 12'4" | 130 sq. ft  | Yes                    |
| 14 | Porch       | 16'7" x 7'0"  | 117 sq. ft  | No                     |