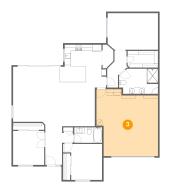

#### 7 Floor 1 - Bedroom

Dimensions: 12'6" x 11'6"

**Area:** 121 sq. ft

Counted as Living Area:

Yes

Heated: Yes Finished: Yes Enclosed: Yes Contiguous:

Yes

Permitted: Yes Wet Space: No Addition: No Conversion: No