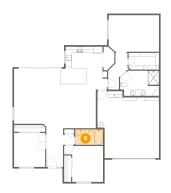

# Floor 1 - Pantry

Dimensions: 3'5" x 7'7"

Area: 22 sq. ft

Counted as Living Area:

Yes

Heated: Yes Finished: Yes Enclosed: Yes Contiguous: Yes