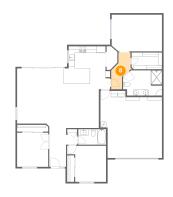

## Floor 1 - Kitchen

Dimensions: 14'1" x 13'8" Area: 175 sq. ft

Counted as Living Area:

Yes

Heated: Yes Finished: Yes Enclosed: Yes **Contiguous:** 

Yes