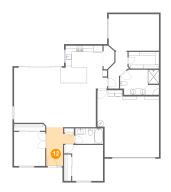

# 1 Floor 1 - Living Room

Dimensions: 10'6" x 12'4"

**Area:** 130 sq. ft

Counted as Living Area:

Yes

Heated: Yes Finished: Yes Enclosed: Yes Contiguous:

Yes

Permitted: Yes Wet Space: No Addition: No Conversion: No