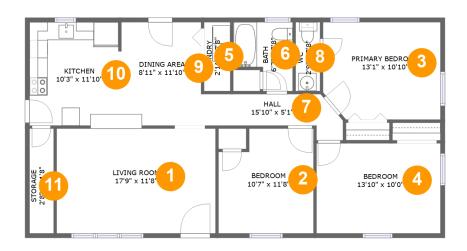

#### **Room Dimensions**

Floor 1 Total sqft: 1148 Living area: 1126

| #  | Room name       | Dimensions     | Area (sqft) | Counted as Living Area |
|----|-----------------|----------------|-------------|------------------------|
| 1  | Living Room     | 17'9" x 11'8"  | 207 sq. ft  | Yes                    |
| 2  | Bedroom         | 10'7" x 11'8"  | 115 sq. ft  | Yes                    |
| 3  | Primary Bedroom | 13'1" x 10'10" | 138 sq. ft  | Yes                    |
| 4  | Bedroom         | 13'10" x 10'0" | 139 sq. ft  | Yes                    |
| 5  | Laundry         | 2'11" x 7'8"   | 22 sq. ft   | Yes                    |
| 6  | Bath            | 6'7" x 7'8"    | 42 sq. ft   | Yes                    |
| 7  | Hall            | 15'10" x 5'1"  | 57 sq. ft   | Yes                    |
| 8  | Wc              | 2'9" x 7'8"    | 21 sq. ft   | Yes                    |
| 9  | Dining Area     | 8'11" x 11'10" | 103 sq. ft  | Yes                    |
| 10 | Kitchen         | 10'3" x 11'10" | 118 sq. ft  | Yes                    |
| 11 | Storage         | 2'8" x 11'8"   | 31 sq. ft   | Yes                    |