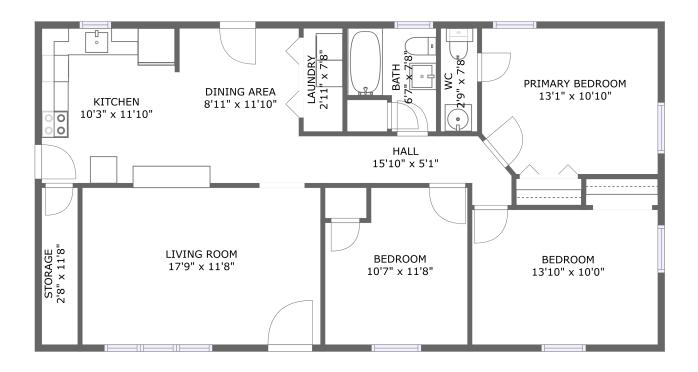

#### **Room Dimensions**

Floor 1 Total sqft: 1148 Living area: 1126

| #  | Room name       | Dimensions     | Area (sqft) | Counted as Living Area |
|----|-----------------|----------------|-------------|------------------------|
| 1  | Living Room     | 17'9" x 11'8"  | 207 sq. ft  | Yes                    |
| 2  | Bedroom         | 10'7" x 11'8"  | 115 sq. ft  | Yes                    |
| 3  | Primary Bedroom | 13'1" x 10'10" | 138 sq. ft  | Yes                    |
| 4  | Bedroom         | 13'10" x 10'0" | 139 sq. ft  | Yes                    |
| 5  | Laundry         | 2'11" x 7'8"   | 22 sq. ft   | Yes                    |
| 6  | Bath            | 6'7" x 7'8"    | 42 sq. ft   | Yes                    |
| 7  | Hall            | 15'10" x 5'1"  | 57 sq. ft   | Yes                    |
| 8  | Wc              | 2'9" x 7'8"    | 21 sq. ft   | Yes                    |
| 9  | Dining Area     | 8'11" x 11'10" | 103 sq. ft  | Yes                    |
| 10 | Kitchen         | 10'3" x 11'10" | 118 sq. ft  | Yes                    |
| 11 | Storage         | 2'8" x 11'8"   | 31 sq. ft   | Yes                    |