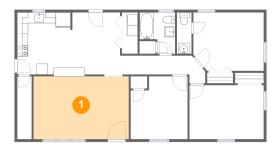

## 1 Floor 1 - Living Room

**Dimensions**: 17'9" x 11'8" **Area**: 207 sq. ft

Counted as Living Area:

Yes

Heated: Yes Finished: Yes Enclosed: Yes Contiguous:

Yes

Permitted: Yes Wet Space: No Addition: No Conversion: No