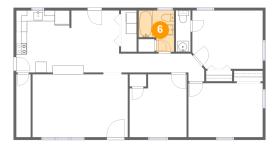

Dimensions: 6'7" x 7'8" Area: 42 sq. ft

Counted as Living Area:

Yes

Heated: Yes Finished: Yes Enclosed: Yes Contiguous:

Yes

Permitted: Yes Wet Space: Yes Addition: No Conversion: No

### 7 Floor 1 - Hall

**Dimensions**: 15'10" x 5'1"

Area: 57 sq. ft

**Counted as Living Area:** 

Yes

Heated: Yes Finished: Yes Enclosed: Yes Contiguous:

Yes

Permitted: Yes Wet Space: No Addition: No Conversion: No