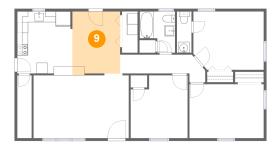

## 9 Floor 1 - Dining Area

**Dimensions:** 8'11" x 11'10" **Area:** 103 sq. ft

Counted as Living Area:

Yes

Heated: Yes Finished: Yes Enclosed: Yes Contiguous:

Yes

Permitted: Yes Wet Space: No Addition: No Conversion: No