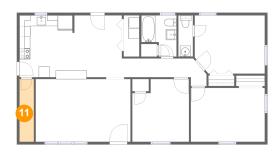

#### **Room Dimensions**

Floor 1 Total sqft: 1148 Living area: 1126

| #  | Room name       | Dimensions     | Area (sqft) | Counted as Living Area |
|----|-----------------|----------------|-------------|------------------------|
| 1  | Living Room     | 17'9" x 11'8"  | 207 sq. ft  | Yes                    |
| 2  | Bedroom         | 10'7" x 11'8"  | 115 sq. ft  | Yes                    |
| 3  | Primary Bedroom | 13'1" x 10'10" | 138 sq. ft  | Yes                    |
| 4  | Bedroom         | 13'10" x 10'0" | 139 sq. ft  | Yes                    |
| 5  | Laundry         | 2'11" x 7'8"   | 22 sq. ft   | Yes                    |
| 6  | Bath            | 6'7" x 7'8"    | 42 sq. ft   | Yes                    |
| 7  | Hall            | 15'10" x 5'1"  | 57 sq. ft   | Yes                    |
| 8  | Wc              | 2'9" x 7'8"    | 21 sq. ft   | Yes                    |
| 9  | Dining Area     | 8'11" x 11'10" | 103 sq. ft  | Yes                    |
| 10 | Kitchen         | 10'3" x 11'10" | 118 sq. ft  | Yes                    |
| 11 | Storage         | 2'8" x 11'8"   | 31 sq. ft   | Yes                    |

### Floor 1 - Storage

Dimensions: 2'8" x 11'8"

Area: 31 sq. ft

Counted as Living Area:

Yes

Heated: Yes Finished: Yes Enclosed: Yes Contiguous:

Yes

Permitted: Yes Wet Space: No Addition: No Conversion: No