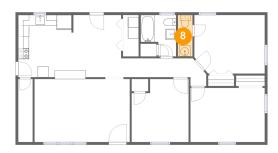

### Floor 1 - Wc

**Dimensions:** 2'9" x 7'8"

Area: 21 sq. ft

Counted as Living Area:

Yes

Heated: Yes Finished: Yes Enclosed: Yes Contiguous:

Yes

Permitted: Yes Wet Space: Yes Addition: No Conversion: No