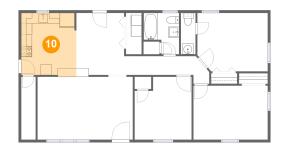

#### **Room Dimensions**

Floor 1 Total sqft: 1148 Living area: 1126

| #  | Room name       | Dimensions     | Area (sqft) | Counted as Living Area |
|----|-----------------|----------------|-------------|------------------------|
| 1  | Living Room     | 17'9" x 11'8"  | 207 sq. ft  | Yes                    |
| 2  | Bedroom         | 10'7" x 11'8"  | 115 sq. ft  | Yes                    |
| 3  | Primary Bedroom | 13'1" x 10'10" | 138 sq. ft  | Yes                    |
| 4  | Bedroom         | 13'10" x 10'0" | 139 sq. ft  | Yes                    |
| 5  | Laundry         | 2'11" x 7'8"   | 22 sq. ft   | Yes                    |
| 6  | Bath            | 6'7" x 7'8"    | 42 sq. ft   | Yes                    |
| 7  | Hall            | 15'10" x 5'1"  | 57 sq. ft   | Yes                    |
| 8  | Wc              | 2'9" x 7'8"    | 21 sq. ft   | Yes                    |
| 9  | Dining Area     | 8'11" x 11'10" | 103 sq. ft  | Yes                    |
| 10 | Kitchen         | 10'3" x 11'10" | 118 sq. ft  | Yes                    |
| 11 | Storage         | 2'8" x 11'8"   | 31 sq. ft   | Yes                    |

#### Floor 1 - Kitchen

**Dimensions:** 10'3" x 11'10"

**Area:** 118 sq. ft

**Counted as Living Area:** 

Yes

Heated: Yes Finished: Yes Enclosed: Yes Contiguous:

Yes

Permitted: Yes Wet Space: No Addition: No Conversion: No