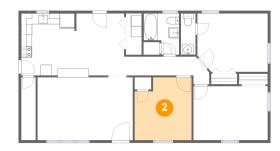

### 2 Floor 1 - Bedroom

**Dimensions**: 10'7" x 11'8"

Area: 115 sq. ft

Counted as Living Area:

Yes

Heated: Yes Finished: Yes Enclosed: Yes Contiguous:

Yes

Permitted: Yes Wet Space: No Addition: No Conversion: No