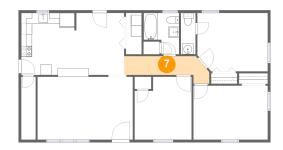

### 7 Floor 1 - Hall

**Dimensions**: 15'10" x 5'1"

Area: 57 sq. ft

**Counted as Living Area:** 

Yes

Heated: Yes Finished: Yes Enclosed: Yes Contiguous:

Yes

Permitted: Yes Wet Space: No Addition: No Conversion: No