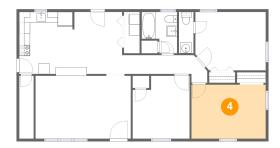

### 4 Floor 1 - Bedroom

Dimensions: 13'10" x 10'0"

**Area:** 139 sq. ft

**Counted as Living Area:** 

Yes

Heated: Yes Finished: Yes Enclosed: Yes Contiguous:

Yes

Permitted: Yes Wet Space: No Addition: No Conversion: No