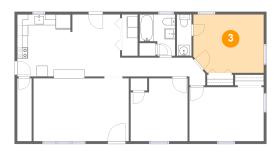

Floor 1 - Primary Bedroom

**Dimensions:** 13'1" x 10'10" **Area:** 138 sq. ft

**Counted as Living Area:** 

Yes

Heated: Yes Finished: Yes Enclosed: Yes Contiguous:

Yes

Permitted: Yes Wet Space: No Addition: No Conversion: No