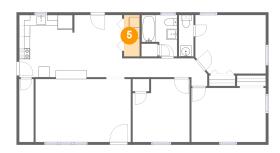

### 5 Floor 1 - Laundry

Dimensions: 2'11" x 7'8"

Area: 22 sq. ft

Counted as Living Area:

Yes

Heated: Yes Finished: Yes Enclosed: Yes Contiguous: Yes

Permitted: Yes Wet Space: No Addition: No Conversion: No

6 Floor 1 - Bath