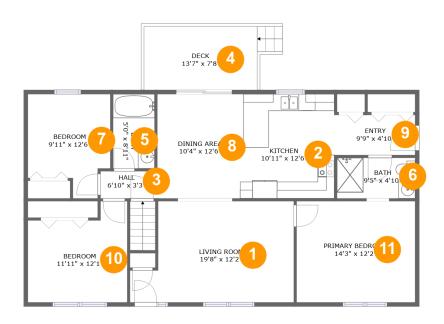

#### **Room Dimensions**

Floor 1 Total sqft: 1359 Living area: 1235

| #  | Room name       | Dimensions     | Area (sqft) | Counted as Living Area |
|----|-----------------|----------------|-------------|------------------------|
| 1  | Living Room     | 19'8" x 12'2"  | 211 sq. ft  | Yes                    |
| 2  | Kitchen         | 10'11" x 12'6" | 137 sq. ft  | Yes                    |
| 3  | Hall            | 6'10" x 3'3"   | 22 sq. ft   | Yes                    |
| 4  | Deck            | 13'7" x 7'8"   | 124 sq. ft  | No                     |
| 5  | Bath            | 5'0" x 8'11"   | 44 sq. ft   | Yes                    |
| 6  | Bath            | 9'5" x 4'10"   | 46 sq. ft   | Yes                    |
| 7  | Bedroom         | 9'11" x 12'6"  | 105 sq. ft  | Yes                    |
| 8  | Dining Area     | 10'4" x 12'6"  | 129 sq. ft  | Yes                    |
| 9  | Entry           | 9'9" x 4'10"   | 47 sq. ft   | Yes                    |
| 10 | Bedroom         | 11'11" x 12'1" | 125 sq. ft  | Yes                    |
| 11 | Primary Bedroom | 14'3" x 12'2"  | 173 sq. ft  | Yes                    |