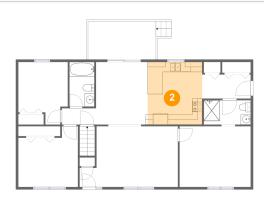

#### 2 Floor 1 - Kitchen

Dimensions: 10'11" x 12'6"

**Area:** 137 sq. ft

Counted as Living Area:

Yes

Heated: Yes Finished: Yes Enclosed: Yes Contiguous:

Yes

Permitted: Yes Wet Space: No Addition: No Conversion: No