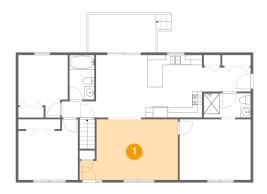

### • Floor 1 - Living Room

Dimensions: 19'8" x 12'2" Area: 211 sq. ft

Counted as Living Area:

Yes

Heated: Yes Finished: Yes Enclosed: Yes Contiguous:

Yes

Permitted: Yes Wet Space: No Addition: No Conversion: No