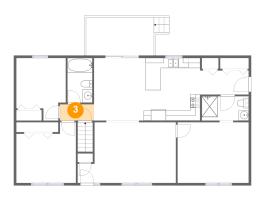

3 Floor 1 - Hall

**Dimensions**: 6'10" x 3'3" **Area**: 22 sq. ft

Counted as Living Area:

Yes

Heated: Yes Finished: Yes Enclosed: Yes Contiguous:

Yes

Permitted: Yes Wet Space: No Addition: No Conversion: No