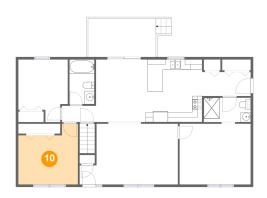

#### Floor 1 - Bedroom

Dimensions: 11'11" x 12'1"

**Area**: 125 sq. ft

**Counted as Living Area:** 

Yes

Heated: Yes Finished: Yes Enclosed: Yes Contiguous:

Yes

Permitted: Yes Wet Space: No Addition: No Conversion: No