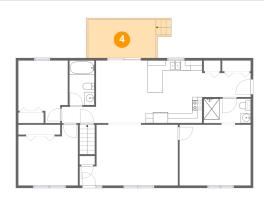

4 Floor 1 - Deck

**Dimensions**: 13'7" x 7'8"

**Area:** 124 sq. ft

Counted as Living Area: No

Heated: No Finished: Yes Enclosed: No Contiguous: Yes Permitted: Yes Wet Space: No Addition: No Conversion: No