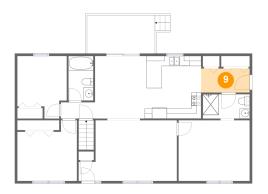

### 9 Floor 1 - Entry

Dimensions: 9'9" x 4'10" Area: 47 sq. ft

Counted as Living Area:

Yes

Heated: Yes Finished: Yes Enclosed: Yes Contiguous:

Yes

Permitted: Yes Wet Space: No Addition: No Conversion: No