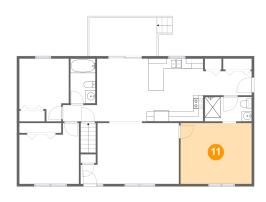

### Floor 1 - Primary Bedroom

Dimensions: 14'3" x 12'2"

**Area:** 173 sq. ft

Counted as Living Area:

Yes

Heated: Yes Finished: Yes Enclosed: Yes Contiguous: Yes

Permitted: Yes Wet Space: No

Addition: No Conversion: No