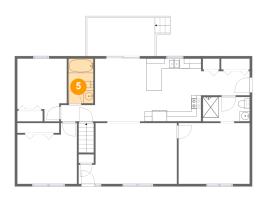

5 Floor 1 - Bath

**Dimensions:** 5'0" x 8'11"

Area: 44 sq. ft

Counted as Living Area:

Yes

Heated: Yes Finished: Yes Enclosed: Yes Contiguous: Yes

Permitted: Yes Wet Space: Yes Addition: No Conversion: No