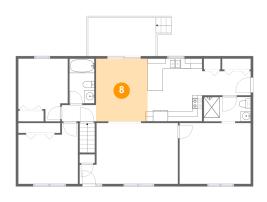

### Floor 1 - Dining Area

Dimensions: 10'4" x 12'6"

**Area:** 129 sq. ft

Counted as Living Area:

Yes

Heated: Yes Finished: Yes Enclosed: Yes Contiguous:

Yes

Permitted: Yes Wet Space: No Addition: No Conversion: No