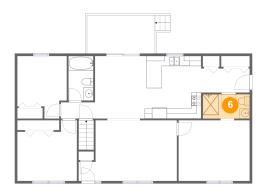

#### 6 Floor 1 - Bath

Dimensions: 9'5" x 4'10" Area: 46 sq. ft

Counted as Living Area:

Yes

Heated: Yes Finished: Yes Enclosed: Yes Contiguous:

Yes

Permitted: Yes Wet Space: Yes Addition: No Conversion: No