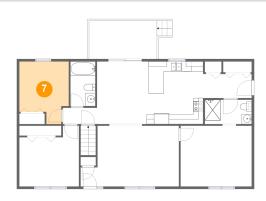

#### 7 Floor 1 - Bedroom

**Dimensions:** 9'11" x 12'6"

**Area:** 105 sq. ft

Counted as Living Area:

Yes

Heated: Yes Finished: Yes Enclosed: Yes Contiguous:

Yes

Permitted: Yes Wet Space: No Addition: No Conversion: No