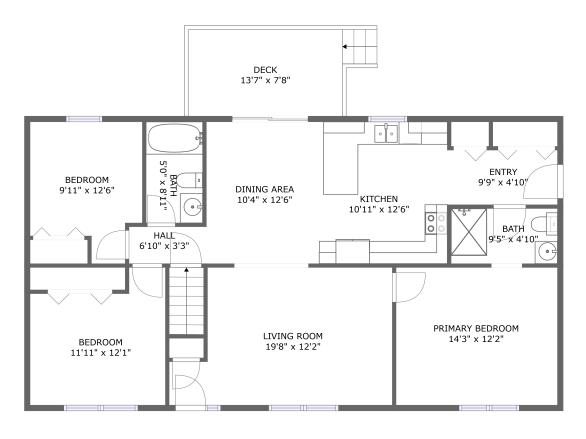

#### **Room Dimensions**

Floor 1 Total sqft: 1359 Living area: 1235

| #  | Room name       | Dimensions     | Area (sqft) | Counted as Living Area |
|----|-----------------|----------------|-------------|------------------------|
| 1  | Living Room     | 19'8" x 12'2"  | 211 sq. ft  | Yes                    |
| 2  | Kitchen         | 10'11" x 12'6" | 137 sq. ft  | Yes                    |
| 3  | Hall            | 6'10" x 3'3"   | 22 sq. ft   | Yes                    |
| 4  | Deck            | 13'7" x 7'8"   | 124 sq. ft  | No                     |
| 5  | Bath            | 5'0" x 8'11"   | 44 sq. ft   | Yes                    |
| 6  | Bath            | 9'5" x 4'10"   | 46 sq. ft   | Yes                    |
| 7  | Bedroom         | 9'11" x 12'6"  | 105 sq. ft  | Yes                    |
| 8  | Dining Area     | 10'4" x 12'6"  | 129 sq. ft  | Yes                    |
| 9  | Entry           | 9'9" x 4'10"   | 47 sq. ft   | Yes                    |
| 10 | Bedroom         | 11'11" x 12'1" | 125 sq. ft  | Yes                    |
| 11 | Primary Bedroom | 14'3" x 12'2"  | 173 sq. ft  | Yes                    |