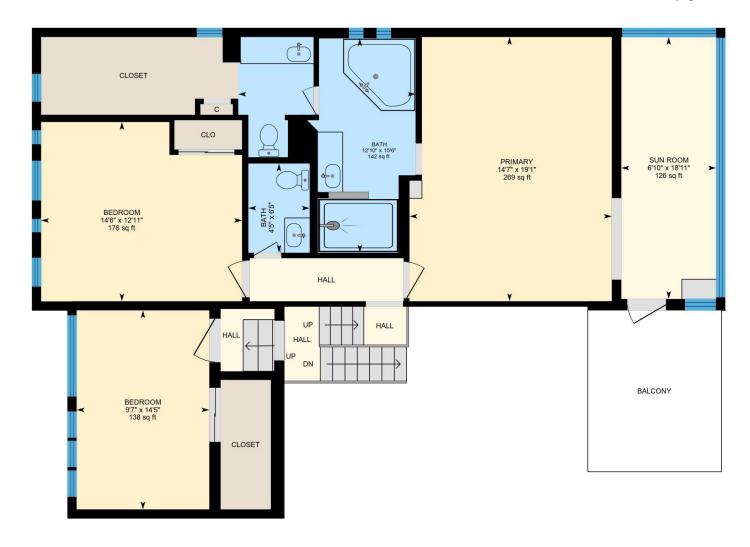

## **Simply Real Estate NM**

1st Floor Finished Area 1609.10 sq ft Unfinished Area 421.96 sq ft

2nd Floor Finished Area 1307.50 sq ft

2ND FLOOR

Bath: 15'6" x 12'10" (15.5' x 12.8') | 142 sq ft

Bath: 6'5" x 4'5" (6.4' x 4.4') | 29 sq ft

Bedroom: 12'11" x 14'6" (12.9' x 14.5') | 176 sq ft Bedroom: 14'5" x 9'7" (14.4' x 9.6') | 138 sq ft Primary: 19'1" x 14'7" (19.1' x 14.6') | 269 sq ft Sun Room: 18'11" x 6'10" (18.9' x 6.9') | 126 sq ft