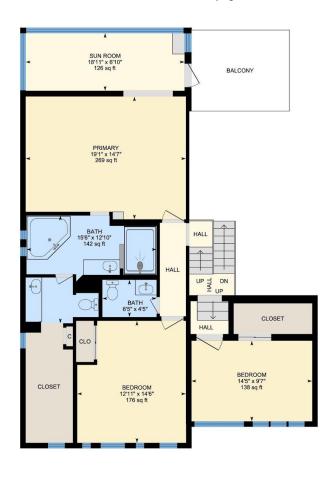

## **Simply Real Estate NM**

1st Floor Finished Area 1609.10 sq ft Unfinished Area 421.96 sq ft

2nd Floor Finished Area 1307.50 sq ft

2ND FLOOR

Bath: 15'6" x 12'10" (15.5' x 12.8') | 142 sq ft

Bath: 6'5" x 4'5" (6.4' x 4.4') | 29 sq ft

Bedroom: 12'11" x 14'6" (12.9' x 14.5') | 176 sq ft Bedroom: 14'5" x 9'7" (14.4' x 9.6') | 138 sq ft Primary: 19'1" x 14'7" (19.1' x 14.6') | 269 sq ft Sun Room: 18'11" x 6'10" (18.9' x 6.9') | 126 sq ft