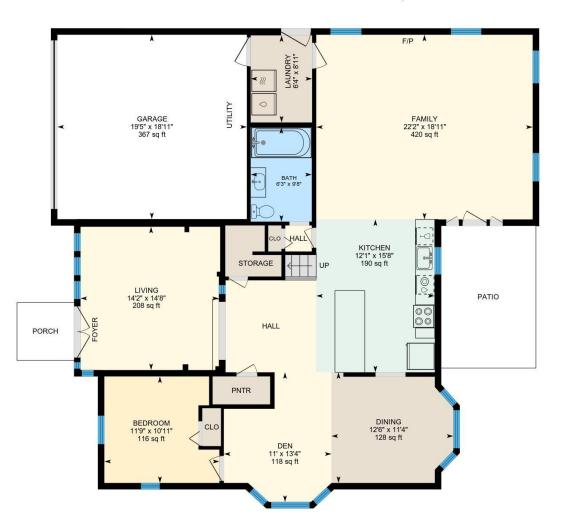

## **Simply Real Estate NM**

1st Floor Finished Area 1609.10 sq ft

PREPARED: 2022/04/30

### 1ST FLOOR

Bath: 9'8" x 6'3" (9.7' x 6.3') | 61 sq ft

Bedroom: 10'11" x 11'9" (10.9' x 11.8') | 116 sq ft

Den: 13'4" x 11' (13.3' x 11') | 118 sq ft

Dining: 11'4" x 12'6" (11.4' x 12.5') | 128 sq ft Family: 18'11" x 22'2" (18.9' x 22.2') | 420 sq ft Garage: 18'11" x 19'5" (18.9' x 19.4') | 367 sq ft Kitchen: 15'8" x 12'1" (15.7' x 12.1') | 190 sq ft Laundry: 8'11" x 6'4" (8.9' x 6.3') | 56 sq ft Living: 14'8" x 14'2" (14.7' x 14.2') | 208 sq ft