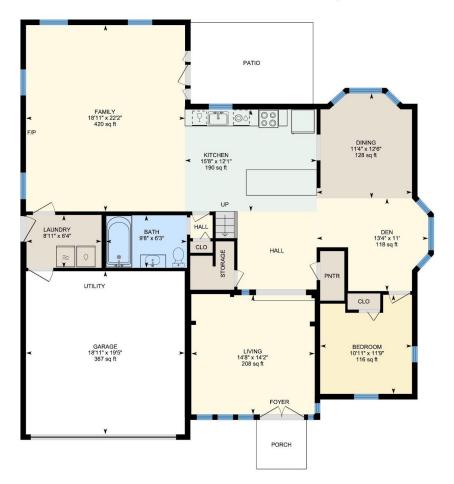

## **Simply Real Estate NM**

1st Floor Finished Area 1609.10 sq ft

PREPARED: 2022/04/30

### 1ST FLOOR

Bath: 9'8" x 6'3" (9.7' x 6.3') | 61 sq ft

Bedroom: 10'11" x 11'9" (10.9' x 11.8') | 116 sq ft

Den: 13'4" x 11' (13.3' x 11') | 118 sq ft

Dining: 11'4" x 12'6" (11.4' x 12.5') | 128 sq ft Family: 18'11" x 22'2" (18.9' x 22.2') | 420 sq ft Garage: 18'11" x 19'5" (18.9' x 19.4') | 367 sq ft Kitchen: 15'8" x 12'1" (15.7' x 12.1') | 190 sq ft Laundry: 8'11" x 6'4" (8.9' x 6.3') | 56 sq ft Living: 14'8" x 14'2" (14.7' x 14.2') | 208 sq ft