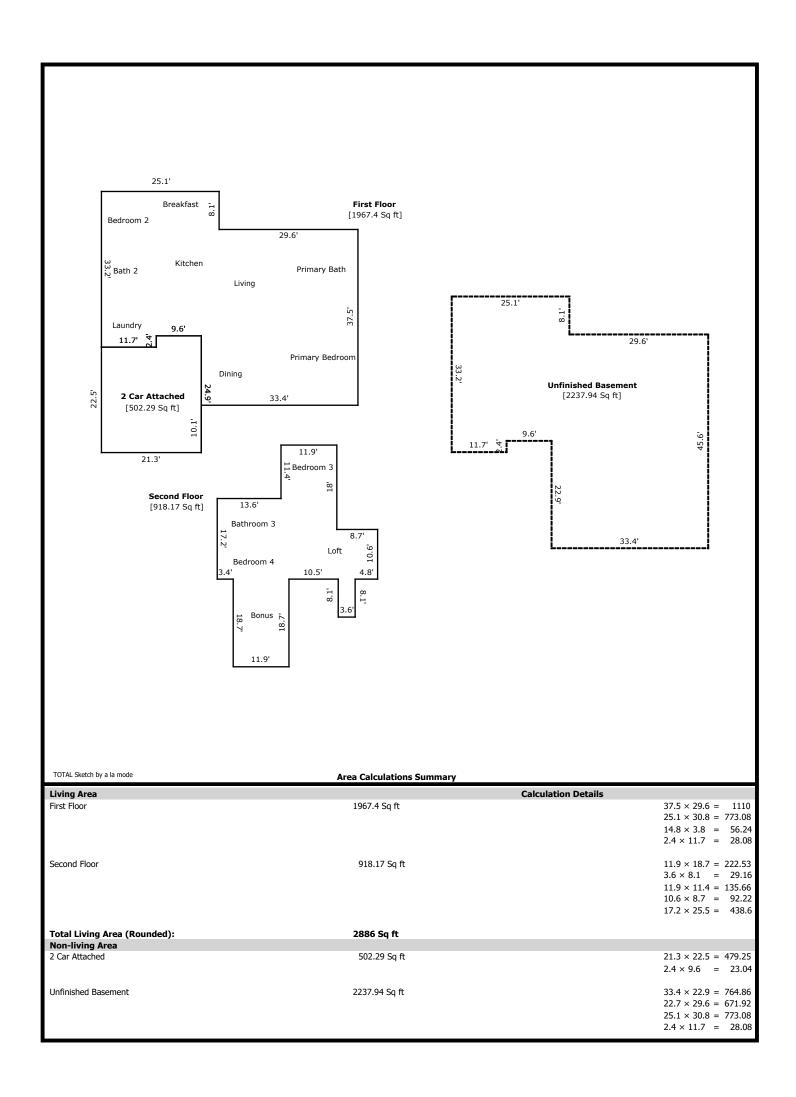

## Measurements for 6700 Forest Village Way

1st Floor 1967 square feet

2nd Floor 918 square feet

Total GLA 2885 square feet

Garage 502 square feet

Unfinished Basement 2238 square feet

The Square Footage-Method for Calculating: ANSI® Z765-2021 (American National Standards Institute®) Measuring Standard for calculating gross living area (GLA), and non-GLA areas of the subject property, was utilized in creating the sketch for this appraisal report.

### 1st Floor

Dining 14 x 12.5 Living 18 x 16.5 17 x 10 Kitchen **Breakfast** 24 x 7.5 Laundry 8 x 5.5 **Primary Bedroom** 18.5 x 13 Primary Bath 13 x 11.5 Bath 2 8 x 7.5 x irr Bedroom 2 11.5 x 10

## 2nd Floor

 Bedroom 3
 11 x 10

 Bathroom 3
 12.5 x 5

 Bedroom 4
 12.5 x 12

 Bonus
 15.5 x 12

 Loft
 20.5 x 16 x irr

The room measurements are interior wall to interior wall and rounded to the nearest 0.5 foot.

# **Building Sketch**

| Borrower         | N/A                     |        |      |      |      |          |       |  |
|------------------|-------------------------|--------|------|------|------|----------|-------|--|
| Property Address | 6700 Forest Village Way |        |      |      |      |          |       |  |
| City             | Knoxville               | County | Knox | Stat | e TN | Zip Code | 37919 |  |
| Lender/Client    | Lesli Fox               |        |      |      |      |          |       |  |