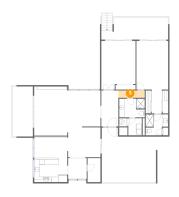

#### 5 Floor 1 - Hall

**Dimensions:** 10'1" x 2'9"

Area: 29 sq. ft

Counted as Living Area:

Yes

Heated: Yes Finished: Yes Enclosed: Yes Contiguous:

Yes

Permitted: Yes Wet Space: No Addition: No Conversion: No