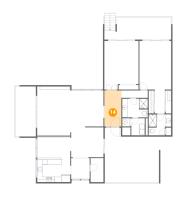

### 4 Floor 1 - Foyer

**Dimensions**: 6'5" x 13'9"

Area: 90 sq. ft

Counted as Living Area:

Yes

Heated: Yes Finished: Yes Enclosed: Yes Contiguous:

Yes
Permitted: Yes
Wet Space: No
Addition: No

Conversion: No