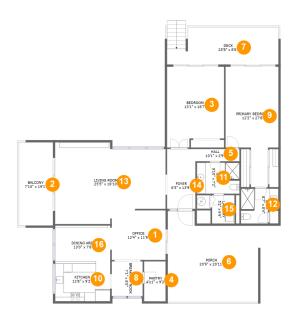

#### **Room Dimensions**

Floor 1 Total sqft: 2567 Living area: 1808

| #  | Room name       | Dimensions     | Area (sqft) | Counted as Living Area |
|----|-----------------|----------------|-------------|------------------------|
| 1  | Office          | 12'4" x 11'9"  | 143 sq. ft  | Yes                    |
| 2  | Balcony         | 7'10" x 19'1"  | 150 sq. ft  | No                     |
| 3  | Bedroom         | 13'1" x 18'7"  | 227 sq. ft  | Yes                    |
| 4  | Pantry          | 4'11" x 9'2"   | 45 sq. ft   | Yes                    |
| 5  | Hall            | 10'1" x 2'9"   | 29 sq. ft   | Yes                    |
| 6  | Porch           | 20'9" x 20'11" | 386 sq. ft  | No                     |
| 7  | Deck            | 25'8" x 8'6"   | 223 sq. ft  | No                     |
| 8  | Breakfast Nook  | 7'1" x 8'0"    | 57 sq. ft   | Yes                    |
| 9  | Primary Bedroom | 12'2" x 27'8"  | 262 sq. ft  | Yes                    |
| 10 | Kitchen         | 12'8" x 9'2"   | 117 sq. ft  | Yes                    |
| 11 | Bath            | 9'10" x 7'2"   | 69 sq. ft   | Yes                    |

| #  | Room name   | Dimensions     | Area (sqft) | Counted as Living Area |
|----|-------------|----------------|-------------|------------------------|
| 12 | Bath        | 8'7" x 8'4"    | 64 sq. ft   | Yes                    |
| 13 | Living Room | 25'5" x 18'10" | 414 sq. ft  | Yes                    |
| 14 | Foyer       | 6'5" x 13'9"   | 90 sq. ft   | Yes                    |
| 15 | Laundry     | 5'2" x 6'6"    | 34 sq. ft   | Yes                    |
| 16 | Dining Area | 13'0" x 7'8"   | 106 sq. ft  | Yes                    |