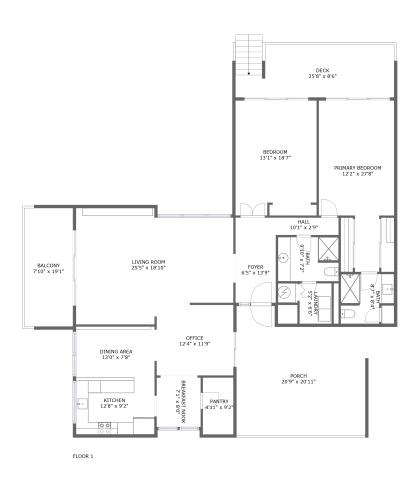

#### **Property Summary**

1,808 Gross Living Area sqft

#### **Room Dimensions**

Floor 1 Total sqft: 2567 Living area: 1808

| #  | Room name       | Dimensions     | Area (sqft) | Counted as Living Area |
|----|-----------------|----------------|-------------|------------------------|
| 1  | Office          | 12'4" x 11'9"  | 143 sq. ft  | Yes                    |
| 2  | Balcony         | 7'10" x 19'1"  | 150 sq. ft  | No                     |
| 3  | Bedroom         | 13'1" x 18'7"  | 227 sq. ft  | Yes                    |
| 4  | Pantry          | 4'11" x 9'2"   | 45 sq. ft   | Yes                    |
| 5  | Hall            | 10'1" x 2'9"   | 29 sq. ft   | Yes                    |
| 6  | Porch           | 20'9" x 20'11" | 386 sq. ft  | No                     |
| 7  | Deck            | 25'8" x 8'6"   | 223 sq. ft  | No                     |
| 8  | Breakfast Nook  | 7'1" x 8'0"    | 57 sq. ft   | Yes                    |
| 9  | Primary Bedroom | 12'2" x 27'8"  | 262 sq. ft  | Yes                    |
| 10 | Kitchen         | 12'8" x 9'2"   | 117 sq. ft  | Yes                    |
| 11 | Bath            | 9'10" x 7'2"   | 69 sq. ft   | Yes                    |

| #  | Room name   | Dimensions     | Area (sqft) | Counted as Living Area |
|----|-------------|----------------|-------------|------------------------|
| 12 | Bath        | 8'7" x 8'4"    | 64 sq. ft   | Yes                    |
| 13 | Living Room | 25'5" x 18'10" | 414 sq. ft  | Yes                    |
| 14 | Foyer       | 6'5" x 13'9"   | 90 sq. ft   | Yes                    |
| 15 | Laundry     | 5'2" x 6'6"    | 34 sq. ft   | Yes                    |
| 16 | Dining Area | 13'0" x 7'8"   | 106 sq. ft  | Yes                    |