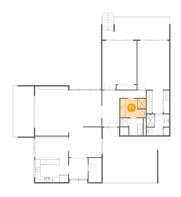

#### Floor 1 - Bath

**Dimensions:** 9'10" x 7'2"

Area: 69 sq. ft

Counted as Living Area:

Yes

Heated: Yes Finished: Yes Enclosed: Yes Contiguous: Yes

Permitted: Yes Wet Space: Yes Addition: No Conversion: No