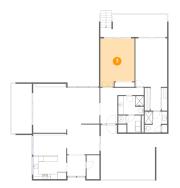

3 Floor 1 - Bedroom

**Dimensions**: 13'1" x 18'7" **Area**: 227 sq. ft

Counted as Living Area:

Yes

Heated: Yes Finished: Yes Enclosed: Yes Contiguous:

Yes

Permitted: Yes Wet Space: No Addition: No Conversion: No