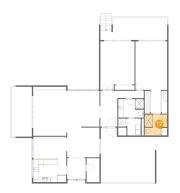

Dimensions: 8'7" x 8'4" Area: 64 sq. ft

Counted as Living Area:

Yes

Heated: Yes Finished: Yes Enclosed: Yes Contiguous:

Yes

Permitted: Yes Wet Space: Yes Addition: No Conversion: No