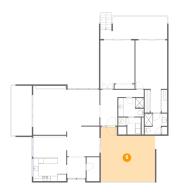

### **Floor 1 -** Living Room

Dimensions: 25'5" x 18'10"

**Area:** 414 sq. ft

Counted as Living Area:

Yes

Heated: Yes Finished: Yes Enclosed: Yes Contiguous:

Yes

Permitted: Yes Wet Space: No Addition: No Conversion: No