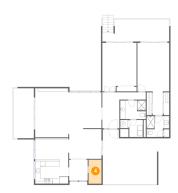

Dimensions: 5'2" x 6'6" Area: 34 sq. ft

Counted as Living Area:

Yes

Heated: Yes Finished: Yes Enclosed: Yes Contiguous:

Yes

Permitted: Yes Wet Space: No Addition: No Conversion: No