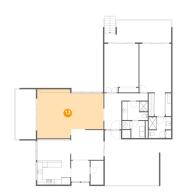

### **Floor 1 -** Living Room

Dimensions: 25'5" x 18'10"

**Area:** 414 sq. ft

Counted as Living Area:

Yes

Heated: Yes Finished: Yes Enclosed: Yes Contiguous:

Yes

Permitted: Yes Wet Space: No Addition: No Conversion: No