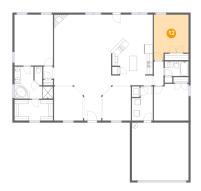

5 Floor 1 - Kitchen

Dimensions: 14'3" x 16'0"

Area: 216 sq. ft

Counted as living area: Yes