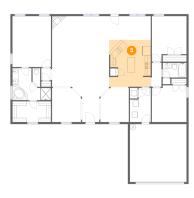

### Floor 1 - Living Room

Dimensions: 19'6" x 24'2"

Area: 472 sq. ft

Counted as living area: Yes