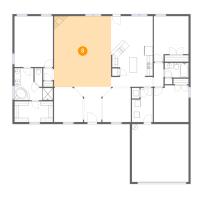

e: No Addition: No Conversion: No

4 Floor 1 - Bath



Dimensions: 8'2" x 5'0"

Area: 41 sq. ft

Counted as living area: Yes

Heated: Yes Finished: Yes Enclosed: Yes Contiguous: Yes Permitted: Yes Wet space: Yes Addition: No Conversion: No

5 Floor 1 - Kitchen



Dimensions: 14'3" x 16'0"

Area: 216 sq. ft

Counted as living area: Yes



### Floor 1 - Utility



**Dimensions:** 7'2" x 11'8"

Area: 72 sq. ft

Counted as living area: Yes

Heated: Yes Finished: Yes Enclosed: Yes Contiguous: Yes Permitted: Yes Wet space: No Addition: No Conversion: No

#### Floor 1 - Nook



**Dimensions**: 14'3" x 8'1"

**Area:** 116 sq. ft

Counted as living area: Yes

Heated: Yes Finished: Yes Enclosed: Yes Contiguous: Yes Permitted: Yes Wet space: No Addition: No Conversion: No

### Floor 1 - Living Room



Dimensions: 19'6" x 24'2"

Area: 472 sq. ft

Counted as living area: Yes





#### Floor 1 - Bedroom



Dimensions: 13'2" x 17'5"

**Area:** 229 sq. ft

Counted as living area: Yes

Heated: Yes Finished: Yes Enclosed: Yes Contiguous: Yes Permitted: Yes Wet space: No Addition: No Conversion: No

### Floor 1 - Bath



Dimensions: 2'7" x 6'5"

Area: 15 sq. ft

Counted as living area: Yes

Heated: Yes Finished: Yes Enclosed: Yes Contiguous: Yes Permitted: Yes Wet space: Yes Addition: No Conversion: No

#### Floor 1 - Cl



Dimensions: 13'2" x 7'1"

Area: 94 sq. ft

Counted as living area: Yes



### Ploor 1 - Bedroom



**Dimensions:** 11'10" x 15'7"

**Area:** 163 sq. ft

Counted as living area: Yes

Heated: Yes Finished: Yes Enclosed: Yes Contiguous: Yes Permitted: Yes Wet space: No Additi