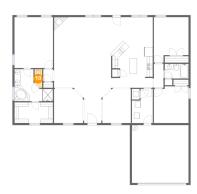

### 2 Floor 1 - Entry

Dimensions: 5'11" x 12'0"

Area: 83 sq. ft

Counted as living area: Yes

3 Floor 1 - Bedroom

Dimensions: 11'10" x 12'7"

**Area:** 146 sq. ft

Counted as living area: Yes