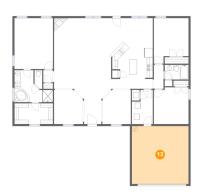

### 1 - Garage

Dimensions: 19'4" x 19'9"

Area: 383 sq. ft

Counted as living area: No

Heated: No Finished: No Enclosed: Yes Contiguous: Yes Permitted: Yes Wet space: No Addition: No Conversion: No