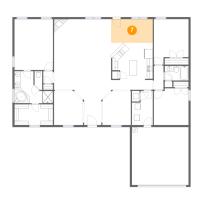

### 2 Floor 1 - Entry

Dimensions: 5'11" x 12'0"

Area: 83 sq. ft

Counted as living area: Yes

3 Floor 1 - Bedroom

Dimensions: 11'10" x 12'7"

**Area:** 146 sq. ft

Counted as living area: Yes