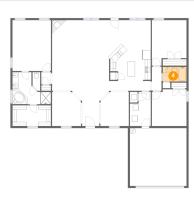

5 Floor 1 - Kitchen

Dimensions: 14'3" x 16'0"

Area: 216 sq. ft

Counted as living area: Yes