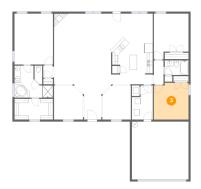

### Floor 1 - Dining Room

**Dimensions**: 9'8" x 11'8"

**Area:** 108 sq. ft

Counted as living area: Yes