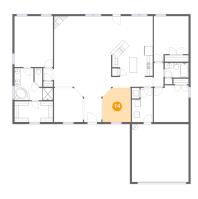

### Floor 1 - Dining Room

**Dimensions**: 9'8" x 11'8"

**Area:** 108 sq. ft

Counted as living area: Yes