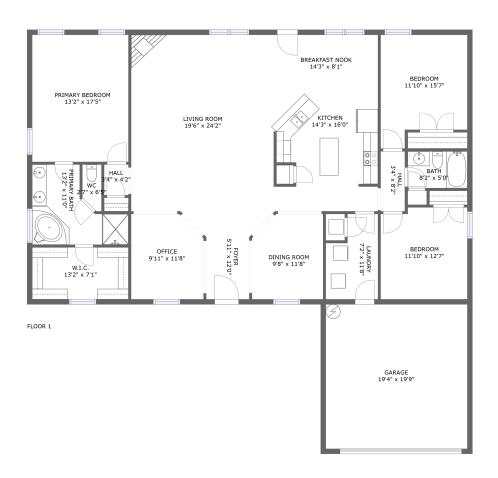

#### **Property summary**

Floors

Cross living area sqft

2,716
Total sqft

#### **Room dimensions**

Floor 1 Total sqft: 2716 Living area: 2291

| #  |             | Dimensions     | sqft       | Counted as living area |
|----|-------------|----------------|------------|------------------------|
| 1  | Bath        | 13'2" x 11'0"  | 102 sq. ft | Yes                    |
| 2  | Entry       | 5'11" x 12'0"  | 83 sq. ft  | Yes                    |
| 3  | Bedroom     | 11'10" x 12'7" | 146 sq. ft | Yes                    |
| 4  | Bath        | 8'2" x 5'0"    | 41 sq. ft  | Yes                    |
| 5  | Kitchen     | 14'3" x 16'0"  | 216 sq. ft | Yes                    |
| 6  | Utility     | 7'2" x 11'8"   | 72 sq. ft  | Yes                    |
| 7  | Nook        | 14'3" x 8'1"   | 116 sq. ft | Yes                    |
| 8  | Living Room | 19'6" x 24'2"  | 472 sq. ft | Yes                    |
| 9  | Bedroom     | 13'2" x 17'5"  | 229 sq. ft | Yes                    |
| 10 | Bath        | 2'7" x 6'5"    | 15 sq. ft  | Yes                    |
| 11 | Cl          | 13'2" x 7'1"   | 94 sq. ft  | Yes                    |

| #  |             | Dimensions     | sqft       | Counted as living area |
|----|-------------|----------------|------------|------------------------|
| 12 | Bedroom     | 11'10" x 15'7" | 163 sq. ft | Yes                    |
| 13 | Garage      | 19'4" x 19'9"  | 383 sq. ft | No                     |
| 14 | Dining Room | 9'8" x 11'8"   | 108 sq. ft | Yes                    |
| 15 | Hall        | 3'4" x 4'2"    | 14 sq. ft  | Yes                    |
| 16 | Hall        | 3'4" x 8'2"    | 27 sq. ft  | Yes                    |
| 17 | Office      | 9'11" x 11'8"  | 110 sq. ft | Yes                    |