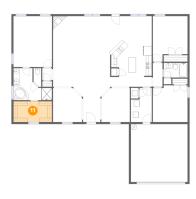

### • Floor 1 - Bath

**Dimensions:** 13'2" x 11'0" **Area:** 102 sq. ft

Counted as living area: Yes

Heated: Yes Finished: Yes Enclosed: Yes Contiguous: Yes Permitted: Yes Wet space: Yes Addition: No Conversion: No