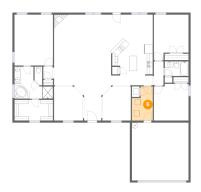

### Floor 1 - Dining Room

**Dimensions**: 9'8" x 11'8"

**Area:** 108 sq. ft

Counted as living area: Yes