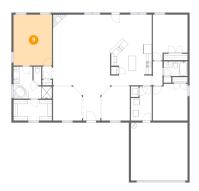

### 2 Floor 1 - Entry

Dimensions: 5'11" x 12'0"

Area: 83 sq. ft

Counted as living area: Yes

3 Floor 1 - Bedroom

Dimensions: 11'10" x 12'7"

**Area:** 146 sq. ft

Counted as living area: Yes