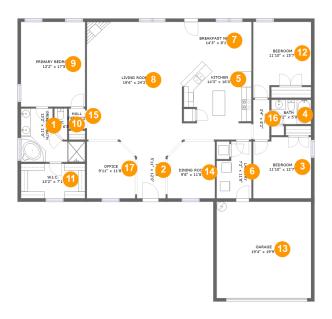

#### **Room dimensions**

Floor 1 Total sqft: 2716 Living area: 2291

| #  |             | Dimensions     | sqft       | Counted as living area |
|----|-------------|----------------|------------|------------------------|
| 1  | Bath        | 13'2" x 11'0"  | 102 sq. ft | Yes                    |
| 2  | Entry       | 5'11" x 12'0"  | 83 sq. ft  | Yes                    |
| 3  | Bedroom     | 11'10" x 12'7" | 146 sq. ft | Yes                    |
| 4  | Bath        | 8'2" x 5'0"    | 41 sq. ft  | Yes                    |
| 5  | Kitchen     | 14'3" x 16'0"  | 216 sq. ft | Yes                    |
| 6  | Utility     | 7'2" x 11'8"   | 72 sq. ft  | Yes                    |
| 7  | Nook        | 14'3" x 8'1"   | 116 sq. ft | Yes                    |
| 8  | Living Room | 19'6" x 24'2"  | 472 sq. ft | Yes                    |
| 9  | Bedroom     | 13'2" x 17'5"  | 229 sq. ft | Yes                    |
| 10 | Bath        | 2'7" x 6'5"    | 15 sq. ft  | Yes                    |
| 11 | Cl          | 13'2" x 7'1"   | 94 sq. ft  | Yes                    |

| #  |             | Dimensions     | sqft       | Counted as living area |
|----|-------------|----------------|------------|------------------------|
| 12 | Bedroom     | 11'10" x 15'7" | 163 sq. ft | Yes                    |
| 13 | Garage      | 19'4" x 19'9"  | 383 sq. ft | No                     |
| 14 | Dining Room | 9'8" x 11'8"   | 108 sq. ft | Yes                    |
| 15 | Hall        | 3'4" x 4'2"    | 14 sq. ft  | Yes                    |
| 16 | Hall        | 3'4" x 8'2"    | 27 sq. ft  | Yes                    |
| 17 | Office      | 9'11" x 11'8"  | 110 sq. ft | Yes                    |