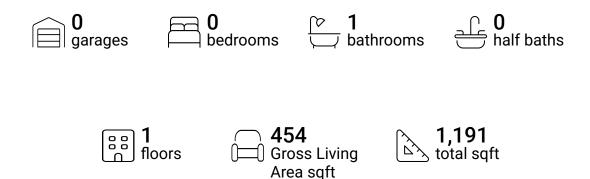

#### **Property Summary**







#### **Room Dimensions**

Floor 1 Total sqft: 1191 Living area: 454

| # | Room name      | Dimensions     | Area (sqft) | Counted as Living Area |
|---|----------------|----------------|-------------|------------------------|
| 1 | Living Room    | 21'11" x 12'5" | 273 sq. ft  | Yes                    |
| 2 | Porch          | 20'11" x 8'8"  | 134 sq. ft  | No                     |
| 3 | Kitchen        | 9'3" x 5'10"   | 53 sq. ft   | Yes                    |
| 4 | Patio          | 17'11" x 23'4" | 196 sq. ft  | No                     |
| 5 | Bath           | 12'4" x 5'6"   | 67 sq. ft   | Yes                    |
| 6 | Deck           | 25'10" x 7'6"  | 259 sq. ft  | No                     |
| 7 | Screened Porch | 7'5" x 14'6"   | 55 sq. ft   | No                     |
| 8 | Screened