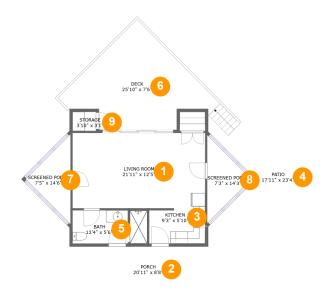

#### **Room Dimensions**

Floor 1 Total sqft: 1191 Living area: 454

| # | Room name      | Dimensions     | Area (sqft) | Counted as Living Area |
|---|----------------|----------------|-------------|------------------------|
| 1 | Living Room    | 21'11" x 12'5" | 273 sq. ft  | Yes                    |
| 2 | Porch          | 20'11" x 8'8"  | 134 sq. ft  | No                     |
| 3 | Kitchen        | 9'3" x 5'10"   | 53 sq. ft   | Yes                    |
| 4 | Patio          | 17'11" x 23'4" | 196 sq. ft  | No                     |
| 5 | Bath           | 12'4" x 5'6"   | 67 sq. ft   | Yes                    |
| 6 | Deck           | 25'10" x 7'6"  | 259 sq. ft  | No                     |
| 7 | Screened Porch | 7'5" x 14'6"   | 55 sq. ft   | No                     |
| 8 | Screened Porch | 7'3" x 14'3"   | 53 sq. ft   | No                     |
| 9 | Storage        | 3'10" x 3'1"   | 12 sq. ft   | No                     |

# Floor 1 - Living Room

Dimensions: 21'11" x 12'5" **Area:** 273 sq. ft Counted as Living Area:

Yes

Heated: Yes Finished: Yes Enclosed: Yes Contiguous:

Yes

Permitted: Yes Wet Space: No Addition: No Conversion: No

## Floor 1 - Porch

Dimensions: 20'11" x 8'8"

Area: 134 sq. ft

Counted as Living Area: No

Heated: No Finished: Yes Enclosed: No Contiguous: Yes Permitted: Yes Wet Space: No Addition: No Conversion: No

3 Floor 1 - Kitchen

**Dimensions:** 9'3" x 5'10" **Area:** 53 sq. ft

Counted as Living Area:

Yes

Heated: Yes Finished: Yes Enclosed: Yes Contiguous:

Yes

Permitted: Yes Wet Space: No Addition: No Conversion: No

4 Floor 1 - Patio

Dimensions: 17'11" x 23'4"

**Area:** 196 sq. ft

Counted as Living Area: No

Heated: No Finished: Yes Enclosed: No Contiguous: Yes Permitted: Yes Wet Space: No Addition: No Conversion: No

Dimensions: 12'4" x 5'6"

Area: 67 sq. ft

Counted as Living Area:

Yes

Heated: Yes Finished: Yes Enclosed: Yes Contiguous:

Yes

Permitted: Yes Wet Space: Yes Addition: No Conversion: No

6 Floor 1 - Deck

**Dimensions**: 25'10" x 7'6"

**Area**: 259 sq. ft

Counted as Living Area: No

Heated: No Finished: Yes Enclosed: No Contiguous: Yes Permitted: Yes Wet Space: No Addition: No Conversion: No

#### Floor 1 - Screened Porch

**Dimensions:** 7'5" x 14'6"

Area: 55 sq. ft

Counted as Living Area: No

Heated: No Finished: Yes Enclosed: No Contiguous: No Permitted: Yes Wet Space: No Addition: No Conversion: No

#### Floor 1 - Screened Porch

Dimensions: 7'3" x 14'3"

Area: 53 sq. ft

Counted as Living Area: No

Heated: No Finished: Yes Enclosed: No Contiguous: No Permitted: Yes Wet Space: No Addition: No Conversion: No

# Floor 1 - Storage

**Dimensions**: 3'10" x 3'1"

Area: 12 sq. ft

Counted as Living Area: No

Heated: No Finished: No Enclosed: No Contiguous: Yes Permitted: Yes Wet Space: No Addition: No Conversion: No