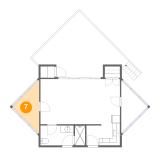

#### Floor 1 - Screened Porch

**Dimensions:** 7'5" x 14'6"

Area: 55 sq. ft

Counted as Living Area: No

Heated: No Finished: Yes Enclosed: No Contiguous: No Permitted: Yes Wet Space: No Addition: No Conversion: No