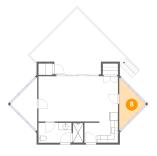

#### Floor 1 - Screened Porch

Dimensions: 7'3" x 14'3"

Area: 53 sq. ft

Counted as Living Area: No

Heated: No Finished: Yes Enclosed: No Contiguous: No Permitted: Yes Wet Space: No Addition: No Conversion: No