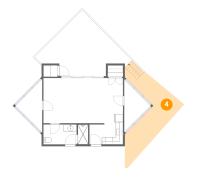

Dimensions: 17'11" x 23'4"

**Area:** 196 sq. ft

Counted as Living Area: No

Heated: No Finished: Yes Enclosed: No Contiguous: Yes Permitted: Yes Wet Space: No Addition: No Conversion: No

Dimensions: 12'4" x 5'6"