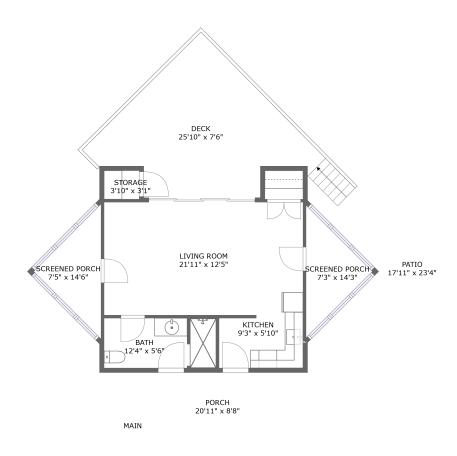

#### **Room Dimensions**

Floor 1 Total sqft: 1191 Living area: 454

| # | Room name      | Dimensions     | Area (sqft) | Counted as Living Area |
|---|----------------|----------------|-------------|------------------------|
| 1 | Living Room    | 21'11" x 12'5" | 273 sq. ft  | Yes                    |
| 2 | Porch          | 20'11" x 8'8"  | 134 sq. ft  | No                     |
| 3 | Kitchen        | 9'3" x 5'10"   | 53 sq. ft   | Yes                    |
| 4 | Patio          | 17'11" x 23'4" | 196 sq. ft  | No                     |
| 5 | Bath           | 12'4" x 5'6"   | 67 sq. ft   | Yes                    |
| 6 | Deck           | 25'10" x 7'6"  | 259 sq. ft  | No                     |
| 7 | Screened Porch | 7'5" x 14'6"   | 55 sq. ft   | No                     |
| 8 | Screened Porch | 7'3" x 14'3"   | 53 sq. ft   | No                     |
| 9 | Storage        | 3'10" x 3'1"   | 12 sq. ft   | No                     |