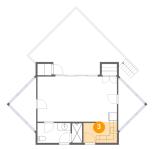

# Floor 1 - Storage

**Dimensions**: 3'10" x 3'1"

Area: 12 sq. ft

Counted as Living Area: No

Heated: No Finished: No Enclosed: No Contiguous: Yes Permitted: Yes Wet Space: No Addition: No Conversion: No