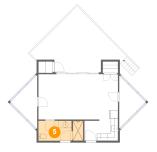

**Dimensions:** 9'3" x 5'10" **Area:** 53 sq. ft

Counted as Living Area:

Yes

Heated: Yes Finished: Yes Enclosed: Yes Contiguous:

Yes

Permitted: Yes Wet Space: No Addition: No Conversion: No

4 Floor 1 - Patio