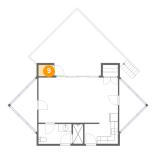

# Floor 1 - Storage

**Dimensions**: 3'10" x 3'1"

Area: 12 sq. ft

Counted as Living Area: No

Heated: No Finished: No Enclosed: No Contiguous: Yes Permitted: Yes Wet Space: No Addition: No Conversion: No