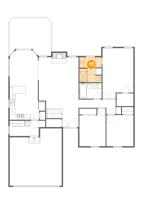

### Floor 2 - Kitchen

Dimensions: 13'3" x 12'6"

Area: 142 sq. ft

Counted as living area: Yes