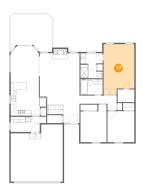

# Floor 2 - Primary Bedroom

Dimensions: 11'5" x 18'9"

Area: 200 sq. ft

Counted as living area: Yes