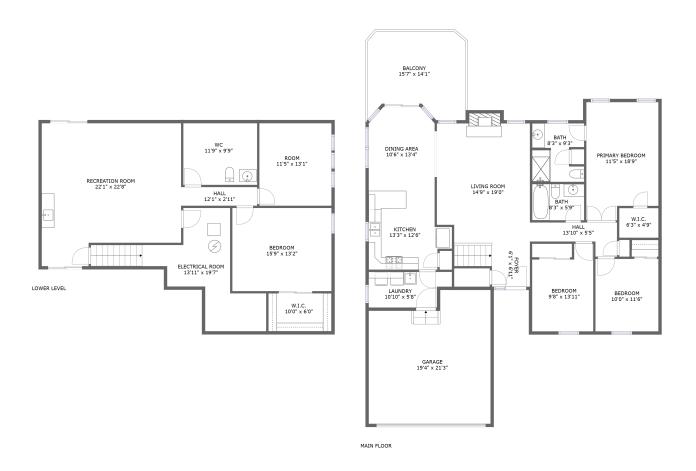

#### **Room dimensions**

Floor 1 Total sqft: 1349 Living area: 954

| # |                 | Dimensions     | sqft       | Counted as living area |
|---|-----------------|----------------|------------|------------------------|
| 1 | Bedroom         | 15'9" x 13'2"  | 208 sq. ft | Yes                    |
| 2 | Room            | 11'5" x 13'1"  | 150 sq. ft | No                     |
| 3 | Recreation Room | 22'1" x 22'8"  | 448 sq. ft | Yes                    |
| 4 | Electrical Room | 13'11" x 19'7" | 213 sq. ft | No                     |
| 5 | wc              | 11'9" x 9'9"   | 115 sq. ft | Yes                    |
| 6 | Hall            | 12'1" x 2'11"  | 36 sq. ft  | Yes                    |
| 7 | W.I.C.          | 10'0" x 6'0"   | 60 sq. ft  | Yes                    |

#### **Room dimensions**

Floor 2 Total sqft: 2124 Living area: 1517

| #  |                 | Dimensions    | sqft       | Counted as living area |
|----|-----------------|---------------|------------|------------------------|
| 8  | Foyer           | 6'1" x 6'11"  | 64 sq. ft  | Yes                    |
| 9  | Hall            | 13'10" x 5'5" | 50 sq. ft  | Yes                    |
| 10 | Living Room     | 14'9" x 19'0" | 281 sq. ft | Yes                    |
| 11 | Bedroom         | 10'0" x 11'6" | 115 sq. ft | Yes                    |
| 12 | W.I.C.          | 6'3" x 4'9"   | 29 sq. ft  | Yes                    |
| 13 | Bedroom         | 9'8" x 13'11" | 118 sq. ft | Yes                    |
| 14 | Kitchen         | 13'3" x 12'6" | 142 sq. ft | Yes                    |
| 15 | Garage          | 19'4" x 21'3" | 373 sq. ft | No                     |
| 16 | Bath            | 8'3" x 5'9"   | 48 sq. ft  | Yes                    |
| 17 | Primary Bedroom | 11'5" x 18'9" | 200 sq. ft | Yes                    |
| 18 | Laundry         | 10'10" x 5'8" | 67 sq. ft  | Yes                    |

| #  |             | Dimensions    | sqft       | Counted as living area |
|----|-------------|---------------|------------|------------------------|
| 19 | Bath        | 8'3" x 9'3"   | 68 sq. ft  | Yes                    |
| 20 | Balcony     | 15'7" x 14'1" | 194 sq. ft | No                     |
| 21 | Dining Area | 10'6" x 13'4" | 134 sq. ft | Yes                    |