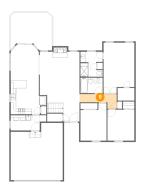

Heated: Yes Finished: Yes Enclosed: Yes Contiguous: Yes Permitted: Yes Wet space: No Addition: No Conversion: No

Floor 2 - Foyer

Dimensions: 6'1" x 6'11"

Area: 64 sq. ft

Counted as living area: Yes

**Dimensions:** 13'10" x 5'5"

Area: 50 sq. ft

Counted as living area: Yes

Heated: Yes Finished: Yes Enclosed: Yes Contiguous: Yes Permitted: Yes Wet space: No Addition: No Conversion: No