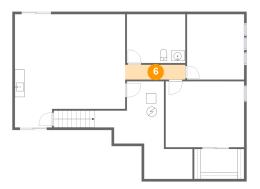

## 5 Floor 1 - WC

Dimensions: 11'9" x 9'9"

Area: 115 sq. ft

Counted as living area: Yes

6 Floor 1 - Hall

Dimensions: 12'1" x 2'11"

Area: 36 sq. ft

Counted as living area: Yes

Heated: Yes Finished: Yes Enclosed: Yes Contiguous: Yes Permitted: Yes Wet space: No Addition: No Conversion: No

**Floor 1 -** W.I.C.

**Dimensions:** 10'0" x 6'0"

Area: 60 sq. ft

Counted as living area: Yes