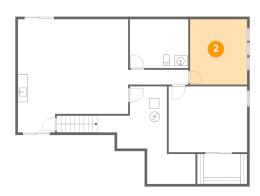

## 2 Floor 1 - Room

**Dimensions:** 11'5" x 13'1"

Area: 150 sq. ft

Counted as living area: No