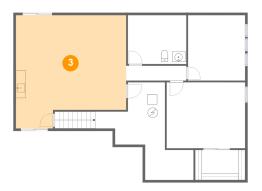

## 3 Floor 1 - Recreation Room

Dimensions: 22'1" x 22'8"

Area: 448 sq. ft

Counted as living area: Yes

Heated: Yes Finished: Yes Enclosed: Yes Contiguous: Yes Permitted: Yes Wet space: No Addition: No Conversion: No