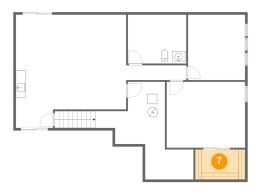

Heated: Yes Finished: Yes Enclosed: Yes Contiguous: Yes Permitted: Yes Wet space: No Addition: No Conversion: No

**Floor 1 -** W.I.C.

**Dimensions:** 10'0" x 6'0"

Area: 60 sq. ft

Counted as living area: Yes