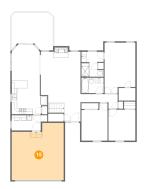

## 2 Floor 1 - Room

**Dimensions:** 11'5" x 13'1"

Area: 150 sq. ft

Counted as living area: No