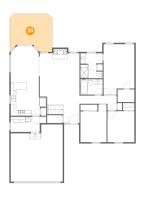

## 1 - Bedroom

Dimensions: 15'9" x 13'2"

**Area:** 208 sq. ft

Counted as living area: Yes

Heated: Yes Finished: Yes Enclosed: Yes Contiguous: Yes Permitted: Yes Wet space: No Addition: No Conversion: No