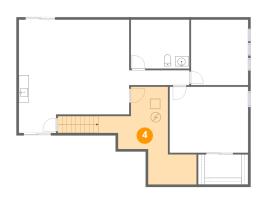

## Floor 1 - Electrical Room

Dimensions: 13'11" x 19'7"

**Area**: 213 sq. ft

Counted as living area: No

Heated: No Finished: No Enclosed: Yes Contiguous: Yes Permitted: Yes Wet space: No Addition: No Conversion: No