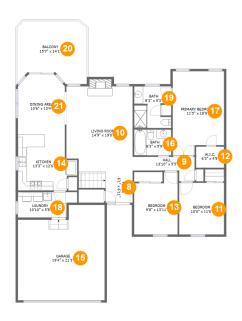

#### **Room dimensions**

Floor 2 Total sqft: 2124 Living area: 1517

| #  |                 | Dimensions    | sqft       | Counted as living area |
|----|-----------------|---------------|------------|------------------------|
| 8  | Foyer           | 6'1" x 6'11"  | 64 sq. ft  | Yes                    |
| 9  | Hall            | 13'10" x 5'5" | 50 sq. ft  | Yes                    |
| 10 | Living Room     | 14'9" x 19'0" | 281 sq. ft | Yes                    |
| 11 | Bedroom         | 10'0" x 11'6" | 115 sq. ft | Yes                    |
| 12 | W.I.C.          | 6'3" x 4'9"   | 29 sq. ft  | Yes                    |
| 13 | Bedroom         | 9'8" x 13'11" | 118 sq. ft | Yes                    |
| 14 | Kitchen         | 13'3" x 12'6" | 142 sq. ft | Yes                    |
| 15 | Garage          | 19'4" x 21'3" | 373 sq. ft | No                     |
| 16 | Bath            | 8'3" x 5'9"   | 48 sq. ft  | Yes                    |
| 17 | Primary Bedroom | 11'5" x 18'9" | 200 sq. ft | Yes                    |
| 18 | Laundry         | 10'10" x 5'8" | 67 sq. ft  | Yes                    |

| #  |             | Dimensions    | sqft       | Counted as living area |
|----|-------------|---------------|------------|------------------------|
| 19 | Bath        | 8'3" x 9'3"   | 68 sq. ft  | Yes                    |
| 20 | Balcony     | 15'7" x 14'1" | 194 sq. ft | No                     |
| 21 | Dining Area | 10'6" x 13'4" | 134 sq. ft | Yes                    |

Heated: Yes Finished: Yes Enclosed: Yes Contiguous: Yes Permitted: Yes Wet space: No Addition: No Conversion: No

Floor 2 - Foyer

Dimensions: 6'1" x 6'11"

Area: 64 sq. ft

Counted as living area: Yes

**Dimensions:** 13'10" x 5'5"

Area: 50 sq. ft

Counted as living area: Yes

Heated: Yes Finished: Yes Enclosed: Yes Contiguous: Yes Permitted: Yes Wet space: No Addition: No Conversion: No

# Floor 2 - Living Room

**Dimensions**: 14'9" x 19'0"

**Area**: 281 sq. ft

Counted as living area: Yes

Heated: Yes Finished: Yes Enclosed: Yes Contiguous: Yes Permitted: Yes Wet space: No Addition: No Conversion: No

### Floor 2 - Bedroom

Dimensions: 10'0" x 11'6"

Area: 115 sq. ft

Counted as living area: Yes

Finished: Yes
Enclosed: Yes
Contiguous: Yes
Permitted: Yes
Wet space: No
Addition: No
Conversion: No

Heated: Yes

**Pioor 2 - W.I.C.** 

Dimensions: 6'3" x 4'9"

Area: 29 sq. ft

Counted as living area: Yes

Heated: Yes Finished: Yes Enclosed: Yes Contiguous: Yes Permitted: Yes Wet space: No Addition: No Conversion: No

## 13 Floor 2 - Bedroom

**Dimensions**: 9'8" x 13'11"

Area: 118 sq. ft

Counted as living area: Yes

Heated: Yes Finished: Yes Enclosed: Yes Contiguous: Yes Permitted: Yes Wet space: No Addition: No Conversion: No

### Floor 2 - Kitchen

Dimensions: 13'3" x 12'6"

Area: 142 sq. ft

Counted as living area: Yes

# <sup>15</sup> Floor 2 - Garage

Dimensions: 19'4" x 21'3"

Area: 373 sq. ft

Counted as living area: No

Heated: No Finished: No Enclosed: Yes Contiguous: Yes Permitted: Yes Wet space: No Addition: No Conversion: No

### Floor 2 - Bath

Dimensions: 8'3" x 5'9"

Area: 48 sq. ft

Counted as living area: Yes

Heated: Yes Finished: Yes Enclosed: Yes Contiguous: Yes Permitted: Yes Wet space: Yes Addition: No Conversion: No

# Floor 2 - Primary Bedroom

Dimensions: 11'5" x 18'9"

Area: 200 sq. ft

Counted as living area: Yes

# Floor 2 - Laundry

**Dimensions**: 10'10" x 5'8"

Area: 67 sq. ft

Counted as living area: Yes

Heated: Yes Finished: Yes Enclosed: Yes Contiguous: Yes Permitted: Yes Wet space: No Addition: No Conversion: No

## Floor 2 - Bath

Dimensions: 8'3" x 9'3"

Area: 68 sq. ft

Counted as living area: Yes

Heated: Yes Finished: Yes Enclosed: Yes Contiguous: Yes Permitted: Yes Wet space: Yes Addition: No Conversion: No

# Floor 2 - Balcony

Dimensions: 15'7" x 14'1"

Area: 194 sq. ft

Counted as living area: No

# Floor 2 - Dining Area

**Dimensions**: 10'6" x 13'4"

**Area:** 134 sq. ft

Counted as living area: Yes