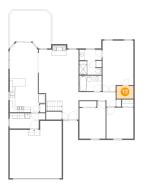

### Floor 2 - Bath

Dimensions: 8'3" x 5'9"

Area: 48 sq. ft

Counted as living area: Yes

Heated: Yes Finished: Yes Enclosed: Yes Contiguous: Yes Permitted: Yes Wet space: Yes Addition: No Conversion: No