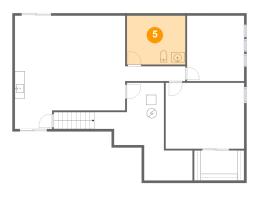

## 5 Floor 1 - WC

Dimensions: 11'9" x 9'9"

Area: 115 sq. ft

Counted as living area: Yes

6 Floor 1 - Hall

Dimensions: 12'1" x 2'11"

Area: 36 sq. ft

Counted as living area: Yes