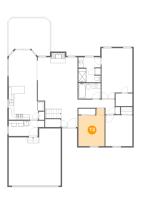

### Floor 2 - Kitchen

Dimensions: 13'3" x 12'6"

Area: 142 sq. ft

Counted as living area: Yes