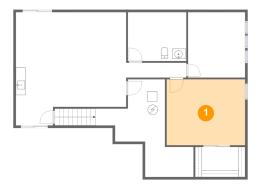

## 3 Floor 1 - Recreation Room

Dimensions: 22'1" x 22'8"

Area: 448 sq. ft

Counted as living area: Yes

Heated: Yes Finished: Yes Enclosed: Yes Contiguous: Yes Permitted: Yes Wet space: No Addition: No Conversion: No