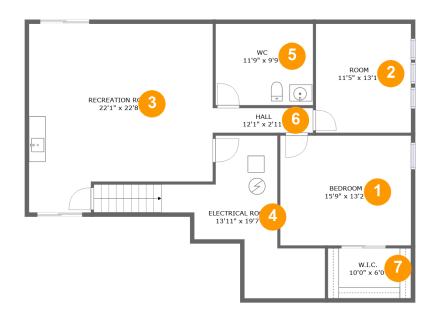

#### **Room dimensions**

Floor 1 Total sqft: 1349 Living area: 954

| # |                 | Dimensions     | sqft       | Counted as living area |
|---|-----------------|----------------|------------|------------------------|
| 1 | Bedroom         | 15'9" x 13'2"  | 208 sq. ft | Yes                    |
| 2 | Room            | 11'5" x 13'1"  | 150 sq. ft | No                     |
| 3 | Recreation Room | 22'1" x 22'8"  | 448 sq. ft | Yes                    |
| 4 | Electrical Room | 13'11" x 19'7" | 213 sq. ft | No                     |
| 5 | wc              | 11'9" x 9'9"   | 115 sq. ft | Yes                    |
| 6 | Hall            | 12'1" x 2'11"  | 36 sq. ft  | Yes                    |
| 7 | W.I.C.          | 10'0" x 6'0"   | 60 sq. ft  | Yes                    |

## 1 - Bedroom

Dimensions: 15'9" x 13'2"

**Area:** 208 sq. ft

Counted as living area: Yes

Heated: Yes Finished: Yes Enclosed: Yes Contiguous: Yes Permitted: Yes Wet space: No Addition: No Conversion: No

## 2 Floor 1 - Room

**Dimensions:** 11'5" x 13'1"

Area: 150 sq. ft

Counted as living area: No

## 3 Floor 1 - Recreation Room

Dimensions: 22'1" x 22'8"

Area: 448 sq. ft

Counted as living area: Yes

Heated: Yes Finished: Yes Enclosed: Yes Contiguous: Yes Permitted: Yes Wet space: No Addition: No Conversion: No

## Floor 1 - Electrical Room

Dimensions: 13'11" x 19'7"

**Area**: 213 sq. ft

Counted as living area: No

Heated: No Finished: No Enclosed: Yes Contiguous: Yes Permitted: Yes Wet space: No Addition: No Conversion: No

## 5 Floor 1 - WC

Dimensions: 11'9" x 9'9"

Area: 115 sq. ft

Counted as living area: Yes

6 Floor 1 - Hall

Dimensions: 12'1" x 2'11"

Area: 36 sq. ft

Counted as living area: Yes

Heated: Yes Finished: Yes Enclosed: Yes Contiguous: Yes Permitted: Yes Wet space: No Addition: No Conversion: No

**Floor 1 -** W.I.C.

**Dimensions:** 10'0" x 6'0"

Area: 60 sq. ft

Counted as living area: Yes