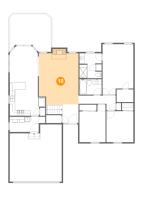

# Floor 2 - Living Room

**Dimensions**: 14'9" x 19'0"

**Area**: 281 sq. ft

Counted as living area: Yes

Heated: Yes Finished: Yes Enclosed: Yes Contiguous: Yes Permitted: Yes Wet space: No Addition: No Conversion: No