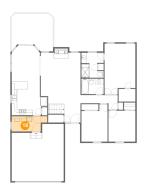

Heated: Yes Finished: Yes Enclosed: Yes Contiguous: Yes Permitted: Yes Wet space: No Addition: No Conversion: No

**Floor 1 -** W.I.C.

**Dimensions:** 10'0" x 6'0"

Area: 60 sq. ft

Counted as living area: Yes

Heated: Yes Finished: Yes Enclosed: Yes Contiguous: Yes Permitted: Yes Wet space: No Addition: No Conversion: No

Floor 2 - Foyer

Dimensions: 6'1" x 6'11"

Area: 64 sq. ft

Counted as living area: Yes

**Dimensions:** 13'10" x 5'5"