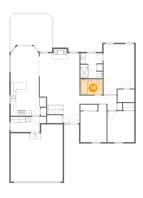

# Floor 2 - Primary Bedroom

Dimensions: 11'5" x 18'9"

Area: 200 sq. ft

Counted as living area: Yes