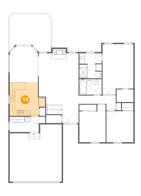

### Floor 2 - Kitchen

Dimensions: 13'3" x 12'6"

Area: 142 sq. ft

Counted as living area: Yes