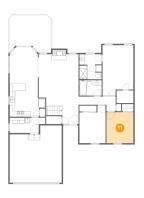

# Floor 2 - Primary Bedroom

Dimensions: 11'5" x 18'9"

Area: 200 sq. ft

Counted as living area: Yes