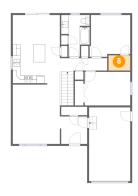

## 6 Floor 2 - Bath

**Dimensions:** 7'6" x 11'0"

Area: 62 sq. ft

Counted as living area: Yes

Heated: Yes Finished: Yes Enclosed: Yes Contiguous: Yes Permitted: Yes Wet space: Yes Addition: No Conversion: No