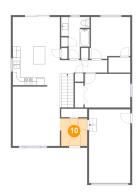

#### Floor 2 - W.I.C.

Dimensions: 5'9" x 4'0"

Area: 23 sq. ft

Counted as living area: Yes