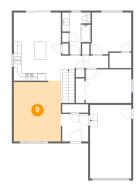

# Floor 2 - Primary Bedroom

Dimensions: 12'0" x 8'10"

Area: 106 sq. ft

Counted as living area: Yes

Heated: Yes Finished: Yes Enclosed: Yes Contiguous: Yes Permitted: Yes Wet space: No Addition: No Conversion: No