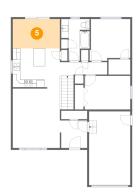

# Floor 2 - Primary Bedroom

Dimensions: 12'0" x 8'10"

Area: 106 sq. ft

Counted as living area: Yes

Heated: Yes Finished: Yes Enclosed: Yes Contiguous: Yes Permitted: Yes Wet space: No Addition: No Conversion: No