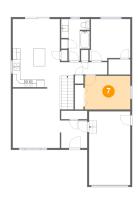

## 5 Floor 2 - Dining Area

**Dimensions:** 12'5" x 7'9"

Area: 96 sq. ft

Counted as living area: Yes