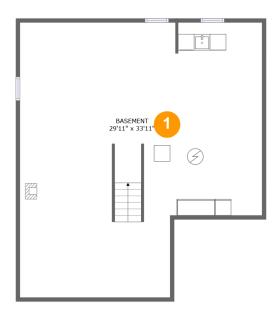

#### **Room dimensions**

Floor 1 Total sqft: 966 Living area: 0

| # |          | Dimensions      | sqft       | Counted as living area |
|---|----------|-----------------|------------|------------------------|
| 1 | Basement | 29'11" x 33'11" | 900 sq. ft | No                     |

## 1 Floor 1 - Basement

**Dimensions**: 29'11" x 33'11"

**Area:** 900 sq. ft

Counted as living area: No

Heated: Yes Finished: No Enclosed: Yes Contiguous: Yes Permitted: Yes Wet space: No Addition: No Conversion: No