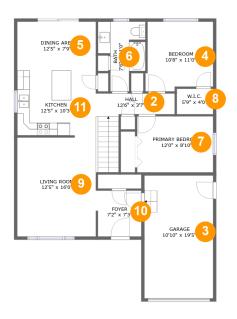

#### **Room dimensions**

Floor 2 Total sqft: 1233 Living area: 1002

| #  |                 | Dimensions     | sqft       | Counted as living area |
|----|-----------------|----------------|------------|------------------------|
| 2  | Hall            | 12'6" x 3'7"   | 74 sq. ft  | Yes                    |
| 3  | Garage          | 10'10" x 19'5" | 211 sq. ft | No                     |
| 4  | Bedroom         | 10'8" x 11'0"  | 111 sq. ft | Yes                    |
| 5  | Dining Area     | 12'5" x 7'9"   | 96 sq. ft  | Yes                    |
| 6  | Bath            | 7'6" x 11'0"   | 62 sq. ft  | Yes                    |
| 7  | Primary Bedroom | 12'0" x 8'10"  | 106 sq. ft | Yes                    |
| 8  | W.I.C.          | 5'9" x 4'0"    | 23 sq. ft  | Yes                    |
| 9  | Living Room     | 12'5" x 16'0"  | 196 sq. ft | Yes                    |
| 10 | Foyer           | 7'2" x 7'3"    | 51 sq. ft  | Yes                    |
| 11 | Kitchen         | 12'5" x 10'3"  | 127 sq. ft | Yes                    |

## 2 Floor 2 - Hall

**Dimensions:** 12'6" x 3'7"

Area: 74 sq. ft

Counted as living area: Yes

# Floor 2 - Garage

Dimensions: 10'10" x 19'5"

Area: 211 sq. ft

Counted as living area: No

Heated: No Finished: No Enclosed: Yes Contiguous: Yes Permitted: Yes Wet space: No Addition: No Conversion: No

### 4 Floor 2 - Bedroom

Dimensions: 10'8" x 11'0"

Area: 111 sq. ft

Counted as living area: Yes

Heated: Yes Finished: Yes Enclosed: Yes Contiguous: Yes Permitted: Yes Wet space: No Addition: No Conversion: No

## 5 Floor 2 - Dining Area

**Dimensions:** 12'5" x 7'9"

Area: 96 sq. ft

Counted as living area: Yes

## 6 Floor 2 - Bath

**Dimensions:** 7'6" x 11'0"

Area: 62 sq. ft

Counted as living area: Yes

Heated: Yes Finished: Yes Enclosed: Yes Contiguous: Yes Permitted: Yes Wet space: Yes Addition: No Conversion: No

# Floor 2 - Primary Bedroom

Dimensions: 12'0" x 8'10"

Area: 106 sq. ft

Counted as living area: Yes

Heated: Yes Finished: Yes Enclosed: Yes Contiguous: Yes Permitted: Yes Wet space: No Addition: No Conversion: No

#### Floor 2 - W.I.C.

Dimensions: 5'9" x 4'0"

Area: 23 sq. ft

Counted as living area: Yes

# Floor 2 - Living Room

**Dimensions:** 12'5" x 16'0"

**Area:** 196 sq. ft

Counted as living area: Yes

Heated: Yes Finished: Yes Enclosed: Yes Contiguous: Yes Permitted: Yes Wet space: No Addition: No Conversion: No

# Floor 2 - Foyer

Dimensions: 7'2" x 7'3"

Area: 51 sq. ft

Counted as living area: Yes

Heated: Yes Finished: Yes Enclosed: Yes Contiguous: Yes Permitted: Yes Wet space: No Addition: No Conversion: No

### Floor 2 - Kitchen

Dimensions: 12'5" x 10'3"

Area: 127 sq. ft

Counted as living area: Yes