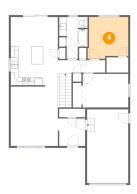

### 4 Floor 2 - Bedroom

Dimensions: 10'8" x 11'0"

Area: 111 sq. ft

Counted as living area: Yes

Heated: Yes Finished: Yes Enclosed: Yes Contiguous: Yes Permitted: Yes Wet space: No Addition: No Conversion: No