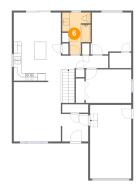

# Floor 2 - Foyer

Dimensions: 7'2" x 7'3"

Area: 51 sq. ft

Counted as living area: Yes

Heated: Yes Finished: Yes Enclosed: Yes Contiguous: Yes Permitted: Yes Wet space: No Addition: No Conversion: No