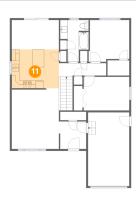

# Floor 2 - Living Room

**Dimensions:** 12'5" x 16'0"

**Area:** 196 sq. ft

Counted as living area: Yes

Heated: Yes Finished: Yes Enclosed: Yes Contiguous: Yes Permitted: Yes Wet space: No Addition: No Conversion: No