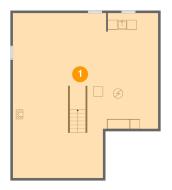

## 1 Floor 1 - Basement

**Dimensions**: 29'11" x 33'11"

**Area:** 900 sq. ft

Counted as living area: No

Heated: Yes Finished: No Enclosed: Yes Contiguous: Yes Permitted: Yes Wet space: No Addition: No Conversion: No