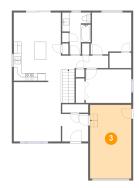

### 4 Floor 2 - Bedroom

Dimensions: 10'8" x 11'0"

Area: 111 sq. ft

Counted as living area: Yes

Heated: Yes Finished: Yes Enclosed: Yes Contiguous: Yes Permitted: Yes Wet space: No Addition: No Conversion: No