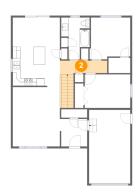

## 2 Floor 2 - Hall

**Dimensions:** 12'6" x 3'7"

Area: 74 sq. ft

Counted as living area: Yes