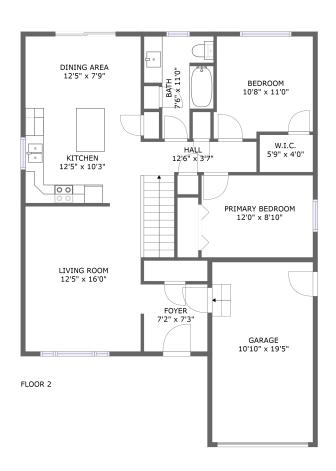

#### **Room dimensions**

Floor 2 Total sqft: 1233 Living area: 1002

| #  |                 | Dimensions     | sqft       | Counted as living area |
|----|-----------------|----------------|------------|------------------------|
| 2  | Hall            | 12'6" x 3'7"   | 74 sq. ft  | Yes                    |
| 3  | Garage          | 10'10" x 19'5" | 211 sq. ft | No                     |
| 4  | Bedroom         | 10'8" x 11'0"  | 111 sq. ft | Yes                    |
| 5  | Dining Area     | 12'5" x 7'9"   | 96 sq. ft  | Yes                    |
| 6  | Bath            | 7'6" x 11'0"   | 62 sq. ft  | Yes                    |
| 7  | Primary Bedroom | 12'0" x 8'10"  | 106 sq. ft | Yes                    |
| 8  | W.I.C.          | 5'9" x 4'0"    | 23 sq. ft  | Yes                    |
| 9  | Living Room     | 12'5" x 16'0"  | 196 sq. ft | Yes                    |
| 10 | Foyer           | 7'2" x 7'3"    | 51 sq. ft  | Yes                    |
| 11 | Kitchen         | 12'5" x 10'3"  | 127 sq. ft | Yes                    |

## 2 Floor 2 - Hall

**Dimensions:** 12'6" x 3'7"

Area: 74 sq. ft

Counted as living area: Yes

# Floor 2 - Garage

Dimensions: 10'10" x 19'5"

Area: 211 sq. ft

Counted as living area: No

Heated: No Finished: No Enclosed: Yes Contiguous: Yes Permitted: Yes Wet space: No Addition: No Conversion: No

### 4 Floor 2 - Bedroom

Dimensions: 10'8" x 11'0"

Area: 111 sq. ft

Counted as living area: Yes

Heated: Yes Finished: Yes Enclosed: Yes Contiguous: Yes Permitted: Yes Wet space: No Addition: No Conversion: No

## 5 Floor 2 - Dining Area

**Dimensions:** 12'5" x 7'9"

Area: 96 sq. ft

Counted as living area: Yes

## 6 Floor 2 - Bath

**Dimensions:** 7'6" x 11'0"

Area: 62 sq. ft

Counted as living area: Yes

Heated: Yes Finished: Yes Enclosed: Yes Contiguous: Yes Permitted: Yes Wet space: Yes Addition: No Conversion: No

# Floor 2 - Primary Bedroom

Dimensions: 12'0" x 8'10"

Area: 106 sq. ft

Counted as living area: Yes

Heated: Yes Finished: Yes Enclosed: Yes Contiguous: Yes Permitted: Yes Wet space: No Addition: No Conversion: No

#### Floor 2 - W.I.C.

Dimensions: 5'9" x 4'0"

Area: 23 sq. ft

Counted as living area: Yes

# Floor 2 - Living Room

**Dimensions:** 12'5" x 16'0"

**Area:** 196 sq. ft

Counted as living area: Yes

Heated: Yes Finished: Yes Enclosed: Yes Contiguous: Yes Permitted: Yes Wet space: No Addition: No Conversion: No

# Floor 2 - Foyer

Dimensions: 7'2" x 7'3"

Area: 51 sq. ft

Counted as living area: Yes

Heated: Yes Finished: Yes Enclosed: Yes Contiguous: Yes Permitted: Yes Wet space: No Addition: No Conversion: No

### Floor 2 - Kitchen

Dimensions: 12'5" x 10'3"

Area: 127 sq. ft

Counted as living area: Yes