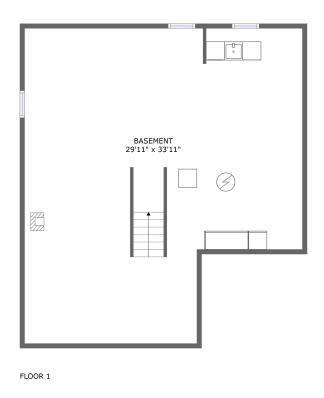

#### **Room dimensions**

Floor 1 Total sqft: 966 Living area: 0

| # |          | Dimensions      | sqft       | Counted as living area |
|---|----------|-----------------|------------|------------------------|
| 1 | Basement | 29'11" x 33'11" | 900 sq. ft | No                     |

## 1 Floor 1 - Basement

**Dimensions**: 29'11" x 33'11"

**Area:** 900 sq. ft

Counted as living area: No

Heated: Yes Finished: No Enclosed: Yes Contiguous: Yes Permitted: Yes Wet space: No Addition: No Conversion: No