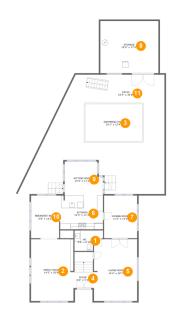

#### **Room Dimensions**

Floor 1 Total sqft: 2972 Living area: 1427

| #  | Room name      | Dimensions    | Area (sqft) | Counted as Living Area |
|----|----------------|---------------|-------------|------------------------|
| 1  | Wc             | 9'6" x 6'10"  | 51 sq. ft   | Yes                    |
| 2  | Family Room    | 14'5" x 20'6" | 291 sq. ft  | Yes                    |
| 3  | Swimming Pool  | 19'1" x 12'4" | 236 sq. ft  | No                     |
| 4  | Foyer          | 6'6" x 5'3"   | 76 sq. ft   | Yes                    |
| 5  | Living Room    | 14'4" x 20'7" | 294 sq. ft  | Yes                    |
| 6  | Kitchen        | 14'3" x 11'3" | 160 sq. ft  | Yes                    |
| 7  | Dining Room    | 11'0" x 14'2" | 156 sq. ft  | Yes                    |
| 8  | Storage        | 19'4" x 17'4" | 334 sq. ft  | No                     |
| 9  | Sitting Room   | 12'9" x 11'4" | 134 sq. ft  | Yes                    |
| 10 | Breakfast Nook | 9'8" x 14'2"  | 135 sq. ft  | Yes                    |
| 11 | Patio          | 43'4" x 39'8" | 1409 sq. ft | No                     |