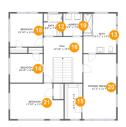

#### **Room Dimensions**

Floor 1 Total sqft: 2972 Living area: 1427

| #  | Room name      | Dimensions    | Area (sqft) | Counted as Living Area |
|----|----------------|---------------|-------------|------------------------|
| 1  | Wc             | 9'6" x 6'10"  | 51 sq. ft   | Yes                    |
| 2  | Family Room    | 14'5" x 20'6" | 291 sq. ft  | Yes                    |
| 3  | Swimming Pool  | 19'1" x 12'4" | 236 sq. ft  | No                     |
| 4  | Foyer          | 6'6" x 5'3"   | 76 sq. ft   | Yes                    |
| 5  | Living Room    | 14'4" x 20'7" | 294 sq. ft  | Yes                    |
| 6  | Kitchen        | 14'3" x 11'3" | 160 sq. ft  | Yes                    |
| 7  | Dining Room    | 11'0" x 14'2" | 156 sq. ft  | Yes                    |
| 8  | Storage        | 19'4" x 17'4" | 334 sq. ft  | No                     |
| 9  | Sitting Room   | 12'9" x 11'4" | 134 sq. ft  | Yes                    |
| 10 | Breakfast Nook | 9'8" x 14'2"  | 135 sq. ft  | Yes                    |
| 11 | Patio          | 43'4" x 39'8" | 1409 sq. ft | No                     |

#### **Room Dimensions**

Floor 2 Total sqft: 1739 Living area: 1679

| #  | Room name       | Dimensions     | Area (sqft) | Counted as Living Area |
|----|-----------------|----------------|-------------|------------------------|
| 12 | Bath            | 6'2" x 7'5"    | 46 sq. ft   | Yes                    |
| 13 | Bath            | 10'11" x 13'2" | 143 sq. ft  | Yes                    |
| 14 | Bedroom         | 10'10" x 9'6"  | 104 sq. ft  | Yes                    |
| 15 | W.i.c.          | 5'11" x 11'9"  | 67 sq. ft   | Yes                    |
| 16 | Hall            | 12'10" x 15'2" | 195 sq. ft  | Yes                    |
| 17 | Porch           | 4'1" x 6'11"   | 60 sq. ft   | No                     |
| 18 | Bedroom         | 10'10" x 11'0" | 120 sq. ft  | Yes                    |
| 19 | Laundry         | 6'4" x 7'5"    | 47 sq. ft   | Yes                    |
| 20 | Primary Bedroom | 11'3" x 21'7"  | 237 sq. ft  | Yes                    |
| 21 | Bedroom         | 17'10" x 11'9" | 189 sq. ft  | Yes                    |
| 22 | Bedroom         | 19'4" x 13'2"  | 223 sq. ft  | Yes                    |