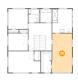

## Floor 2 - Primary Bedroom

**Dimensions:** 11'3" x 21'7"

**Area:** 237 sq. ft

Counted as Living Area:

Yes

Heated: Yes Finished: Yes Enclosed: Yes Contiguous:

Yes