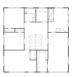

#### **Room Dimensions**

Floor 2 Total sqft: 1739 Living area: 1679

| #  | Room name       | Dimensions     | Area (sqft) | Counted as Living Area |
|----|-----------------|----------------|-------------|------------------------|
| 12 | Bath            | 6'2" x 7'5"    | 46 sq. ft   | Yes                    |
| 13 | Bath            | 10'11" x 13'2" | 143 sq. ft  | Yes                    |
| 14 | Bedroom         | 10'10" x 9'6"  | 104 sq. ft  | Yes                    |
| 15 | W.i.c.          | 5'11" x 11'9"  | 67 sq. ft   | Yes                    |
| 16 | Hall            | 12'10" x 15'2" | 195 sq. ft  | Yes                    |
| 17 | Porch           | 4'1" x 6'11"   | 60 sq. ft   | No                     |
| 18 | Bedroom         | 10'10" x 11'0" | 120 sq. ft  | Yes                    |
| 19 | Laundry         | 6'4" x 7'5"    | 47 sq. ft   | Yes                    |
| 20 | Primary Bedroom | 11'3" x 21'7"  | 237 sq. ft  | Yes                    |
| 21 | Bedroom         | 17'10" x 11'9" | 189 sq. ft  | Yes                    |
| 22 | Bedroom         | 19'4" x 13'2"  | 223 sq. ft  | Yes                    |

Area: 46 sq. ft

Counted as Living Area:

Yes

Heated: Yes Finished: Yes Enclosed: Yes Contiguous:

Yes

Permitted: Yes Wet Space: Yes Addition: No Conversion: No

### 🔱 Floor 2 - Bath

Dimensions: 10'11" x 13'2"

**Area:** 143 sq. ft

Counted as Living Area:

Yes

Heated: Yes Finished: Yes Enclosed: Yes

**Contiguous:** 

Yes

### Floor 2 - Bedroom

**Dimensions**: 10'10" x 9'6"

**Area:** 104 sq. ft

Counted as Living Area:

Yes

Heated: Yes Finished: Yes Enclosed: Yes Contiguous:

Yes

Floor 2 - W.i.c.

**Dimensions:** 5'11" x 11'9" **Area:** 67 sq. ft

Counted as Living Area: Yes

Heated: Yes Finished: Yes Enclosed: Yes Contiguous:

Yes

Permitted: Yes Wet Space: No Addition: No Conversion: No

### 6 Floor 2 - Hall

Dimensions: 12'10" x 15'2"

**Area:** 195 sq. ft

Counted as Living Area:

Yes

Heated: Yes Finished: Yes Enclosed: Yes Contiguous:

Yes

Permitted: Yes Wet Space: No Addition: No Conversion: No

### Floor 2 - Porch

Dimensions: 4'1" x 6'11"

Area: 60 sq. ft

Counted as Living Area: No

Heated: No Finished: Yes Enclosed: No Contiguous: Yes Permitted: Yes Wet Space: No Addition: No Conversion: No

#### Floor 2 - Bedroom

Dimensions: 10'10" x 11'0"

**Area:** 120 sq. ft

Counted as Living Area:

Yes

Heated: Yes Finished: Yes Enclosed: Yes Contiguous:

Yes

Permitted: Yes Wet Space: No Addition: No Conversion: No

### 19 Floor 2 - Laundry

Dimensions: 6'4" x 7'5"

Area: 47 sq. ft

Counted as Living Area:

Yes

Heated: Yes Finished: Yes Enclosed: Yes Contiguous:

Yes

Permitted: Yes Wet Space: No Addition: No Conversion: No

## Floor 2 - Primary Bedroom

**Dimensions:** 11'3" x 21'7"

**Area:** 237 sq. ft

Counted as Living Area:

Yes

Heated: Yes Finished: Yes Enclosed: Yes Contiguous:

Yes

#### Floor 2 - Bedroom

**Dimensions**: 17'10" x 11'9"

**Area**: 189 sq. ft

Counted as Living Area:

Yes

Heated: Yes Finished: Yes Enclosed: Yes Contiguous:

Yes

Permitted: Yes Wet Space: No Addition: No Conversion: No

#### Floor 2 - Bedroom

**Dimensions**: 19'4" x 13'2"

Area: 223 sq. ft

Counted as Living Area:

Yes

Heated: Yes Finished: Yes Enclosed: Yes Contiguous:

Yes

Permitted: Yes Wet Space: No Addition: No Conversion: No