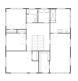

#### **Room Dimensions**

Floor 1 Total sqft: 2972 Living area: 1427

| #  | Room name      | Dimensions    | Area (sqft) | Counted as Living Area |
|----|----------------|---------------|-------------|------------------------|
| 1  | Wc             | 9'6" x 6'10"  | 51 sq. ft   | Yes                    |
| 2  | Family Room    | 14'5" x 20'6" | 291 sq. ft  | Yes                    |
| 3  | Swimming Pool  | 19'1" x 12'4" | 236 sq. ft  | No                     |
| 4  | Foyer          | 6'6" x 5'3"   | 76 sq. ft   | Yes                    |
| 5  | Living Room    | 14'4" x 20'7" | 294 sq. ft  | Yes                    |
| 6  | Kitchen        | 14'3" x 11'3" | 160 sq. ft  | Yes                    |
| 7  | Dining Room    | 11'0" x 14'2" | 156 sq. ft  | Yes                    |
| 8  | Storage        | 19'4" x 17'4" | 334 sq. ft  | No                     |
| 9  | Sitting Room   | 12'9" x 11'4" | 134 sq. ft  | Yes                    |
| 10 | Breakfast Nook | 9'8" x 14'2"  | 135 sq. ft  | Yes                    |
| 11 | Patio          | 43'4" x 39'8" | 1409 sq. ft | No                     |

## 🔼 Floor 1 - Family Room

Dimensions: 14'5" x 20'6" Area: 291 sq. ft Counted as Living Area:

Yes

Heated: Yes Finished: Yes Enclosed: Yes **Contiguous:** Yes

Floor 1 - Swimming Pool

Dimensions: 19'1" x 12'4"

## 4 Floor 1 - Foyer

Dimensions: 6'6" x 5'3"

Area: 76 sq. ft

Counted as Living Area:

Yes

Heated: Yes Finished: Yes Enclosed: Yes Contiguous:

Yes

Permitted: Yes Wet Space: No Addition: No Conversion: No

## 5 Floor 1 - Living Room

Dimensions: 14'4" x 20'7"

**Area:** 294 sq. ft

Counted as Living Area:

Yes

Heated: Yes Finished: Yes Enclosed: Yes Contiguous:

Yes

Dimensions: 14'3" x 11'3" Area: 160 sq. ft Counted as Living Area: Yes

## Floor 1 - Dining Room

Dimensions: 11'0" x 14'2" **Area:** 156 sq. ft Counted as Living Area: Yes

Finished: Yes Enclosed: Yes **Contiguous:** 

Yes

Permitted: Yes Wet Space: No Addition: No Conversion: No.

## 🟮 **Floor 1 -** Storage

Dimensions: 19'4" x 17'4"

Area: 334 sq. ft

Counted as Living Area: No

Heated: No Finished: No Enclosed: No Contiguous: Yes Permitted: Yes Wet Space: No Addition: No Conversion: No

## Floor 1 - Sitting Room

Dimensions: 12'9" x 11'4" Area: 134 sq. ft Counted as Living Area: Yes

Finished: Yes Enclosed: Yes **Contiguous:** Yes

Permitted: Yes Wet Space: No Addition: No Conversion: No

Heated: Yes

### Floor 1 - Breakfast Nook

Dimensions: 9'8" x 14'2" Area: 135 sq. ft Counted as Living Area: Yes

Heated: Yes Finished: Yes Enclosed: Yes **Contiguous:** Yes

Permitted: Yes Wet Space: No Addition: No Conversion: No.

### Floor 1 - Patio

Dimensions: 43'4" x 39'8" Area: 1409 sq. ft

Counted as Living Area: No

Heated: No Finished: Yes Enclosed: No Contiguous: Yes Permitted: Yes Wet Space: No Addition: No Conversion: No

Dimensions: 6'2" x 7'5"