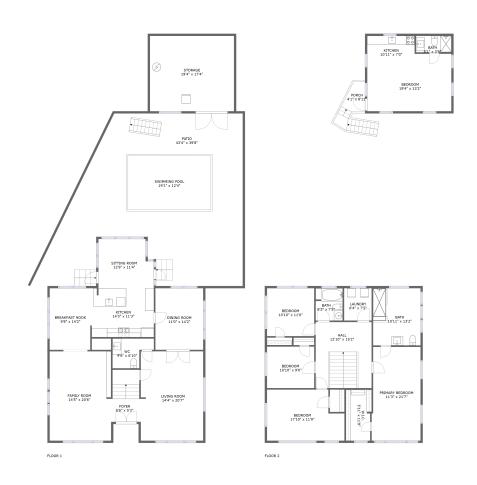

#### **Room Dimensions**

Floor 1 Total sqft: 2972 Living area: 1427

| #  | Room name      | Dimensions    | Area (sqft) | Counted as Living Area |
|----|----------------|---------------|-------------|------------------------|
| 1  | Wc             | 9'6" x 6'10"  | 51 sq. ft   | Yes                    |
| 2  | Family Room    | 14'5" x 20'6" | 291 sq. ft  | Yes                    |
| 3  | Swimming Pool  | 19'1" x 12'4" | 236 sq. ft  | No                     |
| 4  | Foyer          | 6'6" x 5'3"   | 76 sq. ft   | Yes                    |
| 5  | Living Room    | 14'4" x 20'7" | 294 sq. ft  | Yes                    |
| 6  | Kitchen        | 14'3" x 11'3" | 160 sq. ft  | Yes                    |
| 7  | Dining Room    | 11'0" x 14'2" | 156 sq. ft  | Yes                    |
| 8  | Storage        | 19'4" x 17'4" | 334 sq. ft  | No                     |
| 9  | Sitting Room   | 12'9" x 11'4" | 134 sq. ft  | Yes                    |
| 10 | Breakfast Nook | 9'8" x 14'2"  | 135 sq. ft  | Yes                    |
| 11 | Patio          | 43'4" x 39'8" | 1409 sq. ft | No                     |

#### **Room Dimensions**

Floor 2 Total sqft: 1739 Living area: 1679

| #  | Room name       | Dimensions     | Area (sqft) | Counted as Living Area |
|----|-----------------|----------------|-------------|------------------------|
| 12 | Bath            | 6'2" x 7'5"    | 46 sq. ft   | Yes                    |
| 13 | Bath            | 10'11" x 13'2" | 143 sq. ft  | Yes                    |
| 14 | Bedroom         | 10'10" x 9'6"  | 104 sq. ft  | Yes                    |
| 15 | W.i.c.          | 5'11" x 11'9"  | 67 sq. ft   | Yes                    |
| 16 | Hall            | 12'10" x 15'2" | 195 sq. ft  | Yes                    |
| 17 | Porch           | 4'1" x 6'11"   | 60 sq. ft   | No                     |
| 18 | Bedroom         | 10'10" x 11'0" | 120 sq. ft  | Yes                    |
| 19 | Laundry         | 6'4" x 7'5"    | 47 sq. ft   | Yes                    |
| 20 | Primary Bedroom | 11'3" x 21'7"  | 237 sq. ft  | Yes                    |
| 21 | Bedroom         | 17'10" x 11'9" | 189 sq. ft  | Yes                    |
| 22 | Bedroom         | 19'4" x 13'2"  | 223 sq. ft  | Yes                    |