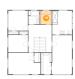

## 🔼 Floor 1 - Family Room

Dimensions: 14'5" x 20'6" Area: 291 sq. ft Counted as Living Area:

Yes

Heated: Yes Finished: Yes Enclosed: Yes **Contiguous:** Yes

Floor 1 - Swimming Pool

Dimensions: 19'1" x 12'4"