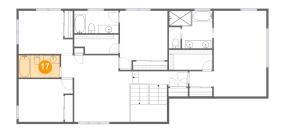

Heated: Yes Finished: Yes Enclosed: Yes Contiguous: Yes Permitted: Yes Wet space: No Addition: No Conversion: No

Floor 2 - Bath

**Dimensions:** 9'11" x 5'5"

Area: 53 sq. ft

Counted as living area: Yes

# Floor 2 - Primary Bedroom

Dimensions: 18'6" x 20'7"

**Area:** 282 sq. ft

Counted as living area: Yes

Heated: Yes Finished: Yes Enclosed: Yes Contiguous: Yes Permitted: Yes Wet space: No Addition: No Conversion: No