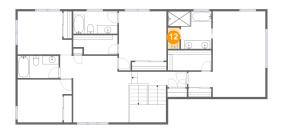

Heated: Yes Finished: Yes Enclosed: Yes Contiguous: Yes Permitted: Yes Wet space: Yes Addition: No Conversion: No

**6** Floor 2 - W.I.C.

**Dimensions**: 10'6" x 4'10"

Area: 50 sq. ft

Counted as living area: Yes

Heated: Yes Finished: Yes Enclosed: Yes Contiguous: Yes Permitted: Yes Wet space: No Addition: No Conversion: No

Floor 2 - Bath

**Dimensions:** 9'11" x 5'5"

Area: 53 sq. ft

Counted as living area: Yes