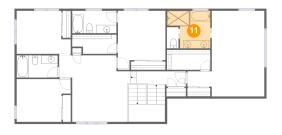

#### Floor 2 - W.I.C.

Dimensions: 10'8" x 4'7"

Area: 45 sq. ft

Counted as living area: Yes

5 Floor 2 - Bath

**Dimensions:** 10'8" x 5'5"

Area: 58 sq. ft

Counted as living area: Yes

Heated: Yes Finished: Yes Enclosed: Yes Contiguous: Yes Permitted: Yes Wet space: Yes Addition: No Conversion: No

**6** Floor 2 - W.I.C.

**Dimensions**: 10'6" x 4'10"

Area: 50 sq. ft

Counted as living area: Yes