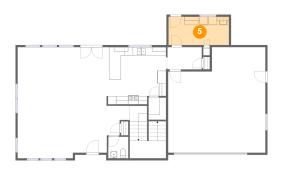

# 5 Floor 1 - Laundry

Dimensions: 14'6" x 6'10"

Area: 99 sq. ft

Counted as living area: Yes

6 Floor 1 - Pantry

Dimensions: 4'3" x 5'5"

Area: 23 sq. ft

Counted as living area: Yes