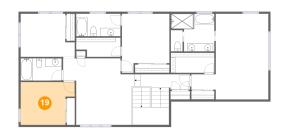

#### Floor 2 - Bedroom

Dimensions: 13'0" x 10'4"

Area: 119 sq. ft

Counted as living area: Yes

Heated: Yes Finished: Yes Enclosed: Yes Contiguous: Yes Permitted: Yes Wet space: No Addition: No Conversion: No

Heated: Yes

Conversion: No