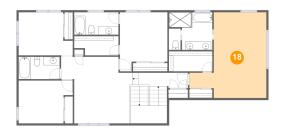

# Floor 2 - Primary Bedroom

Dimensions: 18'6" x 20'7"

**Area:** 282 sq. ft

Counted as living area: Yes

Heated: Yes Finished: Yes Enclosed: Yes Contiguous: Yes Permitted: Yes Wet space: No Addition: No Conversion: No