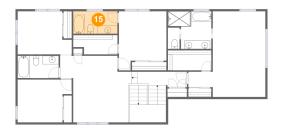

#### Floor 2 - W.I.C.

Dimensions: 10'8" x 4'7"

Area: 45 sq. ft

Counted as living area: Yes

5 Floor 2 - Bath

**Dimensions:** 10'8" x 5'5"

Area: 58 sq. ft

Counted as living area: Yes

Heated: Yes Finished: Yes Enclosed: Yes Contiguous: Yes Permitted: Yes Wet space: Yes Addition: No Conversion: No

**6** Floor 2 - W.I.C.

**Dimensions**: 10'6" x 4'10"

Area: 50 sq. ft

Counted as living area: Yes