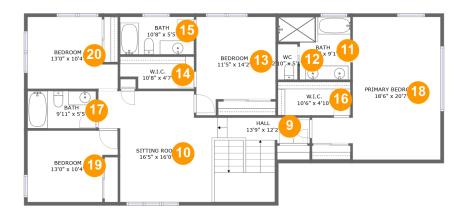

#### **Room dimensions**

Floor 2 Total sqft: 1532 Living area: 1532

| #  |                 | Dimensions    | sqft       | Counted as living area |
|----|-----------------|---------------|------------|------------------------|
| 9  | Hall            | 13'9" x 12'2" | 129 sq. ft | Yes                    |
| 10 | Sitting Room    | 16'5" x 16'0" | 219 sq. ft | Yes                    |
| 11 | Bath            | 10'6" x 9'1"  | 78 sq. ft  | Yes                    |
| 12 | wc              | 2'10" x 5'1"  | 14 sq. ft  | Yes                    |
| 13 | Bedroom         | 11'5" x 14'2" | 142 sq. ft | Yes                    |
| 14 | W.I.C.          | 10'8" x 4'7"  | 45 sq. ft  | Yes                    |
| 15 | Bath            | 10'8" x 5'5"  | 58 sq. ft  | Yes                    |
| 16 | W.I.C.          | 10'6" x 4'10" | 50 sq. ft  | Yes                    |
| 17 | Bath            | 9'11" x 5'5"  | 53 sq. ft  | Yes                    |
| 18 | Primary Bedroom | 18'6" x 20'7" | 282 sq. ft | Yes                    |
| 19 | Bedroom         | 13'0" x 10'4" | 119 sq. ft | Yes                    |

| #  |         | Dimensions    | sqft       | Counted as living area |
|----|---------|---------------|------------|------------------------|
| 20 | Bedroom | 13'0" x 10'4" | 119 sq. ft | Yes                    |

# Floor 2 - Sitting Room

Dimensions: 16'5" x 16'0"

Area: 219 sq. ft

Counted as living area: Yes

Heated: Yes Finished: Yes Enclosed: Yes Contiguous: Yes Permitted: Yes Wet space: No Addition: No Conversion: No

#### Floor 2 - Bath

Dimensions: 10'6" x 9'1"

Area: 78 sq. ft

Counted as living area: Yes

Ploor 2 - WC

**Dimensions**: 2'10" x 5'1"

Area: 14 sq. ft

Counted as living area: Yes

# 13 Floor 2 - Bedroom

Dimensions: 11'5" x 14'2"

Area: 142 sq. ft

Counted as living area: Yes

Heated: Yes Finished: Yes Enclosed: Yes Contiguous: Yes Permitted: Yes Wet space: No Addition: No Conversion: No

#### Floor 2 - W.I.C.

Dimensions: 10'8" x 4'7"

Area: 45 sq. ft

Counted as living area: Yes

5 Floor 2 - Bath

**Dimensions:** 10'8" x 5'5"

Area: 58 sq. ft

Counted as living area: Yes

Heated: Yes Finished: Yes Enclosed: Yes Contiguous: Yes Permitted: Yes Wet space: Yes Addition: No Conversion: No

**6** Floor 2 - W.I.C.

**Dimensions**: 10'6" x 4'10"

Area: 50 sq. ft

Counted as living area: Yes

Heated: Yes Finished: Yes Enclosed: Yes Contiguous: Yes Permitted: Yes Wet space: No Addition: No Conversion: No

Floor 2 - Bath

**Dimensions:** 9'11" x 5'5"

Area: 53 sq. ft

Counted as living area: Yes

# Floor 2 - Primary Bedroom

Dimensions: 18'6" x 20'7"

**Area:** 282 sq. ft

Counted as living area: Yes

Heated: Yes Finished: Yes Enclosed: Yes Contiguous: Yes Permitted: Yes Wet space: No Addition: No Conversion: No

#### Floor 2 - Bedroom

Dimensions: 13'0" x 10'4"

Area: 119 sq. ft

Counted as living area: Yes

Heated: Yes Finished: Yes Enclosed: Yes Contiguous: Yes Permitted: Yes Wet space: No Addition: No Conversion: No

#### Floor 2 - Bedroom

Dimensions: 13'0" x 10'4"

Area: 119 sq. ft

Counted as living area: Yes

Finished: Yes Enclosed: Yes Contiguous: Yes Permitted: Yes Wet space: No Addition: No