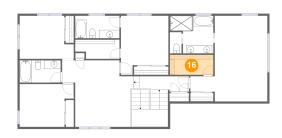

Heated: Yes Finished: Yes Enclosed: Yes Contiguous: Yes Permitted: Yes Wet space: Yes Addition: No Conversion: No

**6** Floor 2 - W.I.C.

**Dimensions**: 10'6" x 4'10"

Area: 50 sq. ft

Counted as living area: Yes

Heated: Yes Finished: Yes Enclosed: Yes Contiguous: Yes Permitted: Yes Wet space: No Addition: No Conversion: No

Floor 2 - Bath

**Dimensions:** 9'11" x 5'5"

Area: 53 sq. ft

Counted as living area: Yes