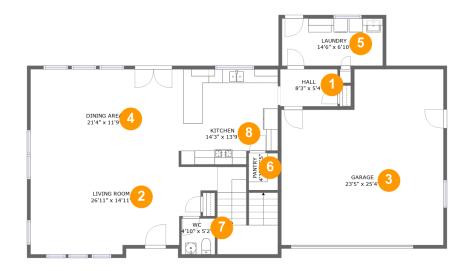

#### **Room dimensions**

Floor 1 Total sqft: 1749 Living area: 1189

| # |             | Dimensions      | sqft       | Counted as living area |
|---|-------------|-----------------|------------|------------------------|
| 1 | Hall        | 8'3" x 5'4"     | 44 sq. ft  | Yes                    |
| 2 | Living Room | 26'11" x 14'11" | 431 sq. ft | Yes                    |
| 3 | Garage      | 23'5" x 25'4"   | 531 sq. ft | No                     |
| 4 | Dining Area | 21'4" x 11'9"   | 252 sq. ft | Yes                    |
| 5 | Laundry     | 14'6" x 6'10"   | 99 sq. ft  | Yes                    |
| 6 | Pantry      | 4'3" x 5'5"     | 23 sq. ft  | Yes                    |
| 7 | WC          | 4'10" x 5'2"    | 25 sq. ft  | Yes                    |
| 8 | Kitchen     | 14'3" x 13'9"   | 187 sq. ft | Yes                    |

### Floor 1 - Hall

Dimensions: 8'3" x 5'4"

Area: 44 sq. ft

Counted as living area: Yes

Heated: Yes Finished: Yes Enclosed: Yes Contiguous: Yes Permitted: Yes Wet space: No Addition: No Conversion: No

# Floor 1 - Living Room

Dimensions: 26'11" x 14'11"

Area: 431 sq. ft

Counted as living area: Yes

# Floor 1 - Garage

Dimensions: 23'5" x 25'4"

Area: 531 sq. ft

Counted as living area: No

Heated: No Finished: No Enclosed: Yes Contiguous: Yes Permitted: Yes Wet space: No Addition: No Conversion: No

# Floor 1 - Dining Area

Dimensions: 21'4" x 11'9"

**Area**: 252 sq. ft

Counted as living area: Yes

Heated: Yes Finished: Yes Enclosed: Yes Contiguous: Yes Permitted: Yes Wet space: No Addition: No Conversion: No

# 5 Floor 1 - Laundry

Dimensions: 14'6" x 6'10"

Area: 99 sq. ft

Counted as living area: Yes

6 Floor 1 - Pantry

Dimensions: 4'3" x 5'5"

Area: 23 sq. ft

Counted as living area: Yes

Heated: Yes Finished: Yes Enclosed: Yes Contiguous: Yes Permitted: Yes Wet space: No Addition: No Conversion: No

Dimensions: 4'10" x 5'2"

Area: 25 sq. ft

Counted as living area: Yes

Heated: Yes Finished: Yes Enclosed: Yes Contiguous: Yes Permitted: Yes Wet space: Yes Addition: No Conversion: No

#### Floor 1 - Kitchen

Dimensions: 14'3" x 13'9"

**Area:** 187 sq. ft

Counted as living area: Yes

9 Floor 2 - Hall

Dimensions: 13'9" x 12'2"

**Area:** 129 sq. ft

Counted as living area: Yes