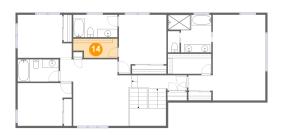

#### Floor 2 - W.I.C.

Dimensions: 10'8" x 4'7"

Area: 45 sq. ft

Counted as living area: Yes

5 Floor 2 - Bath

**Dimensions:** 10'8" x 5'5"

Area: 58 sq. ft

Counted as living area: Yes