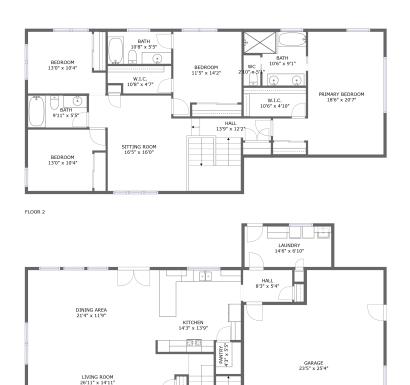

**Property summary** 

FLOOR 1

2 Cors Floors Gross living area sqft 3,281

3,281

Total sqft

#### **Room dimensions**

Floor 1 Total sqft: 1749 Living area: 1189

| # |             | Dimensions      | sqft       | Counted as living area |
|---|-------------|-----------------|------------|------------------------|
| 1 | Hall        | 8'3" x 5'4"     | 44 sq. ft  | Yes                    |
| 2 | Living Room | 26'11" x 14'11" | 431 sq. ft | Yes                    |
| 3 | Garage      | 23'5" x 25'4"   | 531 sq. ft | No                     |
| 4 | Dining Area | 21'4" x 11'9"   | 252 sq. ft | Yes                    |
| 5 | Laundry     | 14'6" x 6'10"   | 99 sq. ft  | Yes                    |
| 6 | Pantry      | 4'3" x 5'5"     | 23 sq. ft  | Yes                    |
| 7 | WC          | 4'10" x 5'2"    | 25 sq. ft  | Yes                    |
| 8 | Kitchen     | 14'3" x 13'9"   | 187 sq. ft | Yes                    |

#### **Room dimensions**

Floor 2 Total sqft: 1532 Living area: 1532

| #  |                 | Dimensions    | sqft       | Counted as living area |
|----|-----------------|---------------|------------|------------------------|
| 9  | Hall            | 13'9" x 12'2" | 129 sq. ft | Yes                    |
| 10 | Sitting Room    | 16'5" x 16'0" | 219 sq. ft | Yes                    |
| 11 | Bath            | 10'6" x 9'1"  | 78 sq. ft  | Yes                    |
| 12 | wc              | 2'10" x 5'1"  | 14 sq. ft  | Yes                    |
| 13 | Bedroom         | 11'5" x 14'2" | 142 sq. ft | Yes                    |
| 14 | W.I.C.          | 10'8" x 4'7"  | 45 sq. ft  | Yes                    |
| 15 | Bath            | 10'8" x 5'5"  | 58 sq. ft  | Yes                    |
| 16 | W.I.C.          | 10'6" x 4'10" | 50 sq. ft  | Yes                    |
| 17 | Bath            | 9'11" x 5'5"  | 53 sq. ft  | Yes                    |
| 18 | Primary Bedroom | 18'6" x 20'7" | 282 sq. ft | Yes                    |
| 19 | Bedroom         | 13'0" x 10'4" | 119 sq. ft | Yes                    |