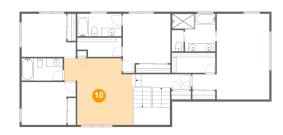

# 13 Floor 2 - Bedroom

Dimensions: 11'5" x 14'2"

Area: 142 sq. ft

Counted as living area: Yes

Heated: Yes Finished: Yes Enclosed: Yes Contiguous: Yes Permitted: Yes Wet space: No Addition: No Conversion: No