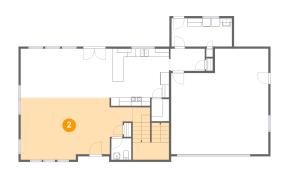

# Floor 1 - Living Room

Dimensions: 26'11" x 14'11"

Area: 431 sq. ft

Counted as living area: Yes