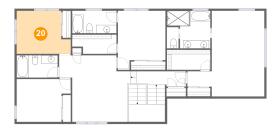

#### Floor 2 - Bedroom

Dimensions: 13'0" x 10'4"

Area: 119 sq. ft

Counted as living area: Yes

Finished: Yes Enclosed: Yes Contiguous: Yes Permitted: Yes Wet space: No Addition: No