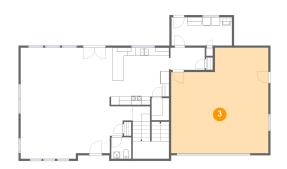

# Floor 1 - Garage

Dimensions: 23'5" x 25'4"

Area: 531 sq. ft

Counted as living area: No

Heated: No Finished: No Enclosed: Yes Contiguous: Yes Permitted: Yes Wet space: No Addition: No Conversion: No