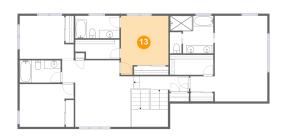

# Floor 2 - Primary Bedroom

Dimensions: 18'6" x 20'7"

**Area:** 282 sq. ft

Counted as living area: Yes

Heated: Yes Finished: Yes Enclosed: Yes Contiguous: Yes Permitted: Yes Wet space: No Addition: No Conversion: No