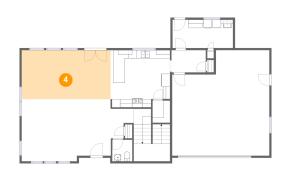

# Floor 1 - Dining Area

Dimensions: 21'4" x 11'9"

**Area**: 252 sq. ft

Counted as living area: Yes

Heated: Yes Finished: Yes Enclosed: Yes Contiguous: Yes Permitted: Yes Wet space: No Addition: No Conversion: No