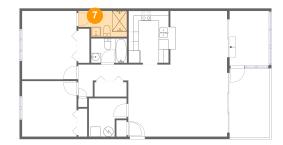

#### 7 Floor 1 - Bath

Dimensions: 9'10" x 5'2"

Area: 46 sq. ft

**Counted as Living Area:** 

Yes

Heated: Yes Finished: Yes Enclosed: Yes

Contiguous:

Yes

Permitted: Yes Wet Space: Yes Addition: No Conversion: No