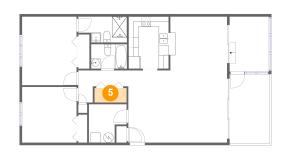

#### 5 Floor 1 - Laundry

**Dimensions:** 6'6" x 2'11"

Area: 19 sq. ft

Counted as Living Area:

Yes

Heated: Yes Finished: Yes Enclosed: Yes Contiguous:

Yes

Permitted: Yes Wet Space: No Addition: No Conversion: No