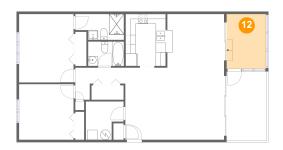

#### Floor 1 - Screened Porch

Dimensions: 7'11" x 11'0"

Area: 88 sq. ft

Counted as Living Area: No

Heated: No Finished: Yes Enclosed: No Contiguous: Yes Permitted: Yes Wet Space: No Addition: No Conversion: No