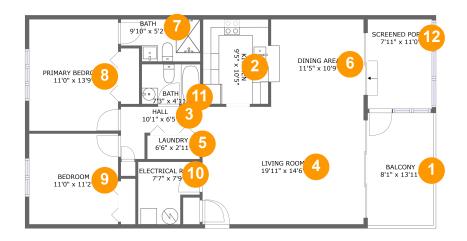

#### **Room Dimensions**

Floor 1 Total sqft: 1245 Living area: 994

| #  | Room name       | Dimensions     | Area (sqft) | Counted as Living Area |
|----|-----------------|----------------|-------------|------------------------|
| 1  | Balcony         | 8'1" x 13'11"  | 113 sq. ft  | No                     |
| 2  | Kitchen         | 9'5" x 10'5"   | 86 sq. ft   | Yes                    |
| 3  | Hall            | 10'1" x 6'5"   | 42 sq. ft   | Yes                    |
| 4  | Living Room     | 19'11" x 14'6" | 289 sq. ft  | Yes                    |
| 5  | Laundry         | 6'6" x 2'11"   | 19 sq. ft   | Yes                    |
| 6  | Dining Area     | 11'5" x 10'9"  | 123 sq. ft  | Yes                    |
| 7  | Bath            | 9'10" x 5'2"   | 46 sq. ft   | Yes                    |
| 8  | Primary Bedroom | 11'0" x 13'9"  | 151 sq. ft  | Yes                    |
| 9  | Bedroom         | 11'0" x 11'2"  | 123 sq. ft  | Yes                    |
| 10 | Electrical Room | 7'7" x 7'9"    | 50 sq. ft   | No                     |
| 11 | Bath            | 7'3" x 4'11"   | 35 sq. ft   | Yes                    |

| #  | Room name      | Dimensions    | Area (sqft) | Counted as Living Area |
|----|----------------|---------------|-------------|------------------------|
| 12 | Screened Porch | 7'11" x 11'0" | 88 sq. ft   | No                     |