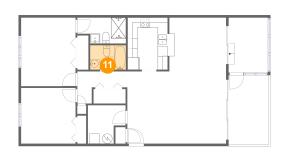

#### Floor 1 - Bath

**Dimensions:** 7'3" x 4'11"

Area: 35 sq. ft

Counted as Living Area:

Yes

Heated: Yes Finished: Yes Enclosed: Yes Contiguous:

Yes

Permitted: Yes Wet Space: Yes Addition: No Conversion: No