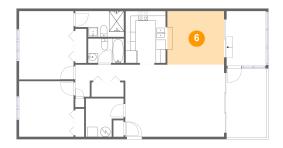

6 Floor 1 - Dining Area

**Dimensions**: 11'5" x 10'9" **Area**: 123 sq. ft

Counted as Living Area:

Yes

Heated: Yes Finished: Yes Enclosed: Yes Contiguous:

Yes

Permitted: Yes Wet Space: No Addition: No Conversion: No