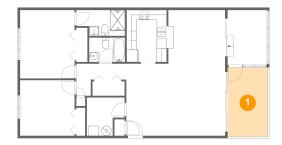

1 - Balcony

Dimensions: 8'1" x 13'11"

**Area:** 113 sq. ft

Counted as Living Area: No

Heated: No Finished: Yes Enclosed: No Contiguous: Yes Permitted: Yes Wet Space: No Addition: No Conversion: No

2 Floor 1 - Kitchen