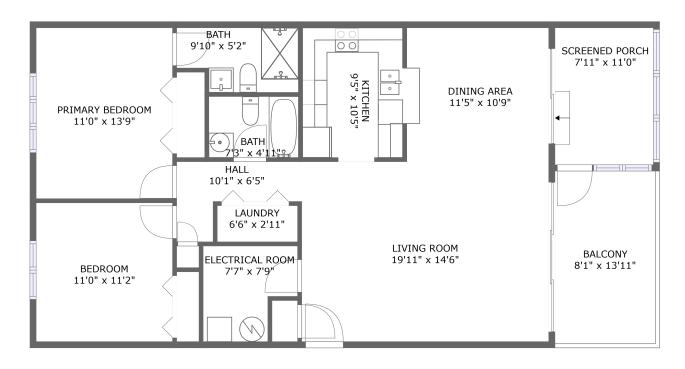

#### **Room Dimensions**

Floor 1 Total sqft: 1245 Living area: 994

| #  | Room name       | Dimensions     | Area (sqft) | Counted as Living Area |
|----|-----------------|----------------|-------------|------------------------|
| 1  | Balcony         | 8'1" x 13'11"  | 113 sq. ft  | No                     |
| 2  | Kitchen         | 9'5" x 10'5"   | 86 sq. ft   | Yes                    |
| 3  | Hall            | 10'1" x 6'5"   | 42 sq. ft   | Yes                    |
| 4  | Living Room     | 19'11" x 14'6" | 289 sq. ft  | Yes                    |
| 5  | Laundry         | 6'6" x 2'11"   | 19 sq. ft   | Yes                    |
| 6  | Dining Area     | 11'5" x 10'9"  | 123 sq. ft  | Yes                    |
| 7  | Bath            | 9'10" x 5'2"   | 46 sq. ft   | Yes                    |
| 8  | Primary Bedroom | 11'0" x 13'9"  | 151 sq. ft  | Yes                    |
| 9  | Bedroom         | 11'0" x 11'2"  | 123 sq. ft  | Yes                    |
| 10 | Electrical Room | 7'7" x 7'9"    | 50 sq. ft   | No                     |
| 11 | Bath            | 7'3" x 4'11"   | 35 sq. ft   | Yes                    |

| #  | Room name      | Dimensions    | Area (sqft) | Counted as Living Area |
|----|----------------|---------------|-------------|------------------------|
| 12 | Screened Porch | 7'11" x 11'0" | 88 sq. ft   | No                     |