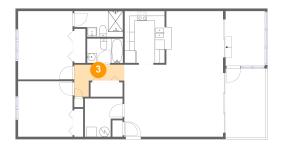

**Dimensions:** 10'1" x 6'5" **Area:** 42 sq. ft

Counted as Living Area:

Yes

Heated: Yes Finished: Yes Enclosed: Yes Contiguous:

Yes

Permitted: Yes Wet Space: No Addition: No Conversion: No