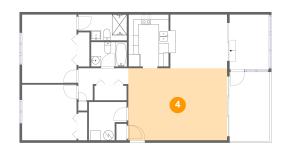

### 4 Floor 1 - Living Room

**Dimensions:** 19'11" x 14'6"

**Area**: 289 sq. ft

**Counted as Living Area:** 

Yes

Heated: Yes Finished: Yes Enclosed: Yes Contiguous:

Yes

Permitted: Yes Wet Space: No Addition: No Conversion: No