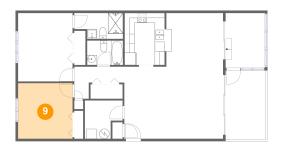

Dimensions: 11'0" x 11'2" Area: 123 sq. ft
Counted as Living Area:

Counted as Living Area: Yes Heated: Yes Finished: Yes Enclosed: Yes Contiguous:

Yes

Permitted: Yes Wet Space: No Addition: No Conversion: No