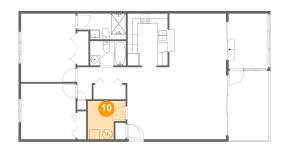

#### Floor 1 - Electrical Room

Dimensions: 7'7" x 7'9"

Area: 50 sq. ft

Counted as Living Area: No

Heated: No Finished: No Enclosed: Yes Contiguous: Yes Permitted: Yes Wet Space: No Addition: No Conversion: No