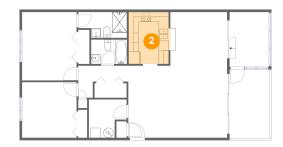

1 - Balcony

Dimensions: 8'1" x 13'11"

**Area:** 113 sq. ft

Counted as Living Area: No

Heated: No Finished: Yes Enclosed: No Contiguous: Yes Permitted: Yes Wet Space: No Addition: No Conversion: No

2 Floor 1 - Kitchen

**Dimensions:** 9'5" x 10'5"

Area: 86 sq. ft

Counted as Living Area:

Yes

Heated: Yes Finished: Yes Enclosed: Yes Contiguous:

Yes

Permitted: Yes Wet Space: No Addition: No Conversion: No

3 Floor 1 - Hall