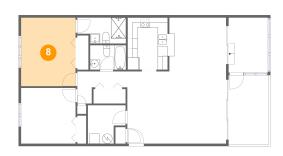

#### Floor 1 - Primary Bedroom

**Dimensions:** 11'0" x 13'9"

**Area:** 151 sq. ft

Counted as Living Area:

Yes

Heated: Yes Finished: Yes Enclosed: Yes Contiguous: Yes

Permitted: Yes Wet Space: No Addition: No Conversion: No