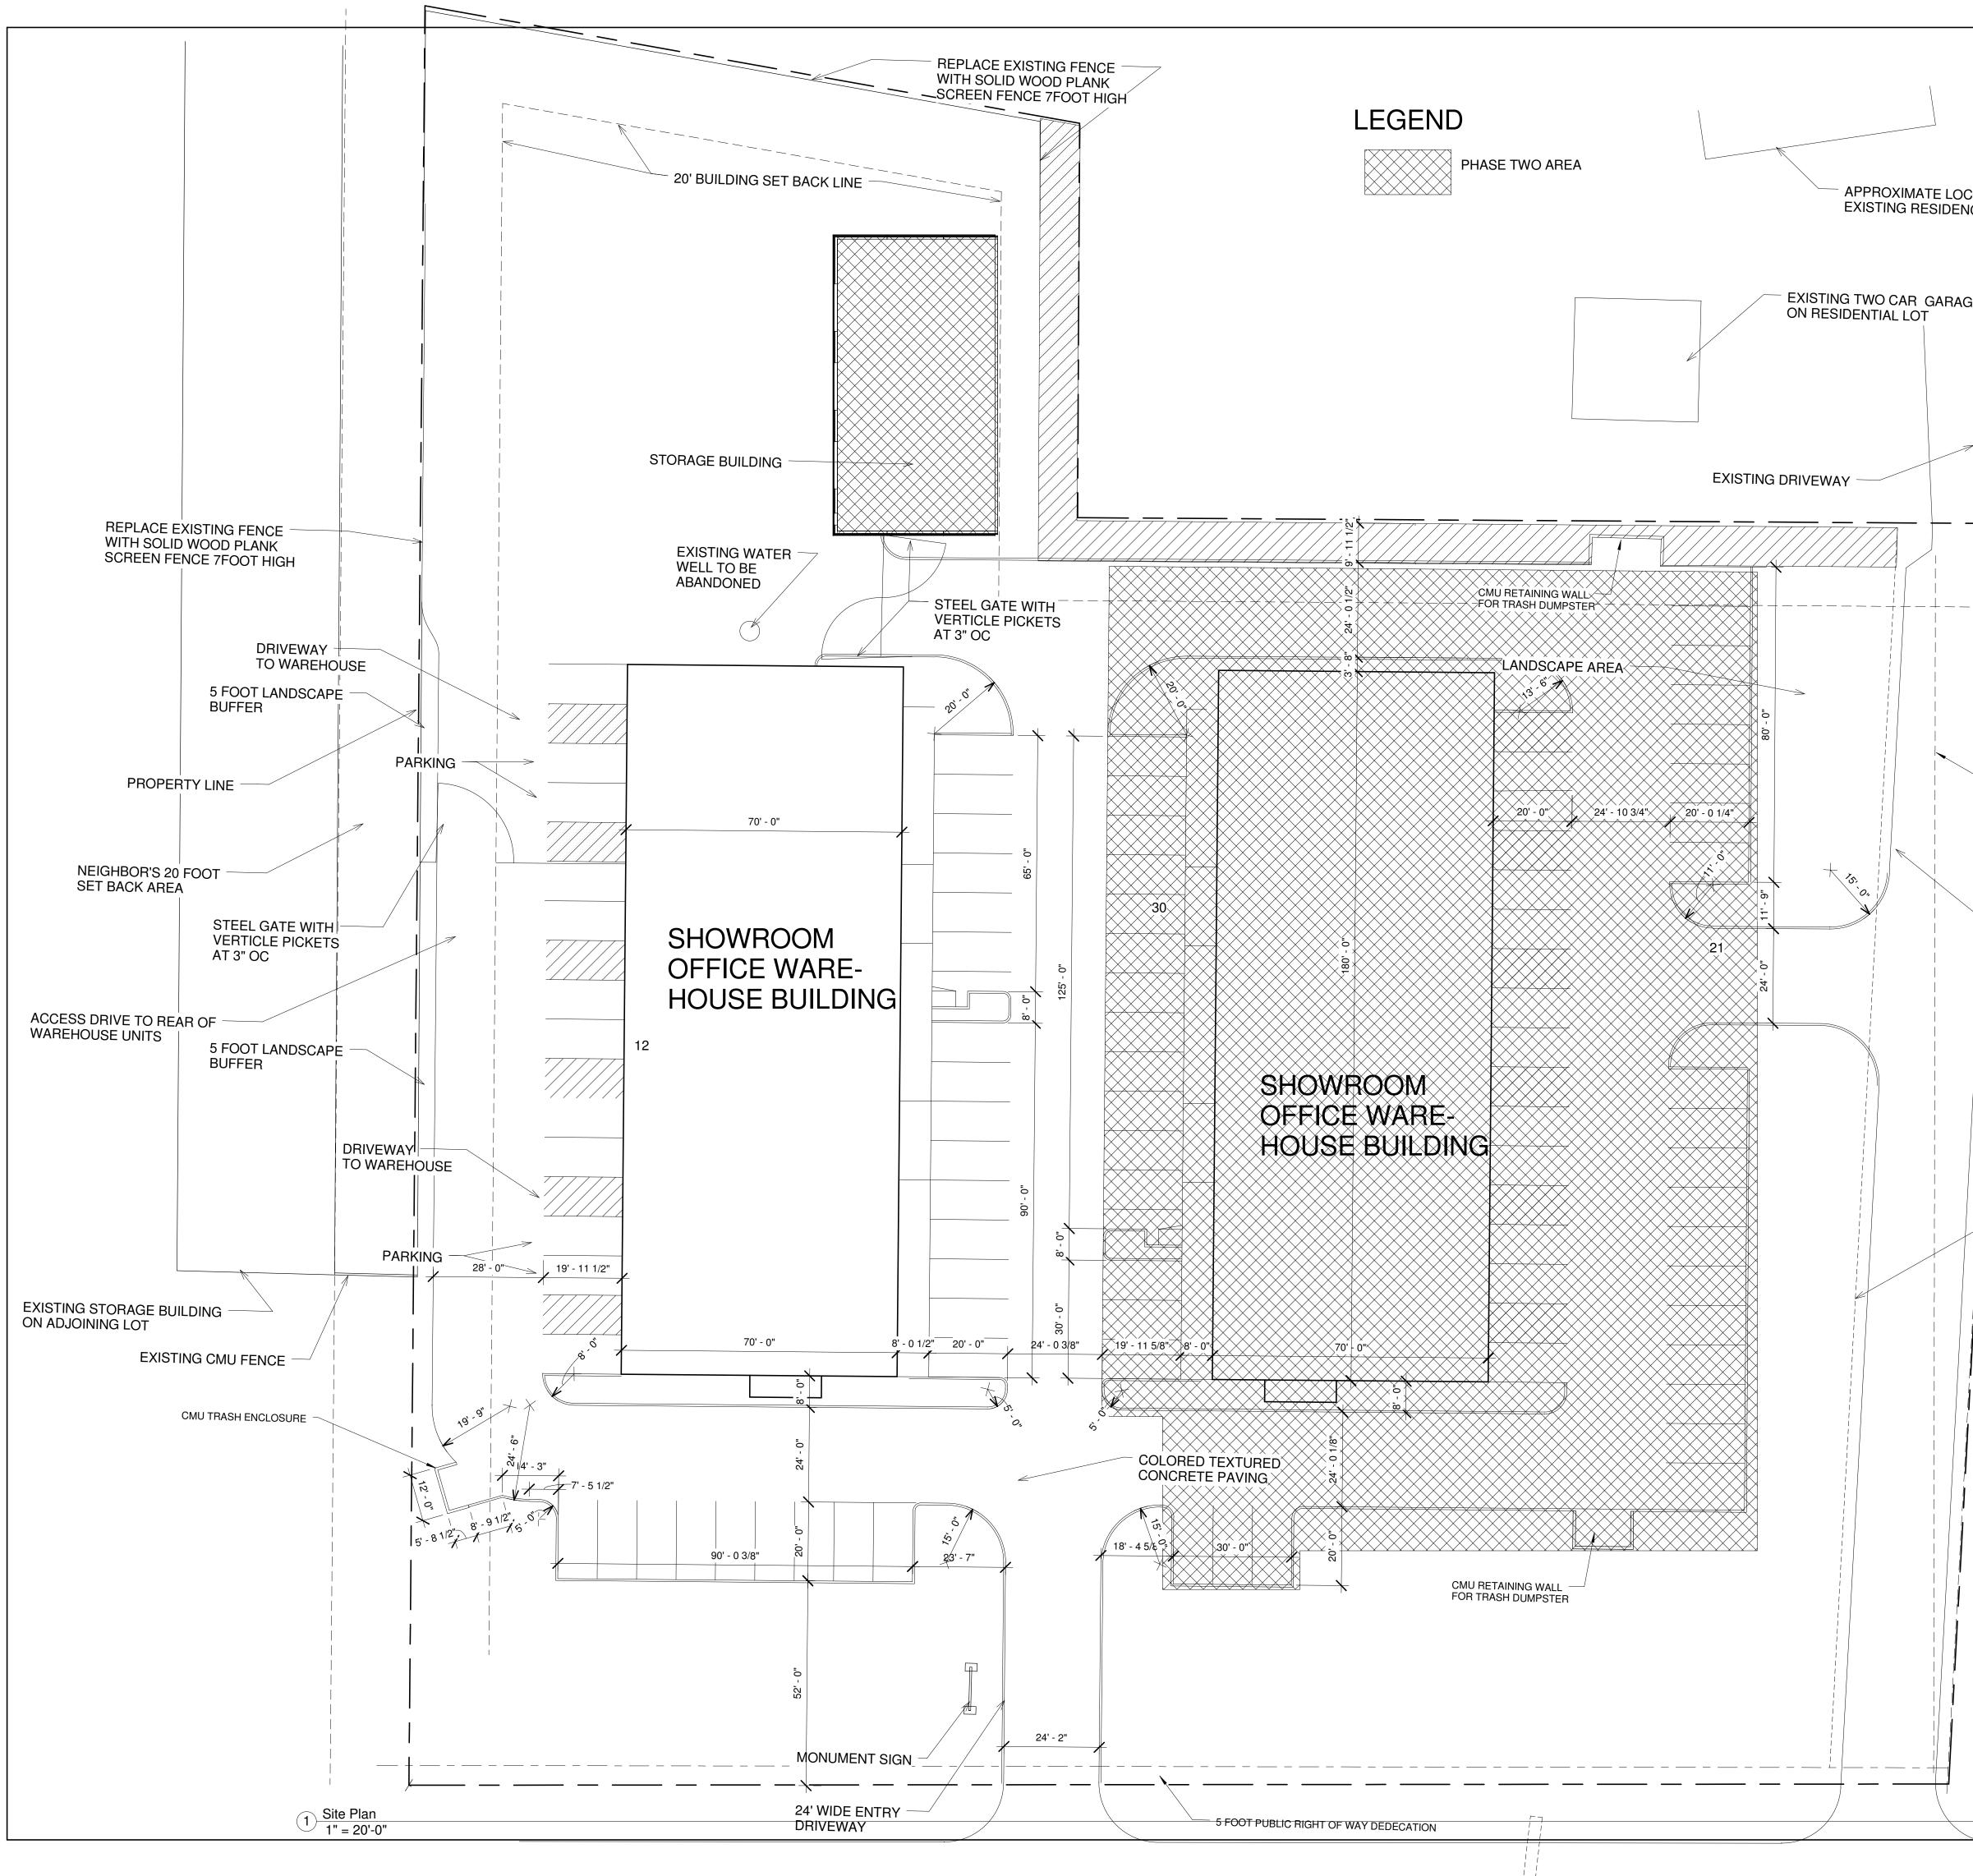

|              |                                                      | Drawing List                                                |                                                      |                                              |
|--------------|------------------------------------------------------|-------------------------------------------------------------|------------------------------------------------------|----------------------------------------------|
|              | Sheet Number                                         |                                                             | et Name                                              |                                              |
|              | A0- C101                                             | Site Plan                                                   |                                                      |                                              |
|              | A0- C102                                             | LANDSCAPE PLAN                                              |                                                      |                                              |
|              | A101.11<br>A101.12                                   | MAIN LEVEL FLOOR PLAN<br>MAIN LEVEL FLOOR PLAN              |                                                      |                                              |
| TION OF      | A101.21                                              | MAIN LEVEL FLOOR PLAN                                       | I BLDG 2 NORTH                                       |                                              |
|              | A101.22<br>A101.31                                   | MAIN LEVEL FLOOR PLAN<br>MAIN LEVEL BUILDING 3              | I BLDG 2 SOUTH                                       | ${ m MANAGER}$                               |
|              | A101.31<br>A102.11                                   | UPPER LEVEL FLOOR PLA                                       | AN BLDG 1 NORTH                                      | $\mathrm{ANAGE}$                             |
|              | A102.12                                              | UPPER LEVEL FLOOR PLA                                       |                                                      | √A<br>-247                                   |
|              | A102.21<br>A102.22                                   | UPPER LEVEL FLOOR PLA                                       |                                                      | A 1<br>970                                   |
|              | A301.11                                              | BUILDING 1 ELEVATIONS                                       |                                                      | PHONE S                                      |
|              | A301.21<br>A301.31                                   | BUILDING 2 ELEVATIONS<br>BUILDING 3 ELEVATIONS              |                                                      | Hd -                                         |
|              | A302.11                                              | ROOF DETAILS AND STOP                                       |                                                      |                                              |
|              | A302.12<br>Bldg 1 S1                                 | DETAILS<br>Building 1 Foundation                            |                                                      |                                              |
|              | Bldg 1 S2                                            | Building 1 Mezzanine Floor                                  | Framing Plan                                         | C D                                          |
|              | Bldg 1 S3                                            | Building 1 Roof Framing Pla                                 |                                                      |                                              |
|              | Bldg 1 S4<br>Bldg 1 S5                               | Building 1 1st Floor CMU Blo<br>Building 1 2nd Floor CMU B  |                                                      |                                              |
|              | Bldg 2 S1                                            | Building 2 Foundation                                       |                                                      |                                              |
|              | Bldg 2 S2                                            | Building 2 Mezzanine Floor                                  | <u> </u>                                             |                                              |
|              | Bldg 2 S3<br>Bldg 2 S4                               | Building 2 Roof Framing Pla<br>Building 2 1st Floor CMU Bla |                                                      |                                              |
|              | Bldg 2 S5                                            | Building 2 2nd Floor CMU B                                  |                                                      |                                              |
|              | Bldg 3 S1<br>Bldg 3 S2                               | Building 3 Foundation<br>Building 3 Roof Framing Pla        | n                                                    | $ Z \ll$                                     |
|              | General S1.1                                         | Structural General Notes                                    | •••                                                  |                                              |
|              | General S1.2                                         | Structural Details                                          |                                                      |                                              |
|              | General S1.3                                         | Structural Details                                          |                                                      |                                              |
|              |                                                      | CIVIL SHEET                                                 | INDEX                                                | H GLEE<br>ARCHITECT<br>801 FLORIDA ROAD SUIT |
| $\mathbb{N}$ |                                                      | C1- IMPROVEMENT LEA<br>C2- SITE PLAN AND PHA                |                                                      | FLO<br>FLO                                   |
| EXISTING GRA | VEL                                                  | C3- PROJECT PARTICUL<br>C4- GRADING AND DRAI                |                                                      |                                              |
|              |                                                      | C5- STORM DRAINAGE E                                        | BASINS                                               |                                              |
|              |                                                      | C5A - STROM DRAINAGE<br>C6- ON-SITE UTILITY PL              |                                                      |                                              |
|              |                                                      | C7- DRIVEWAY CENTER<br>C8- DRIVEWAY WEST PI                 |                                                      |                                              |
|              |                                                      | C9- DRIVEWAY EAST PL                                        | AN AND PROFILE                                       |                                              |
|              |                                                      | C10- EAST ROAD PLAN A<br>C11- DRIVEWAY SOUTH                | PLAN AND PROFILE                                     |                                              |
| WIDE ROAD    | WAY                                                  | C12- CROSS SECTIONS I<br>C13- DRIVEWAY NORTH                | PLAN AND PROFILE                                     |                                              |
|              |                                                      | C14- CR233 PLAN AND P<br>C15- CR233-HWY PLAN A              |                                                      |                                              |
|              |                                                      | C16- STROMWATER MAN<br>C17- STAKE-OUT SHEET                 |                                                      |                                              |
| 1            |                                                      | C18- CROSS SECTIONS                                         |                                                      |                                              |
|              |                                                      | C19- CROSS SECTIONS<br>C20- WETLANDS SHEET                  |                                                      |                                              |
|              |                                                      | C21- OFF-SITE STORM D<br>C22- STROM DETAILS                 | RAINAGE                                              |                                              |
|              |                                                      | C23- SEWER DETAILS<br>C24- WATER DETAILS                    |                                                      |                                              |
|              |                                                      | C25- STREET DETAILS<br>C26- MISC DETAILS                    |                                                      | •                                            |
| 30           | ) FOOT ROAD                                          |                                                             |                                                      | AZA<br>ORAD                                  |
|              | ASEMENT                                              | LEGAL DES                                                   | CRIPTION                                             |                                              |
|              |                                                      |                                                             | CAT.1, PROJ. NO.83-168<br>34 NORTH, RANGE 9 WEST N.M |                                              |
|              | ARKING :                                             | COUNTY OF LA PLATA,                                         |                                                      |                                              |
| F            |                                                      | SPACE PER 300 SF FLOOR A                                    |                                                      | <b>11H</b><br>27<br>A C                      |
| -            |                                                      | SE 1 SPACE PER 1000 SF F<br>AT 300 SF YIELDS 56.6 SP        |                                                      | FOOT<br>2<br>PLATA                           |
|              |                                                      | 9252 SF AT 1000 SF YIELDS 56.6 SP                           |                                                      | A PI                                         |
|              | TOTAL PARKING                                        | SPACES REQUIRED IS 75.8                                     | 8 SPACES                                             |                                              |
| F            | PARKING PROVIDED                                     |                                                             |                                                      |                                              |
|              |                                                      | D PARKING SPACES<br>BLED PARKING SPACES                     |                                                      |                                              |
|              | REA ANALI                                            |                                                             |                                                      |                                              |
| E            | BUILDINGS PROPOSE<br>12 WAREHOUSE/<br>WITH MEZZANINE | OFFICE UNITS                                                | 33,278 SF                                            |                                              |
|              | OFFICE US                                            | E IS 16993 SF OF TOTAL                                      | 0.007.05                                             |                                              |
| т            | STORAGE BUILDI                                       |                                                             | 2,967 SF<br>36,245 SF                                |                                              |
| ·            |                                                      |                                                             |                                                      |                                              |
|              | TOTAL LOT SIZE =                                     | 144006 85                                                   |                                                      |                                              |
|              |                                                      | 144990 3F                                                   | 0                                                    |                                              |
| Ą            |                                                      | AREA AT F.A.R. OF 25%                                       | ں<br>36,249 SF                                       | 09-08                                        |