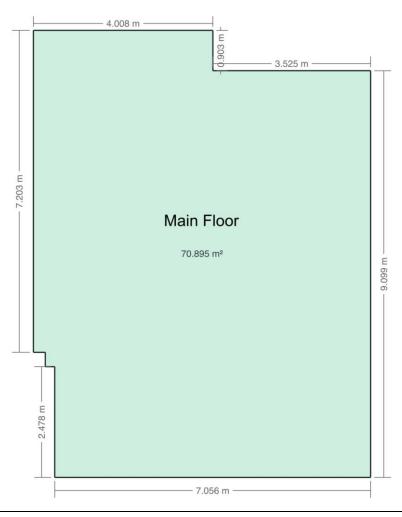

#### Floor Area Totals

|                                   | Level | Metric (m <sup>2</sup> ) | Imperial (ft <sup>2</sup> ) |  |  |
|-----------------------------------|-------|--------------------------|-----------------------------|--|--|
| Main Floor                        | 1     | 70.90                    | 763.11                      |  |  |
| <b>Total Above Ground RMS Are</b> | ea    | 70.90                    | 763.11                      |  |  |

# **Schematics**