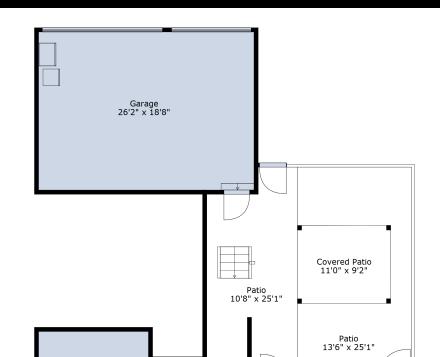

### **Estimated Areas:**

Garage 26'2" x 18'8"

Bedroom 13'5" x 14'0"

Ken Adloff 604-401-8293 ken@adloffrealty.com

Covered Patio 11'0" x 9'2"

Patio 13'6" x 25'1"

Eat-in Kitchen 13'9" x 13'3"

Bedroom 9'11" x 14'0"