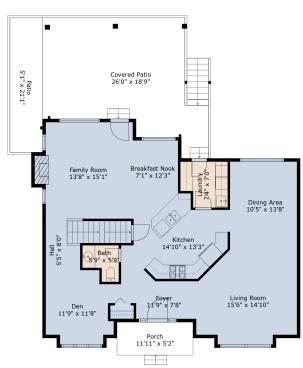

Living Room 19'4" x 14'4"

Bedroom 13'5" x 14'0"

# 27170 35A Ave

Ken Adloff 604-401-8293 ken@adloffrealty.com

### **Estimated Areas:**

Utility 11" × 5'10 Bedroom 9'4" x 14'0"

Eat-in Kitchen 13'9" x 13'3"

> Bedroom 9'11" x 14'0"







# 27170 35A Ave

Ken Adloff 604-401-8293 ken@adloffrealty.com



### **Estimated Areas:**







# 27170 35A Ave

Ken Adloff 604-401-8293 ken@adloffrealty.com



### **Estimated Areas:**











Garage 26'2" x 18'8"

Bedroom 13'5" x 14'0"



Ken Adloff 604-401-8293 ken@adloffrealty.com





Covered Patio 11'0" x 9'2"

Patio 13'6" x 25'1"

Eat-in Kitchen 13'9" x 13'3"

Bedroom 9'11" x 14'0"

Bedroom 9'4" x 14'0'

Utility 111" x 5'10