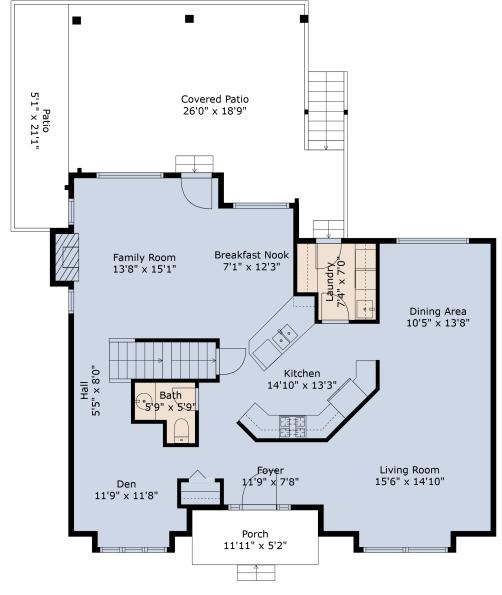

### **Estimated Areas:**

Garage 26'2" x 18'8"

Bedroom 13'5" x 14'0"

Ken Adloff 604-401-8293 ken@adloffrealty.com

Covered Patio 11'0" x 9'2"

Patio 13'6" x 25'1"

Eat-in Kitchen 13'9" x 13'3"

Bedroom 9'11" x 14'0"