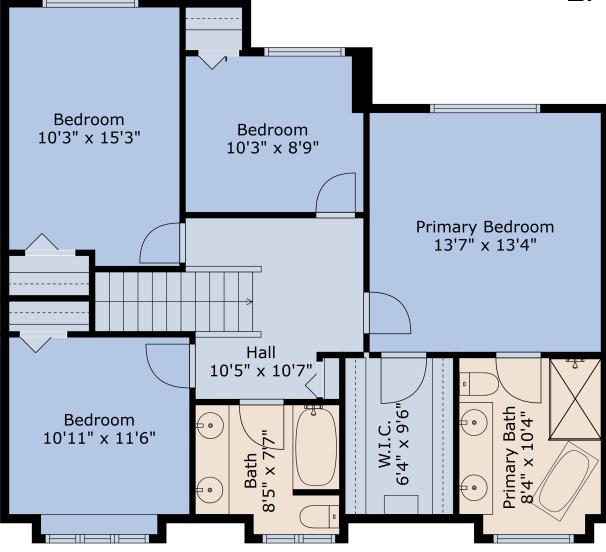

Living Room 19'4" x 14'4"

Bedroom 13'5" x 14'0"

### **Estimated Areas:**

Utility 11" × 5'10 Bedroom 9'4" x 14'0"

Eat-in Kitchen 13'9" x 13'3"

> Bedroom 9'11" x 14'0"

Bedroom 9'4" x 14'0'

Utility 111" x 5'10