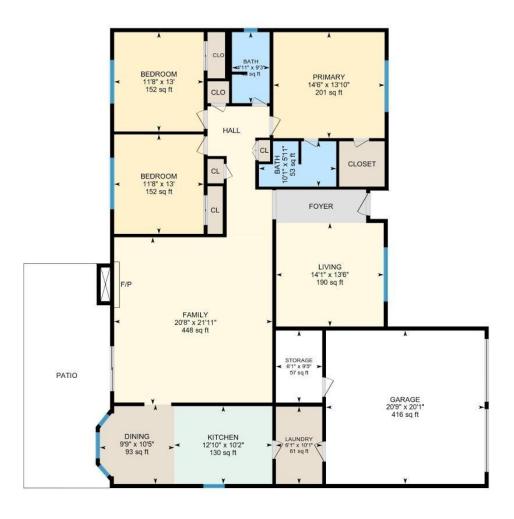

Main Floor Total Exterior Area 1966.33 sq ft

## eXp Realty

PREPARED: Jun 2021

SERV

**REAL ESTATE MARKETING** 

White regions are excluded from total floor area in iGUIDE floor plans. All room dimensions and floor areas must be considered approximate and are subject to independent verification.

#### **Room Measurements**

Only major rooms are listed. Some listed rooms may be excluded from total interior floor area (e.g. garage). Room dimensions are largest length and width; parts of room may be smaller. Room area is not always equal to product of length and width.

#### MAIN FLOOR

Bath: 4'11" x 9'3" (4.9' x 9.3') | 45 sq ft Bath: 10'1" x 5'11" (10.1' x 5.9') | 53 sq ft Bedroom: 11'8" x 13' (11.7' x 13') | 152 sq ft Bedroom: 11'8" x 13' (11.7' x 13') | 152 sq ft Dining: 9'9" x 10'5" (9.7' x 10.4') | 93 sq ft Family: 20'8" x 21'11" (20.7' x 21.9') | 448 sq ft Garage: 20'9" x 20'1" (20.7' x 20.1') | 416 sq ft Kitchen: 12'10" x 10'2" (12.8' x 10.2') | 130 sq ft Laundry: 6'1" x 10'1" (6' x 10.1') | 61 sq ft Living: 14'1" x 13'6" (14.1' x 13.5') | 190 sq ft Primary: 14'6" x 13'10" (14.5' x 13.8') | 201 sq ft Storage: 6'1" x 9'5" (6' x 9.4') | 57 sq ft

### **Floor Area Information**

Floor areas include footprint area of interior walls. All displayed floor areas are rounded to two decimal places. Total area is computed before rounding and may not equal to sum of displayed floor areas.

## MAIN FLOOR

Interior Area: 1852.58 sq ft Excluded Area: 472.85 sq ft Perimeter Wall Length: 210 ft Perimeter Wall Thickness: 6.5 in Exterior Area: 1966.33 sq ft Total Above Grade Floor Area Main Building Exterior: 1966.33 sq ft