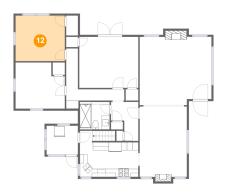

# Ploor 2 - Bedroom

Dimensions: 12'4" x 11'5"

Area: 141 sq. ft

Counted as living area: Yes

Heated: Yes Finished: Yes Enclosed: Yes Contiguous: Yes Permitted: Yes Wet space: No Addition: No Conversion: No