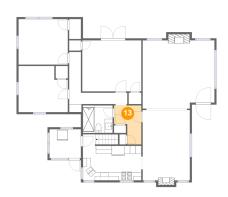

#### Floor 2 - Hall

Dimensions: 6'10" x 9'9"

Area: 50 sq. ft

Counted as living area: Yes

Heated: Yes Finished: Yes Enclosed: Yes Contiguous: Yes Permitted: Yes Wet space: No Addition: No Conversion: No