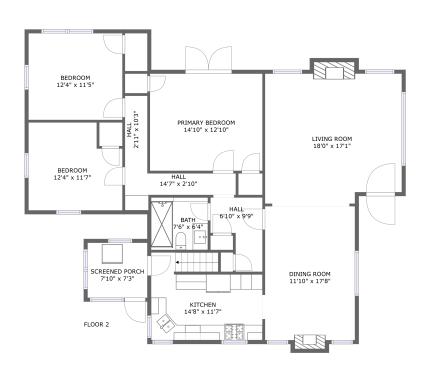

#### **Room dimensions**

Floor 2 Total sqft: 1588 Living area: 1503

| #  |                 | Dimensions      | sqft       | Counted as living area |
|----|-----------------|-----------------|------------|------------------------|
| 8  | Dining Room     | 11'10" x 17'8"  | 214 sq. ft | Yes                    |
| 9  | Screened Porch  | 7'10" x 7'3"    | 57 sq. ft  | No                     |
| 10 | Hall            | 2'11" x 10'3"   | 30 sq. ft  | Yes                    |
| 11 | Bedroom         | 12'4" x 11'7"   | 132 sq. ft | Yes                    |
| 12 | Bedroom         | 12'4" x 11'5"   | 141 sq. ft | Yes                    |
| 13 | Hall            | 6'10" x 9'9"    | 50 sq. ft  | Yes                    |
| 14 | Bath            | 7'6" x 6'4"     | 52 sq. ft  | Yes                    |
| 15 | Living Room     | 18'0" x 17'1"   | 308 sq. ft | Yes                    |
| 16 | Hall            | 14'7" x 2'10"   | 48 sq. ft  | Yes                    |
| 17 | Primary Bedroom | 14'10" x 12'10" | 190 sq. ft | Yes                    |
| 18 | Kitchen         | 14'8" x 11'7"   | 151 sq. ft | Yes                    |

### Floor 2 - Dining Room

Dimensions: 11'10" x 17'8"

Area: 214 sq. ft

Counted as living area: Yes

### 9 Floor 2 - Screened Porch

Dimensions: 7'10" x 7'3"

Area: 57 sq. ft

Counted as living area: No

Heated: No Finished: Yes Enclosed: No Contiguous: Yes Permitted: Yes Wet space: No Addition: No Conversion: No

#### Floor 2 - Hall

Dimensions: 2'11" x 10'3"

Area: 30 sq. ft

Counted as living area: Yes

Heated: Yes Finished: Yes Enclosed: Yes Contiguous: Yes Permitted: Yes Wet space: No Addition: No Conversion: No

#### Floor 2 - Bedroom

Dimensions: 12'4" x 11'7"

Area: 132 sq. ft

Counted as living area: Yes

# Ploor 2 - Bedroom

Dimensions: 12'4" x 11'5"

Area: 141 sq. ft

Counted as living area: Yes

Heated: Yes Finished: Yes Enclosed: Yes Contiguous: Yes Permitted: Yes Wet space: No Addition: No Conversion: No

#### Floor 2 - Hall

Dimensions: 6'10" x 9'9"

Area: 50 sq. ft

Counted as living area: Yes

Heated: Yes Finished: Yes Enclosed: Yes Contiguous: Yes Permitted: Yes Wet space: No Addition: No Conversion: No

#### Floor 2 - Bath

Dimensions: 7'6" x 6'4"

Area: 52 sq. ft

Counted as living area: Yes

# Floor 2 - Living Room

**Dimensions:** 18'0" x 17'1"

**Area:** 308 sq. ft

Counted as living area: Yes

Heated: Yes Finished: Yes Enclosed: Yes Contiguous: Yes Permitted: Yes Wet space: No Addition: No Conversion: No

#### 6 Floor 2 - Hall

Dimensions: 14'7" x 2'10"

Area: 48 sq. ft

Counted as living area: Yes

Heated: Yes Finished: Yes Enclosed: Yes Contiguous: Yes Permitted: Yes Wet space: No Addition: No Conversion: No

# Floor 2 - Primary Bedroom

Dimensions: 14'10" x 12'10"

Area: 190 sq. ft

Counted as living area: Yes

#### Floor 2 - Kitchen

**Dimensions**: 14'8" x 11'7"

**Area:** 151 sq. ft

Counted as living area: Yes