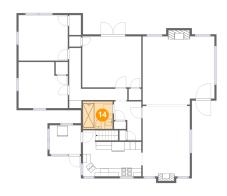

#### Floor 2 - Bath

Dimensions: 7'6" x 6'4"

Area: 52 sq. ft

Counted as living area: Yes