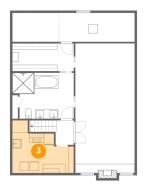

#### 2 Floor 1 - Hall

Dimensions: 4'0" x 5'5"

Area: 36 sq. ft

Counted as living area: Yes

Floor 1 - Laundry

**Dimensions:** 13'6" x 11'7"

**Area:** 114 sq. ft

Counted as living area: Yes

Heated: Yes Finished: Yes Enclosed: Yes Contiguous: Yes Permitted: Yes Wet space: No Addition: No Conversion: No