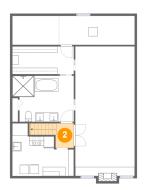

#### 2 Floor 1 - Hall

Dimensions: 4'0" x 5'5"

Area: 36 sq. ft

Counted as living area: Yes

Floor 1 - Laundry

**Dimensions:** 13'6" x 11'7"

**Area:** 114 sq. ft

Counted as living area: Yes