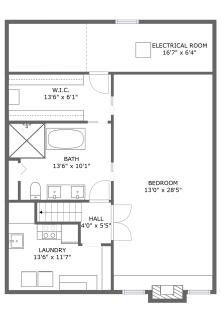

FLOOR 1

#### **Room dimensions**

Floor 1 Total sqft: 1011 Living area: 814

| # |                 | Dimensions    | sqft       | Counted as living area |
|---|-----------------|---------------|------------|------------------------|
| 1 | Bedroom         | 13'0" x 28'5" | 375 sq. ft | Yes                    |
| 2 | Hall            | 4'0" x 5'5"   | 36 sq. ft  | Yes                    |
| 3 | Laundry         | 13'6" x 11'7" | 114 sq. ft | Yes                    |
| 4 | Electrical Room | 16'7" x 6'4"  | 105 sq. ft | No                     |
| 5 | Bath            | 13'6" x 10'1" | 127 sq. ft | Yes                    |
| 6 | W.I.C.          | 13'6" x 6'1"  | 82 sq. ft  | Yes                    |
| 7 | Crawl Space     | 10'3" x 6'4"  | 65 sq. ft  | No                     |

#### Floor 1 - Bedroom

**Dimensions**: 13'0" x 28'5" **Area**: 375 sg. ft

Counted as living area: Yes

Heated: Yes Finished: Yes Enclosed: Yes Contiguous: Yes Permitted: Yes Wet space: No Addition: No Conversion: No

#### 2 Floor 1 - Hall

Dimensions: 4'0" x 5'5"

Area: 36 sq. ft

Counted as living area: Yes

Floor 1 - Laundry

**Dimensions:** 13'6" x 11'7"

**Area:** 114 sq. ft

Counted as living area: Yes

Heated: Yes Finished: Yes Enclosed: Yes Contiguous: Yes Permitted: Yes Wet space: No Addition: No Conversion: No

#### Floor 1 - Electrical Room

**Dimensions:** 16'7" x 6'4"

Area: 105 sq. ft

Counted as living area: No

Heated: No Finished: No Enclosed: Yes Contiguous: Yes Permitted: Yes Wet space: No Addition: No Conversion: No

#### 5 Floor 1 - Bath

**Dimensions:** 13'6" x 10'1"

Area: 127 sq. ft

Counted as living area: Yes

Floor 1 - W.I.C.

**Dimensions:** 13'6" x 6'1"

Area: 82 sq. ft

Counted as living area: Yes

# Floor 1 - Crawl Space

Dimensions: 10'3" x 6'4"

Area: 65 sq. ft

Counted as living area: No

Heated: No Finished: No Enclosed: No Contiguous: Yes Permitted: No Wet space: No Addition: No Conversion: No