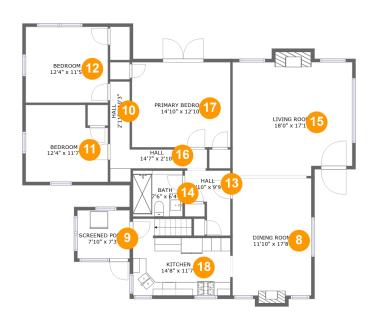

#### **Room dimensions**

Floor 2 Total sqft: 1588 Living area: 1503

| #  |                 | Dimensions      | sqft       | Counted as living area |
|----|-----------------|-----------------|------------|------------------------|
| 8  | Dining Room     | 11'10" x 17'8"  | 214 sq. ft | Yes                    |
| 9  | Screened Porch  | 7'10" x 7'3"    | 57 sq. ft  | No                     |
| 10 | Hall            | 2'11" x 10'3"   | 30 sq. ft  | Yes                    |
| 11 | Bedroom         | 12'4" x 11'7"   | 132 sq. ft | Yes                    |
| 12 | Bedroom         | 12'4" x 11'5"   | 141 sq. ft | Yes                    |
| 13 | Hall            | 6'10" x 9'9"    | 50 sq. ft  | Yes                    |
| 14 | Bath            | 7'6" x 6'4"     | 52 sq. ft  | Yes                    |
| 15 | Living Room     | 18'0" x 17'1"   | 308 sq. ft | Yes                    |
| 16 | Hall            | 14'7" x 2'10"   | 48 sq. ft  | Yes                    |
| 17 | Primary Bedroom | 14'10" x 12'10" | 190 sq. ft | Yes                    |
| 18 | Kitchen         | 14'8" x 11'7"   | 151 sq. ft | Yes                    |

### Floor 2 - Dining Room

Dimensions: 11'10" x 17'8"

Area: 214 sq. ft

Counted as living area: Yes

### 9 Floor 2 - Screened Porch

Dimensions: 7'10" x 7'3"

Area: 57 sq. ft

Counted as living area: No

Heated: No Finished: Yes Enclosed: No Contiguous: Yes Permitted: Yes Wet space: No Addition: No Conversion: No

#### Floor 2 - Hall

Dimensions: 2'11" x 10'3"

Area: 30 sq. ft

Counted as living area: Yes

Heated: Yes Finished: Yes Enclosed: Yes Contiguous: Yes Permitted: Yes Wet space: No Addition: No Conversion: No

#### Floor 2 - Bedroom

Dimensions: 12'4" x 11'7"

Area: 132 sq. ft

Counted as living area: Yes

# Ploor 2 - Bedroom

Dimensions: 12'4" x 11'5"

Area: 141 sq. ft

Counted as living area: Yes

Heated: Yes Finished: Yes Enclosed: Yes Contiguous: Yes Permitted: Yes Wet space: No Addition: No Conversion: No

#### Floor 2 - Hall

Dimensions: 6'10" x 9'9"

Area: 50 sq. ft

Counted as living area: Yes

Heated: Yes Finished: Yes Enclosed: Yes Contiguous: Yes Permitted: Yes Wet space: No Addition: No Conversion: No

#### Floor 2 - Bath

Dimensions: 7'6" x 6'4"

Area: 52 sq. ft

Counted as living area: Yes

# Floor 2 - Living Room

**Dimensions:** 18'0" x 17'1"

**Area:** 308 sq. ft

Counted as living area: Yes

Heated: Yes Finished: Yes Enclosed: Yes Contiguous: Yes Permitted: Yes Wet space: No Addition: No Conversion: No

#### 6 Floor 2 - Hall

Dimensions: 14'7" x 2'10"

Area: 48 sq. ft

Counted as living area: Yes

Heated: Yes Finished: Yes Enclosed: Yes Contiguous: Yes Permitted: Yes Wet space: No Addition: No Conversion: No

# Floor 2 - Primary Bedroom

Dimensions: 14'10" x 12'10"

Area: 190 sq. ft

Counted as living area: Yes

#### Floor 2 - Kitchen

**Dimensions**: 14'8" x 11'7"

**Area:** 151 sq. ft

Counted as living area: Yes