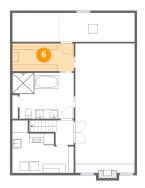

#### 6 Floor 2 - Hall

Dimensions: 14'7" x 2'10"

Area: 48 sq. ft

Counted as living area: Yes

Heated: Yes Finished: Yes Enclosed: Yes Contiguous: Yes Permitted: Yes Wet space: No Addition: No Conversion: No