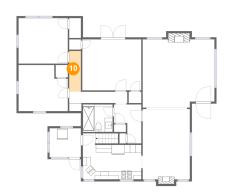

#### Floor 2 - Hall

Dimensions: 2'11" x 10'3"

Area: 30 sq. ft

Counted as living area: Yes

Heated: Yes Finished: Yes Enclosed: Yes Contiguous: Yes Permitted: Yes Wet space: No Addition: No Conversion: No