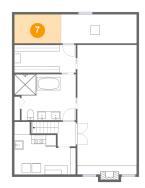

#### Floor 1 - Electrical Room

**Dimensions:** 16'7" x 6'4"

Area: 105 sq. ft

Counted as living area: No

Heated: No Finished: No Enclosed: Yes Contiguous: Yes Permitted: Yes Wet space: No Addition: No Conversion: No