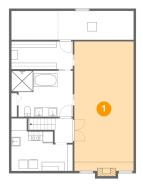

#### Floor 1 - Bedroom

**Dimensions**: 13'0" x 28'5" **Area**: 375 sg. ft

Counted as living area: Yes

Heated: Yes Finished: Yes Enclosed: Yes Contiguous: Yes Permitted: Yes Wet space: No Addition: No Conversion: No