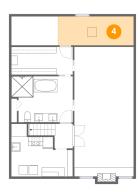

#### Floor 1 - Electrical Room

**Dimensions:** 16'7" x 6'4"

Area: 105 sq. ft

Counted as living area: No

Heated: No Finished: No Enclosed: Yes Contiguous: Yes Permitted: Yes Wet space: No Addition: No Conversion: No