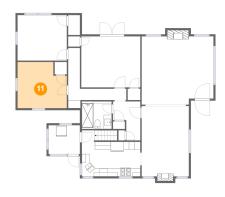

#### Floor 2 - Bedroom

Dimensions: 12'4" x 11'7"

Area: 132 sq. ft

Counted as living area: Yes