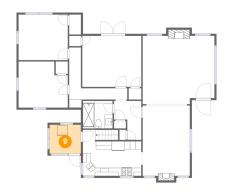

### Floor 2 - Dining Room

Dimensions: 11'10" x 17'8"

Area: 214 sq. ft

Counted as living area: Yes