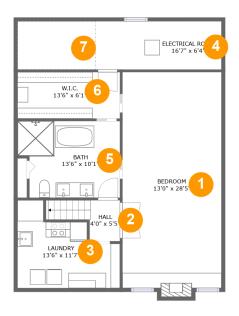

#### **Room dimensions**

Floor 1 Total sqft: 1011 Living area: 814

| # |                 | Dimensions    | sqft       | Counted as living area |
|---|-----------------|---------------|------------|------------------------|
| 1 | Bedroom         | 13'0" x 28'5" | 375 sq. ft | Yes                    |
| 2 | Hall            | 4'0" x 5'5"   | 36 sq. ft  | Yes                    |
| 3 | Laundry         | 13'6" x 11'7" | 114 sq. ft | Yes                    |
| 4 | Electrical Room | 16'7" x 6'4"  | 105 sq. ft | No                     |
| 5 | Bath            | 13'6" x 10'1" | 127 sq. ft | Yes                    |
| 6 | W.I.C.          | 13'6" x 6'1"  | 82 sq. ft  | Yes                    |
| 7 | Crawl Space     | 10'3" x 6'4"  | 65 sq. ft  | No                     |

#### Floor 1 - Bedroom

**Dimensions**: 13'0" x 28'5" **Area**: 375 sg. ft

Counted as living area: Yes

Heated: Yes Finished: Yes Enclosed: Yes Contiguous: Yes Permitted: Yes Wet space: No Addition: No Conversion: No

#### 2 Floor 1 - Hall

Dimensions: 4'0" x 5'5"

Area: 36 sq. ft

Counted as living area: Yes

Floor 1 - Laundry

**Dimensions:** 13'6" x 11'7"

**Area:** 114 sq. ft

Counted as living area: Yes

#### Floor 1 - Electrical Room

**Dimensions:** 16'7" x 6'4"

Area: 105 sq. ft

Counted as living area: No

Heated: No Finished: No Enclosed: Yes Contiguous: Yes Permitted: Yes Wet space: No Addition: No Conversion: No

#### 5 Floor 1 - Bath

**Dimensions:** 13'6" x 10'1"

Area: 127 sq. ft

Counted as living area: Yes

Floor 1 - W.I.C.

**Dimensions:** 13'6" x 6'1"

Area: 82 sq. ft

Counted as living area: Yes

# Floor 1 - Crawl Space

Dimensions: 10'3" x 6'4"

Area: 65 sq. ft

Counted as living area: No

Heated: No Finished: No Enclosed: No Contiguous: Yes Permitted: No Wet space: No Addition: No Conversion: No