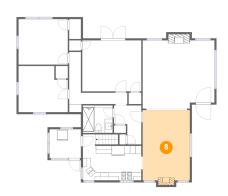

#### Floor 2 - Bath

Dimensions: 7'6" x 6'4"

Area: 52 sq. ft

Counted as living area: Yes