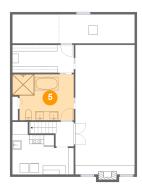

#### 5 Floor 1 - Bath

**Dimensions:** 13'6" x 10'1"

Area: 127 sq. ft

Counted as living area: Yes

Floor 1 - W.I.C.

**Dimensions:** 13'6" x 6'1"

Area: 82 sq. ft

Counted as living area: Yes

Heated: Yes Finished: Yes Enclosed: Yes Contiguous: Yes Permitted: Yes Wet space: No Addition: No Conversion: No