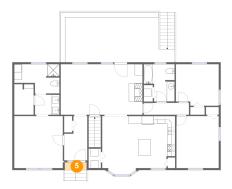

# 5 Floor 2 - Outdoor

Dimensions: 5'8" x 2'0" Area: 11 sq. ft Counted as living area: No Heated: No Finished: Yes Enclosed: No Contiguous: Yes Permitted: Yes Wet space: No Addition: No Conversion: No

Dimensions: 5'0" x 7'11" Area: 39 sq. ft Counted as living area: Yes Heated: Yes Finished: Yes Enclosed: Yes Contiguous: Yes Permitted: Yes Wet space: No Addition: No Conversion: No