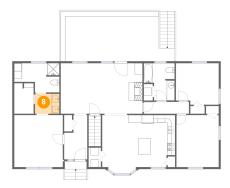

# **Floor 2** - Bath

Dimensions: 6'4" x 5'2" Area: 33 sq. ft Counted as living area: Yes Heated: Yes Finished: Yes Enclosed: Yes Contiguous: Yes Permitted: Yes Wet space: Yes Addition: No Conversion: No