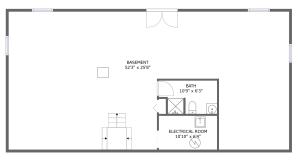

#### LOWER LEVEL

#### Total sqft: 1421 Living area: 0

| # |          | Dimensions    | sqft        | Counted as living area |
|---|----------|---------------|-------------|------------------------|
| 1 | Bath     | 10'9" x 6'3"  | 61 sq. ft   | No                     |
| 2 | Room     | 10'10" x 6'4" | 68 sq. ft   | No                     |
| 3 | Basement | 52'3" x 25'8" | 1190 sq. ft | No                     |

### Floor 1 - Bath

Dimensions: 10'9" x 6'3" Area: 61 sq. ft Counted as living area: No Heated: Yes Finished: No Enclosed: Yes Contiguous: Yes Permitted: Yes Wet space: Yes Addition: No Conversion: No

#### 2 Floor 1 - Room

Dimensions: 10'10" x 6'4" Area: 68 sq. ft Counted as living area: No

Heated: No Finished: No Enclosed: Yes Contiguous: Yes Permitted: Yes Wet space: No Addition: No Conversion: No

Dimensions: 52'3" x 25'8" Area: 1190 sq. ft Counted as living area: No Heated: Yes Finished: No Enclosed: Yes Contiguous: Yes Permitted: Yes Wet space: No Addition: No Conversion: No