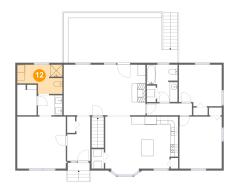

#### **Floor 2** - Bath

Dimensions: 11'8" x 7'6" Area: 73 sq. ft Counted as living area: Yes Heated: Yes Finished: Yes Enclosed: Yes Contiguous: Yes Permitted: Yes Wet space: Yes Addition: No Conversion: No