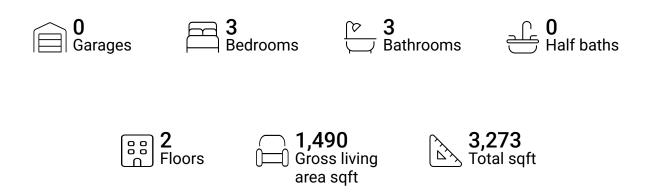

#### LOWER LEVEL

#### **Property summary**







#### **Room dimensions**

Floor 1

#### Total sqft: 1421 Living area: 0

| # |          | Dimensions    | sqft        | Counted as living area |
|---|----------|---------------|-------------|------------------------|
| 1 | Bath     | 10'9" x 6'3"  | 61 sq. ft   | No                     |
| 2 | Room     | 10'10" x 6'4" | 68 sq. ft   | No                     |
| 3 | Basement | 52'3" x 25'8" | 1190 sq. ft | No                     |





## **Room dimensions**

Floor 2

Total sqft: 1852 Living area: 1490

| #  |             | Dimensions     | sqft       | Counted as living area |
|----|-------------|----------------|------------|------------------------|
| 4  | Bedroom     | 12'7" x 13'5"  | 169 sq. ft | Yes                    |
| 5  | Outdoor     | 5'8" x 2'0"    | 11 sq. ft  | No