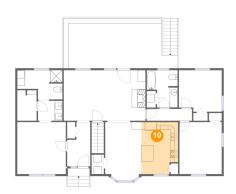

# Floor 2 - Kitchen

Dimensions: 9'6" x 13'5" Area: 121 sq. ft Counted as living area: Yes Heated: Yes Finished: Yes Enclosed: Yes Contiguous: Yes Permitted: Yes Wet space: No Addition: No Conversion: No