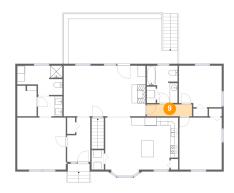

Dimensions: 11'8" x 3'1" Area: 36 sq. ft Counted as living area: Yes Heated: Yes Finished: Yes Enclosed: Yes Contiguous: Yes Permitted: Yes Wet space: No Addition: No Conversion: No