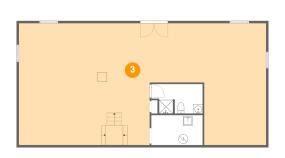

## **Room dimensions**

Floor 2

Total sqft: 1852 Living area: 1490

| #  |             | Dimensions     | sqft       | Counted as living area |
|----|-------------|----------------|------------|------------------------|
| 4  | Bedroom     | 12'7" x 13'5"  | 169 sq. ft | Yes                    |
| 5  | Outdoor     | 5'8" x 2'0"    | 11 sq. ft  | No                     |
| 6  | CI          | 5'0" x 7'11"   | 39 sq. ft  | Yes                    |
| 7  | Bedroom     | 11'1" x 10'9"  | 115 sq. ft | Yes                    |
| 8  | Bath        | 6'4" x 5'2"    | 33 sq. ft  | Yes                    |
| 9  | Hall        | 11'8" x 3'1"   | 36 sq. ft  | Yes                    |
| 10 | Kitchen     | 9'6" x 13'5"   | 121 sq. ft | Yes                    |
| 11 | Entry       | 6'0" x 11'5"   | 58 sq. ft  | Yes                    |
| 12 | Bath        | 11'8" x 7'6"   | 73 sq. ft  | Yes                    |
| 13 | Outdoor     | 29'5" x 12'11" | 341 sq. ft | No                     |
| 14 | Living Room | 21'2" x 13'0"  | 277 sq. ft | Yes                    |

Scan captured on Fri, 08 Nov 2024 22:20:30 GMT

Information is calculated by Cubicasa technology deemed highly reliable but not guaranteed.

| #  |             | Dimensions     | sqft       | Counted as living area |
|----|-------------|----------------|------------|------------------------|
| 15 | Bedroom     | 10'11" x 13'5" | 147 sq. ft | Yes                    |
| 16 | Bath        | 8'0" x 9'8"    | 64 sq. ft  | Yes                    |
| 17 | Dining Room | 9'4" x 13'5"   | 126 sq. ft | Yes                    |