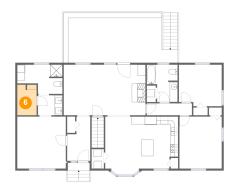

# 5 Floor 2 - Outdoor

Dimensions: 5'8" x 2'0" Area: 11 sq. ft Counted as living area: No Heated: No Finished: Yes Enclosed: No Contiguous: Yes Permitted: Yes Wet space: No Addition: No Conversion: No

Dimensions: 5'0" x 7'11" Area: 39 sq. ft Counted as living area: Yes Heated: Yes Finished: Yes Enclosed: Yes Contiguous: Yes Permitted: Yes Wet space: No Addition: No Conversion: No