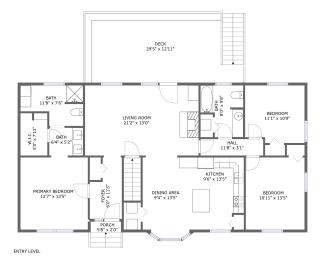

## **Room dimensions**

Floor 2

Total sqft: 1852 Living area: 1490

| #  |             | Dimensions     | sqft       | Counted as living area |
|----|-------------|----------------|------------|------------------------|
| 4  | Bedroom     | 12'7" x 13'5"  | 169 sq. ft | Yes                    |
| 5  | Outdoor     | 5'8" x 2'0"    | 11 sq. ft  | No                     |
| 6  | CI          | 5'0" x 7'11"   | 39 sq. ft  | Yes                    |
| 7  | Bedroom     | 11'1" x 10'9"  | 115 sq. ft | Yes                    |
| 8  | Bath        | 6'4" x 5'2"    | 33 sq. ft  | Yes                    |
| 9  | Hall        | 11'8" x 3'1"   | 36 sq. ft  | Yes                    |
| 10 | Kitchen     | 9'6" x 13'5"   | 121 sq. ft | Yes                    |
| 11 | Entry       | 6'0" x 11'5"   | 58 sq. ft  | Yes                    |
| 12 | Bath        | 11'8" x 7'6"   | 73 sq. ft  | Yes                    |
| 13 | Outdoor     | 29'5" x 12'11" | 341 sq. ft | No                     |
| 14 | Living Room | 21'2" x 13'0"  | 277 sq. ft | Yes                    |

Scan captured on Fri, 08 Nov 2024 22:20:30 GMT

Information is calculated by Cubicasa technology deemed highly reliable but not guaranteed.

| #  |             | Dimensions     | sqft       | Counted as living area |
|----|-------------|----------------|------------|------------------------|
| 15 | Bedroom     | 10'11" x 13'5" | 147 sq. ft | Yes                    |
| 16 | Bath        | 8'0" x 9'8"    | 64 sq. ft  | Yes                    |
| 17 | Dining Room | 9'4" x 13'5"   | 126 sq. ft | Yes                    |

#### Floor 2 - Bedroom

Dimensions: 12'7" x 13'5" Area: 169 sq. ft Counted as living area: Yes Heated: Yes Finished: Yes Enclosed: Yes Contiguous: Yes Permitted: Yes Wet space: No Addition: No Conversion: No

# 5 Floor 2 - Outdoor

Dimensions: 5'8" x 2'0" Area: 11 sq. ft Counted as living area: No Heated: No Finished: Yes Enclosed: No Contiguous: Yes Permitted: Yes Wet space: No Addition: No Conversion: No

Dimensions: 5'0" x 7'11" Area: 39 sq. ft Counted as living area: Yes Heated: Yes Finished: Yes Enclosed: Yes Contiguous: Yes Permitted: Yes Wet space: No Addition: No Conversion: No

#### Floor 2 - Bedroom

Dimensions: 11'1" x 10'9" Area: 115 sq. ft Counted as living area: Yes Heated: Yes Finished: Yes Enclosed: Yes Contiguous: Yes Permitted: Yes Wet space: No Addition: No Conversion: No

# **Floor 2** - Bath

Dimensions: 6'4" x 5'2" Area: 33 sq. ft Counted as living area: Yes Heated: Yes Finished: Yes Enclosed: Yes Contiguous: Yes Permitted: Yes Wet space: Yes Addition: No Conversion: No

Dimensions: 11'8" x 3'1" Area: 36 sq. ft Counted as living area: Yes Heated: Yes Finished: Yes Enclosed: Yes Contiguous: Yes Permitted: Yes Wet space: No Addition: No Conversion: No

# Floor 2 - Kitchen

Dimensions: 9'6" x 13'5" Area: 121 sq. ft Counted as living area: Yes Heated: Yes Finished: Yes Enclosed: Yes Contiguous: Yes Permitted: Yes Wet space: No Addition: No Conversion: No

# **Floor 2** - Entry

Dimensions: 6'0" x 11'5" Area: 58 sq. ft Counted as living area: Yes Heated: Yes Finished: Yes Enclosed: Yes Contiguous: Yes Permitted: Yes Wet space: No Addition: No Conversion: No

#### **Floor 2** - Bath

Dimensions: 11'8" x 7'6" Area: 73 sq. ft Counted as living area: Yes Heated: Yes Finished: Yes Enclosed: Yes Contiguous: Yes Permitted: Yes Wet space: Yes Addition: No Conversion: No

#### Floor 2 - Outdoor

Dimensions: 29'5" x 12'11" Area: 341 sq. ft Counted as living area: No Heated: No Finished: Yes Enclosed: No Contiguous: Yes Permitted: Yes Wet space: No Addition: No Conversion: No

# Floor 2 - Living Room

Dimensions: 21'2" x 13'0" Area: 277 sq. ft Counted as living area: Yes Heated: Yes Finished: Yes Enclosed: Yes Contiguous: Yes Permitted: Yes Wet space: No Addition: No Conversion: No

Dimensions: 10'11" x 13'5" Area: 147 sq. ft Counted as living area: Yes Heated: Yes Finished: Yes Enclosed: Yes Contiguous: Yes Permitted: Yes Wet space: No Addition: No Conversion: No

## Floor 2 - Bath

Dimensions: 8'0" x 9'8" Area: 64 sq. ft Counted as living area: Yes Heated: Yes Finished: Yes Enclosed: Yes Contiguous: Yes Permitted: Yes Wet space: Yes Addition: No Conversion: No

# 🤨 Floor 2 - Dining Room

Dimensions: 9'4" x 13'5" Area: 126 sq. ft Counted as living area: Yes Heated: Yes Finished: Yes Enclosed: Yes Contiguous: Yes Permitted: Yes Wet space: No Addition: No Conversion: No