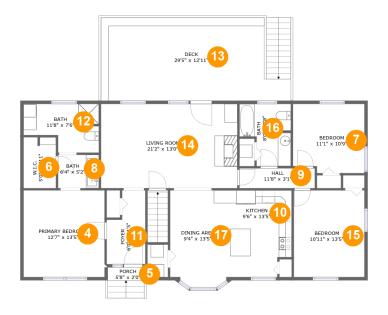

#### Total sqft: 1421 Living area: 0

| # |          | Dimensions    | sqft        | Counted as living area |
|---|----------|---------------|-------------|------------------------|
| 1 | Bath     | 10'9" x 6'3"  | 61 sq. ft   | No                     |
| 2 | Room     | 10'10" x 6'4" | 68 sq. ft   | No                     |
| 3 | Basement | 52'3" x 25'8" | 1190 sq. ft | No                     |

### Floor 1 - Bath

Dimensions: 10'9" x 6'3" Area: 61 sq. ft Counted as living area: No Heated: Yes Finished: No Enclosed: Yes Contiguous: Yes Permitted: Yes Wet space: Yes Addition: No Conversion: No