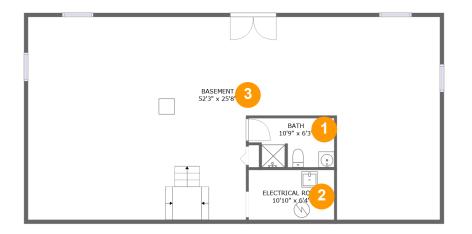

#### Total sqft: 1421 Living area: 0

| # |          | Dimensions    | sqft        | Counted as living area |
|---|----------|---------------|-------------|------------------------|
| 1 | Bath     | 10'9" x 6'3"  | 61 sq. ft   | No                     |
| 2 | Room     | 10'10" x 6'4" | 68 sq. ft   | No                     |
| 3 | Basement | 52'3" x 25'8" | 1190 sq. ft | No                     |

### Floor 1 - Bath

Dimensions: 10'9" x 6'3" Area: 61 sq. ft Counted as living area: No Heated: Yes Finished: No Enclosed: Yes Contiguous: Yes Permitted: Yes Wet space: Yes Addition: No Conversion: No

#### 2 Floor 1 - Room

Dimensions: 10'10" x 6'4" Area: 68 sq. ft Counted as living area: No

Heated: No Finished: No Enclosed: Yes Contiguous: Yes Permitted: Yes Wet space: No Addition: No Conversion: No

Dimensions: 52'3" x 25'8" Area: 1190 sq. ft Counted as living area: No Heated: Yes Finished: No Enclosed: Yes Contiguous: Yes Permitted: Yes Wet space: No Addition: No Conversion: No