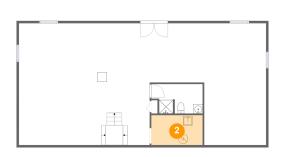

#### Total sqft: 1421 Living area: 0

| # |          | Dimensions    | sqft        | Counted as living area |
|---|----------|---------------|-------------|------------------------|
| 1 | Bath     | 10'9" x 6'3"  | 61 sq. ft   | No                     |
| 2 | Room     | 10'10" x 6'4" | 68 sq. ft   | No                     |
| 3 | Basement | 52'3" x 25'8" | 1190 sq. ft | No                     |

#### 2 Floor 1 - Room

Dimensions: 10'10" x 6'4" Area: 68 sq. ft Counted as living area: No

Heated: No Finished: No Enclosed: Yes Contiguous: Yes Permitted: Yes Wet space: No Addition: No Conversion: No

Dimensions: 52'3" x 25'8" Area: 1190 sq. ft Counted as living area: No Heated: Yes Finished: No Enclosed: Yes Contiguous: Yes Permitted: Yes Wet space: No Addition: No Conversion: No