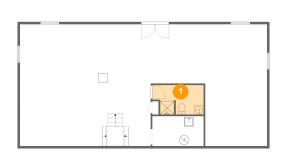

#### Total sqft: 1421 Living area: 0

| # |          | Dimensions    | sqft        | Counted as living area |
|---|----------|---------------|-------------|------------------------|
| 1 | Bath     | 10'9" x 6'3"  | 61 sq. ft   | No                     |
| 2 | Room     | 10'10" x 6'4" | 68 sq. ft   | No                     |
| 3 | Basement | 52'3" x 25'8" | 1190 sq. ft | No                     |

#### 2 Floor 1 - Room

Dimensions: 10'10" x 6'4" Area: 68 sq. ft Counted as living area: No

Heated: No Finished: No Enclosed: Yes Contiguous: Yes Permitted: Yes Wet space: No Addition: No Conversion: No

Dimensions: 52'3" x 25'8" Area: 1190 sq. ft Counted as living area: No Heated: Yes Finished: No Enclosed: Yes Contiguous: Yes Permitted: Yes Wet space: No Addition: No Conversion: No