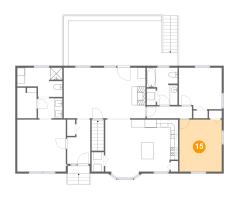

Dimensions: 10'11" x 13'5" Area: 147 sq. ft Counted as living area: Yes Heated: Yes Finished: Yes Enclosed: Yes Contiguous: Yes Permitted: Yes Wet space: No Addition: No Conversion: No