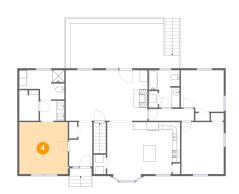

#### Floor 2 - Bedroom

Dimensions: 12'7" x 13'5" Area: 169 sq. ft Counted as living area: Yes Heated: Yes Finished: Yes Enclosed: Yes Contiguous: Yes Permitted: Yes Wet space: No Addition: No Conversion: No