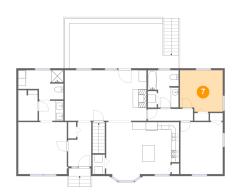

#### Floor 2 - Bedroom

Dimensions: 11'1" x 10'9" Area: 115 sq. ft Counted as living area: Yes Heated: Yes Finished: Yes Enclosed: Yes Contiguous: Yes Permitted: Yes Wet space: No Addition: No Conversion: No