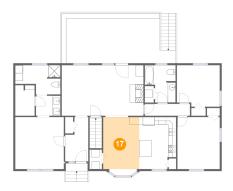

# Floor 2 - Living Room

Dimensions: 21'2" x 13'0" Area: 277 sq. ft Counted as living area: Yes Heated: Yes Finished: Yes Enclosed: Yes Contiguous: Yes Permitted: Yes Wet space: No Addition: No Conversion: No