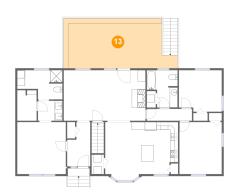

#### Floor 2 - Outdoor

Dimensions: 29'5" x 12'11" Area: 341 sq. ft Counted as living area: No Heated: No Finished: Yes Enclosed: No Contiguous: Yes Permitted: Yes Wet space: No Addition: No Conversion: No