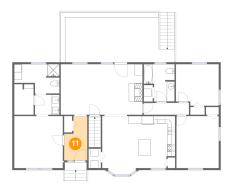

# **Floor 2** - Entry

Dimensions: 6'0" x 11'5" Area: 58 sq. ft Counted as living area: Yes Heated: Yes Finished: Yes Enclosed: Yes Contiguous: Yes Permitted: Yes Wet space: No Addition: No Conversion: No