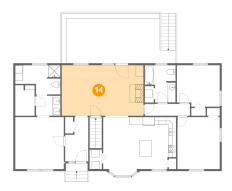

# Floor 2 - Living Room

Dimensions: 21'2" x 13'0" Area: 277 sq. ft Counted as living area: Yes Heated: Yes Finished: Yes Enclosed: Yes Contiguous: Yes Permitted: Yes Wet space: No Addition: No Conversion: No