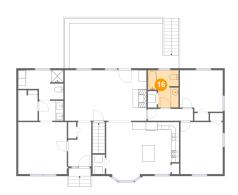

## Floor 2 - Bath

Dimensions: 8'0" x 9'8" Area: 64 sq. ft Counted as living area: Yes Heated: Yes Finished: Yes Enclosed: Yes Contiguous: Yes Permitted: Yes Wet space: Yes Addition: No Conversion: No