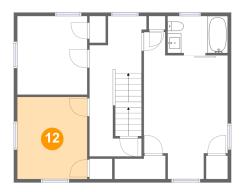

# 12 Floor 3 - Bedroom

**Dimensions:** 10'2" x 11'11" **Area:** 121 sq. ft

Counted as Living Area:

Yes

Heated: Yes Finished: Yes Enclosed: Yes Contiguous:

Yes

Permitted: Yes Wet Space: No Addition: No Conversion: No