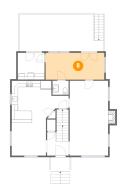

## Floor 2 - Sunroom

**Dimensions:** 18'7" x 8'6"

**Area:** 158 sq. ft

Counted as Living Area:

Yes

Heated: Yes Finished: Yes Enclosed: Yes Contiguous: Yes