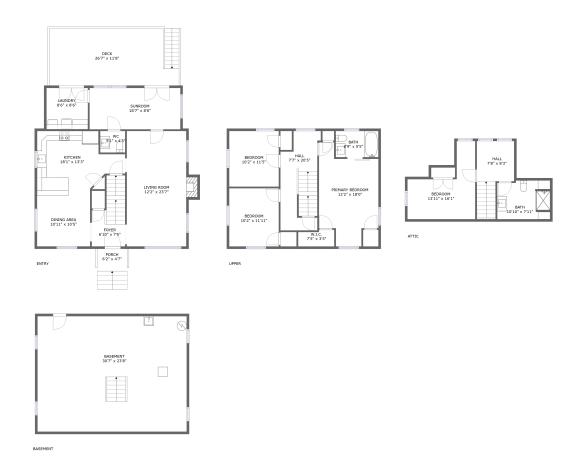

#### **Room Dimensions**

Floor 1 Total sqft: 780 Living area: 0

| # | Room name | Dimensions    | Area (sqft) | Counted as Living Area |
|---|-----------|---------------|-------------|------------------------|
| 1 | Basement  | 30'7" x 23'8" | 725 sq. ft  | No                     |

#### **Room Dimensions**

Floor 2 Total sqft: 1356 Living area: 1031

| #  | Room name   | Dimensions     | Area (sqft) | Counted as Living Area |
|----|-------------|----------------|-------------|------------------------|
| 2  | Living Room | 12'2" x 23'7"  | 298 sq. ft  | Yes                    |
| 3  | Deck        | 26'7" x 11'8"  | 285 sq. ft  | No                     |
| 4  | Kitchen     | 18'1" x 13'3"  | 186 sq. ft  | Yes                    |
| 5  | Porch       | 6'2" x 4'7"    | 28 sq. ft   | No                     |
| 6  | Dining Area | 10'11" x 10'5" | 114 sq. ft  | Yes                    |
| 7  | Laundry     | 8'6" x 8'6"    | 72 sq. ft   | Yes                    |
| 8  | Sunroom     | 18'7" x 8'6"   | 158 sq. ft  | Yes                    |
| 9  | Foyer       | 6'10" x 7'5"   | 78 sq. ft   | Yes                    |
| 10 | Wc          | 5'1" x 4'5"    | 23 sq. ft   | Yes                    |

#### **Room Dimensions**

Floor 3 Total sqft: 780 Living area: 780

| #  | Room name       | Dimensions     | Area (sqft) | Counted as Living Area |
|----|-----------------|----------------|-------------|------------------------|
| 11 | Hall            | 7'7" x 20'5"   | 142 sq. ft  | Yes                    |
| 12 | Bedroom         | 10'2" x 11'11" | 121 sq. ft  | Yes                    |
| 13 | Bedroom         | 10'2" x 11'5"  | 116 sq. ft  | Yes                    |
| 14 | Bath            | 8'9" x 5'5"    | 47 sq. ft   | Yes                    |
| 15 | Primary Bedroom | 12'2" x 18'0"  | 204 sq. ft  | Yes                    |
| 16 | W.i.c.          | 7'5" x 3'5"    | 23 sq. ft   | Yes                    |

#### **Room Dimensions**

Floor 4 Total sqft: 389 Living area: 389

| #  | Room name | Dimensions     | Area (sqft) | Counted as Living Area |
|----|-----------|----------------|-------------|------------------------|
| 17 | Bedroom   | 13'11" x 16'1" | 144 sq. ft  | Yes                    |
| 18 | Hall      | 7'8" x 8'3"    | 93 sq. ft   | Yes                    |
| 19 | Bath      | 10'10" x 7'11" | 82 sq. ft   | Yes                    |