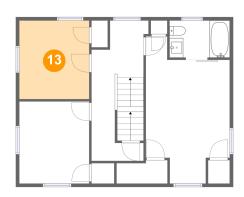

## 1 Floor 3 - Bedroom

Dimensions: 10'2" x 11'5"

Area: 116 sq. ft

Counted as Living Area:

Yes

Heated: Yes Finished: Yes Enclosed: Yes Contiguous:

Yes

Permitted: Yes Wet Space: No Addition: No Conversion: No