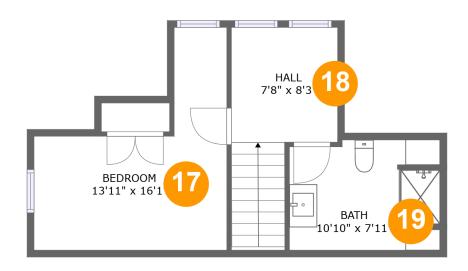

#### **Room Dimensions**

Floor 4 Total sqft: 389 Living area: 389

| #  | Room name | Dimensions     | Area (sqft) | Counted as Living Area |
|----|-----------|----------------|-------------|------------------------|
| 17 | Bedroom   | 13'11" x 16'1" | 144 sq. ft  | Yes                    |
| 18 | Hall      | 7'8" x 8'3"    | 93 sq. ft   | Yes                    |
| 19 | Bath      | 10'10" x 7'11" | 82 sq. ft   | Yes                    |

# 7 Floor 4 - Bedroom

Dimensions: 13'11" x 16'1"

Area: 144 sq. ft

Counted as Living Area:

Yes

Heated: Yes Finished: Yes Enclosed: Yes Contiguous:

Yes

1 Floor 4 - Hall

Dimensions: 7'8" x 8'3" Area: 93 sq. ft

Counted as Living Area:

۷۵٥

Heated: Yes Finished: Yes Enclosed: Yes Contiguous:

Yes

Permitted: Yes Wet Space: No Addition: No Conversion: No

## 19 Floor 4 - Bath

Dimensions: 10'10" x 7'11"

Area: 82 sq. ft

Counted as Living Area:

Yes

Heated: Yes Finished: Yes Enclosed: Yes Contiguous:

Yes