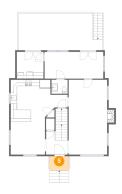

### Floor 2 - Foyer

**Dimensions**: 6'10" x 7'5"

Area: 78 sq. ft

**Counted as Living Area:** 

Yes

Heated: Yes Finished: Yes Enclosed: Yes Contiguous:

Yes

Permitted: Yes Wet Space: No Addition: No Conversion: No