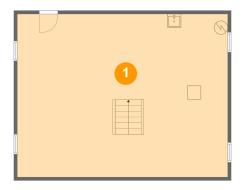

#### **Room Dimensions**

Floor 1 Total sqft: 780 Living area: 0

| # | Room name | Dimensions    | Area (sqft) | Counted as Living Area |
|---|-----------|---------------|-------------|------------------------|
| 1 | Basement  | 30'7" x 23'8" | 725 sq. ft  | No                     |

# 1 Floor 1 - Basement

**Dimensions:** 30'7" x 23'8"

**Area:** 725 sq. ft

Counted as Living Area: No

Heated: No Finished: No Enclosed: Yes Contiguous: Yes Permitted: Yes Wet Space: No Addition: No Conversion: No