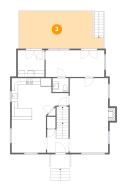

# 2 Floor 2 - Living Room

Dimensions: 12'2" x 23'7"

**Area:** 298 sq. ft

Counted as Living Area:

Yes

Heated: Yes Finished: Yes Enclosed: Yes Contiguous:

Yes

Dimensions: 26'7" x 11'8"

**Area:** 285 sq. ft

Counted as Living Area: No

Heated: No Finished: Yes Enclosed: No Contiguous: Yes Permitted: Yes Wet Space: No Addition: No Conversion: No