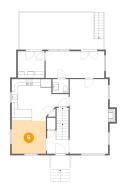

### Floor 2 - Wc

Dimensions: 5'1" x 4'5"

Area: 23 sq. ft

Counted as Living Area:

Yes

Heated: Yes Finished: Yes Enclosed: Yes Contiguous:

Yes

Permitted: Yes Wet Space: Yes Addition: No Conversion: No