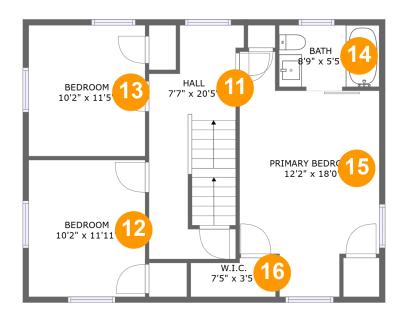

#### **Room Dimensions**

Floor 3 Total sqft: 780 Living area: 780

| #  | Room name       | Dimensions     | Area (sqft) | Counted as Living Area |
|----|-----------------|----------------|-------------|------------------------|
| 11 | Hall            | 7'7" x 20'5"   | 142 sq. ft  | Yes                    |
| 12 | Bedroom         | 10'2" x 11'11" | 121 sq. ft  | Yes                    |
| 13 | Bedroom         | 10'2" x 11'5"  | 116 sq. ft  | Yes                    |
| 14 | Bath            | 8'9" x 5'5"    | 47 sq. ft   | Yes                    |
| 15 | Primary Bedroom | 12'2" x 18'0"  | 204 sq. ft  | Yes                    |
| 16 | W.i.c.          | 7'5" x 3'5"    | 23 sq. ft   | Yes                    |

# Floor 3 - Hall

Dimensions: 7'7" x 20'5"

**Area:** 142 sq. ft

Counted as Living Area:

Yes

Heated: Yes Finished: Yes Enclosed: Yes Contiguous:

Yes

# 12 Floor 3 - Bedroom

**Dimensions:** 10'2" x 11'11" **Area:** 121 sq. ft

Counted as Living Area:

Yes

Heated: Yes Finished: Yes Enclosed: Yes Contiguous:

Yes

Permitted: Yes Wet Space: No Addition: No Conversion: No

## 1 Floor 3 - Bedroom

Dimensions: 10'2" x 11'5"

Area: 116 sq. ft

Counted as Living Area:

Yes

Heated: Yes Finished: Yes Enclosed: Yes Contiguous:

Yes

Permitted: Yes Wet Space: No Addition: No Conversion: No

## 4 Floor 3 - Bath

Dimensions: 8'9" x 5'5"

Area: 47 sq. ft

Counted as Living Area:

Yes

Heated: Yes Finished: Yes Enclosed: Yes Contiguous: Yes

# 15 Floor 3 - Primary Bedroom

**Dimensions:** 12'2" x 18'0" **Area:** 204 sq. ft

**Counted as Living Area:** 

Yes

Heated: Yes Finished: Yes Enclosed: Yes Contiguous:

Yes

Permitted: Yes Wet Space: No Addition: No Conversion: No

### 6 Floor 3 - W.i.c.

Dimensions: 7'5" x 3'5"

Area: 23 sq. ft

Counted as Living Area:

Yes

Heated: Yes Finished: Yes Enclosed: Yes

**Contiguous:** 

Yes