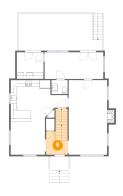

### Floor 2 - Foyer

**Dimensions**: 6'10" x 7'5"

Area: 78 sq. ft

**Counted as Living Area:** 

Yes

Heated: Yes Finished: Yes Enclosed: Yes Contiguous:

Yes

Permitted: Yes Wet Space: No Addition: No Conversion: No