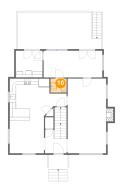

### Floor 2 - Wc

Dimensions: 5'1" x 4'5"

Area: 23 sq. ft

Counted as Living Area:

Yes

Heated: Yes Finished: Yes Enclosed: Yes Contiguous:

Yes

Permitted: Yes Wet Space: Yes Addition: No Conversion: No