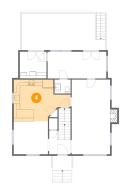

# 4 Floor 2 - Kitchen

Dimensions: 18'1" x 13'3"

**Area:** 186 sq. ft

Counted as Living Area:

Yes

Heated: Yes Finished: Yes Enclosed: Yes

**Contiguous:** 

Yes

Permitted: Yes Wet Space: No Addition: No Conversion: No