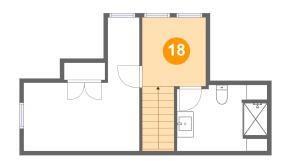

# 7 Floor 4 - Bedroom

Dimensions: 13'11" x 16'1"

Area: 144 sq. ft

Counted as Living Area:

Yes

Heated: Yes Finished: Yes Enclosed: Yes Contiguous:

Yes

1 Floor 4 - Hall

Dimensions: 7'8" x 8'3" Area: 93 sq. ft

Counted as Living Area:

۷۵٥

Heated: Yes Finished: Yes Enclosed: Yes Contiguous:

Yes

Permitted: Yes Wet Space: No Addition: No Conversion: No