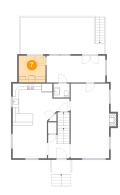

# 2 Floor 2 - Living Room

Dimensions: 12'2" x 23'7"

**Area:** 298 sq. ft

Counted as Living Area:

Yes

Heated: Yes Finished: Yes Enclosed: Yes Contiguous:

Yes

Dimensions: 26'7" x 11'8"