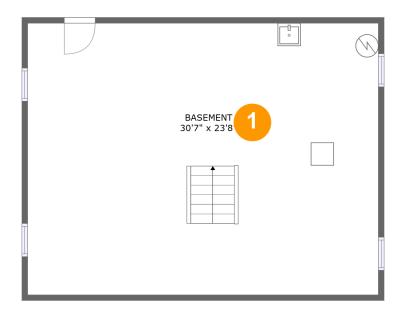

#### **Room Dimensions**

Floor 1 Total sqft: 780 Living area: 0

| # | Room name | Dimensions    | Area (sqft) | Counted as Living Area |
|---|-----------|---------------|-------------|------------------------|
| 1 | Basement  | 30'7" x 23'8" | 725 sq. ft  | No                     |

# 1 Floor 1 - Basement

**Dimensions:** 30'7" x 23'8"

**Area:** 725 sq. ft

Counted as Living Area: No

Heated: No Finished: No Enclosed: Yes Contiguous: Yes Permitted: Yes Wet Space: No Addition: No Conversion: No