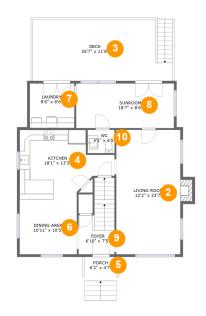

#### **Room Dimensions**

Floor 2 Total sqft: 1356 Living area: 1031

| #  | Room name   | Dimensions     | Area (sqft) | Counted as Living Area |
|----|-------------|----------------|-------------|------------------------|
| 2  | Living Room | 12'2" x 23'7"  | 298 sq. ft  | Yes                    |
| 3  | Deck        | 26'7" x 11'8"  | 285 sq. ft  | No                     |
| 4  | Kitchen     | 18'1" x 13'3"  | 186 sq. ft  | Yes                    |
| 5  | Porch       | 6'2" x 4'7"    | 28 sq. ft   | No                     |
| 6  | Dining Area | 10'11" x 10'5" | 114 sq. ft  | Yes                    |
| 7  | Laundry     | 8'6" x 8'6"    | 72 sq. ft   | Yes                    |
| 8  | Sunroom     | 18'7" x 8'6"   | 158 sq. ft  | Yes                    |
| 9  | Foyer       | 6'10" x 7'5"   | 78 sq. ft   | Yes                    |
| 10 | Wc          | 5'1" x 4'5"    | 23 sq. ft   | Yes                    |

# 2 Floor 2 - Living Room

Dimensions: 12'2" x 23'7"

**Area:** 298 sq. ft

Counted as Living Area:

Yes

Heated: Yes Finished: Yes Enclosed: Yes Contiguous:

Yes

Dimensions: 26'7" x 11'8"

**Area:** 285 sq. ft

Counted as Living Area: No

Heated: No Finished: Yes Enclosed: No Contiguous: Yes Permitted: Yes Wet Space: No Addition: No Conversion: No

# 4 Floor 2 - Kitchen

Dimensions: 18'1" x 13'3"

**Area:** 186 sq. ft

Counted as Living Area:

Yes

Heated: Yes Finished: Yes Enclosed: Yes

**Contiguous:** 

Yes

Permitted: Yes Wet Space: No Addition: No Conversion: No

# 5 Floor 2 - Porch

Dimensions: 6'2" x 4'7"

Area: 28 sq. ft

Counted as Living Area: No

Heated: No Finished: Yes Enclosed: No Contiguous: Yes Permitted: Yes Wet Space: No Addition: No Conversion: No

# 6 Floor 2 - Dining Area

**Dimensions:** 10'11" x 10'5" **Area:** 114 sq. ft

Counted as Living Area:

Yes

Heated: Yes Finished: Yes Enclosed: Yes Contiguous:

Yes

Permitted: Yes Wet Space: No Addition: No Conversion: No

# Floor 2 - Laundry

Dimensions: 8'6" x 8'6"

Area: 72 sq. ft

Counted as Living Area:

Yes

Heated: Yes Finished: Yes Enclosed: Yes Contiguous:

Yes

Permitted: Yes Wet Space: No Addition: No Conversion: No

## Floor 2 - Sunroom

**Dimensions:** 18'7" x 8'6"

**Area:** 158 sq. ft

Counted as Living Area:

Yes

Heated: Yes Finished: Yes Enclosed: Yes Contiguous: Yes

### Floor 2 - Foyer

**Dimensions**: 6'10" x 7'5"

Area: 78 sq. ft

**Counted as Living Area:** 

Yes

Heated: Yes Finished: Yes Enclosed: Yes Contiguous:

Yes

Permitted: Yes Wet Space: No Addition: No Conversion: No

### Floor 2 - Wc

Dimensions: 5'1" x 4'5"

Area: 23 sq. ft

Counted as Living Area:

Yes

Heated: Yes Finished: Yes Enclosed: Yes Contiguous:

Yes

Permitted: Yes Wet Space: Yes Addition: No Conversion: No