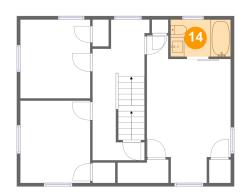

## 4 Floor 3 - Bath

Dimensions: 8'9" x 5'5"

Area: 47 sq. ft

Counted as Living Area:

Yes

Heated: Yes Finished: Yes Enclosed: Yes Contiguous: Yes