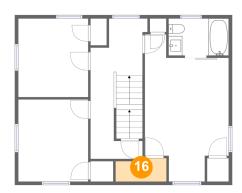

### 6 Floor 3 - W.i.c.

Dimensions: 7'5" x 3'5"

Area: 23 sq. ft

Counted as Living Area:

Yes

Heated: Yes Finished: Yes Enclosed: Yes

**Contiguous:** 

Yes