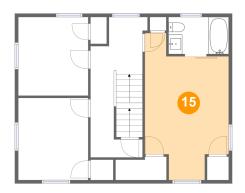

# 15 Floor 3 - Primary Bedroom

**Dimensions:** 12'2" x 18'0" **Area:** 204 sq. ft

**Counted as Living Area:** 

Yes

Heated: Yes Finished: Yes Enclosed: Yes Contiguous:

Yes

Permitted: Yes Wet Space: No Addition: No Conversion: No