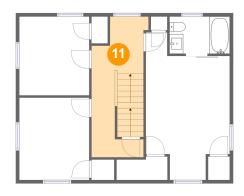

# Floor 3 - Hall

Dimensions: 7'7" x 20'5"

**Area:** 142 sq. ft

Counted as Living Area:

Yes

Heated: Yes Finished: Yes Enclosed: Yes Contiguous:

Yes