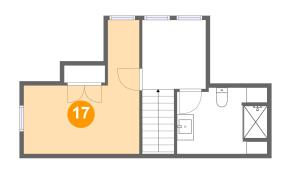

# 7 Floor 4 - Bedroom

Dimensions: 13'11" x 16'1"

Area: 144 sq. ft

Counted as Living Area:

Yes

Heated: Yes Finished: Yes Enclosed: Yes Contiguous:

Yes

1 Floor 4 - Hall