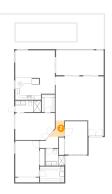

6

### Floor 1 - W.I.C.

**Dimensions**: 5'8" x 7'7" **Area**: 43 sq. ft **Counted as living area**: Yes Heated: Yes Finished: Yes Enclosed: Yes Contiguous: Yes Permitted: Yes Wet space: No Addition: No Conversion: No