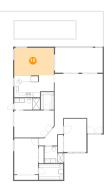

## 5 Floor 1 - Primary Bedroom

Dimensions: 17'1" x 11'8" Area: 188 sq. ft Counted as living area: Yes Heated: Yes Finished: Yes Enclosed: Yes Contiguous: Yes Permitted: Yes Wet space: No Addition: No Conversion: No