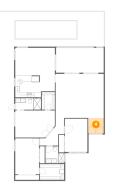

#### Floor 1 - Patio

Dimensions: 46'2" x 15'0" Area: 691 sq. ft Counted as living area: No Heated: No Finished: Yes Enclosed: No Contiguous: Yes Permitted: Yes Wet space: No Addition: No Conversion: No