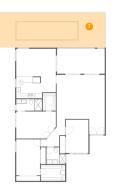

#### Floor 1 - Patio

Dimensions: 46'2" x 15'0" Area: 691 sq. ft Counted as living area: No Heated: No Finished: Yes Enclosed: No Contiguous: Yes Permitted: Yes Wet space: No Addition: No Conversion: No