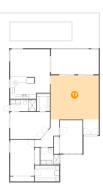

## 🕛 Floor 1 - Dining Area

Dimensions: 17'1" x 11'10" Area: 203 sq. ft Counted as living area: Yes Heated: Yes Finished: Yes Enclosed: Yes Contiguous: Yes Permitted: Yes Wet space: No Addition: No Conversion: No