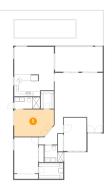

## 🕛 Floor 1 - Dining Area

Dimensions: 17'1" x 11'10" Area: 203 sq. ft Counted as living area: Yes Heated: Yes Finished: Yes Enclosed: Yes Contiguous: Yes Permitted: Yes Wet space: No Addition: No Conversion: No