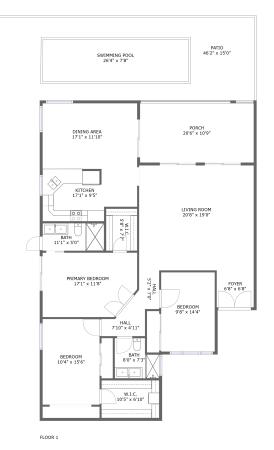

## **Room dimensions**

Floor 1

Total sqft: 2490

Living area: 1781

| #  |                 | Dimensions     | sqft       | Counted as living area |
|----|-----------------|----------------|------------|------------------------|
| 1  | Bath            | 8'0" x 7'3"    | 51 sq. ft  | Yes                    |
| 2  | Hall            | 5'2" x 7'0"    | 30 sq. ft  | Yes                    |
| 3  | Bedroom         | 9'8" x 14'4"   | 139 sq. ft | Yes                    |
| 4  | Foyer           | 6'8" x 6'8"    | 45 sq. ft  | Yes                    |
| 5  | Primary Bedroom | 17'1" x 11'8"  | 188 sq. ft | Yes                    |
| 6  | W.I.C.          | 5'8" x 7'7"    | 43 sq. ft  | Yes                    |
| 7  | Patio           | 46'2" x 15'0"  | 691 sq. ft | No                     |
| 8  | Hall            | 7'10" x 4'11"  | 33 sq. ft  | Yes                    |
| 9  | Porch           | 20'6" x 10'9"  | 220 sq. ft | No                     |
| 10 | Dining Area     | 17'1" x 11'10" | 203 sq. ft | Yes                    |
| 11 | Swimming Pool   | 26'4" x 7'8"   | 202 sq. ft | No                     |

Scan captured on Mon, 03 Mar 2025 21:12:30 GMT

Information is calculated by Cubicasa technology deemed highly reliable but not guaranteed.

| #  |             | Dimensions    | sqft       | Counted as living area |
|----|-------------|---------------|------------|------------------------|
| 12 | Living Room | 20'8" x 19'0" | 393 sq. ft | Yes                    |
| 13 | Bath        | 11'1" x 5'0"  | 55 sq. ft  | Yes                    |
| 14 | Kitchen     | 17'1" x 9'5"  | 146 sq. ft | Yes                    |
| 15 | W.I.C.      | 10'5" x 6'10" | 71 sq. ft  | Yes                    |
| 16 | Bedroom     | 10'4" x 15'6" | 159 sq. ft | Yes                    |