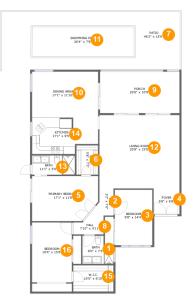

## **Room dimensions**

Floor 1

Total sqft: 2490

Living area: 1781

| #  |                 | Dimensions     | sqft       | Counted as living area |
|----|-----------------|----------------|------------|------------------------|
| 1  | Bath            | 8'0" x 7'3"    | 51 sq. ft  | Yes                    |
| 2  | Hall            | 5'2" x 7'0"    | 30 sq. ft  | Yes                    |
| 3  | Bedroom         | 9'8" x 14'4"   | 139 sq. ft | Yes                    |
| 4  | Foyer           | 6'8" x 6'8"    | 45 sq. ft  | Yes                    |
| 5  | Primary Bedroom | 17'1" x 11'8"  | 188 sq. ft | Yes                    |
| 6  | W.I.C.          | 5'8" x 7'7"    | 43 sq. ft  | Yes                    |
| 7  | Patio           | 46'2" x 15'0"  | 691 sq. ft | No                     |
| 8  | Hall            | 7'10" x 4'11"  | 33 sq. ft  | Yes                    |
| 9  | Porch           | 20'6" x 10'9"  | 220 sq. ft | No                     |
| 10 | Dining Area     | 17'1" x 11'10" | 203 sq. ft | Yes                    |
| 11 | Swimming Pool   | 26'4" x 7'8"   | 202 sq. ft | No                     |

Scan captured on Mon, 03 Mar 2025 21:12:30 GMT

Information is calculated by Cubicasa technology deemed highly reliable but not guaranteed.

| #  |             | Dimensions    | sqft       | Counted as living area |
|----|-------------|---------------|------------|------------------------|
| 12 | Living Room | 20'8" x 19'0" | 393 sq. ft | Yes                    |
| 13 | Bath        | 11'1" x 5'0"  | 55 sq. ft  | Yes                    |
| 14 | Kitchen     | 17'1" x 9'5"  | 146 sq. ft | Yes                    |
| 15 | W.I.C.      | 10'5" x 6'10" | 71 sq. ft  | Yes                    |
| 16 | Bedroom     | 10'4" x 15'6" | 159 sq. ft | Yes                    |