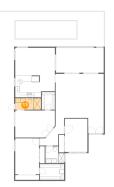

Dimensions: 8'0" x 7'3" Area: 51 sq. ft Counted as living area: Yes Heated: Yes Finished: Yes Enclosed: Yes Contiguous: Yes Permitted: Yes Wet space: Yes Addition: No Conversion: No