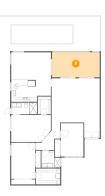

#### Floor 1 - Patio

Dimensions: 46'2" x 15'0" Area: 691 sq. ft Counted as living area: No Heated: No Finished: Yes Enclosed: No Contiguous: Yes Permitted: Yes Wet space: No Addition: No Conversion: No