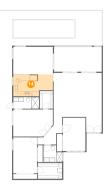

**Dimensions:** 6'8" x 6'8" **Area:** 45 sq. ft **Counted as living area:** Yes Heated: Yes Finished: Yes Enclosed: Yes Contiguous: Yes Permitted: Yes Wet space: No Addition: No Conversion: No