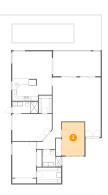

## 5 Floor 1 - Primary Bedroom

Dimensions: 17'1" x 11'8" Area: 188 sq. ft Counted as living area: Yes Heated: Yes Finished: Yes Enclosed: Yes Contiguous: Yes Permitted: Yes Wet space: No Addition: No Conversion: No