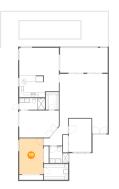

### 🤨 Floor 1 - Bedroom

Dimensions: 10'4" x 15'6" Area: 159 sq. ft Counted as living area: Yes Heated: Yes Finished: Yes Enclosed: Yes Contiguous: Yes Permitted: Yes Wet space: No Addition: No Conversion: No