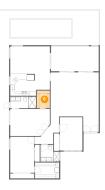

**Dimensions:** 6'8" x 6'8" **Area:** 45 sq. ft **Counted as living area:** Yes Heated: Yes Finished: Yes Enclosed: Yes Contiguous: Yes Permitted: Yes Wet space: No Addition: No Conversion: No