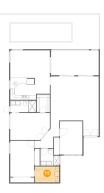

#### Floor 1 - Patio

Dimensions: 46'2" x 15'0" Area: 691 sq. ft Counted as living area: No Heated: No Finished: Yes Enclosed: No Contiguous: Yes Permitted: Yes Wet space: No Addition: No Conversion: No