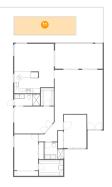

#### Floor 1 - Patio

Dimensions: 46'2" x 15'0" Area: 691 sq. ft Counted as living area: No Heated: No Finished: Yes Enclosed: No Contiguous: Yes Permitted: Yes Wet space: No Addition: No Conversion: No