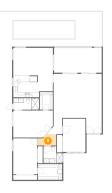

**Dimensions:** 6'8" x 6'8" **Area:** 45 sq. ft **Counted as living area:** Yes Heated: Yes Finished: Yes Enclosed: Yes Contiguous: Yes Permitted: Yes Wet space: No Addition: No Conversion: No