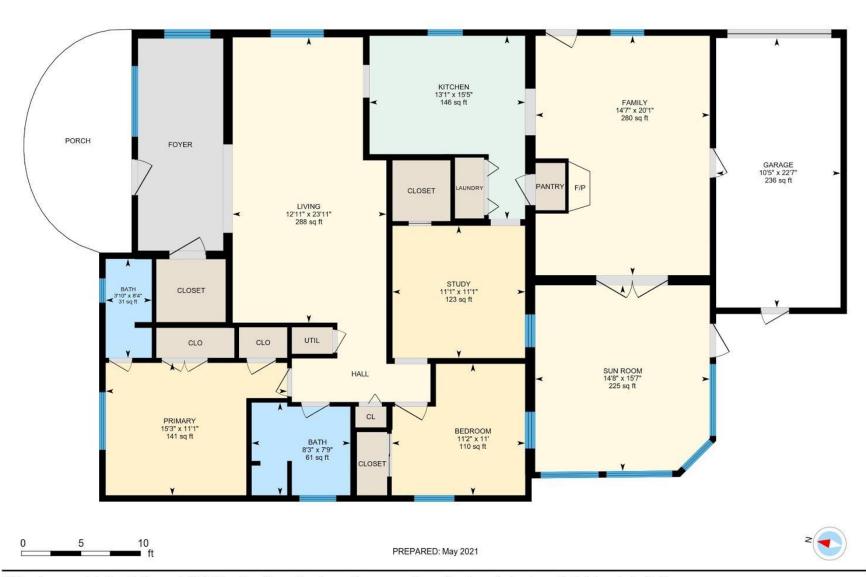

### **Room Measurements**

Only major rooms are listed. Some listed rooms may be excluded from total interior floor area (e.g. garage). Room dimensions are largest length and width; parts of room may be smaller. Room area is not always equal to product of length and width.

## MAIN FLOOR

Bath: 7'9" x 8'3" (7.8' x 8.3') | 61 sq ft Bath: 8'4" x 3'10" (8.3' x 3.9') | 31 sq ft

Bedroom: 11' x 11'2" (11' x 11.2') | 110 sq ft
Family: 20'1" x 14'7" (20.1' x 14.6') | 280 sq ft
Garage: 22'7" x 10'5" (22.6' x 10.4') | 236 sq ft
Kitchen: 15'5" x 13'1" (15.4' x 13') | 146 sq ft
Living: 23'11" x 12'11" (23.9' x 12.9') | 288 sq ft
Primary: 11'1" x 15'3" (11.1' x 15.2') | 141 sq ft
Study: 11'1" x 11'1" (11.1' x 11.1') | 123 sq ft
Sun Room: 15'7" x 14'8" (15.6' x 14.6') | 225 sq ft

## MAIN FLOOR

Interior Area: 1865.06 sq ft
Excluded Area: 235.76 sq ft
Perimeter Wall Length: 179 ft
Perimeter Wall Thickness: 6.5 in
Exterior Area: 1961.86 sq ft

Exterior Area: 1961.86 sq ft Total Above Grade Floor Area