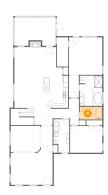

## • Floor 1 - Hall

Dimensions: 10'10" x 10'11"

Area: 70 sq. ft

Counted as living area: Yes

Heated: Yes Finished: Yes Enclosed: Yes Contiguous: Yes Permitted: Yes Wet space: No Addition: No Conversion: No