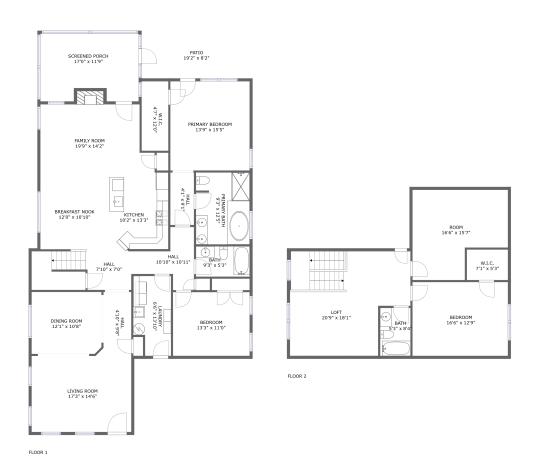

#### **Room dimensions**

Floor 1 Total sqft: 2375 Living area: 1999

| #  |                | Dimensions      | sqft       | Counted as living area |
|----|----------------|-----------------|------------|------------------------|
| 1  | Hall           | 10'10" x 10'11" | 70 sq. ft  | Yes                    |
| 2  | Patio          | 19'2" x 8'2"    | 158 sq. ft | No                     |
| 3  | Screened Porch | 17'0" x 11'9"   | 186 sq. ft | No                     |
| 4  | Bath           | 9'3" x 5'3"     | 49 sq. ft  | Yes                    |
| 5  | Bedroom        | 13'3" x 11'0"   | 146 sq. ft | Yes                    |
| 6  | Hall           | 4'10" x 9'8"    | 47 sq. ft  | Yes                    |
| 7  | Kitchen        | 10'2" x 13'3"   | 135 sq. ft | Yes                    |
| 8  | Hall           | 4'1" x 9'1"     | 37 sq. ft  | Yes                    |
| 9  | Dining Room    | 12'1" x 10'8"   | 129 sq. ft | Yes                    |
| 10 | Hall           | 7'10" x 7'0"    | 115 sq. ft | Yes                    |
| 11 | Laundry        | 6'6" x 13'10"   | 83 sq. ft  | Yes                    |

| #  |                 | Dimensions     | sqft       | Counted as living area |
|----|-----------------|----------------|------------|------------------------|
| 12 | Primary Bath    | 9'3" x 12'5"   | 115 sq. ft | Yes                    |
| 13 | Breakfast Nook  | 12'0" x 10'10" | 130 sq. ft | Yes                    |
| 14 | Living Room     | 17'3" x 14'6"  | 234 sq. ft | Yes                    |
| 15 | Primary Bedroom | 13'9" x 15'5"  | 211 sq. ft | Yes                    |
| 16 | Family Room     | 19'9" x 14'2"  | 251 sq. ft | Yes                    |
| 17 | W.I.C.          | 4'7" x 12'0"   | 55 sq. ft  | Yes                    |

#### **Room dimensions**

Floor 2 Total sqft: 923 Living area: 923

| #  |         | Dimensions    | sqft       | Counted as living area |
|----|---------|---------------|------------|------------------------|
| 18 | Bedroom | 16'6" x 12'9" | 210 sq. ft | Yes                    |
| 19 | W.I.C.  | 7'1" x 5'3"   | 37 sq. ft  | Yes                    |
| 20 | Room    | 16'6" x 15'7" | 216 sq. ft | Yes                    |
| 21 | Loft    | 20'9" x 18'1" | 327 sq. ft | Yes                    |
| 22 | Bath    | 5'3" x 8'4"   | 43 sq. ft  | Yes                    |