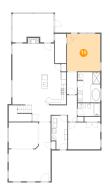

## Floor 1 - Screened Porch

**Dimensions**: 17'0" x 11'9"

**Area:** 186 sq. ft

Counted as living area: No

Heated: No Finished: Yes Enclosed: No Contiguous: Yes Permitted: Yes Wet space: No Addition: No Conversion: No