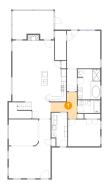

## • Floor 1 - Hall

Dimensions: 10'10" x 10'11"

Area: 70 sq. ft

Counted as living area: Yes

Heated: Yes Finished: Yes Enclosed: Yes Contiguous: Yes Permitted: Yes Wet space: No Addition: No Conversion: No