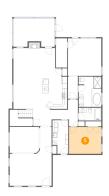

### Floor 1 - Kitchen

Dimensions: 10'2" x 13'3"

Area: 135 sq. ft

Counted as living area: Yes

Heated: Yes Finished: Yes Enclosed: Yes Contiguous: Yes Permitted: Yes Wet space: No Addition: No Conversion: No

## Floor 1 - Dining Room

**Dimensions:** 12'1" x 10'8"

**Area:** 129 sq. ft

Counted as living area: Yes

Heated: Yes Finished: Yes Enclosed: Yes Contiguous: Yes Permitted: Yes Wet space: No Addition: No Conversion: No