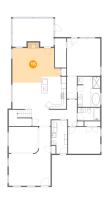

### 4 Floor 1 - Bath

Dimensions: 9'3" x 5'3"

Area: 49 sq. ft

Counted as living area: Yes

Heated: Yes Finished: Yes Enclosed: Yes Contiguous: Yes Permitted: Yes Wet space: Yes Addition: No Conversion: No