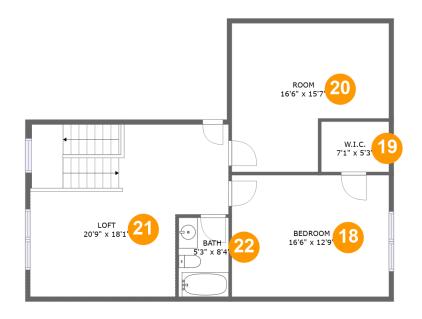

#### **Room dimensions**

Floor 2 Total sqft: 923 Living area: 923

| #  |         | Dimensions    | sqft       | Counted as living area |
|----|---------|---------------|------------|------------------------|
| 18 | Bedroom | 16'6" x 12'9" | 210 sq. ft | Yes                    |
| 19 | W.I.C.  | 7'1" x 5'3"   | 37 sq. ft  | Yes                    |
| 20 | Room    | 16'6" x 15'7" | 216 sq. ft | Yes                    |
| 21 | Loft    | 20'9" x 18'1" | 327 sq. ft | Yes                    |
| 22 | Bath    | 5'3" x 8'4"   | 43 sq. ft  | Yes                    |