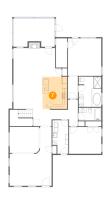

### Floor 1 - Kitchen

Dimensions: 10'2" x 13'3"

Area: 135 sq. ft

Counted as living area: Yes

Heated: Yes Finished: Yes Enclosed: Yes Contiguous: Yes Permitted: Yes Wet space: No Addition: No Conversion: No

## Floor 1 - Dining Room

**Dimensions:** 12'1" x 10'8"

**Area:** 129 sq. ft

Counted as living area: Yes

Heated: Yes Finished: Yes Enclosed: Yes Contiguous: Yes Permitted: Yes Wet space: No Addition: No Conversion: No