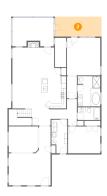

## 2 Floor 1 - Patio

**Dimensions:** 19'2" x 8'2"

Area: 158 sq. ft

Counted as living area: No