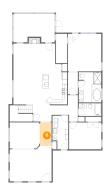

### Floor 1 - Kitchen

Dimensions: 10'2" x 13'3"

Area: 135 sq. ft

Counted as living area: Yes

Heated: Yes Finished: Yes Enclosed: Yes Contiguous: Yes Permitted: Yes Wet space: No Addition: No Conversion: No

## Floor 1 - Dining Room

**Dimensions:** 12'1" x 10'8"

**Area:** 129 sq. ft

Counted as living area: Yes

Heated: Yes Finished: Yes Enclosed: Yes Contiguous: Yes Permitted: Yes Wet space: No Addition: No Conversion: No