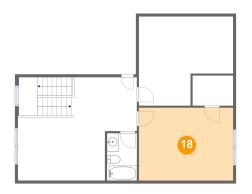

### **Floor 1 - W.I.C.**

Dimensions: 4'7" x 12'0"

Area: 55 sq. ft

Counted as living area: Yes

<sup>10</sup> Floor 2 - Bedroom

**Dimensions:** 16'6" x 12'9"

Area: 210 sq. ft

Counted as living area: Yes