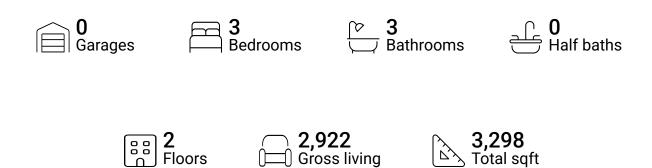

### **Property summary**



area sqft





#### **Room dimensions**

Floor 1 Total sqft: 2375 Living area: 1999

| #  |                | Dimensions      | sqft       | Counted as living area |
|----|----------------|-----------------|------------|------------------------|
| 1  | Hall           | 10'10" x 10'11" | 70 sq. ft  | Yes                    |
| 2  | Patio          | 19'2" x 8'2"    | 158 sq. ft | No                     |
| 3  | Screened Porch | 17'0" x 11'9"   | 186 sq. ft | No                     |
| 4  | Bath           | 9'3" x 5'3"     | 49 sq. ft  | Yes                    |
| 5  | Bedroom        | 13'3" x 11'0"   | 146 sq. ft | Yes                    |
| 6  | Hall           | 4'10" x 9'8"    | 47 sq. ft  | Yes                    |
| 7  | Kitchen        | 10'2" x 13'3"   | 135 sq. ft | Yes