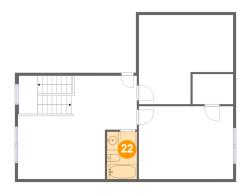

#### Floor 2 - Bath

Dimensions: 5'3" x 8'4"

Area: 43 sq. ft

Counted as living area: Yes