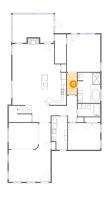

### Floor 1 - Kitchen

Dimensions: 10'2" x 13'3"

Area: 135 sq. ft

Counted as living area: Yes

Heated: Yes Finished: Yes Enclosed: Yes Contiguous: Yes Permitted: Yes Wet space: No Addition: No Conversion: No

## Floor 1 - Dining Room

**Dimensions:** 12'1" x 10'8"

**Area:** 129 sq. ft

Counted as living area: Yes

Heated: Yes Finished: Yes Enclosed: Yes Contiguous: Yes Permitted: Yes Wet space: No Addition: No Conversion: No