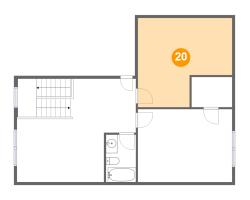

Floor 2 - Room

Dimensions: 16'6" x 15'7"

Area: 216 sq. ft

Counted as living area: Yes