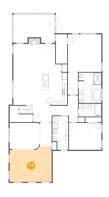

## 2 Floor 1 - Patio

**Dimensions:** 19'2" x 8'2"

Area: 158 sq. ft

Counted as living area: No