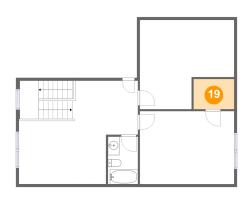

Heated: Yes Finished: Yes Enclosed: Yes Contiguous: Yes Permitted: Yes Wet space: No Addition: No Conversion: No

Floor 2 - W.I.C.

Dimensions: 7'1" x 5'3"

Area: 37 sq. ft

Counted as living area: Yes

Heated: Yes Finished: Yes Enclosed: Yes Contiguous: Yes Permitted: Yes Wet space: No Addition: No Conversion: No