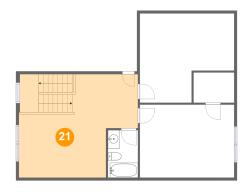

#### Floor 2 - Loft

Dimensions: 20'9" x 18'1"

**Area:** 327 sq. ft

Counted as living area: Yes

Heated: Yes Finished: Yes Enclosed: Yes Contiguous: Yes Permitted: Yes Wet space: No Addition: No Conversion: No