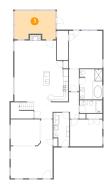

## 2 Floor 1 - Patio

**Dimensions:** 19'2" x 8'2"

Area: 158 sq. ft

Counted as living area: No