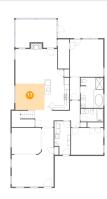

## • Floor 1 - Hall

Dimensions: 10'10" x 10'11"

Area: 70 sq. ft

Counted as living area: Yes

Heated: Yes Finished: Yes Enclosed: Yes Contiguous: Yes Permitted: Yes Wet space: No Addition: No Conversion: No