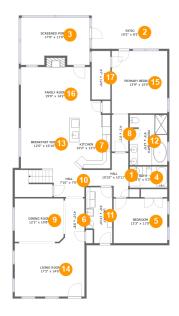

#### **Room dimensions**

Floor 1 Total sqft: 2375 Living area: 1999

| #  |                | Dimensions      | sqft       | Counted as living area |
|----|----------------|-----------------|------------|------------------------|
| 1  | Hall           | 10'10" x 10'11" | 70 sq. ft  | Yes                    |
| 2  | Patio          | 19'2" x 8'2"    | 158 sq. ft | No                     |
| 3  | Screened Porch | 17'0" x 11'9"   | 186 sq. ft | No                     |
| 4  | Bath           | 9'3" x 5'3"     | 49 sq. ft  | Yes                    |
| 5  | Bedroom        | 13'3" x 11'0"   | 146 sq. ft | Yes                    |
| 6  | Hall           | 4'10" x 9'8"    | 47 sq. ft  | Yes                    |
| 7  | Kitchen        | 10'2" x 13'3"   | 135 sq. ft | Yes                    |
| 8  | Hall           | 4'1" x 9'1"     | 37 sq. ft  | Yes                    |
| 9  | Dining Room    | 12'1" x 10'8"   | 129 sq. ft | Yes                    |
| 10 | Hall           | 7'10" x 7'0"    | 115 sq. ft | Yes                    |
| 11 | Laundry        | 6'6" x 13'10"   | 83 sq. ft  | Yes                    |

| #  |                 | Dimensions     | sqft       | Counted as living area |
|----|-----------------|----------------|------------|------------------------|
| 12 | Primary Bath    | 9'3" x 12'5"   | 115 sq. ft | Yes                    |
| 13 | Breakfast Nook  | 12'0" x 10'10" | 130 sq. ft | Yes                    |
| 14 | Living Room     | 17'3" x 14'6"  | 234 sq. ft | Yes                    |
| 15 | Primary Bedroom | 13'9" x 15'5"  | 211 sq. ft | Yes                    |
| 16 | Family Room     | 19'9" x 14'2"  | 251 sq. ft | Yes                    |
| 17 | W.I.C.          | 4'7" x 12'0"   | 55 sq. ft  | Yes                    |