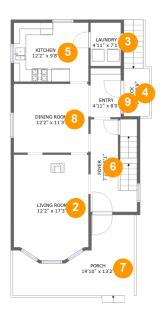

#### **Room dimensions**

Floor 2 Total sqft: 928 Living area: 725

| # |             | Dimensions     | sqft       | Counted as living area |
|---|-------------|----------------|------------|------------------------|
| 2 | Living Room | 12'2" x 17'3"  | 200 sq. ft | Yes                    |
| 3 | Laundry     | 4'11" x 7'1"   | 35 sq. ft  | Yes                    |
| 4 | Deck        | 4'2" x 7'9"    | 32 sq. ft  | No                     |
| 5 | Kitchen     | 12'2" x 9'8"   | 118 sq. ft | Yes                    |
| 6 | Foyer       | 7'7" x 15'1"   | 112 sq. ft | Yes                    |
| 7 | Porch       | 19'10" x 13'2" | 171 sq. ft | No                     |
| 8 | Dining Room | 12'2" x 11'3"  | 137 sq. ft | Yes                    |
| 9 | Entry       | 4'11" x 8'0"   | 40 sq. ft  | Yes                    |

### Floor 2 - Living Room

Dimensions: 12'2" x 17'3"

Area: 200 sq. ft

Counted as living area: Yes

### Floor 2 - Laundry

Dimensions: 4'11" x 7'1"

Area: 35 sq. ft

Counted as living area: Yes

Heated: Yes Finished: Yes Enclosed: Yes Contiguous: Yes Permitted: Yes Wet space: No Addition: No Conversion: No

#### 4 Floor 2 - Deck

Dimensions: 4'2" x 7'9"

Area: 32 sq. ft

Counted as living area: No

Heated: No Finished: Yes Enclosed: No Contiguous: Yes Permitted: Yes Wet space: No Addition: No Conversion: No

#### Floor 2 - Kitchen

Dimensions: 12'2" x 9'8"

Area: 118 sq. ft

Counted as living area: Yes

### 6 Floor 2 - Foyer

**Dimensions:** 7'7" x 15'1"

**Area:** 112 sq. ft

Counted as living area: Yes

Heated: Yes Finished: Yes Enclosed: Yes Contiguous: Yes Permitted: Yes Wet space: No Addition: No Conversion: No

### Floor 2 - Porch

Dimensions: 19'10" x 13'2"

Area: 171 sq. ft

Counted as living area: No

Heated: No Finished: Yes Enclosed: No Contiguous: Yes Permitted: Yes Wet space: No Addition: No Conversion: No

### Floor 2 - Dining Room

Dimensions: 12'2" x 11'3"

**Area:** 137 sq. ft

Counted as living area: Yes

### Floor 2 - Entry

Dimensions: 4'11" x 8'0"

Area: 40 sq. ft

Counted as living area: Yes

Heated: Yes Finished: Yes Enclosed: Yes Contiguous: Yes Permitted: Yes Wet space: No Addition: No Conversion: No