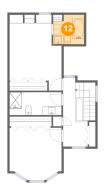

### Ploor 3 - Bath

Dimensions: 7'3" x 6'1"

Area: 47 sq. ft

Counted as living area: Yes

Heated: Yes Finished: Yes Enclosed: Yes Contiguous: Yes Permitted: Yes Wet space: Yes Addition: No Conversion: No