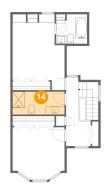

#### Floor 3 - Bath

Dimensions: 12'2" x 5'5"

Area: 66 sq. ft

Counted as living area: Yes

Finished: Yes Enclosed: Yes Contiguous: Yes Permitted: Yes Wet space: Yes Addition: No Conversion: No

Heated: Yes