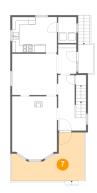

### • Floor 1 - Basement

**Dimensions**: 20'1" x 38'2" **Area**: 653 sq. ft

Counted as living area: No

Heated: Yes
Finished: No
Enclosed: Yes
Contiguous: Yes
Permitted: Yes
Wet space: No
Addition: No
Conversion: No