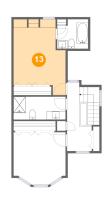

### 13 Floor 3 - Primary Bedroom

Dimensions: 12'2" x 17'10"

Area: 178 sq. ft

Counted as living area: Yes

Heated: Yes Finished: Yes Enclosed: Yes Contiguous: Yes Permitted: Yes Wet space: No Addition: No Conversion: No