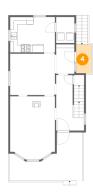

### 6 Floor 2 - Foyer

**Dimensions:** 7'7" x 15'1"

**Area:** 112 sq. ft

Counted as living area: Yes

Heated: Yes Finished: Yes Enclosed: Yes Contiguous: Yes Permitted: Yes Wet space: No Addition: No Conversion: No