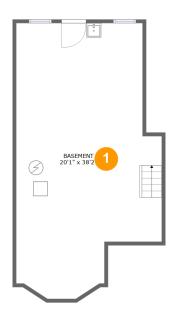

#### **Room dimensions**

Floor 1 Total sqft: 711 Living area: 0

| # |          | Dimensions    | sqft       | Counted as living area |
|---|----------|---------------|------------|------------------------|
| 1 | Basement | 20'1" x 38'2" | 653 sq. ft | No                     |

### • Floor 1 - Basement

**Dimensions**: 20'1" x 38'2" **Area**: 653 sq. ft

Counted as living area: No

Heated: Yes
Finished: No
Enclosed: Yes
Contiguous: Yes
Permitted: Yes
Wet space: No
Addition: No
Conversion: No