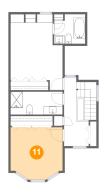

#### Floor 3 - Bedroom

Dimensions: 12'2" x 12'4"

Area: 140 sq. ft

Counted as living area: Yes