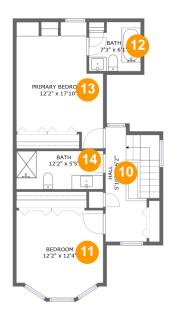

#### **Room dimensions**

Floor 3 Total sqft: 686 Living area: 686

| #  |                 | Dimensions     | sqft       | Counted as living area |
|----|-----------------|----------------|------------|------------------------|
| 10 | Hall            | 5'10" x 16'2"  | 106 sq. ft | Yes                    |
| 11 | Bedroom         | 12'2" x 12'4"  | 140 sq. ft | Yes                    |
| 12 | Bath            | 7'3" x 6'1"    | 47 sq. ft  | Yes                    |
| 13 | Primary Bedroom | 12'2" x 17'10" | 178 sq. ft | Yes                    |
| 14 | Bath            | 12'2" x 5'5"   | 66 sq. ft  | Yes                    |

#### Floor 3 - Hall

Dimensions: 5'10" x 16'2"

Area: 106 sq. ft

Counted as living area: Yes

Heated: Yes Finished: Yes Enclosed: Yes Contiguous: Yes Permitted: Yes Wet space: No Addition: No Conversion: No

#### Floor 3 - Bedroom

Dimensions: 12'2" x 12'4"

Area: 140 sq. ft

Counted as living area: Yes

### Ploor 3 - Bath

Dimensions: 7'3" x 6'1"

Area: 47 sq. ft

Counted as living area: Yes

Heated: Yes Finished: Yes Enclosed: Yes Contiguous: Yes Permitted: Yes Wet space: Yes Addition: No Conversion: No

### 13 Floor 3 - Primary Bedroom

Dimensions: 12'2" x 17'10"

Area: 178 sq. ft

Counted as living area: Yes

Heated: Yes Finished: Yes Enclosed: Yes Contiguous: Yes Permitted: Yes Wet space: No Addition: No Conversion: No

#### Floor 3 - Bath

Dimensions: 12'2" x 5'5"

Area: 66 sq. ft

Counted as living area: Yes

Finished: Yes Enclosed: Yes Contiguous: Yes Permitted: Yes Wet space: Yes Addition: No Conversion: No

Heated: Yes