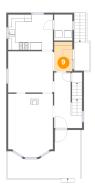

#### Floor 2 - Kitchen

Dimensions: 12'2" x 9'8"

Area: 118 sq. ft

Counted as living area: Yes