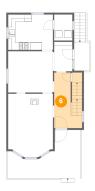

#### Floor 2 - Kitchen

Dimensions: 12'2" x 9'8"

Area: 118 sq. ft

Counted as living area: Yes