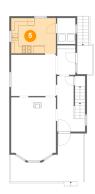

### Floor 2 - Living Room

Dimensions: 12'2" x 17'3"

Area: 200 sq. ft

Counted as living area: Yes