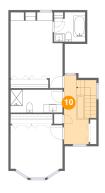

#### Floor 3 - Hall

Dimensions: 5'10" x 16'2"

Area: 106 sq. ft

Counted as living area: Yes

Heated: Yes Finished: Yes Enclosed: Yes Contiguous: Yes Permitted: Yes Wet space: No Addition: No Conversion: No