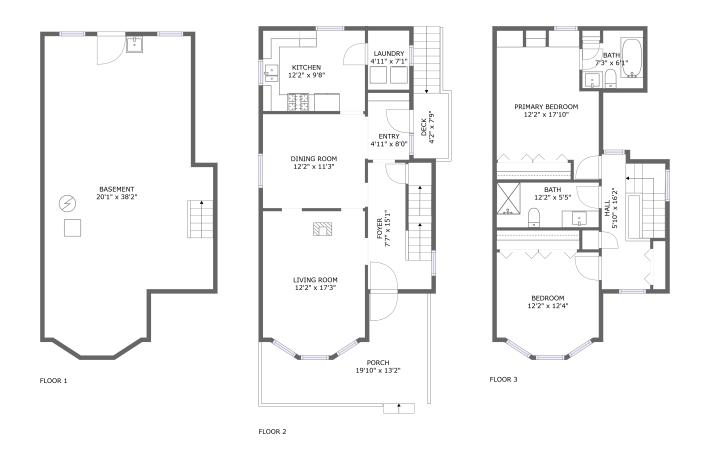

#### **Property summary**

#### **Room dimensions**

Floor 1 Total sqft: 711 Living area: 0

| # |          | Dimensions    | sqft       | Counted as living area |
|---|----------|---------------|------------|------------------------|
| 1 | Basement | 20'1" x 38'2" | 653 sq. ft | No                     |

#### **Room dimensions**

Floor 2 Total sqft: 928 Living area: 725

| # |             | Dimensions     | sqft       | Counted as living area |
|---|-------------|----------------|------------|------------------------|
| 2 | Living Room | 12'2" x 17'3"  | 200 sq. ft | Yes                    |
| 3 | Laundry     | 4'11" x 7'1"   | 35 sq. ft  | Yes                    |
| 4 | Deck        | 4'2" x 7'9"    | 32 sq. ft  | No                     |
| 5 | Kitchen     | 12'2" x 9'8"   | 118 sq. ft | Yes                    |
| 6 | Foyer       | 7'7" x 15'1"   | 112 sq. ft | Yes                    |
| 7 | Porch       | 19'10" x 13'2" | 171 sq. ft | No                     |
| 8 | Dining Room | 12'2" x 11'3"  | 137 sq. ft | Yes                    |
| 9 | Entry       | 4'11" x 8'0"   | 40 sq. ft  | Yes                    |

#### **Room dimensions**

Floor 3 Total sqft: 686 Living area: 686

| #  |                 | Dimensions     | sqft       | Counted as living area |
|----|-----------------|----------------|------------|------------------------|
| 10 | Hall            | 5'10" x 16'2"  | 106 sq. ft | Yes                    |
| 11 | Bedroom         | 12'2" x 12'4"  | 140 sq. ft | Yes                    |
| 12 | Bath            | 7'3" x 6'1"    | 47 sq. ft  | Yes                    |
| 13 | Primary Bedroom | 12'2" x 17'10" | 178 sq. ft | Yes                    |
| 14 | Bath            | 12'2" x 5'5"   | 66 sq. ft  | Yes                    |