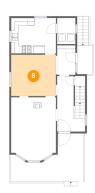

### Floor 2 - Living Room

Dimensions: 12'2" x 17'3"

Area: 200 sq. ft

Counted as living area: Yes