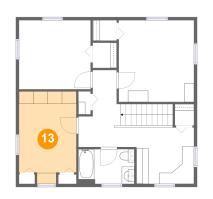

#### Floor 2 - Bedroom

Max Dimensions: 9'2" x 14'9" Calculated Area: 124 sq. ft Included: Yes Heated: Yes Finished: Yes Enclosed: Yes Contiguous: Yes Permitted: Yes Wet space: No Addition: No Conversion: No