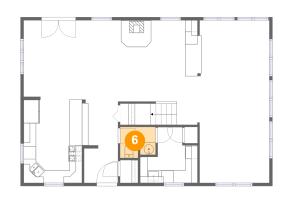

#### 2 Floor 1 - Hall

Max Dimensions: 4'10" x 7'9" Calculated Area: 39 sq. ft Included: Yes

Max Dimensions: 17'10" x 16'9" Calculated Area: 274 sq. ft Included: Yes Heated: Yes Finished: Yes Enclosed: Yes Contiguous: Yes Permitted: Yes Wet space: No Addition: No Conversion: No