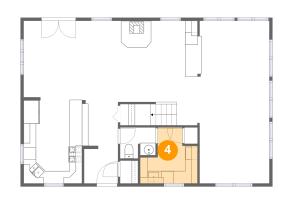

# 8 Floor 1 - Dining Area

Max Dimensions: 10'4" x 12'3" Calculated Area: 127 sq. ft Included: Yes

Max Dimensions: 8'11" x 5'6" Calculated Area: 49 sq. ft Included: Yes Heated: Yes Finished: Yes Enclosed: Yes Contiguous: Yes Permitted: Yes Wet space: Yes Addition: No Conversion: No