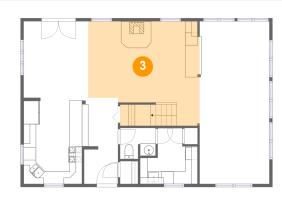

# 📀 Floor 1 - Family Room

Max Dimensions: 11'2" x 26'1" Calculated Area: 292 sq. ft Included: Yes

Max Dimensions: 5'8" x 5'0" Calculated Area: 26 sq. ft Included: Yes Heated: Yes Finished: Yes Enclosed: Yes Contiguous: Yes Permitted: Yes Wet space: Yes Addition: No Conversion: No