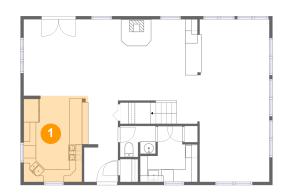

#### 2 Floor 1 - Hall

Max Dimensions: 4'10" x 7'9" Calculated Area: 39 sq. ft Included: Yes

Max Dimensions: 17'10" x 16'9" Calculated Area: 274 sq. ft Included: Yes Heated: Yes Finished: Yes Enclosed: Yes Contiguous: Yes Permitted: Yes Wet space: No Addition: No Conversion: No