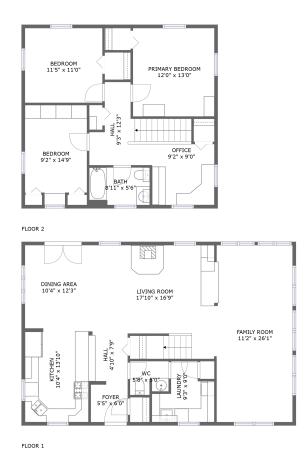

#### Total Area: 1758 sq. ft

Floor 1: 1029 sq. ft, Floor 2: 729 sq. ft Excluded: Walls: 118 sq. ft

## **Room dimensions**

Floor 1

#### Total:1029sqft

Excluded: 0sqft

| # |             | Max Dimensions | sqft       | Included |
|---|-------------|----------------|------------|----------|
| 1 | Kitchen     | 10'4" x 13'10" | 136 sq. ft | Yes      |
| 2 | Hall        | 4'10" x 7'9"   | 39 sq. ft  | Yes      |
| 3 | Living Room | 17'10" x 16'9" | 274 sq. ft | Yes      |
| 4 | Laundry     | 9'3" x 9'0"    | 62 sq. ft  | Yes      |
| 5 | Family Room | 11'2" x 26'1"  | 292 sq. ft | Yes      |
| 6 | WC          | 5'8" x 5'0"    | 26 sq. ft  | Yes      |
| 7 | Foyer       | 5'5" x 6'0"    | 32 sq. ft  | Yes      |
| 8 | Dining Area | 10'4" x 12'3"  | 127 sq. ft | Yes      |

### **Room dimensions**

Floor 2

Total:729sqft

Excluded: 0sqft

| #  |                 | Max Dimensions | sqft       | Included |
|----|-----------------|----------------|------------|----------|
| 9  | Bath            | 8'11" x 5'6"   | 49 sq. ft  | Yes      |
| 10 | Bedroom         | 11'5" x 11'0"  | 126 sq. ft | Yes      |
| 11 | Primary Bedroom | 12'0" x 13'0"  | 156 sq. ft | Yes      |
| 12 | Office          | 9'2" x 9'0"    | 82 sq. ft  | Yes      |
| 13 | Bedroom         | 9'2" x 14'9"   | 124 sq. ft | Yes      |
| 14 | Hall            | 9'3" x 12'3"   | 101 sq. ft | Yes      |