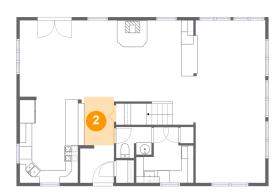

#### 2 Floor 1 - Hall

Max Dimensions: 4'10" x 7'9" Calculated Area: 39 sq. ft Included: Yes

Max Dimensions: 17'10" x 16'9" Calculated Area: 274 sq. ft Included: Yes Heated: Yes Finished: Yes Enclosed: Yes Contiguous: Yes Permitted: Yes Wet space: No Addition: No Conversion: No