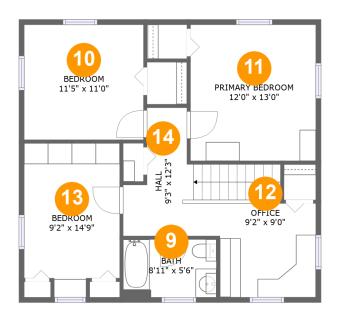

### **Room dimensions**

Floor 2

Total:729sqft

Excluded: 0sqft

| #  |                 | Max Dimensions | sqft       | Included |
|----|-----------------|----------------|------------|----------|
| 9  | Bath            | 8'11" x 5'6"   | 49 sq. ft  | Yes      |
| 10 | Bedroom         | 11'5" x 11'0"  | 126 sq. ft | Yes      |
| 11 | Primary Bedroom | 12'0" x 13'0"  | 156 sq. ft | Yes      |
| 12 | Office          | 9'2" x 9'0"    | 82 sq. ft  | Yes      |
| 13 | Bedroom         | 9'2" x 14'9"   | 124 sq. ft | Yes      |
| 14 | Hall            | 9'3" x 12'3"   | 101 sq. ft | Yes      |

### 😳 Floor 2 - Bedroom

Max Dimensions: 11'5" x 11'0" Calculated Area: 126 sq. ft Included: Yes Heated: Yes Finished: Yes Enclosed: Yes Contiguous: Yes Permitted: Yes Wet space: No Addition: No Conversion: No

# Floor 2 - Primary Bedroom

Max Dimensions: 12'0" x 13'0" Calculated Area: 156 sq. ft Included: Yes

Max Dimensions: 9'2" x 9'0" Calculated Area: 82 sq. ft Included: Yes Heated: Yes Finished: Yes Enclosed: Yes Contiguous: Yes Permitted: Yes Wet space: No Addition: No Conversion: No

#### Floor 2 - Bedroom

Max Dimensions: 9'2" x 14'9" Calculated Area: 124 sq. ft Included: Yes Heated: Yes Finished: Yes Enclosed: Yes Contiguous: Yes Permitted: Yes Wet space: No Addition: No Conversion: No

# 🤒 Floor 2 - Hall

Max Dimensions: 9'3" x 12'3" Calculated Area: 101 sq. ft Included: Yes