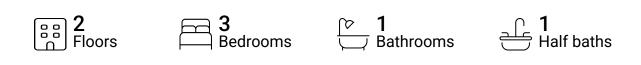

#### Total Area: 1758 sq. ft

Floor 1: 1029 sq. ft, Floor 2: 729 sq. ft Excluded: Walls: 118 sq. ft

#### **Property summary**





## **Room dimensions**

Floor 1

#### Total:1029sqft

Excluded: 0sqft

| # |             | Max Dimensions | sqft       | Included |
|---|-------------|----------------|------------|----------|
| 1 | Kitchen     | 10'4" x 13'10" | 136 sq. ft | Yes      |
| 2 | Hall        | 4'10" x 7'9"   | 39 sq. ft  | Yes      |
| 3 | Living Room | 17'10" x 16'9" | 274 sq. ft | Yes      |
| 4 | Laundry     | 9'3" x 9'0"    | 62 sq. ft  | Yes      |
| 5 | Family Room | 11'2" x 26'1"  | 292 sq. ft | Yes      |
| 6 | WC          | 5'8" x 5'0"    | 26 sq. ft  | Yes      |
| 7 | Foyer       | 5'5" x 6'0"    | 32 sq. ft  | Yes      |
| 8 | Dining Area | 10'4" x 12'3"  | 127 sq. ft | Yes      |



### **Room dimensions**

Floor 2

Total:729sqft

Excluded: 0sqft

| #  |                 | Max Dimensions | sqft