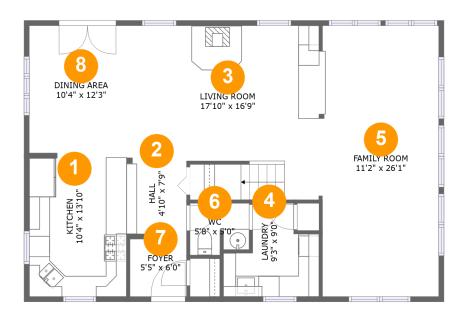

#### Total:1029sqft

Excluded: 0sqft

| # |             | Max Dimensions | sqft       | Included |
|---|-------------|----------------|------------|----------|
| 1 | Kitchen     | 10'4" x 13'10" | 136 sq. ft | Yes      |
| 2 | Hall        | 4'10" x 7'9"   | 39 sq. ft  | Yes      |
| 3 | Living Room | 17'10" x 16'9" | 274 sq. ft | Yes      |
| 4 | Laundry     | 9'3" x 9'0"    | 62 sq. ft  | Yes      |
| 5 | Family Room | 11'2" x 26'1"  | 292 sq. ft | Yes      |
| 6 | WC          | 5'8" x 5'0"    | 26 sq. ft  | Yes      |
| 7 | Foyer       | 5'5" x 6'0"    | 32 sq. ft  | Yes      |
| 8 | Dining Area | 10'4" x 12'3"  | 127 sq. ft | Yes      |

### Floor 1 - Kitchen

Max Dimensions: 10'4" x 13'10" Calculated Area: 136 sq. ft Included: Yes

Heated: Yes Finished: Yes Enclosed: Yes Contiguous: Yes Permitted: Yes Wet space: No Addition: No Conversion: No

#### 2 Floor 1 - Hall

Max Dimensions: 4'10" x 7'9" Calculated Area: 39 sq. ft Included: Yes

Max Dimensions: 17'10" x 16'9" Calculated Area: 274 sq. ft Included: Yes Heated: Yes Finished: Yes Enclosed: Yes Contiguous: Yes Permitted: Yes Wet space: No Addition: No Conversion: No

Max Dimensions: 9'3" x 9'0" Calculated Area: 62 sq. ft Included: Yes Heated: Yes Finished: Yes Enclosed: Yes Contiguous: Yes Permitted: Yes Wet space: No Addition: No Conversion: No

# 📀 Floor 1 - Family Room

Max Dimensions: 11'2" x 26'1" Calculated Area: 292 sq. ft Included: Yes

Max Dimensions: 5'8" x 5'0" Calculated Area: 26 sq. ft Included: Yes Heated: Yes Finished: Yes Enclosed: Yes Contiguous: Yes Permitted: Yes Wet space: Yes Addition: No Conversion: No

Max Dimensions: 5'5" x 6'0" Calculated Area: 32 sq. ft Included: Yes Heated: Yes Finished: Yes Enclosed: Yes Contiguous: Yes Permitted: Yes Wet space: No Addition: No Conversion: No

# 8 Floor 1 - Dining Area

Max Dimensions: 10'4" x 12'3" Calculated Area: 127 sq. ft Included: Yes

Max Dimensions: 8'11" x 5'6" Calculated Area: 49 sq. ft Included: Yes Heated: Yes Finished: Yes Enclosed: Yes Contiguous: Yes Permitted: Yes Wet space: Yes Addition: No Conversion: No