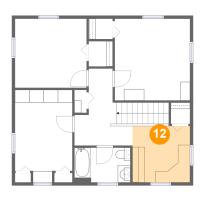

# Floor 2 - Primary Bedroom

Max Dimensions: 12'0" x 13'0" Calculated Area: 156 sq. ft Included: Yes

Max Dimensions: 9'2" x 9'0" Calculated Area: 82 sq. ft Included: Yes Heated: Yes Finished: Yes Enclosed: Yes Contiguous: Yes Permitted: Yes Wet space: No Addition: No Conversion: No