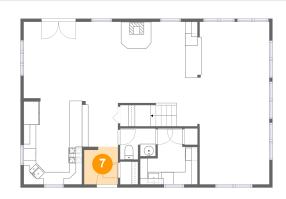

Max Dimensions: 9'3" x 9'0" Calculated Area: 62 sq. ft Included: Yes Heated: Yes Finished: Yes Enclosed: Yes Contiguous: Yes Permitted: Yes Wet space: No Addition: No Conversion: No