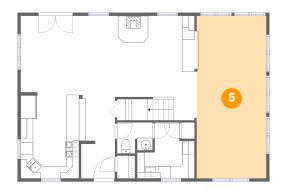

# 📀 Floor 1 - Family Room

Max Dimensions: 11'2" x 26'1" Calculated Area: 292 sq. ft Included: Yes

Max Dimensions: 5'8" x 5'0" Calculated Area: 26 sq. ft Included: Yes Heated: Yes Finished: Yes Enclosed: Yes Contiguous: Yes Permitted: Yes Wet space: Yes Addition: No Conversion: No