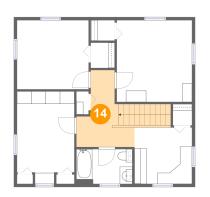

# 🤒 Floor 2 - Hall

Max Dimensions: 9'3" x 12'3" Calculated Area: 101 sq. ft Included: Yes