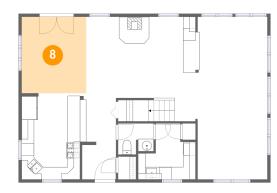

# 8 Floor 1 - Dining Area

Max Dimensions: 10'4" x 12'3" Calculated Area: 127 sq. ft Included: Yes

Max Dimensions: 8'11" x 5'6" Calculated Area: 49 sq. ft Included: Yes Heated: Yes Finished: Yes Enclosed: Yes Contiguous: Yes Permitted: Yes Wet space: Yes Addition: No Conversion: No