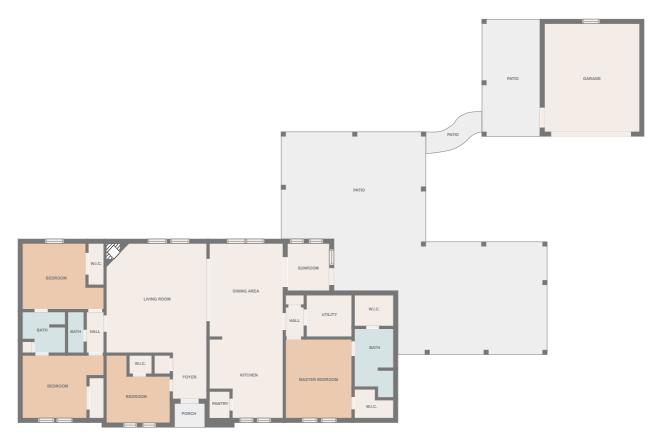

## Floor plan

EASUREMENTS ARE CALCULATED BY CUBICASA TECHNOLOGY. DEEMED HIGHLY RELIABLE BUT NOT GUARANTEE

### **Appendix 1: Data sheet**

| Closet - 4        | Closet - Walkin - 4 | Hall - 2             |
|-------------------|---------------------|----------------------|
| Pantry - 1        | Bath - 3            | Bath - Toilet - 1    |
| Utility - 1       | Bedroom - 4         | Bedroom - Master - 1 |
| Outdoor - 4       | Outdoor - Patio - 3 | Outdoor - Porch - 1  |
| Garage - 1        | LivingRoom - 1      | Entry - 1            |
| Entry - Foyer - 1 | Room - 1            | Room - Glass - 1     |
| Dining - 1        | Dining - Open - 1   | Kitchen - 1          |