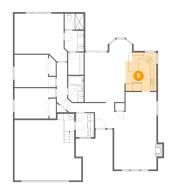

#### Floor 1 - Primary Bedroom

Dimensions: 15'9" x 15'4"

Area: 215 sq. ft

Counted as living area: Yes