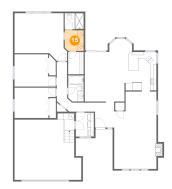

### 1 - Floor 1 - Foyer

Dimensions: 6'2" x 8'4" Area: 50 sq. ft

Counted as living area: Yes

Heated: Yes Finished: Yes Enclosed: Yes Contiguous: Yes Permitted: Yes Wet space: No Addition: No Conversion: No