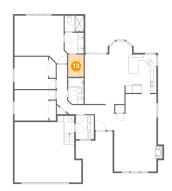

#### Floor 1 - Hall

Dimensions: 10'3" x 2'11"

Area: 35 sq. ft

Counted as living area: Yes

Heated: Yes Finished: Yes Enclosed: Yes Contiguous: Yes Permitted: Yes Wet space: No Addition: No Conversion: No