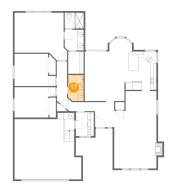

#### Floor 1 - Bath

Dimensions: 5'0" x 8'5"

Area: 41 sq. ft

Counted as living area: Yes