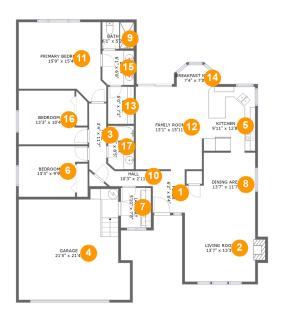

#### **Room dimensions**

Floor 1 Total sqft: 2068 Living area: 1632

| #  |                 | Dimensions    | sqft       | Counted as living area |
|----|-----------------|---------------|------------|------------------------|
| 1  | Foyer           | 6'2" x 8'4"   | 50 sq. ft  | Yes                    |
| 2  | Living Room     | 13'7" x 13'3" | 187 sq. ft | Yes                    |
| 3  | Hall            | 3'4" x 11'7"  | 39 sq. ft  | Yes                    |
| 4  | Garage          | 21'5" x 21'4" | 397 sq. ft | No                     |
| 5  | Kitchen         | 9'11" x 12'8" | 117 sq. ft | Yes                    |
| 6  | Bedroom         | 13'3" x 9'9"  | 113 sq. ft | Yes                    |
| 7  | Laundry         | 5'10" x 7'8"  | 45 sq. ft  | Yes                    |
| 8  | Dining Area     | 13'7" x 11'7" | 133 sq. ft | Yes                    |
| 9  | Bath            | 6'1" x 5'2"   | 31 sq. ft  | Yes                    |
| 10 | Hall            | 10'3" x 2'11" | 35 sq. ft  | Yes                    |
| 11 | Primary Bedroom | 15'9" x 15'4" | 215 sq. ft | Yes                    |

| #  |                | Dimensions     | sqft       | Counted as living area |
|----|----------------|----------------|------------|------------------------|
| 12 | Family Room    | 13'1" x 15'11" | 191 sq. ft | Yes                    |
| 13 | W.I.C.         | 5'0" x 7'2"    | 36 sq. ft  | Yes                    |
| 14 | Breakfast Nook | 7'4" x 7'0"    | 47 sq. ft  | Yes                    |
| 15 | Bath           | 6'1" x 6'8"    | 40 sq. ft  | Yes                    |
| 16 | Bedroom        | 13'3" x 10'4"  | 119 sq. ft | Yes                    |
| 17 | Bath           | 5'0" x 8'5"    | 41 sq. ft  | Yes                    |