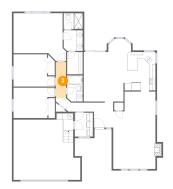

#### 5 Floor 1 - Kitchen

Dimensions: 9'11" x 12'8"

Area: 117 sq. ft

Counted as living area: Yes