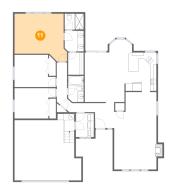

### 1 - Floor 1 - Foyer

Dimensions: 6'2" x 8'4" Area: 50 sq. ft

Counted as living area: Yes

Heated: Yes Finished: Yes Enclosed: Yes Contiguous: Yes Permitted: Yes Wet space: No Addition: No Conversion: No