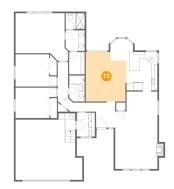

## 1 - Family Room

Dimensions: 13'1" x 15'11"

**Area:** 191 sq. ft

Counted as living area: Yes

Heated: Yes Finished: Yes Enclosed: Yes Contiguous: Yes Permitted: Yes Wet space: No Addition: No Conversion: No