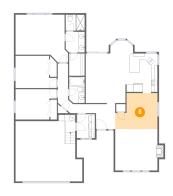

### Floor 1 - Dining Area

Dimensions: 13'7" x 11'7"

Area: 133 sq. ft

Counted as living area: Yes

Dimensions: 6'1" x 5'2" Area: 31 sq. ft

Counted as living area: Yes

Heated: Yes Finished: Yes Enclosed: Yes Contiguous: Yes Permitted: Yes Wet space: Yes Addition: No Conversion: No