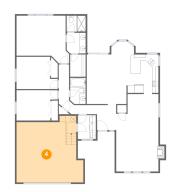

#### 6 Floor 1 - Bedroom

**Dimensions**: 13'3" x 9'9"

**Area:** 113 sq. ft

Counted as living area: Yes

Heated: Yes Finished: Yes Enclosed: Yes Contiguous: Yes Permitted: Yes Wet space: No Addition: No Conversion: No