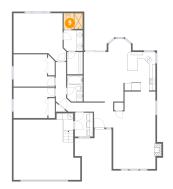

### 1 - Floor 1 - Foyer

Dimensions: 6'2" x 8'4" Area: 50 sq. ft

Counted as living area: Yes

Heated: Yes Finished: Yes Enclosed: Yes Contiguous: Yes Permitted: Yes Wet space: No Addition: No Conversion: No