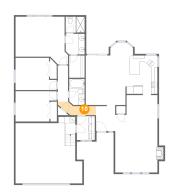

#### Floor 1 - Hall

Dimensions: 10'3" x 2'11"

Area: 35 sq. ft

Counted as living area: Yes

Heated: Yes Finished: Yes Enclosed: Yes Contiguous: Yes Permitted: Yes Wet space: No Addition: No Conversion: No