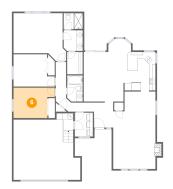

#### 6 Floor 1 - Bedroom

Dimensions: 13'3" x 10'4"

Area: 119 sq. ft

Counted as living area: Yes

Heated: Yes Finished: Yes Enclosed: Yes Contiguous: Yes Permitted: Yes Wet space: No Addition: No Conversion: No