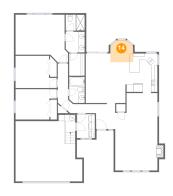

#### Floor 1 - Primary Bedroom

Dimensions: 15'9" x 15'4"

Area: 215 sq. ft

Counted as living area: Yes