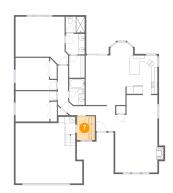

#### 5 Floor 1 - Kitchen

Dimensions: 9'11" x 12'8"

Area: 117 sq. ft

Counted as living area: Yes