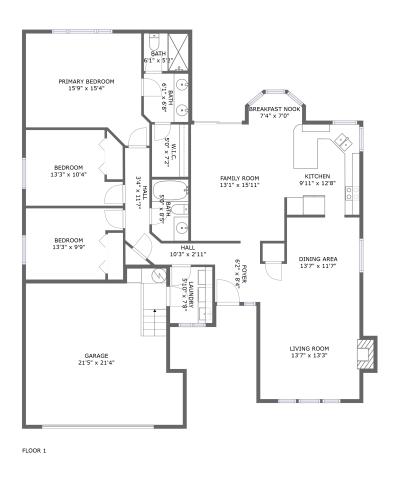

#### **Room dimensions**

Floor 1 Total sqft: 2068 Living area: 1632

| #  |                 | Dimensions    | sqft       | Counted as living area |
|----|-----------------|---------------|------------|------------------------|
| 1  | Foyer           | 6'2" x 8'4"   | 50 sq. ft  | Yes                    |
| 2  | Living Room     | 13'7" x 13'3" | 187 sq. ft | Yes                    |
| 3  | Hall            | 3'4" x 11'7"  | 39 sq. ft  | Yes                    |
| 4  | Garage          | 21'5" x 21'4" | 397 sq. ft | No                     |
| 5  | Kitchen         | 9'11" x 12'8" | 117 sq. ft | Yes                    |
| 6  | Bedroom         | 13'3" x 9'9"  | 113 sq. ft | Yes                    |
| 7  | Laundry         | 5'10" x 7'8"  | 45 sq. ft  | Yes                    |
| 8  | Dining Area     | 13'7" x 11'7" | 133 sq. ft | Yes                    |
| 9  | Bath            | 6'1" x 5'2"   | 31 sq. ft  | Yes                    |
| 10 | Hall            | 10'3" x 2'11" | 35 sq. ft  | Yes                    |
| 11 | Primary Bedroom | 15'9" x 15'4" | 215 sq. ft | Yes                    |

| #  |                | Dimensions     | sqft       | Counted as living area |
|----|----------------|----------------|------------|------------------------|
| 12 | Family Room    | 13'1" x 15'11" | 191 sq. ft | Yes                    |
| 13 | W.I.C.         | 5'0" x 7'2"    | 36 sq. ft  | Yes                    |
| 14 | Breakfast Nook | 7'4" x 7'0"    | 47 sq. ft  | Yes                    |
| 15 | Bath           | 6'1" x 6'8"    | 40 sq. ft  | Yes                    |
| 16 | Bedroom        | 13'3" x 10'4"  | 119 sq. ft | Yes                    |
| 17 | Bath           | 5'0" x 8'5"    | 41 sq. ft  | Yes                    |