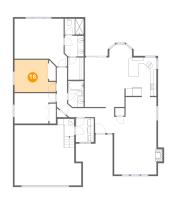

#### 6 Floor 1 - Bedroom

**Dimensions**: 13'3" x 9'9"

**Area:** 113 sq. ft

Counted as living area: Yes

Heated: Yes Finished: Yes Enclosed: Yes Contiguous: Yes Permitted: Yes Wet space: No Addition: No Conversion: No