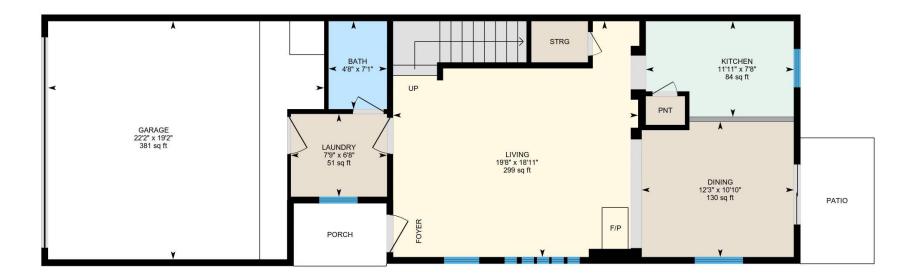

REAL ESTATE MARKETING

1st Floor Total Exterior Area 770.24 sq ft

© Servant 360° - www.servant360nm.com

2nd Floor Total Exterior Area 934.57 sq ft

© Servant 360° - www.servant360nm.com

## **Room Measurements**

Only major rooms are listed. Some listed rooms may be excluded from total interior floor area (e.g. garage). Room dimensions are largest length and width; parts of room may be smaller. Room area is not always equal to product of length and width.

1ST FLOOR Bath: 7'1" x 4'8" (7.1' x 4.7') | 33 sq ft Dining: 10'10" x 12'3" (10.9' x 12.2') | 130 sq ft Garage: 19'2" x 22'2" (19.1' x 22.2') | 381 sq ft Kitchen: 7'8" x 11'11" (7.7' x 11.9') | 84 sq ft Laundry: 6'8" x 7'9" (6.6' x 7.7') | 51 sq ft Living: 18'11" x 19'8" (19' x 19.7') | 299 sq ft 2ND FLOOR Bath: 11'10" x 4'11" (11.8' x 4.9') | 58 sq ft Bath: 11'9" x 4'11" (11.8' x 4.9') | 51 sq ft Bedroom: 11'10" x 10'6" (11.9' x 10.5') | 124 sq ft Bedroom: 19'1" x 12'3" (19.1' x 12.3') | 178 sq ft Primary: 16'9" x 10'8" (16.7' x 10.6') | 178 sq ft

## **1ST FLOOR**

Interior Area: 701.79 sq ft Excluded Area: 381.16 sq ft Perimeter Wall Length: 126 ft Perimeter Wall Thickness: 6.5 in Exterior Area: 770.24 sq ft 2ND FLOOR Interior Area: 863.69 sq ft Perimeter Wall Length: 131 ft Perimeter Wall Thickness: 6.5 in Exterior Area: 934.57 sq ft Total Above Grade Floor Area Main Building Exterior: 1704.81 sq ft