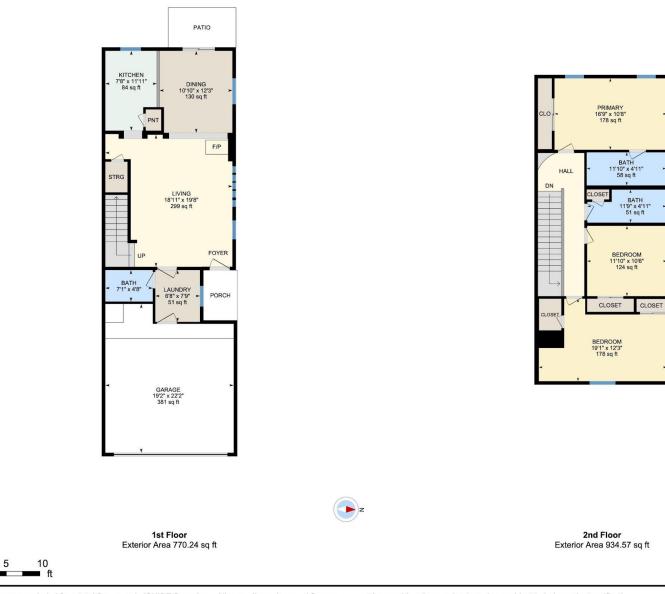

REAL ESTATE MARKETING

1st Floor Total Exterior Area 770.24 sq ft

© Servant 360° - www.servant360nm.com

2nd Floor Total Exterior Area 934.57 sq ft

© Servant 360° - www.servant360nm.com

## **Room Measurements**

Only major rooms are listed. Some listed rooms may be excluded from total interior floor area (e.g. garage). Room dimensions are largest length and width; parts of room may be smaller. Room area is not always equal to product of length and width.

1ST FLOOR Bath: 7'1" x 4'8" (7.1' x 4.7') | 33 sq ft Dining: 10'10" x 12'3" (10.9' x 12.2') | 130 sq ft Garage: 19'2" x 22'2" (19.1' x 22.2') | 381 sq ft Kitchen: 7'8" x 11'11" (7.7' x 11.9') | 84 sq ft Laundry: 6'8" x 7'9" (6.6' x 7.7') | 51 sq ft Living: 18'11" x 19'8" (19' x 19.7') | 299 sq ft 2ND FLOOR Bath: 11'10" x 4'11" (11.8' x 4.9') | 58 sq ft Bath: 11'9" x 4'11" (11.8' x 4.9') | 51 sq ft Bedroom: 11'10" x 10'6" (11.9' x 10.5') | 124 sq ft Bedroom: 19'1" x 12'3" (19.1' x 12.3') | 178 sq ft Primary: 16'9" x 10'8" (16.7' x 10.6') | 178 sq ft

## **1ST FLOOR**

Interior Area: 701.79 sq ft Excluded Area: 381.16 sq ft Perimeter Wall Length: 126 ft Perimeter Wall Thickness: 6.5 in Exterior Area: 770.24 sq ft 2ND FLOOR Interior Area: 863.69 sq ft Perimeter Wall Length: 131 ft Perimeter Wall Thickness: 6.5 in Exterior Area: 934.57 sq ft Total Above Grade Floor Area Main Building Exterior: 1704.81 sq ft