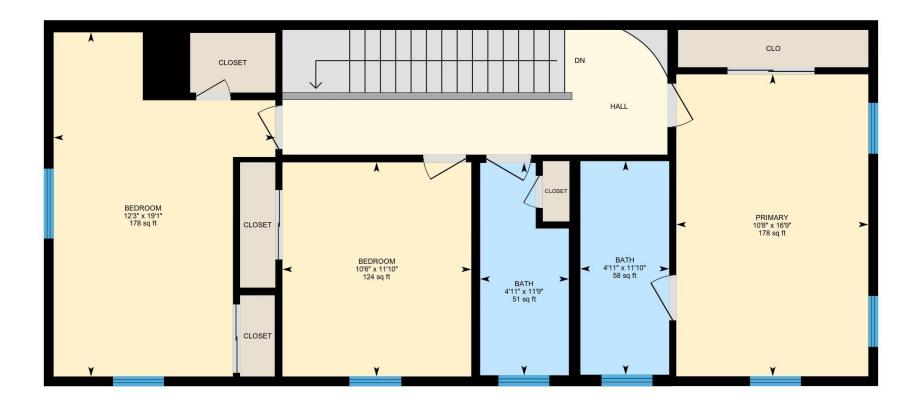

REAL ESTATE MARKETING

1st Floor Total Exterior Area 770.24 sq ft

© Servant 360° - www.servant360nm.com

2nd Floor Total Exterior Area 934.57 sq ft

© Servant 360° - www.servant360nm.com

## **Room Measurements**

Only major rooms are listed. Some listed rooms may be excluded from total interior floor area (e.g. garage). Room dimensions are largest length and width; parts of room may be smaller. Room area is not always equal to product of length and width.

1ST FLOOR Bath: 7'1" x 4'8" (7.1' x 4.7') | 33 sq ft Dining: 10'10" x 12'3" (10.9' x 12.2') | 130 sq ft Garage: 19'2" x 22'2" (19.1' x 22.2') | 381 sq ft Kitchen: 7'8" x 11'11" (7.7' x 11.9') | 84 sq ft Laundry: 6'8" x 7'9" (6.6' x 7.7') | 51 sq ft Living: 18'11" x 19'8" (19' x 19.7') | 299 sq ft 2ND FLOOR Bath: 11'10" x 4'11" (11.8' x 4.9') | 58 sq ft Bath: 11'9" x 4'11" (11.8' x 4.9') | 51 sq ft Bedroom: 11'10" x 10'6" (11.9' x 10.5') | 124 sq ft Bedroom: 19'1" x 12'3" (19.1' x 12.3') | 178 sq ft Primary: 16'9" x 10'8" (16.7' x 10.6') | 178 sq ft

## **1ST FLOOR**

Interior Area: 701.79 sq ft Excluded Area: 381.16 sq ft Perimeter Wall Length: 126 ft Perimeter Wall Thickness: 6.5 in Exterior Area: 770.24 sq ft 2ND FLOOR Interior Area: 863.69 sq ft Perimeter Wall Length: 131 ft Perimeter Wall Thickness: 6.5 in Exterior Area: 934.57 sq ft Total Above Grade Floor Area Main Building Exterior: 1704.81 sq ft