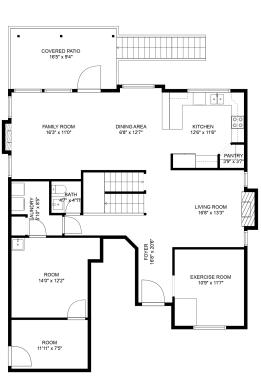

## 46881 Sylvan Dr

April Kaayk 7785497229 april.kaayk@gmail.com

FLOOR 2

Estimated Areas: Below Main: 1088 sq. ft Main Floor: 1371 sq. ft Above Main: 1065 sq. ft Total: 3524 Sq. Ft

E&O Insured. For advertising purposes only. Not intended for architectural or construction use. Floorplan and measurements are approximate within +/- 2% tolerance.