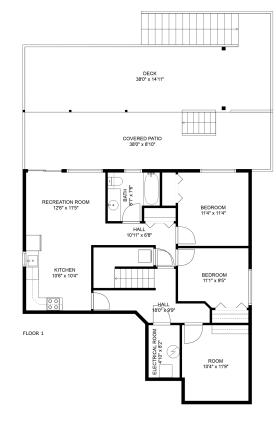

## 46881 Sylvan Dr

April Kaayk 7785497229 april.kaayk@gmail.com

FLOOR 2

Estimated Areas: Below Main: 1088 sq. ft Main Floor: 1371 sq. ft Above Main: 1065 sq. ft Total: 3524 Sq. Ft

E&O Insured. For advertising purposes only. Not intended for architectural or construction use. Floorplan and measurements are approximate within +/- 2% tolerance.