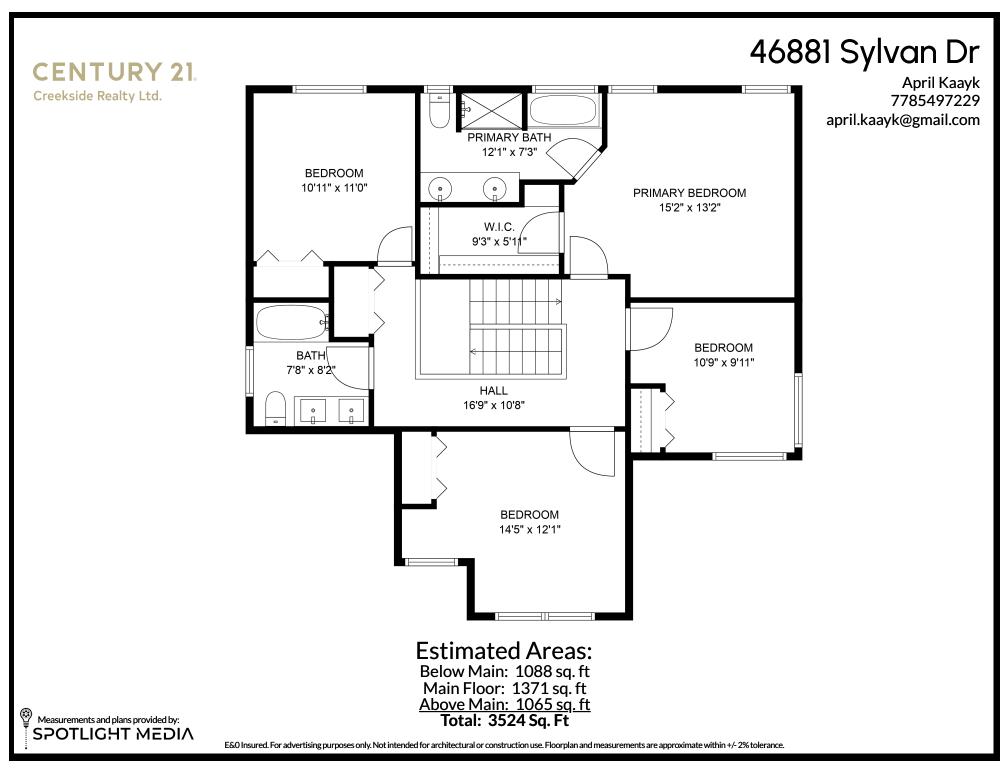

## 46881 Sylvan Dr

April Kaayk 7785497229 april.kaayk@gmail.com

FLOOR 2

Estimated Areas: Below Main: 1088 sq. ft Main Floor: 1371 sq. ft Above Main: 1065 sq. ft Total: 3524 Sq. Ft

E&O Insured. For advertising purposes only. Not intended for architectural or construction use. Floorplan and measurements are approximate within +/- 2% tolerance.