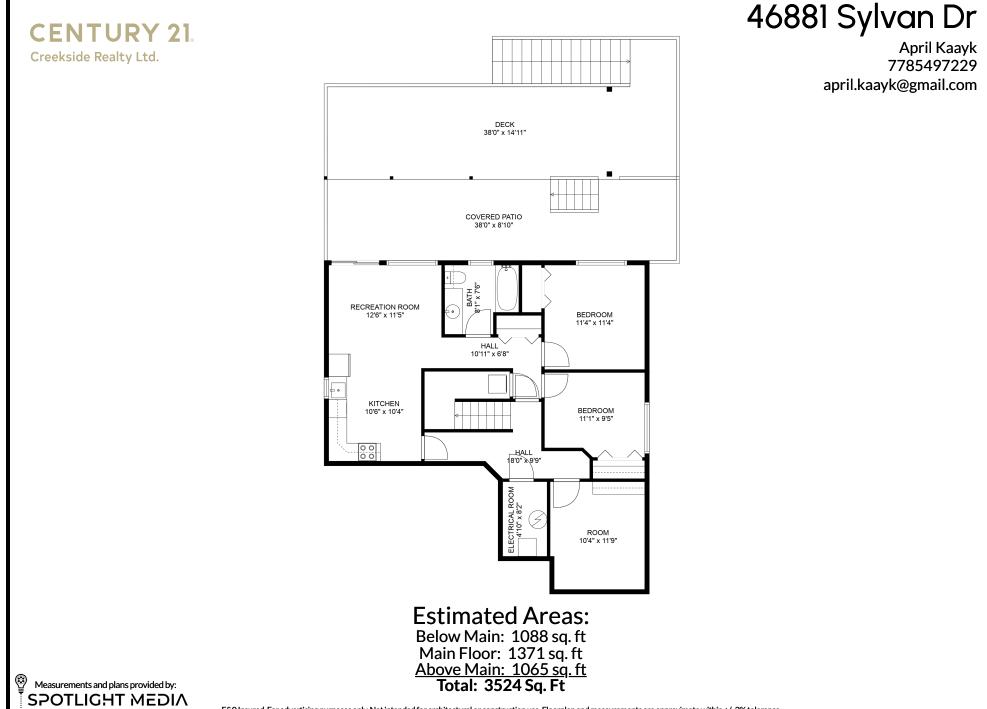

## 46881 Sylvan Dr

April Kaayk 7785497229 april.kaayk@gmail.com

FLOOR 2

Estimated Areas: Below Main: 1088 sq. ft Main Floor: 1371 sq. ft Above Main: 1065 sq. ft Total: 3524 Sq. Ft

E&O Insured. For advertising purposes only. Not intended for architectural or construction use. Floorplan and measurements are approximate within +/- 2% tolerance.