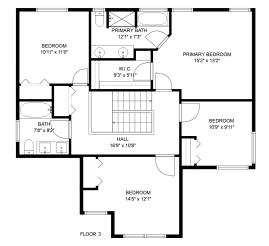

## 46881 Sylvan Dr

April Kaayk 7785497229 april.kaayk@gmail.com

FLOOR 2

Estimated Areas: Below Main: 1088 sq. ft Main Floor: 1371 sq. ft Above Main: 1065 sq. ft Total: 3524 Sq. Ft

E&O Insured. For advertising purposes only. Not intended for architectural or construction use. Floorplan and measurements are approximate within +/- 2% tolerance.