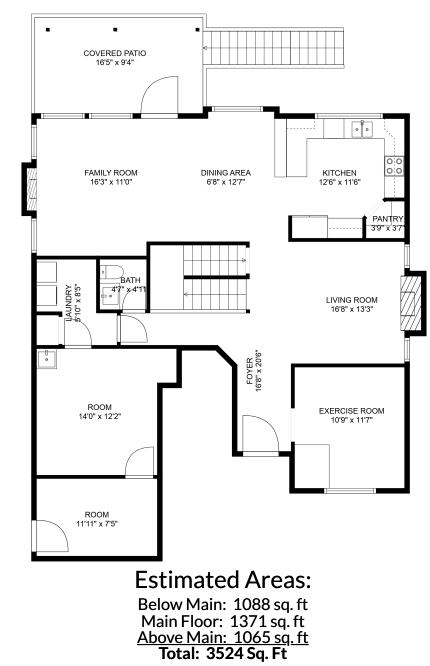

## 46881 Sylvan Dr

April Kaayk 7785497229 april.kaayk@gmail.com

FLOOR 2

Estimated Areas: Below Main: 1088 sq. ft Main Floor: 1371 sq. ft Above Main: 1065 sq. ft Total: 3524 Sq. Ft

E&O Insured. For advertising purposes only. Not intended for architectural or construction use. Floorplan and measurements are approximate within +/- 2% tolerance.