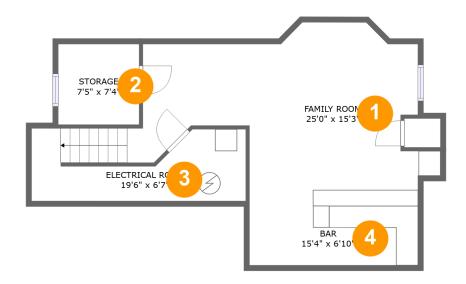

# **Room dimensions**

Floor 1

Total sqft: 660 Living area: 490

| # |             | Dimensions    | sqft       | Counted as living area |
|---|-------------|---------------|------------|------------------------|
| 1 | Living Room | 25'0" x 15'3" | 324 sq. ft | Yes                    |
| 2 | Storage     | 7'5" x 7'4"   | 54 sq. ft  | No                     |
| 3 | Room        | 19'6" x 6'7"  | 93 sq. ft  | No                     |
| 4 | Bar         | 15'4" x 6'10" | 105 sq. ft | Yes                    |

# Floor 1 - Living Room

Dimensions: 25'0" x 15'3" Area: 324 sq. ft Counted as living area: Yes Heated: Yes Finished: Yes Enclosed: Yes Contiguous: Yes Permitted: Yes Wet space: No Addition: No Conversion: No

#### 2 Floor 1 - Storage

Dimensions: 7'5" x 7'4" Area: 54 sq. ft Counted as living area: No Heated: No Finished: No Enclosed: No Contiguous: Yes Permitted: Yes Wet space: No Addition: No Conversion: No

#### Floor 1 - Room

**Dimensions**: 19'6" x 6'7" Area: 93 sq. ft Counted as living area: No Heated: No Finished: No Enclosed: Yes Contiguous: Yes Permitted: Yes Wet space: No Addition: No Conversion: No

Floor 1 - Bar 4

Dimensions: 15'4" x 6'10" Area: 105 sq. ft Counted as living area: Yes Heated: Yes Finished: Yes Enclosed: Yes Contiguous: Yes Permitted: Yes Wet space: No Addition: No Conversion: No