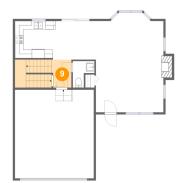

# Floor 2 - Kitchen

Dimensions: 9'7" x 9'2" Area: 85 sq. ft Counted as living area: Yes Heated: Yes Finished: Yes Enclosed: Yes Contiguous: Yes Permitted: Yes Wet space: No Addition: No Conversion: No

🤒 Floor 2 - Hall

Dimensions: 13'5" x 6'8" Area: 86 sq. ft Counted as living area: Yes Heated: Yes Finished: Yes Enclosed: Yes Contiguous: Yes Permitted: Yes Wet space: No Addition: No Conversion: No