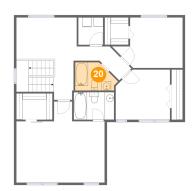

# Floor 3 - Bath

Dimensions: 9'1" x 6'0" Area: 45 sq. ft Counted as living area: Yes Heated: Yes Finished: Yes Enclosed: Yes Contiguous: Yes Permitted: Yes Wet space: Yes Addition: No Conversion: No

**Dimensions:** 5'0" x 5'9" **Area:** 29 sq. ft **Counted as living area:** Yes Heated: Yes Finished: Yes Enclosed: Yes Contiguous: Yes Permitted: Yes Wet space: No Addition: No Conversion: No