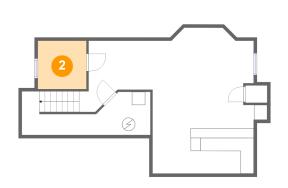

# **Room dimensions**

Floor 1

Total sqft: 660 Living area: 490

| # |             | Dimensions    | sqft       | Counted as living area |
|---|-------------|---------------|------------|------------------------|
| 1 | Living Room | 25'0" x 15'3" | 324 sq. ft | Yes                    |
| 2 | Storage     | 7'5" x 7'4"   | 54 sq. ft  | No                     |
| 3 | Room        | 19'6" x 6'7"  | 93 sq. ft  | No                     |
| 4 | Bar         | 15'4" x 6'10" | 105 sq. ft | Yes                    |

#### Floor 1 - Room

**Dimensions**: 19'6" x 6'7" Area: 93 sq. ft Counted as living area: No Heated: No Finished: No Enclosed: Yes Contiguous: Yes Permitted: Yes Wet space: No Addition: No Conversion: No