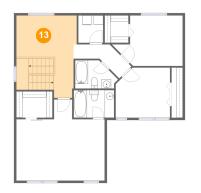

# Floor 3 - Living Room

Dimensions: 12'9" x 17'5" Area: 201 sq. ft Counted as living area: Yes Heated: Yes Finished: Yes Enclosed: Yes Contiguous: Yes Permitted: Yes Wet space: No Addition: No Conversion: No