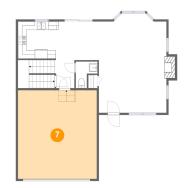

#### Floor 2 - Garage

Dimensions: 18'8" x 21'0" Area: 392 sq. ft Counted as living area: No Heated: No Finished: No Enclosed: Yes Contiguous: Yes Permitted: Yes Wet space: No Addition: No Conversion: No