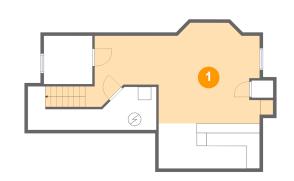

# **Room dimensions**

Floor 1

Total sqft: 660 Living area: 490

| # |             | Dimensions    | sqft       | Counted as living area |
|---|-------------|---------------|------------|------------------------|
| 1 | Living Room | 25'0" x 15'3" | 324 sq. ft | Yes                    |
| 2 | Storage     | 7'5" x 7'4"   | 54 sq. ft  | No                     |
| 3 | Room        | 19'6" x 6'7"  | 93 sq. ft  | No                     |
| 4 | Bar         | 15'4" x 6'10" | 105 sq. ft | Yes                    |

#### 2 Floor 1 - Storage

Dimensions: 7'5" x 7'4" Area: 54 sq. ft Counted as living area: No Heated: No Finished: No Enclosed: No Contiguous: Yes Permitted: Yes Wet space: No Addition: No Conversion: No