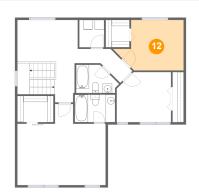

Dimensions: 13'0" x 10'8" Area: 126 sq. ft Counted as living area: Yes Heated: Yes Finished: Yes Enclosed: Yes Contiguous: Yes Permitted: Yes Wet space: No Addition: No Conversion: No

# Floor 3 - Living Room

Dimensions: 12'9" x 17'5" Area: 201 sq. ft Counted as living area: Yes Heated: Yes Finished: Yes Enclosed: Yes Contiguous: Yes Permitted: Yes Wet space: No Addition: No Conversion: No