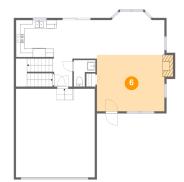

# 5 Floor 2 - Living Room

Dimensions: 16'0" x 13'4" Area: 225 sq. ft Counted as living area: Yes Heated: Yes Finished: Yes Enclosed: Yes Contiguous: Yes Permitted: Yes Wet space: No Addition: No Conversion: No