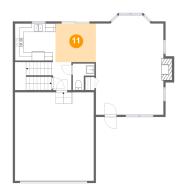

# **1** Floor 2 - Nook

Dimensions: 9'7" x 9'2" Area: 88 sq. ft Counted as living area: Yes Heated: Yes Finished: Yes Enclosed: Yes Contiguous: Yes Permitted: Yes Wet space: No Addition: No Conversion: No