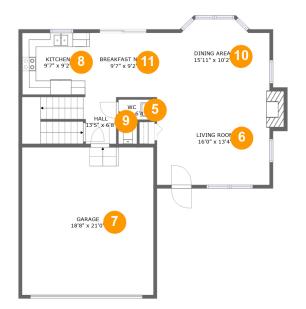

#### Total sqft: 1155 Living area: 722

Powered by

| #  |             | Dimensions     | sqft       | Counted as living area |
|----|-------------|----------------|------------|------------------------|
| 5  | Bath        | 5'2" x 6'4"    | 24 sq. ft  | Yes                    |
| 6  | Living Room | 16'0" x 13'4"  | 225 sq. ft | Yes                    |
| 7  | Garage      | 18'8" x 21'0"  | 392 sq. ft | No                     |
| 8  | Kitchen     | 9'7" x 9'2"    | 85 sq. ft  | Yes                    |
| 9  | Hall        | 13'5" x 6'8"   | 86 sq. ft  | Yes                    |
| 10 | Dining Room | 15'11" x 10'2" | 147 sq. ft | Yes                    |
| 11 | Nook        | 9'7" x 9'2"    | 88 sq. ft  | Yes                    |

# Floor 2 - Kitchen

Dimensions: 9'7" x 9'2" Area: 85 sq. ft Counted as living area: Yes Heated: Yes Finished: Yes Enclosed: Yes Contiguous: Yes Permitted: Yes Wet space: No Addition: No Conversion: No

🤒 Floor 2 - Hall

Dimensions: 13'5" x 6'8" Area: 86 sq. ft Counted as living area: Yes Heated: Yes Finished: Yes Enclosed: Yes Contiguous: Yes Permitted: Yes Wet space: No Addition: No Conversion: No

# Floor 2 - Dining Room

Dimensions: 15'11" x 10'2" Area: 147 sq. ft Counted as living area: Yes Heated: Yes Finished: Yes Enclosed: Yes Contiguous: Yes Permitted: Yes Wet space: No Addition: No Conversion: No

# **1** Floor 2 - Nook

Dimensions: 9'7" x 9'2" Area: 88 sq. ft Counted as living area: Yes Heated: Yes Finished: Yes Enclosed: Yes Contiguous: Yes Permitted: Yes Wet space: No Addition: No Conversion: No

#### Floor 2 - Garage

Dimensions: 18'8" x 21'0" Area: 392 sq. ft Counted as living area: No Heated: No Finished: No Enclosed: Yes Contiguous: Yes Permitted: Yes Wet space: No Addition: No Conversion: No

#### Floor 2 - Bath 5

Dimensions: 5'2" x 6'4" Area: 24 sq. ft Counted as living area: Yes Heated: Yes Finished: Yes Enclosed: Yes Contiguous: Yes Permitted: Yes Wet space: Yes Addition: No Conversion: No