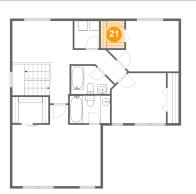

Dimensions: 18'8" x 17'2" Area: 259 sq. ft Counted as living area: Yes Heated: Yes Finished: Yes Enclosed: Yes Contiguous: Yes Permitted: Yes Wet space: No Addition: No Conversion: No

Dimensions: 7'8" x 5'7" Area: 43 sq. ft Counted as living area: Yes Heated: Yes Finished: Yes Enclosed: Yes Contiguous: Yes Permitted: Yes Wet space: No Addition: No Conversion: No