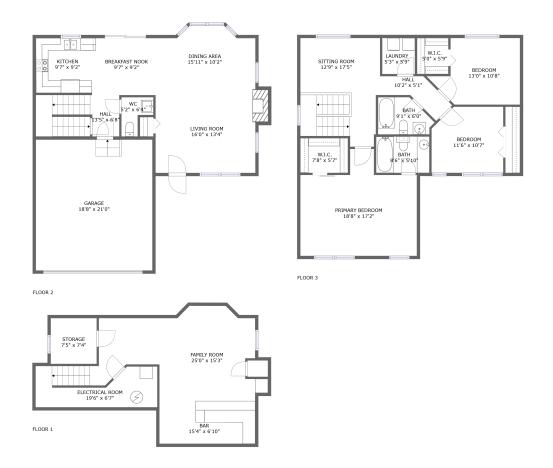

# **Room dimensions**

Floor 1

Total sqft: 660 Living area: 490

| # |             | Dimensions    | sqft       | Counted as living area |
|---|-------------|---------------|------------|------------------------|
| 1 | Living Room | 25'0" x 15'3" | 324 sq. ft | Yes                    |
| 2 | Storage     | 7'5" x 7'4"   | 54 sq. ft  | No                     |
| 3 | Room        | 19'6" x 6'7"  | 93 sq. ft  | No                     |
| 4 | Bar         | 15'4" x 6'10" | 105 sq. ft | Yes                    |

# **Room dimensions**

#### Floor 2

#### Total sqft: 1155 Living area: 722

Powered by

| #  |             | Dimensions     | sqft       | Counted as living area |
|----|-------------|----------------|------------|------------------------|
| 5  | Bath        | 5'2" x 6'4"    | 24 sq. ft  | Yes                    |
| 6  | Living Room | 16'0" x 13'4"  | 225 sq. ft | Yes                    |
| 7  | Garage      | 18'8" x 21'0"  | 392 sq. ft | No                     |
| 8  | Kitchen     | 9'7" x 9'2"    | 85 sq. ft  | Yes                    |
| 9  | Hall        | 13'5" x 6'8"   | 86 sq. ft  | Yes                    |
| 10 | Dining Room | 15'11" x 10'2" | 147 sq. ft | Yes                    |
| 11 | Nook        | 9'7" x 9'2"    | 88 sq. ft  | Yes                    |

#### Floor 3

Total sqft: 1081

Living area: 1081

Powered by

| #  |             | Dimensions    | sqft       | Counted as living area |
|----|-------------|---------------|------------|------------------------|
| 12 | Bedroom     | 13'0" x 10'8" | 126 sq. ft | Yes                    |
| 13 | Living Room | 12'9" x 17'5" | 201 sq. ft | Yes                    |
| 14 | Bath        | 8'6" x 5'10"  | 50 sq. ft  | Yes                    |
| 15 | Utility     | 5'3" x 5'9"   | 30 sq. ft  | Yes                    |
| 16 | Bedroom     | 11'6" x 10'7" | 116 sq. ft | Yes                    |
| 17 | Hall        | 10'2" x 5'1"  | 42 sq. ft  | Yes                    |
| 18 | Bedroom     | 18'8" x 17'2" | 259 sq. ft | Yes                    |
| 19 | CI          | 7'8" x 5'7"   | 43 sq. ft  | Yes                    |
| 20 | Bath        | 9'1" x 6'0"   | 45 sq. ft  | Yes                    |
| 21 | CI          | 5'0" x 5'9"   | 29 sq. ft  | Yes                    |