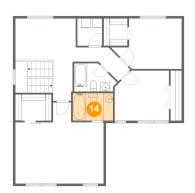

# Floor 3 - Bath

Dimensions: 8'6" x 5'10" Area: 50 sq. ft Counted as living area: Yes Heated: Yes Finished: Yes Enclosed: Yes Contiguous: Yes Permitted: Yes Wet space: Yes Addition: No Conversion: No

🦻 Floor 3 - Utility

Dimensions: 5'3" x 5'9" Area: 30 sq. ft Counted as living area: Yes Heated: Yes Finished: Yes Enclosed: Yes Contiguous: Yes Permitted: Yes Wet space: No Addition: No Conversion: No