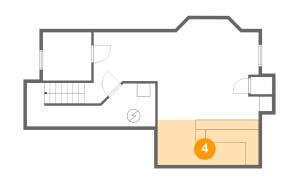

Floor 1 - Bar 4

Dimensions: 15'4" x 6'10" Area: 105 sq. ft Counted as living area: Yes Heated: Yes Finished: Yes Enclosed: Yes Contiguous: Yes Permitted: Yes Wet space: No Addition: No Conversion: No