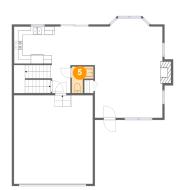

#### Floor 2 - Bath 5

Dimensions: 5'2" x 6'4" Area: 24 sq. ft Counted as living area: Yes Heated: Yes Finished: Yes Enclosed: Yes Contiguous: Yes Permitted: Yes Wet space: Yes Addition: No Conversion: No