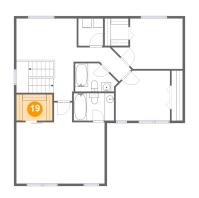

# **1** Floor 2 - Nook

Dimensions: 9'7" x 9'2" Area: 88 sq. ft Counted as living area: Yes Heated: Yes Finished: Yes Enclosed: Yes Contiguous: Yes Permitted: Yes Wet space: No Addition: No Conversion: No