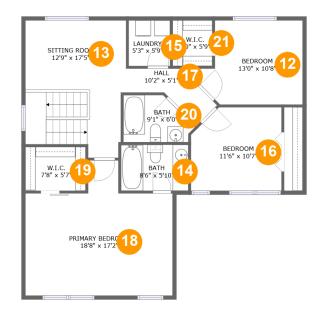

#### Floor 3

Total sqft: 1081

Living area: 1081

Powered by

| #  |             | Dimensions    | sqft       | Counted as living area |
|----|-------------|---------------|------------|------------------------|
| 12 | Bedroom     | 13'0" x 10'8" | 126 sq. ft | Yes                    |
| 13 | Living Room | 12'9" x 17'5" | 201 sq. ft | Yes                    |
| 14 | Bath        | 8'6" x 5'10"  | 50 sq. ft  | Yes                    |
| 15 | Utility     | 5'3" x 5'9"   | 30 sq. ft  | Yes                    |
| 16 | Bedroom     | 11'6" x 10'7" | 116 sq. ft | Yes                    |
| 17 | Hall        | 10'2" x 5'1"  | 42 sq. ft  | Yes                    |
| 18 | Bedroom     | 18'8" x 17'2" | 259 sq. ft | Yes                    |
| 19 | CI          | 7'8" x 5'7"   | 43 sq. ft  | Yes                    |
| 20 | Bath        | 9'1" x 6'0"   | 45 sq. ft  | Yes                    |
| 21 | CI          | 5'0" x 5'9"   | 29 sq. ft  | Yes                    |