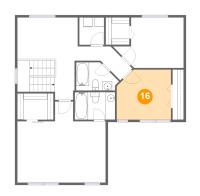

Dimensions: 18'8" x 17'2" Area: 259 sq. ft Counted as living area: Yes Heated: Yes Finished: Yes Enclosed: Yes Contiguous: Yes Permitted: Yes Wet space: No Addition: No Conversion: No

Dimensions: 7'8" x 5'7" Area: 43 sq. ft Counted as living area: Yes Heated: Yes Finished: Yes Enclosed: Yes Contiguous: Yes Permitted: Yes Wet space: No Addition: No Conversion: No