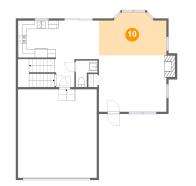

# Floor 2 - Dining Room

Dimensions: 15'11" x 10'2" Area: 147 sq. ft Counted as living area: Yes Heated: Yes Finished: Yes Enclosed: Yes Contiguous: Yes Permitted: Yes Wet space: No Addition: No Conversion: No