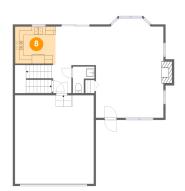

# Floor 2 - Kitchen

Dimensions: 9'7" x 9'2" Area: 85 sq. ft Counted as living area: Yes Heated: Yes Finished: Yes Enclosed: Yes Contiguous: Yes Permitted: Yes Wet space: No Addition: No Conversion: No

🤒 Floor 2 - Hall