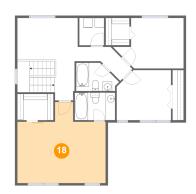

# Floor 2 - Dining Room

Dimensions: 15'11" x 10'2" Area: 147 sq. ft Counted as living area: Yes Heated: Yes Finished: Yes Enclosed: Yes Contiguous: Yes Permitted: Yes Wet space: No Addition: No Conversion: No