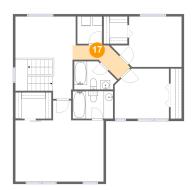

# 7 Floor 3 - Hall

**Dimensions:** 10'2" x 5'1" **Area:** 42 sq. ft **Counted as living area:** Yes Heated: Yes Finished: Yes Enclosed: Yes Contiguous: Yes Permitted: Yes Wet space: No Addition: No Conversion: No