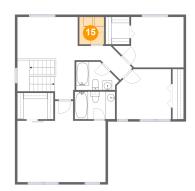

Dimensions: 5'3" x 5'9" Area: 30 sq. ft Counted as living area: Yes Heated: Yes Finished: Yes Enclosed: Yes Contiguous: Yes Permitted: Yes Wet space: No Addition: No Conversion: No