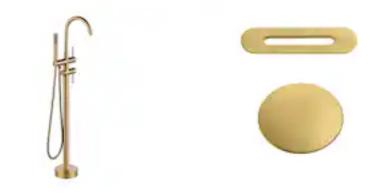

#### **Overall**



#### Interior door knobs

# SW 7029 Agreeable Gray Interior / Exterior

Location Number: 243-C1

Interior Wall Color



**Interior Door** 



**Exterior Color** 



Exterior Trim color

# Foyer







Stairs

# Kitchen



Inspiration



Pendant Lights



# SW 7008



Cabinet Color





### Pantry



Shelving

#### Dining Room Light



Fixture

### Living Room









### Primary Bedroom



Light Fixture



Ceiling Design

### **Primary Bath**



Layout Inspiration



















Cabinet Color



#### Mud Room









## Laundry Room



#### Bedrooms



Light Fixture

#### Bathrooms











SW 7037 Balanced Beige

**Cabinet Color** 

#### **Downstairs Living**





**Cabinet Color**