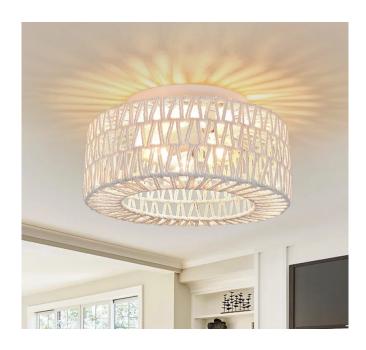

#### **Overall**



#### Interior door knobs

# SW 7029 Agreeable Gray Interior / Exterior

Location Number: 243-C1

Interior Wall Color



**Interior Door** 



**Exterior Color** 



Exterior Trim color

# Foyer







Stairs

# Kitchen



Inspiration



Pendant Lights



# SW 7008



Cabinet Color





### Pantry



Shelving

#### Dining Room Light



Fixture

### Living Room









### Primary Bedroom



Light Fixture



Ceiling Design

### **Primary Bath**



Layout Inspiration



















Cabinet Color



#### Mud Room









## Laundry Room



#### Bedrooms



Light Fixture

#### Bathrooms











SW 7037 Balanced Beige

**Cabinet Color** 

#### **Downstairs Living**





**Cabinet Color**