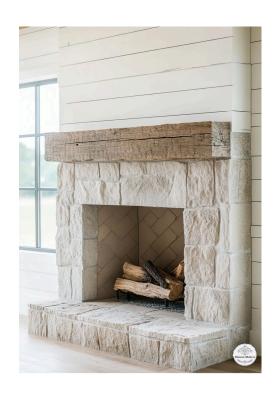

#### **Overall**



#### Interior door knobs

# SW 7029 Agreeable Gray Interior / Exterior

Location Number: 243-C1

Interior Wall Color



**Interior Door** 



**Exterior Color** 



Exterior Trim color

# Foyer







Stairs

# Kitchen



Inspiration



Pendant Lights



# SW 7008



Cabinet Color





### Pantry



Shelving

#### Dining Room Light



Fixture

### Living Room









### Primary Bedroom



Light Fixture



Ceiling Design

### **Primary Bath**



Layout Inspiration



















Cabinet Color



#### Mud Room









## Laundry Room



#### Bedrooms



Light Fixture

#### Bathrooms











SW 7037 Balanced Beige

**Cabinet Color** 

#### **Downstairs Living**





**Cabinet Color**