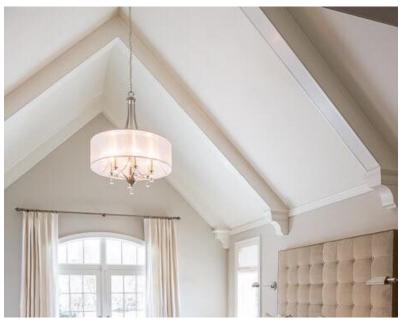

#### **Overall**



#### Interior door knobs

# SW 7029 Agreeable Gray Interior / Exterior

Location Number: 243-C1

Interior Wall Color



**Interior Door** 



**Exterior Color** 



Exterior Trim color

# Foyer







Stairs

# Kitchen



Inspiration



Pendant Lights



# SW 7008



Cabinet Color





### Pantry



Shelving

#### Dining Room Light



Fixture

### Living Room









### Primary Bedroom



Light Fixture



Ceiling Design

### **Primary Bath**



Layout Inspiration



















Cabinet Color



#### Mud Room









## Laundry Room



#### Bedrooms



Light Fixture

#### Bathrooms











SW 7037 Balanced Beige

**Cabinet Color** 

#### **Downstairs Living**





**Cabinet Color**