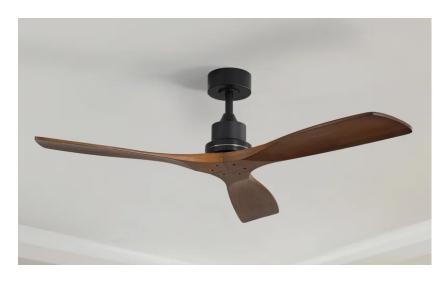

#### **Overall**



#### Interior door knobs

# SW 7029 Agreeable Gray Interior / Exterior

Location Number: 243-C1

Interior Wall Color



**Interior Door** 



**Exterior Color** 



Exterior Trim color

# Foyer







Stairs

# Kitchen



Inspiration



Pendant Lights



# SW 7008



Cabinet Color





### Pantry



Shelving

#### Dining Room Light



Fixture

### Living Room









### Primary Bedroom



Light Fixture



Ceiling Design

### **Primary Bath**



Layout Inspiration



















Cabinet Color



#### Mud Room









## Laundry Room



#### Bedrooms



Light Fixture

#### Bathrooms











SW 7037 Balanced Beige

**Cabinet Color** 

#### **Downstairs Living**





**Cabinet Color**