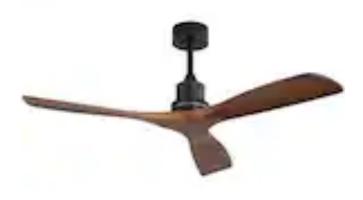

#### **Overall**



#### Interior door knobs

# SW 7029 Agreeable Gray Interior / Exterior

Location Number: 243-C1

Interior Wall Color



**Interior Door** 



**Exterior Color** 



Exterior Trim color

# Foyer







Stairs

# Kitchen



Inspiration



Pendant Lights



# SW 7008



Cabinet Color





### Pantry



Shelving

#### Dining Room Light



Fixture

### Living Room









### Primary Bedroom



Light Fixture



Ceiling Design

### **Primary Bath**



Layout Inspiration



















Cabinet Color



#### Mud Room









## Laundry Room



#### Bedrooms



Light Fixture

#### Bathrooms











SW 7037 Balanced Beige

**Cabinet Color** 

#### **Downstairs Living**





**Cabinet Color**