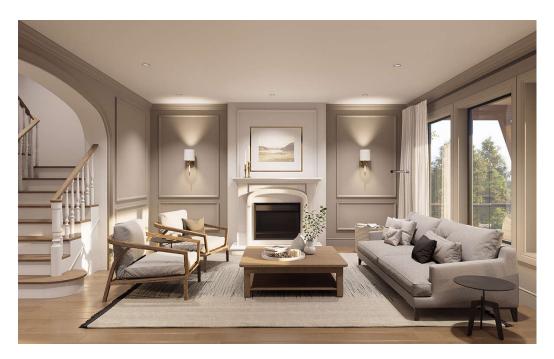

#### **Overall**



#### Interior door knobs

# SW 7029 Agreeable Gray Interior / Exterior

Location Number: 243-C1

Interior Wall Color



**Interior Door** 



**Exterior Color** 



Exterior Trim color

# Foyer







Stairs

# Kitchen



Inspiration



Pendant Lights



# SW 7008



Cabinet Color





### Pantry



Shelving

#### Dining Room Light



Fixture

### Living Room









### Primary Bedroom



Light Fixture



Ceiling Design

### **Primary Bath**



Layout Inspiration



















Cabinet Color



#### Mud Room









## Laundry Room



#### Bedrooms



Light Fixture

#### Bathrooms











SW 7037 Balanced Beige

**Cabinet Color** 

#### **Downstairs Living**





**Cabinet Color**