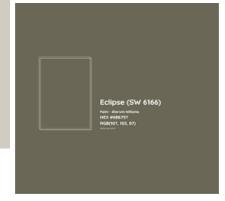

#### **Overall**



#### Interior door knobs

# SW 7029 Agreeable Gray Interior / Exterior

Location Number: 243-C1

Interior Wall Color



**Interior Door** 



**Exterior Color** 



Exterior Trim color

# Foyer







Stairs

# Kitchen



Inspiration



Pendant Lights



# SW 7008



Cabinet Color





### Pantry



Shelving

#### Dining Room Light



Fixture

### Living Room









### Primary Bedroom



Light Fixture



Ceiling Design

### **Primary Bath**



Layout Inspiration



















Cabinet Color



#### Mud Room









## Laundry Room



#### Bedrooms



Light Fixture

#### Bathrooms











SW 7037 Balanced Beige

**Cabinet Color** 

#### **Downstairs Living**





**Cabinet Color**