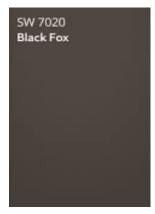

#### **Overall**



#### Interior door knobs

# SW 7029 Agreeable Gray Interior / Exterior

Location Number: 243-C1

Interior Wall Color



**Interior Door** 



**Exterior Color** 



Exterior Trim color

# Foyer







Stairs

# Kitchen



Inspiration



Pendant Lights



# SW 7008



Cabinet Color





### Pantry



Shelving

#### Dining Room Light



Fixture

### Living Room









### Primary Bedroom



Light Fixture



Ceiling Design

### **Primary Bath**



Layout Inspiration



















Cabinet Color



#### Mud Room









## Laundry Room



#### Bedrooms



Light Fixture

#### Bathrooms











SW 7037 Balanced Beige

**Cabinet Color** 

#### **Downstairs Living**





**Cabinet Color**