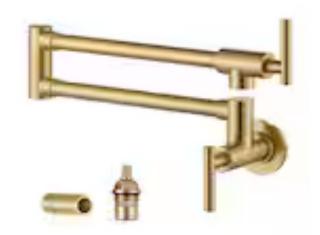

#### **Overall**



#### Interior door knobs

# SW 7029 Agreeable Gray Interior / Exterior

Location Number: 243-C1

Interior Wall Color



**Interior Door** 



**Exterior Color** 



Exterior Trim color

# Foyer







Stairs

# Kitchen



Inspiration



Pendant Lights



# SW 7008



Cabinet Color





### Pantry



Shelving

#### Dining Room Light



Fixture

### Living Room









### Primary Bedroom



Light Fixture



Ceiling Design

### **Primary Bath**



Layout Inspiration



















Cabinet Color



#### Mud Room









## Laundry Room



#### Bedrooms



Light Fixture

#### Bathrooms











SW 7037 Balanced Beige

**Cabinet Color** 

#### **Downstairs Living**





**Cabinet Color**