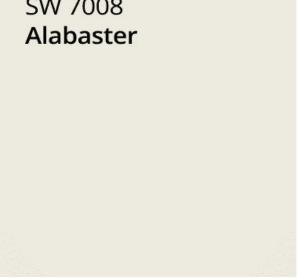

#### **Overall**



#### Interior door knobs

# SW 7029 Agreeable Gray Interior / Exterior

Location Number: 243-C1

Interior Wall Color



**Interior Door** 



**Exterior Color** 



Exterior Trim color

# Foyer







Stairs

# Kitchen



Inspiration



Pendant Lights



# SW 7008



Cabinet Color





### Pantry



Shelving

#### Dining Room Light



Fixture

### Living Room









### Primary Bedroom



Light Fixture



Ceiling Design

### **Primary Bath**



Layout Inspiration



















Cabinet Color



#### Mud Room









## Laundry Room



#### Bedrooms



Light Fixture

#### Bathrooms











SW 7037 Balanced Beige

**Cabinet Color** 

#### **Downstairs Living**





**Cabinet Color**