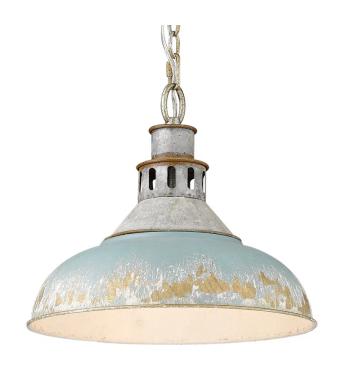

#### **Overall**



#### Interior door knobs

# SW 7029 Agreeable Gray Interior / Exterior

Location Number: 243-C1

Interior Wall Color



**Interior Door** 



**Exterior Color** 



Exterior Trim color

# Foyer







Stairs

# Kitchen



Inspiration



Pendant Lights



# SW 7008



Cabinet Color





### Pantry



Shelving

#### Dining Room Light



Fixture

### Living Room









### Primary Bedroom



Light Fixture



Ceiling Design

### **Primary Bath**



Layout Inspiration



















Cabinet Color



#### Mud Room









## Laundry Room



#### Bedrooms



Light Fixture

#### Bathrooms











SW 7037 Balanced Beige

**Cabinet Color** 

#### **Downstairs Living**





**Cabinet Color**