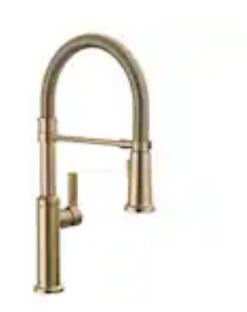

#### **Overall**



#### Interior door knobs

# SW 7029 Agreeable Gray Interior / Exterior

Location Number: 243-C1

Interior Wall Color



**Interior Door** 



**Exterior Color** 



Exterior Trim color

# Foyer







Stairs

# Kitchen



Inspiration



Pendant Lights



# SW 7008



Cabinet Color





### Pantry



Shelving

#### Dining Room Light



Fixture

### Living Room









### Primary Bedroom



Light Fixture



Ceiling Design

### **Primary Bath**



Layout Inspiration



















Cabinet Color



#### Mud Room









## Laundry Room



#### Bedrooms



Light Fixture

#### Bathrooms











SW 7037 Balanced Beige

**Cabinet Color** 

#### **Downstairs Living**





**Cabinet Color**