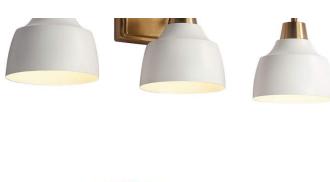

#### **Overall**



#### Interior door knobs

# SW 7029 Agreeable Gray Interior / Exterior

Location Number: 243-C1

Interior Wall Color



**Interior Door** 



**Exterior Color** 



Exterior Trim color

# Foyer







Stairs

# Kitchen



Inspiration



Pendant Lights



# SW 7008



Cabinet Color





### Pantry



Shelving

#### Dining Room Light



Fixture

### Living Room









### Primary Bedroom



Light Fixture



Ceiling Design

### **Primary Bath**



Layout Inspiration



















Cabinet Color



#### Mud Room









## Laundry Room



#### Bedrooms



Light Fixture

#### Bathrooms











SW 7037 Balanced Beige

**Cabinet Color** 

#### **Downstairs Living**





**Cabinet Color**