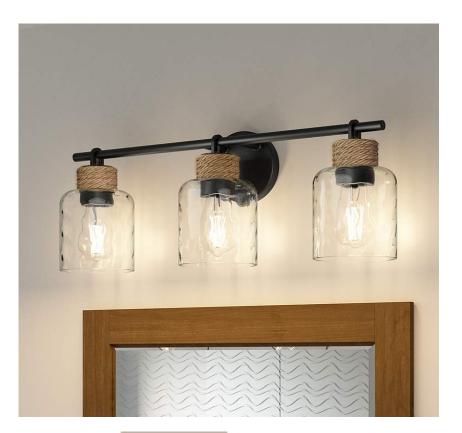

#### **Overall**



#### Interior door knobs

# SW 7029 Agreeable Gray Interior / Exterior

Location Number: 243-C1

Interior Wall Color



**Interior Door** 



**Exterior Color** 



Exterior Trim color

# Foyer







Stairs

# Kitchen



Inspiration



Pendant Lights



# SW 7008



Cabinet Color





### Pantry



Shelving

#### Dining Room Light



Fixture

### Living Room









### Primary Bedroom



Light Fixture



Ceiling Design

### **Primary Bath**



Layout Inspiration



















Cabinet Color



#### Mud Room









## Laundry Room



#### Bedrooms



Light Fixture

#### Bathrooms











SW 7037 Balanced Beige

**Cabinet Color** 

#### **Downstairs Living**





**Cabinet Color**