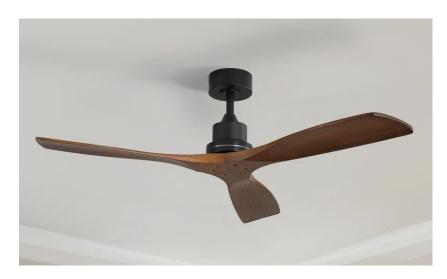

#### **Overall**



#### Interior door knobs

# SW 7029 Agreeable Gray Interior / Exterior

Location Number: 243-C1

Interior Wall Color



**Interior Door** 



**Exterior Color** 



Exterior Trim color

# Foyer







Stairs

# Kitchen



Inspiration



Pendant Lights



# SW 7008



Cabinet Color





### Pantry



Shelving

#### Dining Room Light



Fixture

### Living Room









### Primary Bedroom



Light Fixture



Ceiling Design

### **Primary Bath**



Layout Inspiration



















Cabinet Color



#### Mud Room









## Laundry Room



#### Bedrooms



Light Fixture

#### Bathrooms











SW 7037 Balanced Beige

**Cabinet Color** 

#### **Downstairs Living**





**Cabinet Color**