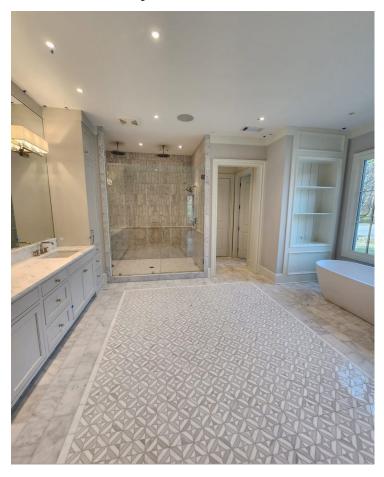

#### **Overall**



#### Interior door knobs

# SW 7029 Agreeable Gray Interior / Exterior

Location Number: 243-C1

Interior Wall Color



**Interior Door** 



**Exterior Color** 



Exterior Trim color

# Foyer







Stairs

# Kitchen



Inspiration



Pendant Lights



# SW 7008



Cabinet Color





### Pantry



Shelving

#### Dining Room Light



Fixture

### Living Room









### Primary Bedroom



Light Fixture



Ceiling Design

### **Primary Bath**



Layout Inspiration



















Cabinet Color



#### Mud Room









## Laundry Room



#### Bedrooms



Light Fixture

#### Bathrooms











SW 7037 Balanced Beige

**Cabinet Color** 

#### **Downstairs Living**





**Cabinet Color**