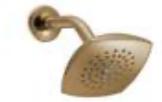

#### **Overall**



#### Interior door knobs

# SW 7029 Agreeable Gray Interior / Exterior

Location Number: 243-C1

Interior Wall Color



**Interior Door** 



**Exterior Color** 



Exterior Trim color

# Foyer







Stairs

# Kitchen



Inspiration



Pendant Lights



# SW 7008



Cabinet Color





### Pantry



Shelving

#### Dining Room Light



Fixture

### Living Room









### Primary Bedroom



Light Fixture



Ceiling Design

### **Primary Bath**



Layout Inspiration



















Cabinet Color



#### Mud Room









## Laundry Room



#### Bedrooms



Light Fixture

#### Bathrooms











SW 7037 Balanced Beige

**Cabinet Color** 

#### **Downstairs Living**





**Cabinet Color**