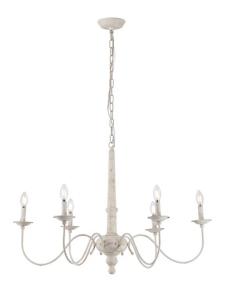

#### **Overall**



#### Interior door knobs

# SW 7029 Agreeable Gray Interior / Exterior

Location Number: 243-C1

Interior Wall Color



**Interior Door** 



**Exterior Color** 



Exterior Trim color

# Foyer







Stairs

# Kitchen



Inspiration



Pendant Lights



# SW 7008



Cabinet Color





### Pantry



Shelving

#### Dining Room Light



Fixture

### Living Room









### Primary Bedroom



Light Fixture



Ceiling Design

### **Primary Bath**



Layout Inspiration



















Cabinet Color



#### Mud Room









## Laundry Room



#### Bedrooms



Light Fixture

#### Bathrooms











SW 7037 Balanced Beige

**Cabinet Color** 

#### **Downstairs Living**





**Cabinet Color**