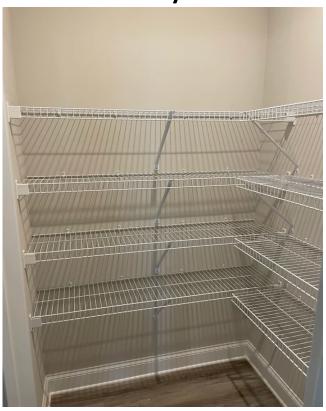

#### **Overall**



#### Interior door knobs

# SW 7029 Agreeable Gray Interior / Exterior

Location Number: 243-C1

Interior Wall Color



**Interior Door** 



**Exterior Color** 



Exterior Trim color

# Foyer







Stairs

# Kitchen



Inspiration



Pendant Lights



# SW 7008



Cabinet Color





### Pantry



Shelving

#### Dining Room Light



Fixture

### Living Room









### Primary Bedroom



Light Fixture



Ceiling Design

### **Primary Bath**



Layout Inspiration



















Cabinet Color



#### Mud Room









## Laundry Room



#### Bedrooms



Light Fixture

#### Bathrooms











SW 7037 Balanced Beige

**Cabinet Color** 

#### **Downstairs Living**





**Cabinet Color**