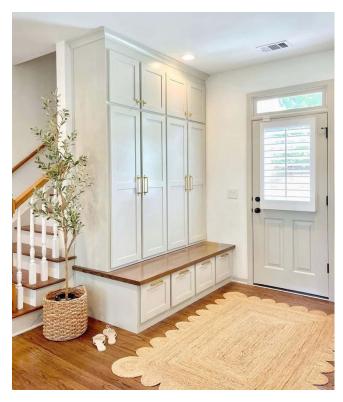

#### **Overall**



#### Interior door knobs

# SW 7029 Agreeable Gray Interior / Exterior

Location Number: 243-C1

Interior Wall Color



**Interior Door** 



**Exterior Color** 



Exterior Trim color

# Foyer







Stairs

# Kitchen



Inspiration



Pendant Lights



# SW 7008



Cabinet Color





### Pantry



Shelving

#### Dining Room Light



Fixture

### Living Room









### Primary Bedroom



Light Fixture



Ceiling Design

### **Primary Bath**



Layout Inspiration



















Cabinet Color



#### Mud Room









## Laundry Room



#### Bedrooms



Light Fixture

#### Bathrooms











SW 7037 Balanced Beige

**Cabinet Color** 

#### **Downstairs Living**





**Cabinet Color**