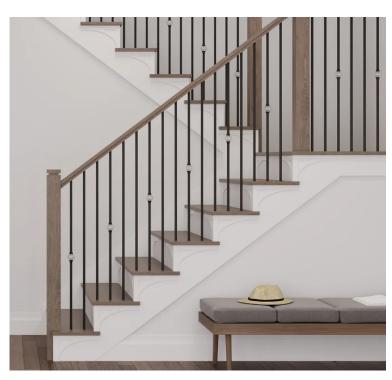

#### **Overall**



#### Interior door knobs

# SW 7029 Agreeable Gray Interior / Exterior

Location Number: 243-C1

Interior Wall Color



**Interior Door** 



**Exterior Color** 



Exterior Trim color

# Foyer







Stairs

# Kitchen



Inspiration



Pendant Lights



# SW 7008



Cabinet Color





### Pantry



Shelving

#### Dining Room Light



Fixture

### Living Room









### Primary Bedroom



Light Fixture



Ceiling Design

### **Primary Bath**



Layout Inspiration



















Cabinet Color



#### Mud Room









## Laundry Room



#### Bedrooms



Light Fixture

#### Bathrooms











SW 7037 Balanced Beige

**Cabinet Color** 

#### **Downstairs Living**





**Cabinet Color**