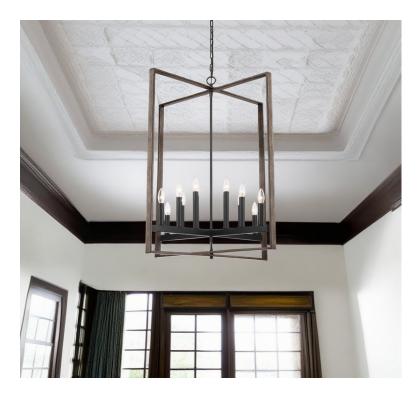

#### **Overall**



#### Interior door knobs

# SW 7029 Agreeable Gray Interior / Exterior

Location Number: 243-C1

Interior Wall Color



**Interior Door** 



**Exterior Color** 



Exterior Trim color

# Foyer







Stairs

# Kitchen



Inspiration



Pendant Lights



# SW 7008



Cabinet Color





### Pantry



Shelving

#### Dining Room Light



Fixture

### Living Room









### Primary Bedroom



Light Fixture



Ceiling Design

### **Primary Bath**



Layout Inspiration



















Cabinet Color



#### Mud Room









## Laundry Room



#### Bedrooms



Light Fixture

#### Bathrooms











SW 7037 Balanced Beige

**Cabinet Color** 

#### **Downstairs Living**





**Cabinet Color**