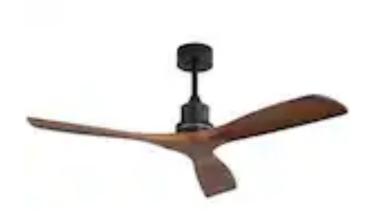

#### **Overall**



#### Interior door knobs

# SW 7029 Agreeable Gray Interior / Exterior

Location Number: 243-C1

Interior Wall Color



**Interior Door** 



**Exterior Color** 



Exterior Trim color

# Foyer







Stairs

# Kitchen



Inspiration



Pendant Lights



# SW 7008



Cabinet Color





### Pantry



Shelving

#### Dining Room Light



Fixture

### Living Room









### Primary Bedroom



Light Fixture



Ceiling Design

### **Primary Bath**



Layout Inspiration



















Cabinet Color



#### Mud Room









## Laundry Room



#### Bedrooms



Light Fixture

#### Bathrooms











SW 7037 Balanced Beige

**Cabinet Color** 

#### **Downstairs Living**





**Cabinet Color**