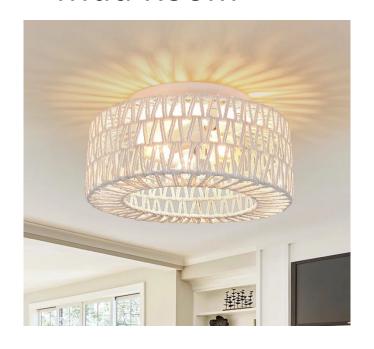

#### **Overall**



#### Interior door knobs

# SW 7029 Agreeable Gray Interior / Exterior

Location Number: 243-C1

Interior Wall Color



**Interior Door** 



**Exterior Color** 



Exterior Trim color

# Foyer







Stairs

# Kitchen



Inspiration



Pendant Lights



# SW 7008



Cabinet Color





### Pantry



Shelving

#### Dining Room Light



Fixture

### Living Room









### Primary Bedroom



Light Fixture



Ceiling Design

### **Primary Bath**



Layout Inspiration



















Cabinet Color



#### Mud Room









## Laundry Room



#### Bedrooms



Light Fixture

#### Bathrooms











SW 7037 Balanced Beige

**Cabinet Color** 

#### **Downstairs Living**





**Cabinet Color**